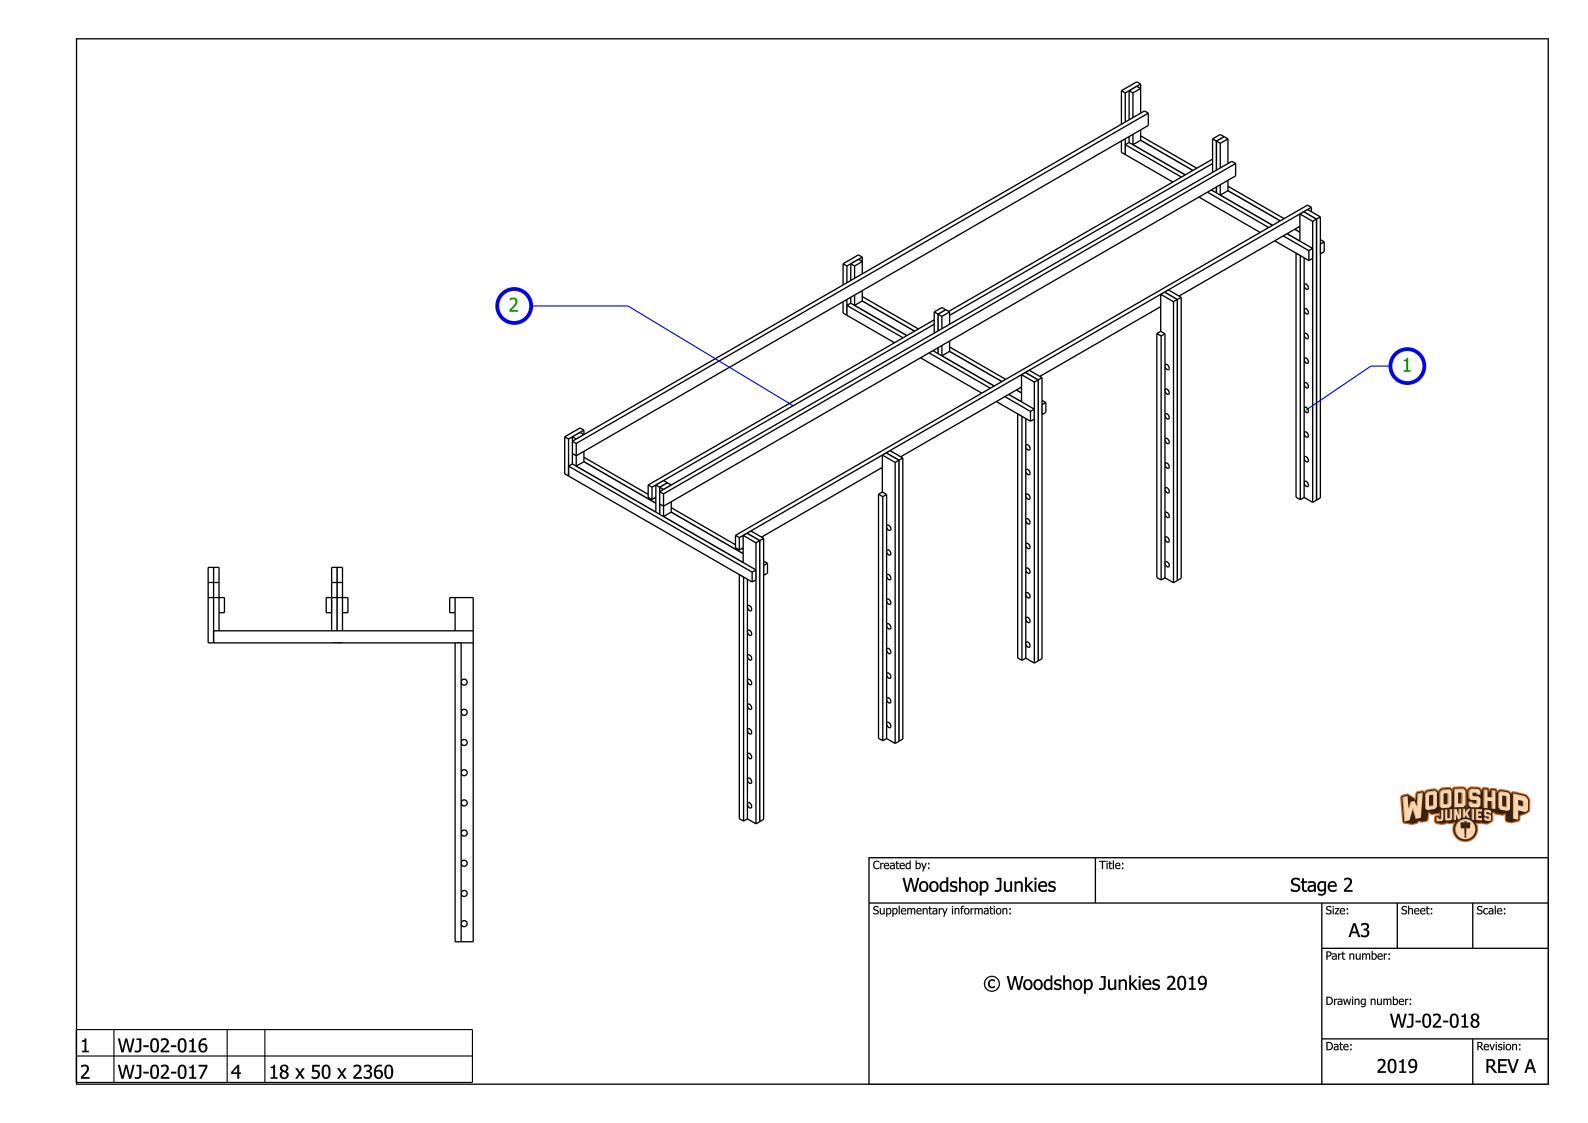

## Stage 2

Overhead Storage Area

ALWAYS WORK SAFE AND FOLLOW THE SAFETY INSTRUCTIONS AS SET OUT IN THE USER MANUALS OF YOUR EQUIPMENT.

| 1  | WJ-01-001 | 10 | 18 x 60 x 1140 | Plywood sheet |
|----|-----------|----|----------------|---------------|
| 2  | WJ-01-002 | 10 | 18 x 20 x 990  | Plywood sheet |
| 3  | WJ-02-005 | 1  | 18 x 72 x 250  | Plywood sheet |
| 4  | WJ-02-006 | 3  | 18 x 36 x 250  | Plywood sheet |
| 5  | WJ-02-007 | 6  | 18 x 40 x 860  | Plywood sheet |
| 6  | WJ-02-008 | 6  | 18 x 36 x 373  | Plywood sheet |
| 7  | WJ-02-010 | 1  | 18 x 72 x 200  | Plywood sheet |
| 8  | WJ-02-011 | 3  | 18 x 36 x 200  | Plywood sheet |
| 9  | WJ-02-013 | 1  | 18 x 72 x 150  | Plywood sheet |
| 10 | WJ-02-014 | 3  | 18 x 36 x 150  | Plywood sheet |
| 11 | WJ-02-017 | 4  | 18 x 50 x 2360 | Plywood sheet |
| 12 | WJ-03-019 | 10 | 18 x 40 x 108  | Plywood sheet |
| 13 | WJ-03-020 | 20 | 18 x 75 x 350  | Plywood sheet |
| 14 | WJ-03-021 | 10 | 18 x 72 x 84   | Plywood sheet |
| 15 | WJ-03-022 | 20 | 18 x 20 x 30   | Plywood sheet |
| 16 | WJ-03-024 | 10 | Diam 19 x 108  | Pine          |