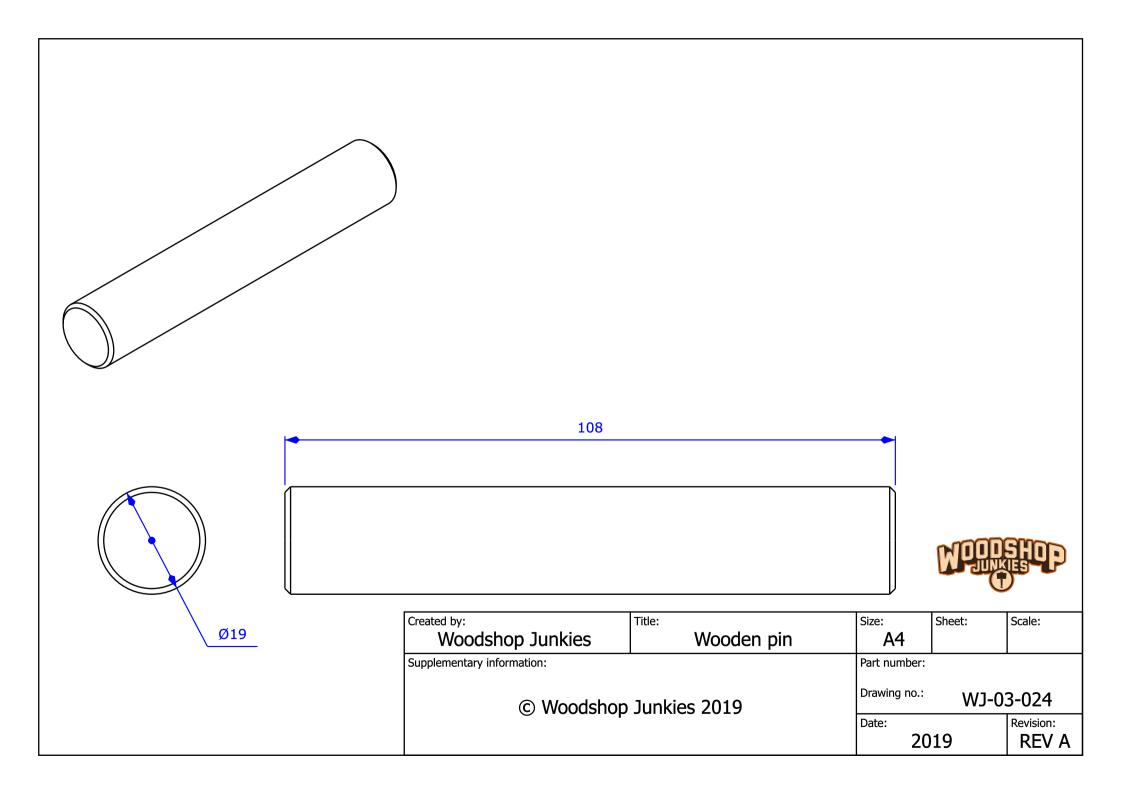

ALWAYS WORK SAFE AND FOLLOW THE SAFETY INSTRUCTIONS AS SET OUT IN THE USER MANUALS OF YOUR EQUIPMENT.

| 1  | WJ-01-001 | 10 | 18 x 60 x 1140 | Plywood sheet |
|----|-----------|----|----------------|---------------|
| 2  | WJ-01-002 | 10 | 18 x 20 x 990  | Plywood sheet |
| 3  | WJ-02-005 | 1  | 18 x 72 x 250  | Plywood sheet |
| 4  | WJ-02-006 | 3  | 18 x 36 x 250  | Plywood sheet |
| 5  | WJ-02-007 | 6  | 18 x 40 x 860  | Plywood sheet |
| 6  | WJ-02-008 | 6  | 18 x 36 x 373  | Plywood sheet |
| 7  | WJ-02-010 | 1  | 18 x 72 x 200  | Plywood sheet |
| 8  | WJ-02-011 | 3  | 18 x 36 x 200  | Plywood sheet |
| 9  | WJ-02-013 | 1  | 18 x 72 x 150  | Plywood sheet |
| 10 | WJ-02-014 | 3  | 18 x 36 x 150  | Plywood sheet |
| 11 | WJ-02-017 | 4  | 18 x 50 x 2360 | Plywood sheet |
| 12 | WJ-03-019 | 10 | 18 x 40 x 108  | Plywood sheet |
| 13 | WJ-03-020 | 20 | 18 x 75 x 350  | Plywood sheet |
| 14 | WJ-03-021 | 10 | 18 x 72 x 84   | Plywood sheet |
| 15 | WJ-03-022 | 20 | 18 x 20 x 30   | Plywood sheet |
| 16 | WJ-03-024 | 10 | Diam 19 x 108  | Pine          |