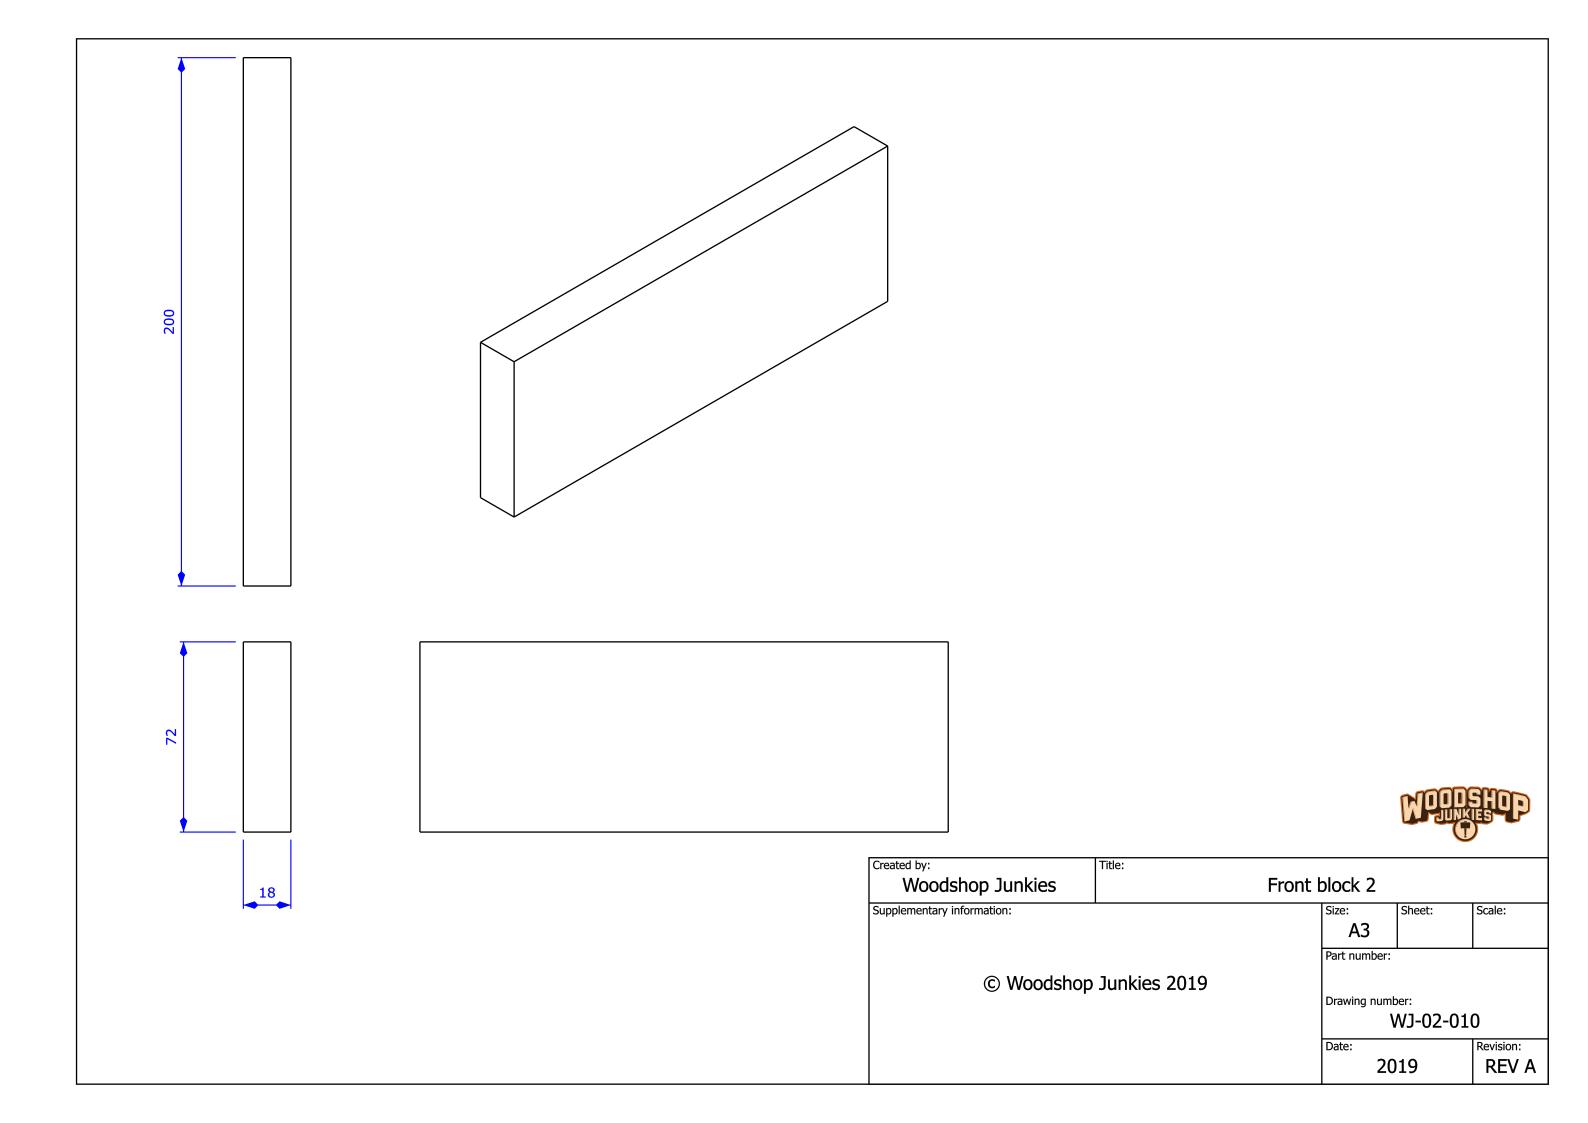

ALWAYS WORK SAFE AND FOLLOW THE SAFETY INSTRUCTIONS AS SET OUT IN THE USER MANUALS OF YOUR EQUIPMENT.

| 1  | WJ-01-001 | 10 | 18 x 60 x 1140 | Plywood sheet |
|----|-----------|----|----------------|---------------|
| 2  | WJ-01-002 | 10 | 18 x 20 x 990  | Plywood sheet |
| 3  | WJ-02-005 | 1  | 18 x 72 x 250  | Plywood sheet |
| 4  | WJ-02-006 | 3  | 18 x 36 x 250  | Plywood sheet |
| 5  | WJ-02-007 | 6  | 18 x 40 x 860  | Plywood sheet |
| 6  | WJ-02-008 | 6  | 18 x 36 x 373  | Plywood sheet |
| 7  | WJ-02-010 | 1  | 18 x 72 x 200  | Plywood sheet |
| 8  | WJ-02-011 | 3  | 18 x 36 x 200  | Plywood sheet |
| 9  | WJ-02-013 | 1  | 18 x 72 x 150  | Plywood sheet |
| 10 | WJ-02-014 | 3  | 18 x 36 x 150  | Plywood sheet |
| 11 | WJ-02-017 | 4  | 18 x 50 x 2360 | Plywood sheet |
| 12 | WJ-03-019 | 10 | 18 x 40 x 108  | Plywood sheet |
| 13 | WJ-03-020 | 20 | 18 x 75 x 350  | Plywood sheet |
| 14 | WJ-03-021 | 10 | 18 x 72 x 84   | Plywood sheet |
| 15 | WJ-03-022 | 20 | 18 x 20 x 30   | Plywood sheet |
| 16 | WJ-03-024 | 10 | Diam 19 x 108  | Pine          |