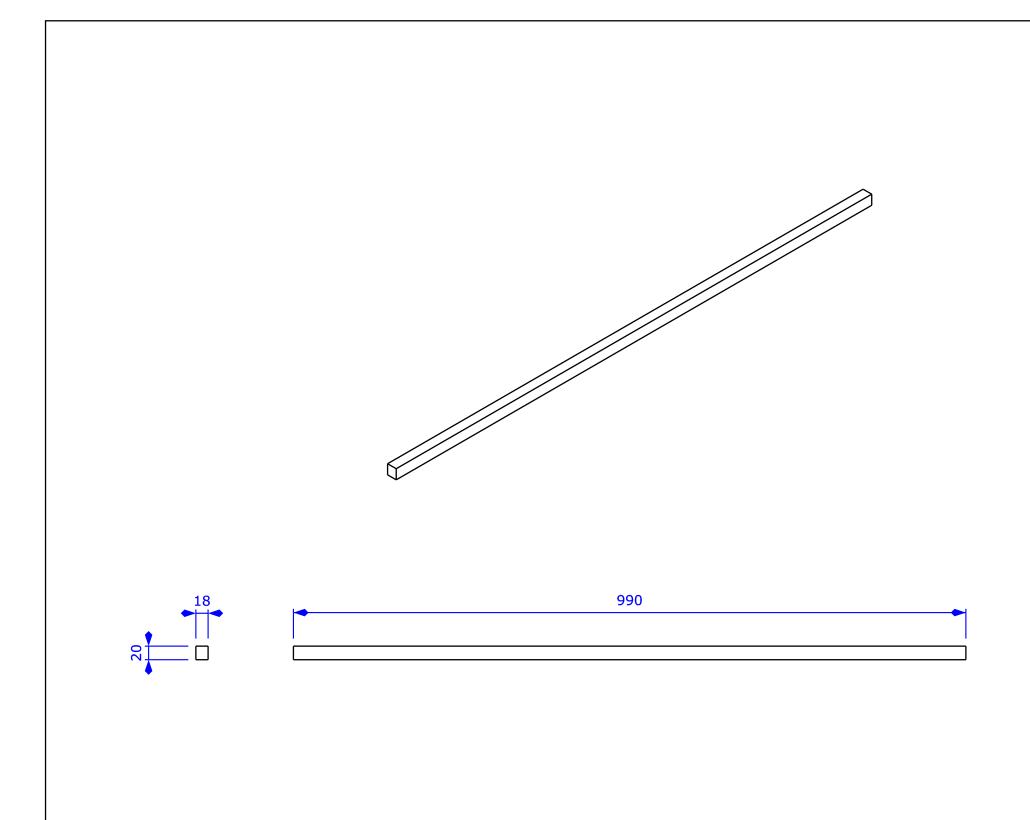

ALWAYS WORK SAFE AND FOLLOW THE SAFETY INSTRUCTIONS AS SET OUT IN THE USER MANUALS OF YOUR EQUIPMENT.

| 1  | WJ-01-001 | 10 | 18 x 60 x 1140 | Plywood sheet |
|----|-----------|----|----------------|---------------|
| 2  | WJ-01-002 | 10 | 18 x 20 x 990  | Plywood sheet |
| 3  | WJ-02-005 | 1  | 18 x 72 x 250  | Plywood sheet |
| 4  | WJ-02-006 | 3  | 18 x 36 x 250  | Plywood sheet |
| 5  | WJ-02-007 | 6  | 18 x 40 x 860  | Plywood sheet |
| 6  | WJ-02-008 | 6  | 18 x 36 x 373  | Plywood sheet |
| 7  | WJ-02-010 | 1  | 18 x 72 x 200  | Plywood sheet |
| 8  | WJ-02-011 | 3  | 18 x 36 x 200  | Plywood sheet |
| 9  | WJ-02-013 | 1  | 18 x 72 x 150  | Plywood sheet |
| 10 | WJ-02-014 | 3  | 18 x 36 x 150  | Plywood sheet |
| 11 | WJ-02-017 | 4  | 18 x 50 x 2360 | Plywood sheet |
| 12 | WJ-03-019 | 10 | 18 x 40 x 108  | Plywood sheet |
| 13 | WJ-03-020 | 20 | 18 x 75 x 350  | Plywood sheet |
| 14 | WJ-03-021 | 10 | 18 x 72 x 84   | Plywood sheet |
| 15 | WJ-03-022 | 20 | 18 x 20 x 30   | Plywood sheet |
| 16 | WJ-03-024 | 10 | Diam 19 x 108  | Pine          |