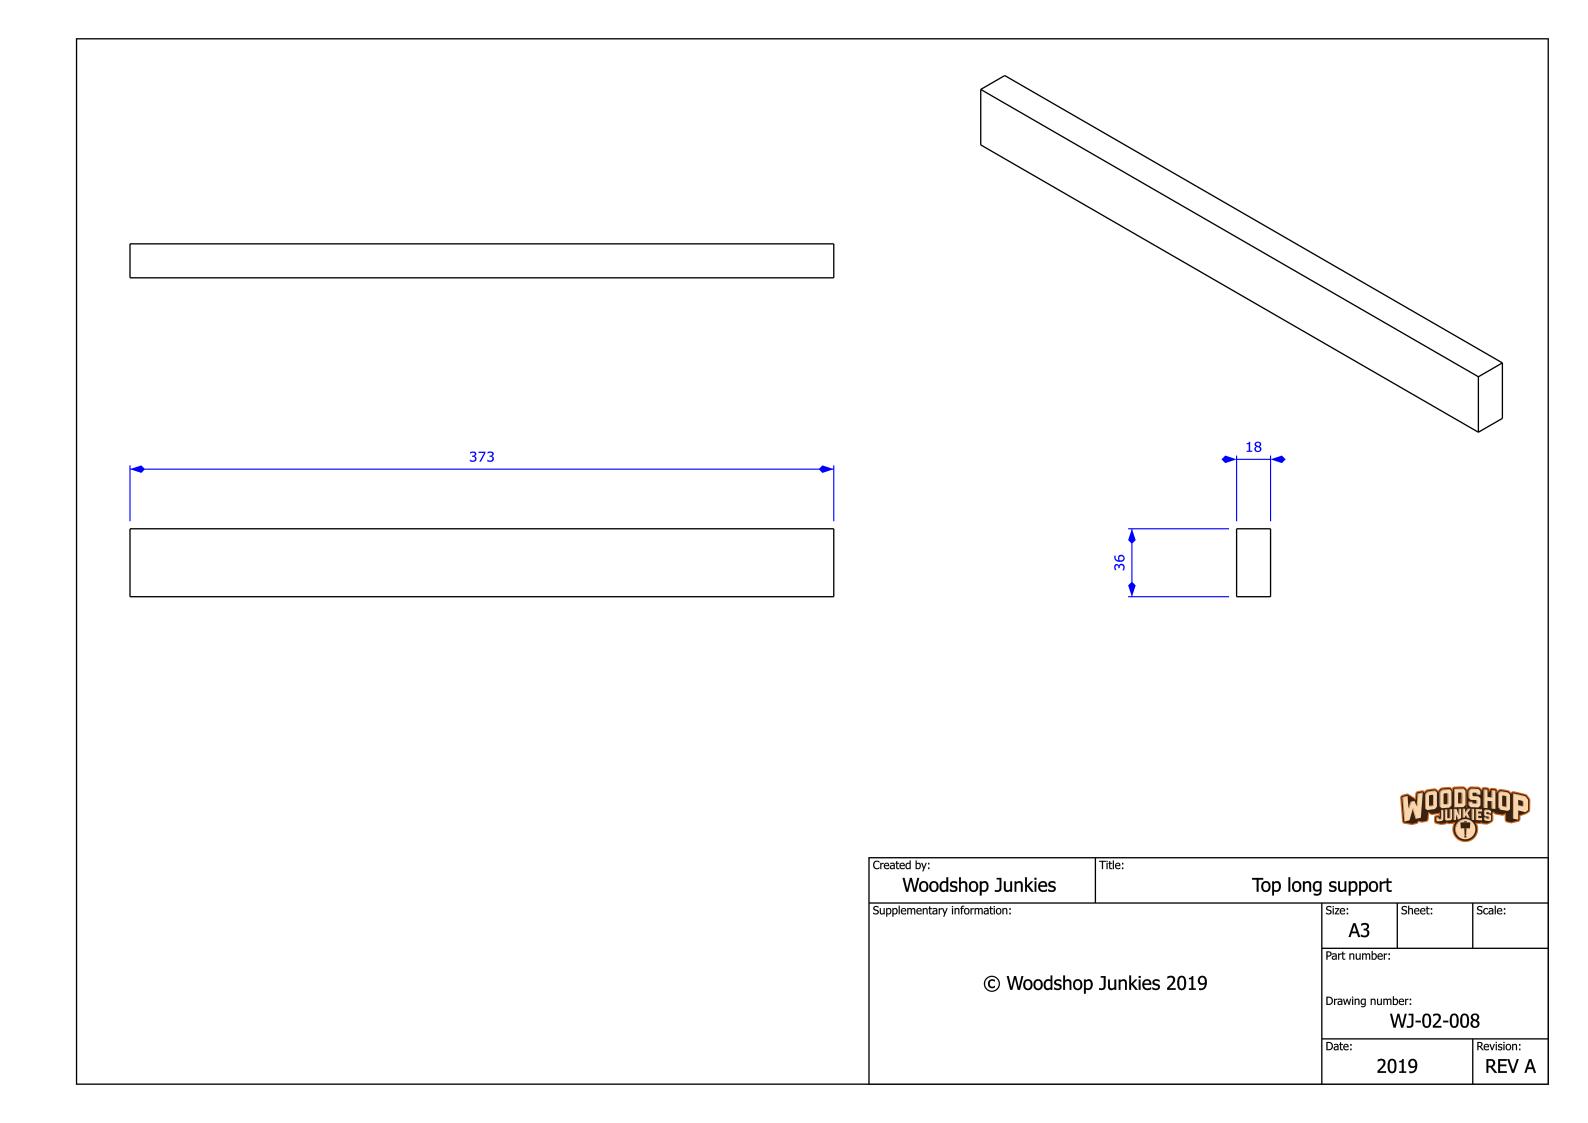

ALWAYS WORK SAFE AND FOLLOW THE SAFETY INSTRUCTIONS AS SET OUT IN THE USER MANUALS OF YOUR EQUIPMENT.

| 1  | WJ-01-001 | 10 | 18 x 60 x 1140 | Plywood sheet |
|----|-----------|----|----------------|---------------|
| 2  | WJ-01-002 | 10 | 18 x 20 x 990  | Plywood sheet |
| 3  | WJ-02-005 | 1  | 18 x 72 x 250  | Plywood sheet |
| 4  | WJ-02-006 | 3  | 18 x 36 x 250  | Plywood sheet |
| 5  | WJ-02-007 | 6  | 18 x 40 x 860  | Plywood sheet |
| 6  | WJ-02-008 | 6  | 18 x 36 x 373  | Plywood sheet |
| 7  | WJ-02-010 | 1  | 18 x 72 x 200  | Plywood sheet |
| 8  | WJ-02-011 | 3  | 18 x 36 x 200  | Plywood sheet |
| 9  | WJ-02-013 | 1  | 18 x 72 x 150  | Plywood sheet |
| 10 | WJ-02-014 | 3  | 18 x 36 x 150  | Plywood sheet |
| 11 | WJ-02-017 | 4  | 18 x 50 x 2360 | Plywood sheet |
| 12 | WJ-03-019 | 10 | 18 x 40 x 108  | Plywood sheet |
| 13 | WJ-03-020 | 20 | 18 x 75 x 350  | Plywood sheet |
| 14 | WJ-03-021 | 10 | 18 x 72 x 84   | Plywood sheet |
| 15 | WJ-03-022 | 20 | 18 x 20 x 30   | Plywood sheet |
| 16 | WJ-03-024 | 10 | Diam 19 x 108  | Pine          |