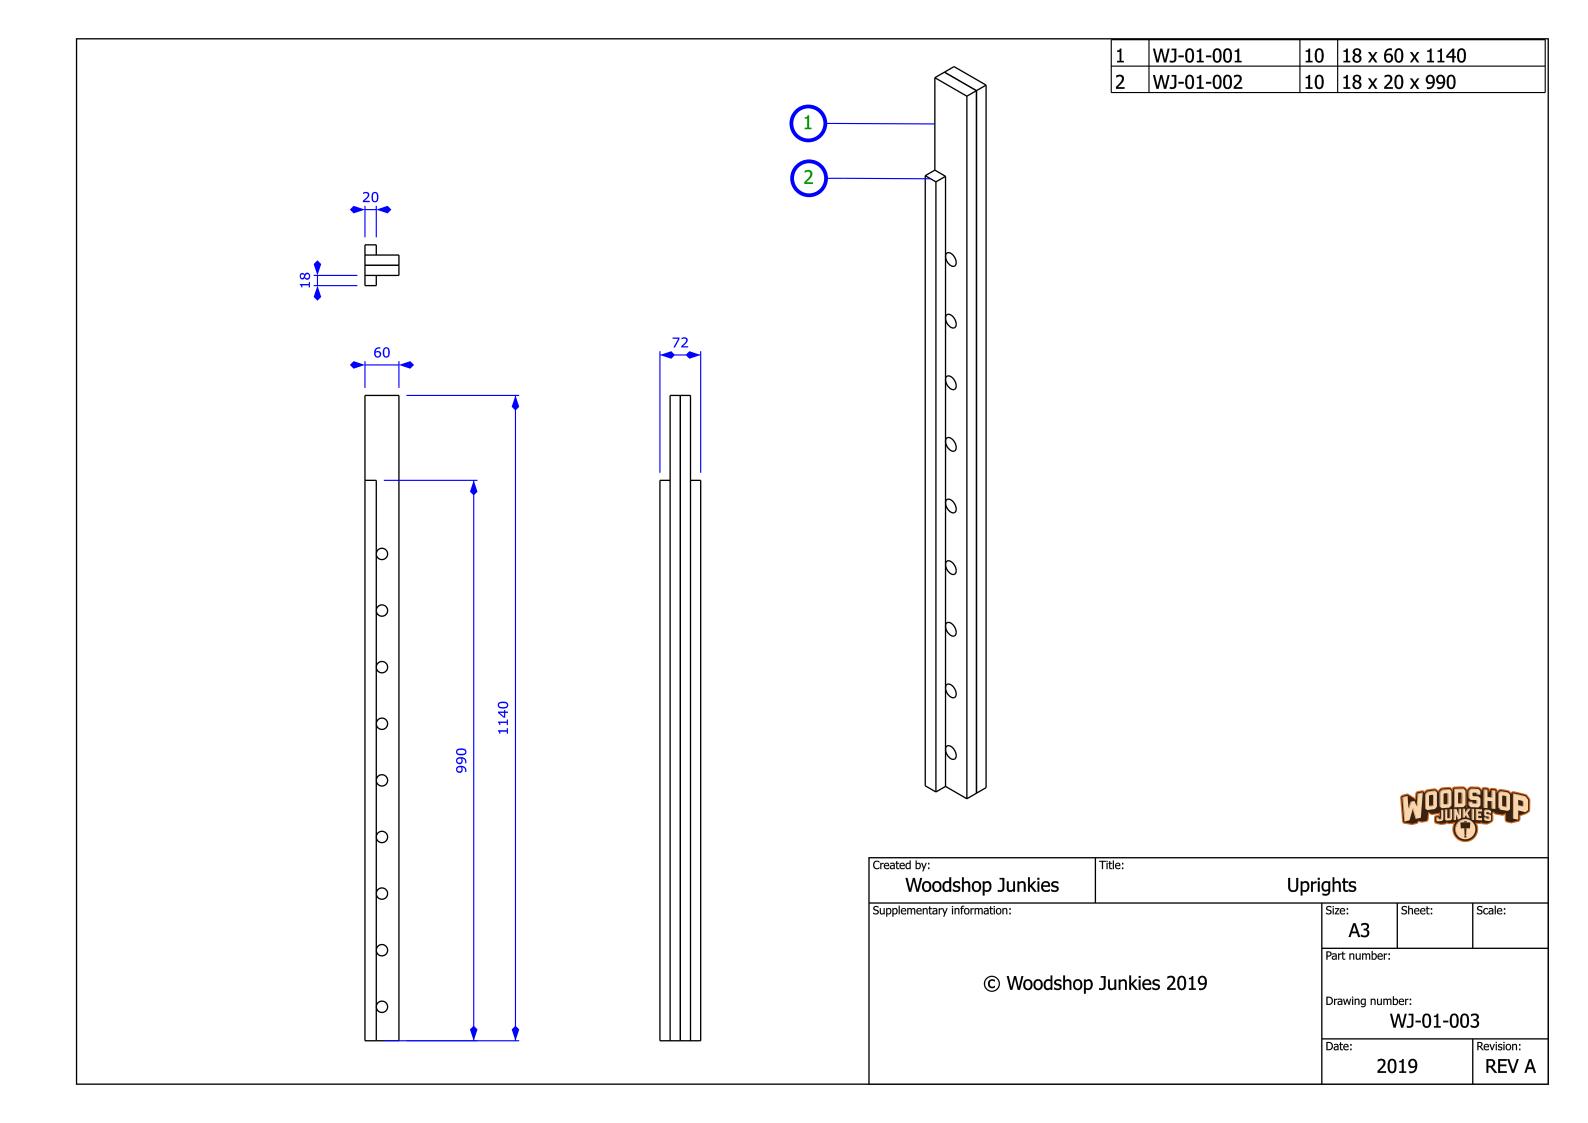

ALWAYS WORK SAFE AND FOLLOW THE SAFETY INSTRUCTIONS AS SET OUT IN THE USER MANUALS OF YOUR EQUIPMENT.

| 1  | WJ-01-001 | 10 | 18 x 60 x 1140 | Plywood sheet |
|----|-----------|----|----------------|---------------|
| 2  | WJ-01-002 | 10 | 18 x 20 x 990  | Plywood sheet |
| 3  | WJ-02-005 | 1  | 18 x 72 x 250  | Plywood sheet |
| 4  | WJ-02-006 | 3  | 18 x 36 x 250  | Plywood sheet |
| 5  | WJ-02-007 | 6  | 18 x 40 x 860  | Plywood sheet |
| 6  | WJ-02-008 | 6  | 18 x 36 x 373  | Plywood sheet |
| 7  | WJ-02-010 | 1  | 18 x 72 x 200  | Plywood sheet |
| 8  | WJ-02-011 | 3  | 18 x 36 x 200  | Plywood sheet |
| 9  | WJ-02-013 | 1  | 18 x 72 x 150  | Plywood sheet |
| 10 | WJ-02-014 | 3  | 18 x 36 x 150  | Plywood sheet |
| 11 | WJ-02-017 | 4  | 18 x 50 x 2360 | Plywood sheet |
| 12 | WJ-03-019 | 10 | 18 x 40 x 108  | Plywood sheet |
| 13 | WJ-03-020 | 20 | 18 x 75 x 350  | Plywood sheet |
| 14 | WJ-03-021 | 10 | 18 x 72 x 84   | Plywood sheet |
| 15 | WJ-03-022 | 20 | 18 x 20 x 30   | Plywood sheet |
| 16 | WJ-03-024 | 10 | Diam 19 x 108  | Pine          |

## Stage 1

Wall Mount Uprights

| Created by:                | Title: |              |        |           |
|----------------------------|--------|--------------|--------|-----------|
| Woodshop Junkies           | Upr    | Upright      |        |           |
| Supplementary information: |        | Size:        | Sheet: | Scale:    |
|                            |        | A3           |        |           |
|                            |        | Part number: | •      |           |
| © Woodshop                 |        |              |        |           |
|                            |        | Drawing numb | oer:   |           |
|                            |        | WJ-01-001    |        | 1         |
|                            |        | Date:        |        | Revision: |
|                            |        | 20           | 19     | REV A     |
| I .                        |        | 1            |        |           |