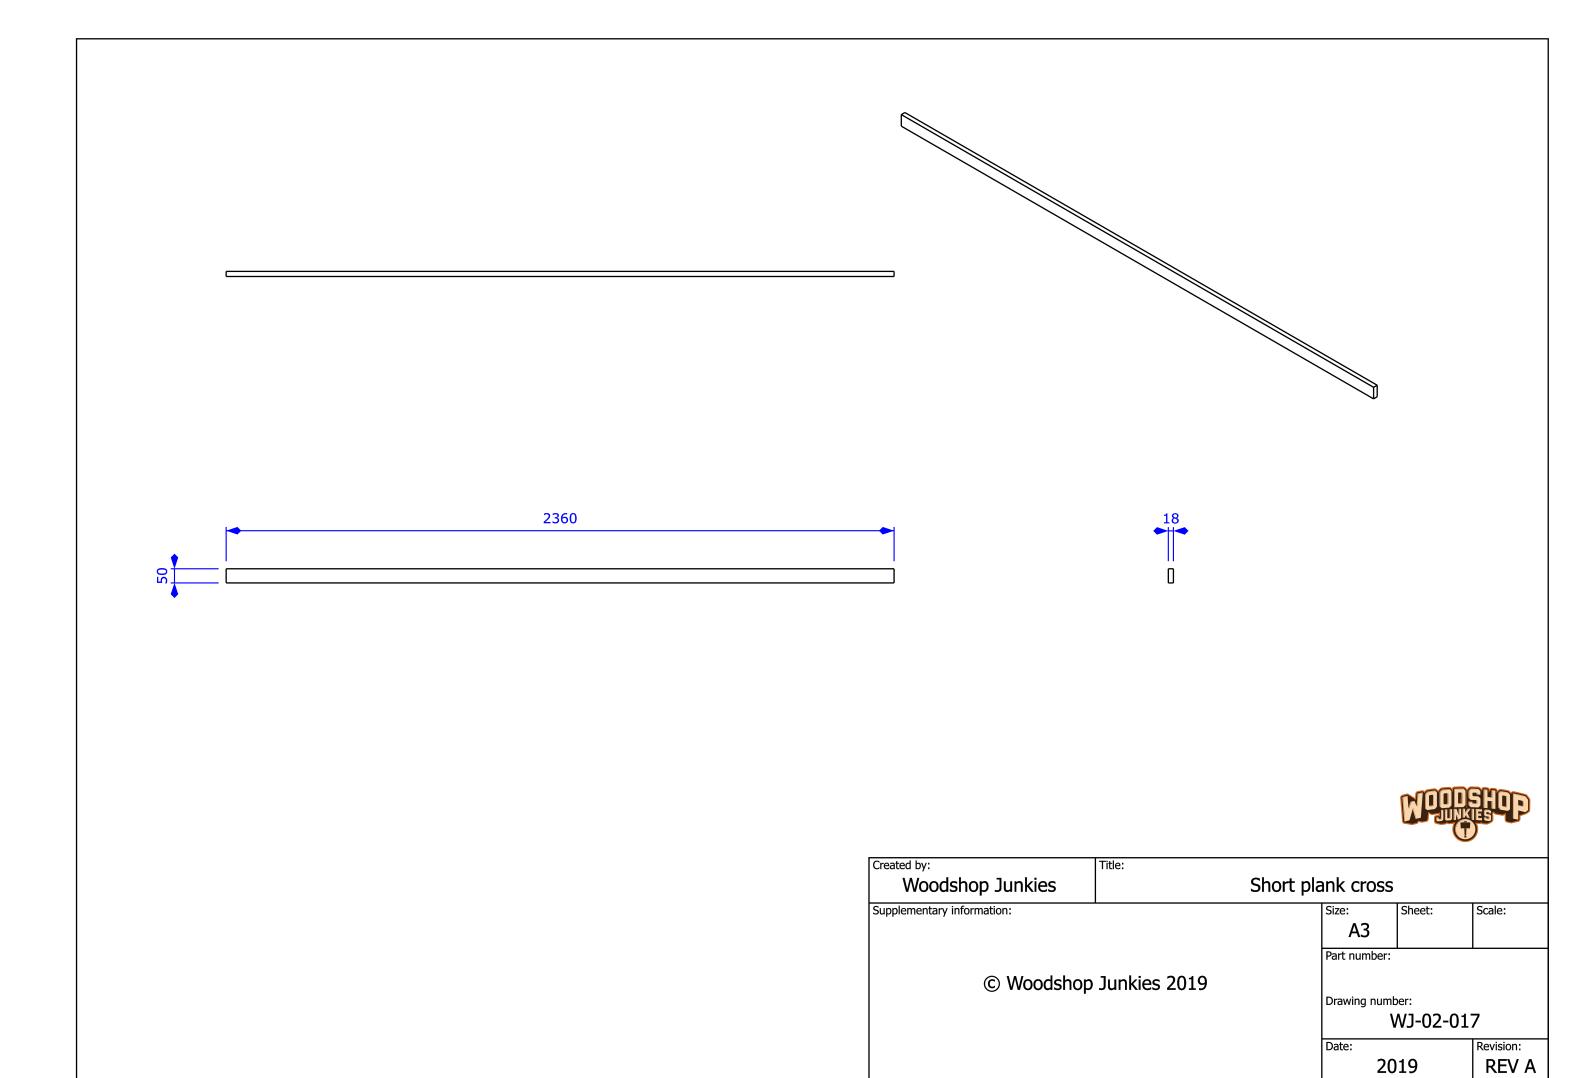

ALWAYS WORK SAFE AND FOLLOW THE SAFETY INSTRUCTIONS AS SET OUT IN THE USER MANUALS OF YOUR EQUIPMENT.

| 1  | WJ-01-001 | 10 | 18 x 60 x 1140 | Plywood sheet |
|----|-----------|----|----------------|---------------|
| 2  | WJ-01-002 | 10 | 18 x 20 x 990  | Plywood sheet |
| 3  | WJ-02-005 | 1  | 18 x 72 x 250  | Plywood sheet |
| 4  | WJ-02-006 | 3  | 18 x 36 x 250  | Plywood sheet |
| 5  | WJ-02-007 | 6  | 18 x 40 x 860  | Plywood sheet |
| 6  | WJ-02-008 | 6  | 18 x 36 x 373  | Plywood sheet |
| 7  | WJ-02-010 | 1  | 18 x 72 x 200  | Plywood sheet |
| 8  | WJ-02-011 | 3  | 18 x 36 x 200  | Plywood sheet |
| 9  | WJ-02-013 | 1  | 18 x 72 x 150  | Plywood sheet |
| 10 | WJ-02-014 | 3  | 18 x 36 x 150  | Plywood sheet |
| 11 | WJ-02-017 | 4  | 18 x 50 x 2360 | Plywood sheet |
| 12 | WJ-03-019 | 10 | 18 x 40 x 108  | Plywood sheet |
| 13 | WJ-03-020 | 20 | 18 x 75 x 350  | Plywood sheet |
| 14 | WJ-03-021 | 10 | 18 x 72 x 84   | Plywood sheet |
| 15 | WJ-03-022 | 20 | 18 x 20 x 30   | Plywood sheet |
| 16 | WJ-03-024 | 10 | Diam 19 x 108  | Pine          |