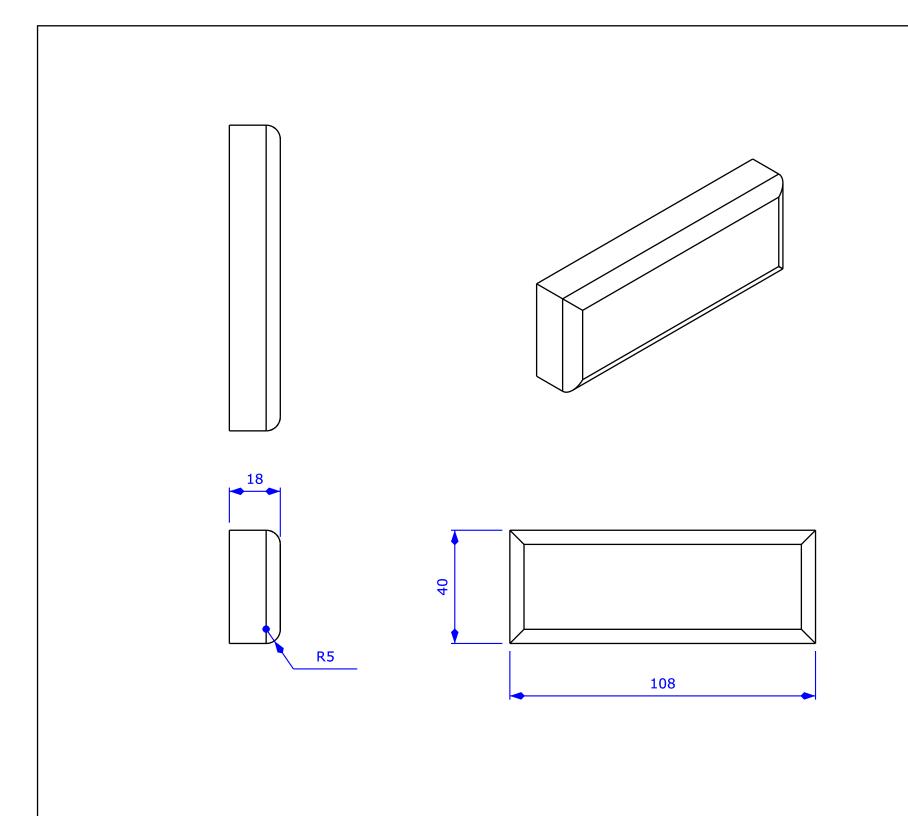

## Stage 3

Adjustable Cantilevers

| Created by:                | Title:       |                                          |        |           |
|----------------------------|--------------|------------------------------------------|--------|-----------|
| Woodshop Junkies           | Canter face  |                                          |        |           |
| Supplementary information: |              | Size:                                    | Sheet: | Scale:    |
| © Woodshop                 | Junkies 2019 | Part number:  Drawing number:  WJ-03-019 |        |           |
|                            |              | Date:                                    | 19     | Revision: |