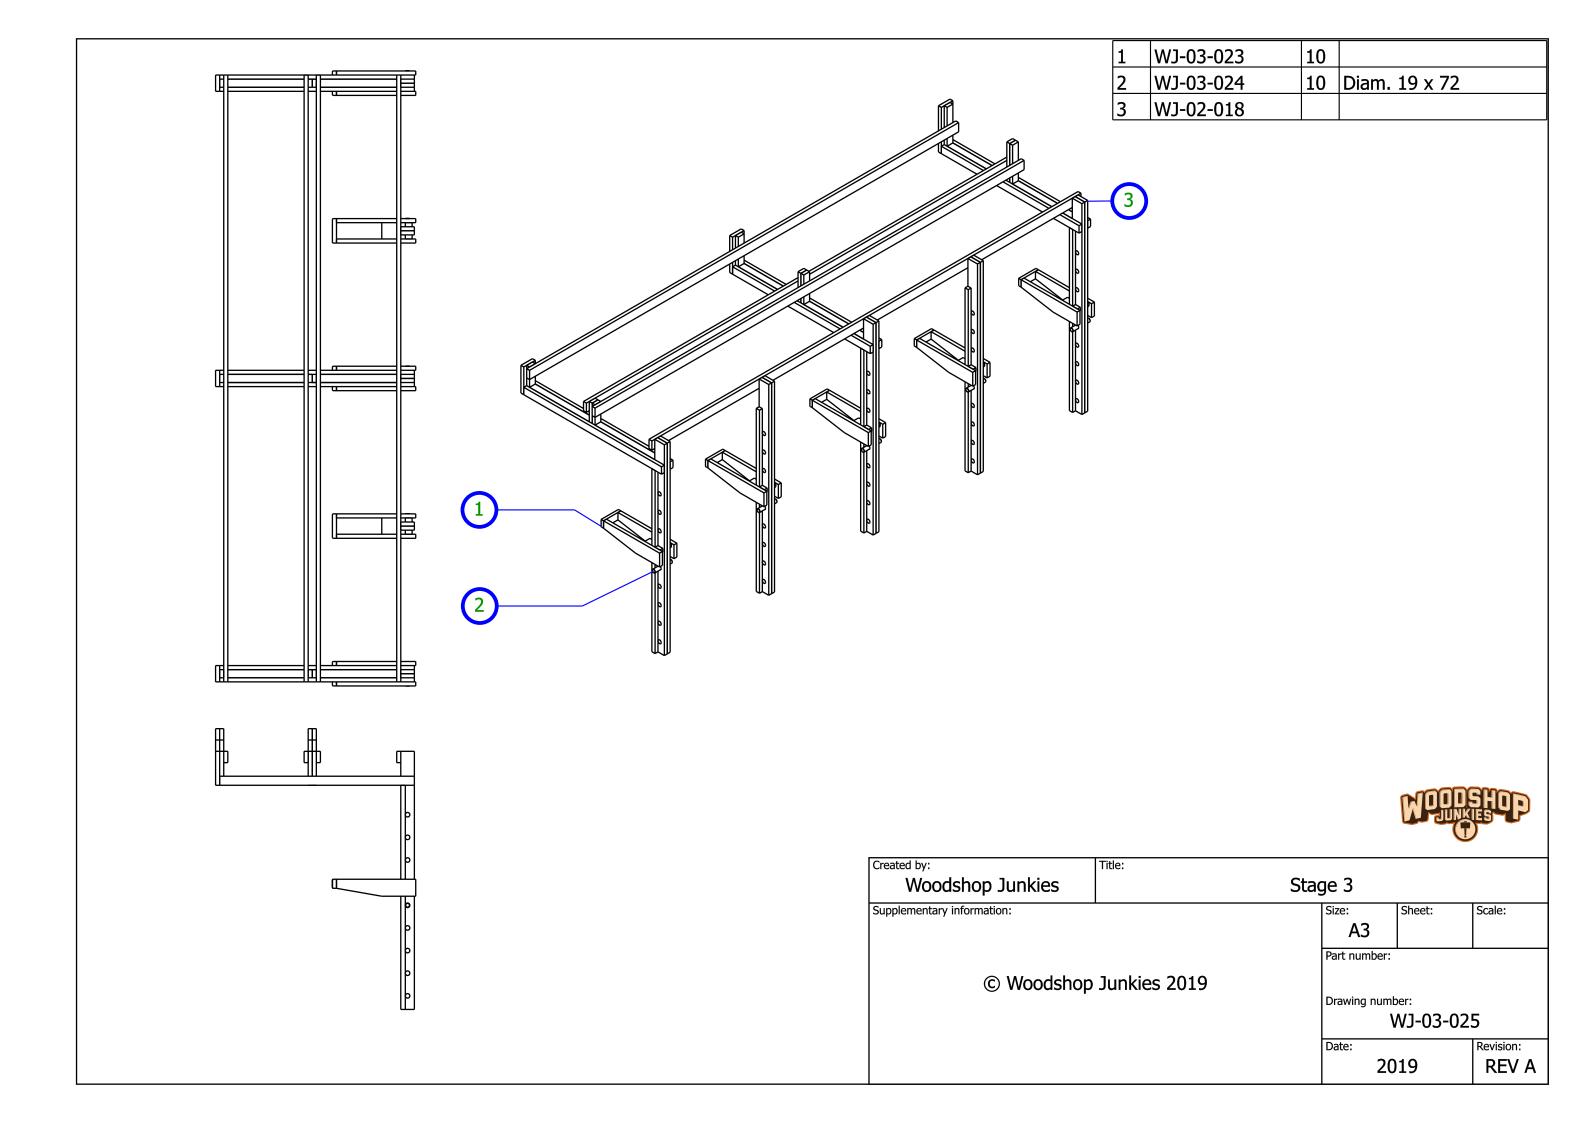

## Stage 3

Adjustable Cantilevers

| Created by:                | Title:       |                                          |        |           |
|----------------------------|--------------|------------------------------------------|--------|-----------|
| Woodshop Junkies           | Canter face  |                                          |        |           |
| Supplementary information: |              | Size:                                    | Sheet: | Scale:    |
| © Woodshop                 | Junkies 2019 | Part number:  Drawing number:  WJ-03-019 |        |           |
|                            |              | Date:                                    | 19     | Revision: |