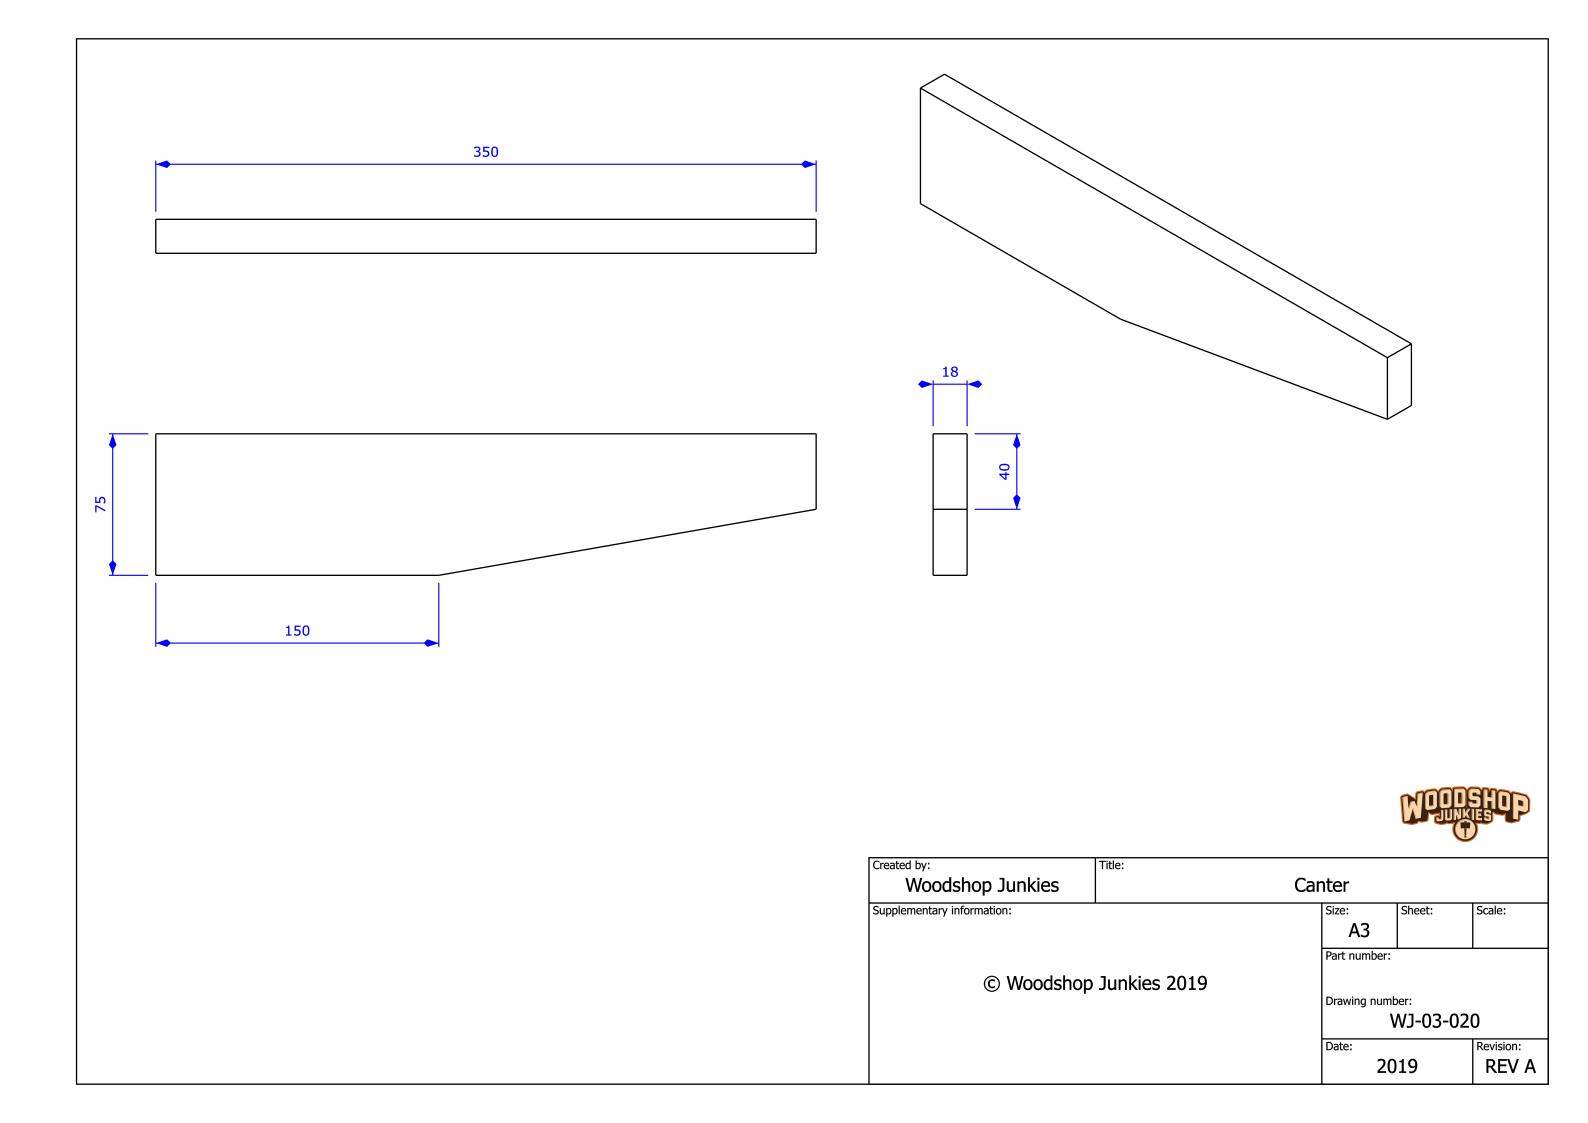

ALWAYS WORK SAFE AND FOLLOW THE SAFETY INSTRUCTIONS AS SET OUT IN THE USER MANUALS OF YOUR EQUIPMENT.

| 1  | WJ-01-001 | 10 | 18 x 60 x 1140 | Plywood sheet |
|----|-----------|----|----------------|---------------|
| 2  | WJ-01-002 | 10 | 18 x 20 x 990  | Plywood sheet |
| 3  | WJ-02-005 | 1  | 18 x 72 x 250  | Plywood sheet |
| 4  | WJ-02-006 | 3  | 18 x 36 x 250  | Plywood sheet |
| 5  | WJ-02-007 | 6  | 18 x 40 x 860  | Plywood sheet |
| 6  | WJ-02-008 | 6  | 18 x 36 x 373  | Plywood sheet |
| 7  | WJ-02-010 | 1  | 18 x 72 x 200  | Plywood sheet |
| 8  | WJ-02-011 | 3  | 18 x 36 x 200  | Plywood sheet |
| 9  | WJ-02-013 | 1  | 18 x 72 x 150  | Plywood sheet |
| 10 | WJ-02-014 | 3  | 18 x 36 x 150  | Plywood sheet |
| 11 | WJ-02-017 | 4  | 18 x 50 x 2360 | Plywood sheet |
| 12 | WJ-03-019 | 10 | 18 x 40 x 108  | Plywood sheet |
| 13 | WJ-03-020 | 20 | 18 x 75 x 350  | Plywood sheet |
| 14 | WJ-03-021 | 10 | 18 x 72 x 84   | Plywood sheet |
| 15 | WJ-03-022 | 20 | 18 x 20 x 30   | Plywood sheet |
| 16 | WJ-03-024 | 10 | Diam 19 x 108  | Pine          |