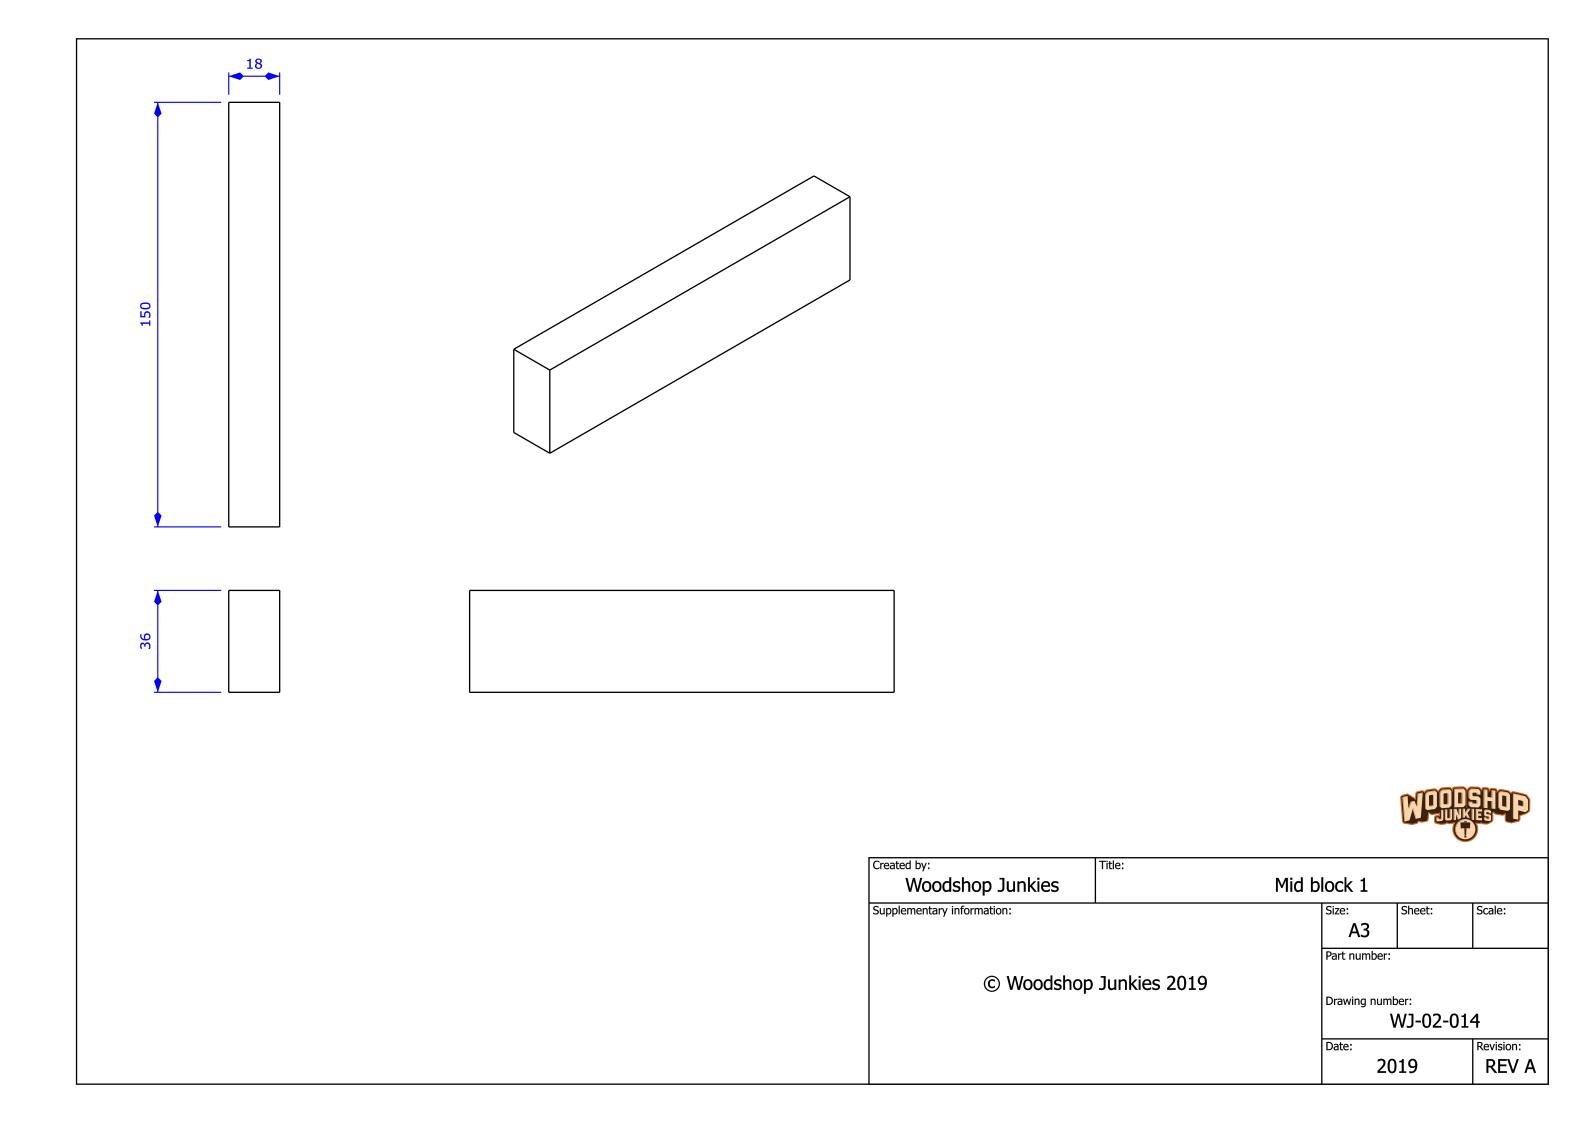

le: |             |                           |           |  |
|----------------------------|--------|-------------|---------------------------|-----------|--|
| Woodshop Junkies           | Wing   |             |                           |           |  |
| Supplementary information: |        | Size:       |                           |           |  |
| © Woodshop Junkies 2019    |        |             | Part number:              |           |  |
|                            |        | Drawing nur | Drawing number: WJ-01-002 |           |  |
|                            |        | Date:       |                           | Revision: |  |
|                            |        | 2           | 019                       | REV A     |  |





## Stage 2

Overhead Storage Area































## Stage 3

Adjustable Cantilevers





| Created by:                | Title:       |                                          |        |           |
|----------------------------|--------------|------------------------------------------|--------|-----------|
| Woodshop Junkies           | Canter face  |                                          |        |           |
| Supplementary information: |              | Size:                                    | Sheet: | Scale:    |
| © Woodshop                 | Junkies 2019 | Part number:  Drawing number:  WJ-03-019 |        |           |
|                            |              | Date:                                    | 19     | Revision: |