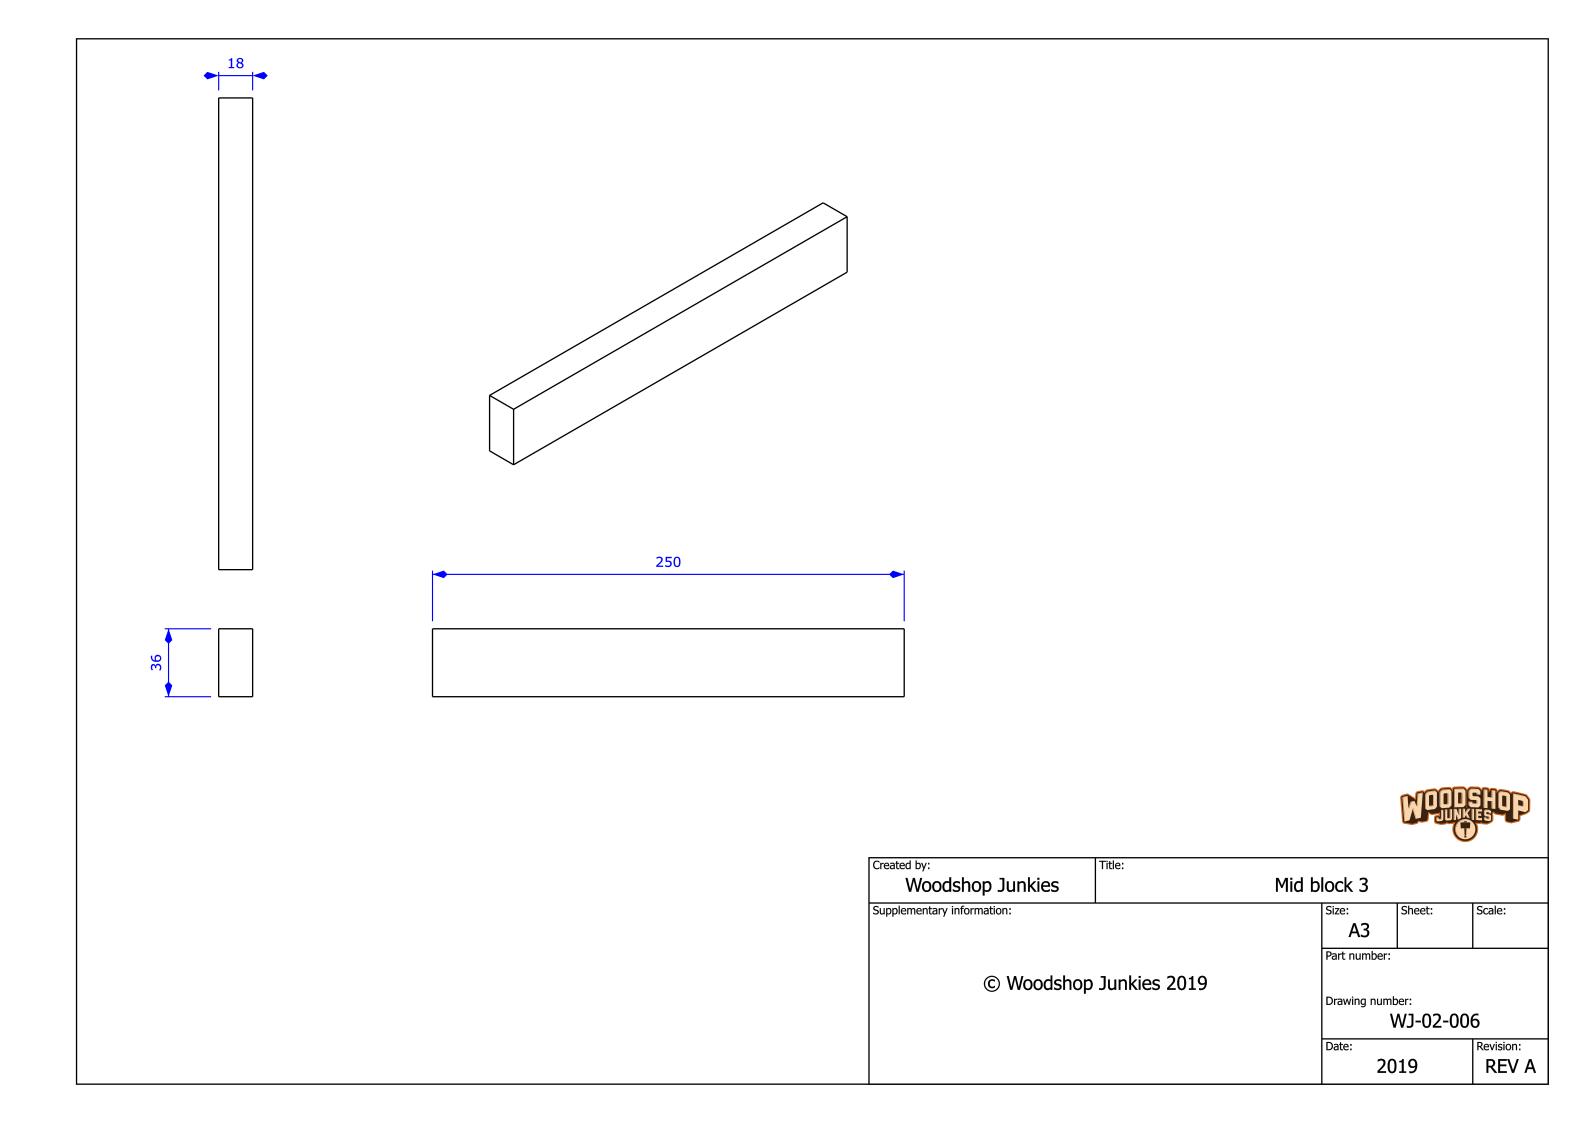

ALWAYS WORK SAFE AND FOLLOW THE SAFETY INSTRUCTIONS AS SET OUT IN THE USER MANUALS OF YOUR EQUIPMENT.

| 1  | WJ-01-001 | 10 | 18 x 60 x 1140 | Plywood sheet |
|----|-----------|----|----------------|---------------|
| 2  | WJ-01-002 | 10 | 18 x 20 x 990  | Plywood sheet |
| 3  | WJ-02-005 | 1  | 18 x 72 x 250  | Plywood sheet |
| 4  | WJ-02-006 | 3  | 18 x 36 x 250  | Plywood sheet |
| 5  | WJ-02-007 | 6  | 18 x 40 x 860  | Plywood sheet |
| 6  | WJ-02-008 | 6  | 18 x 36 x 373  | Plywood sheet |
| 7  | WJ-02-010 | 1  | 18 x 72 x 200  | Plywood sheet |
| 8  | WJ-02-011 | 3  | 18 x 36 x 200  | Plywood sheet |
| 9  | WJ-02-013 | 1  | 18 x 72 x 150  | Plywood sheet |
| 10 | WJ-02-014 | 3  | 18 x 36 x 150  | Plywood sheet |
| 11 | WJ-02-017 | 4  | 18 x 50 x 2360 | Plywood sheet |
| 12 | WJ-03-019 | 10 | 18 x 40 x 108  | Plywood sheet |
| 13 | WJ-03-020 | 20 | 18 x 75 x 350  | Plywood sheet |
| 14 | WJ-03-021 | 10 | 18 x 72 x 84   | Plywood sheet |
| 15 | WJ-03-022 | 20 | 18 x 20 x 30   | Plywood sheet |
| 16 | WJ-03-024 | 10 | Diam 19 x 108  | Pine          |