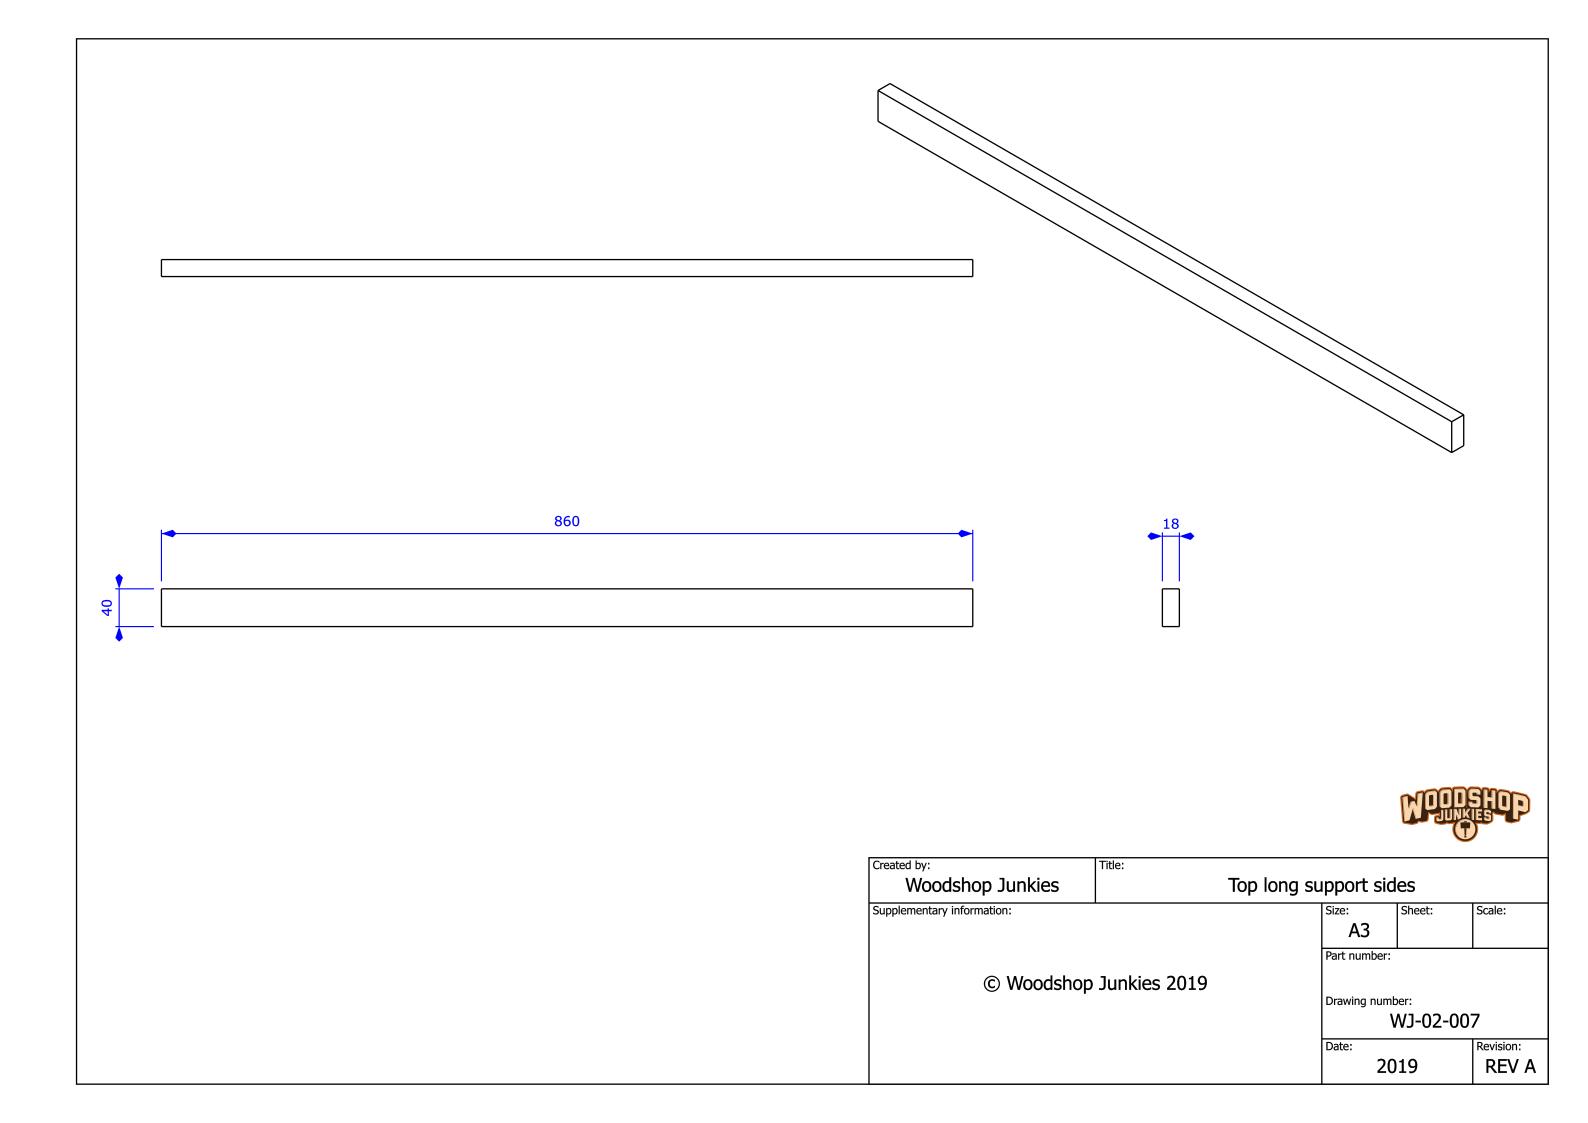

ALWAYS WORK SAFE AND FOLLOW THE SAFETY INSTRUCTIONS AS SET OUT IN THE USER MANUALS OF YOUR EQUIPMENT.

| 1  | WJ-01-001 | 10 | 18 x 60 x 1140 | Plywood sheet |
|----|-----------|----|----------------|---------------|
| 2  | WJ-01-002 | 10 | 18 x 20 x 990  | Plywood sheet |
| 3  | WJ-02-005 | 1  | 18 x 72 x 250  | Plywood sheet |
| 4  | WJ-02-006 | 3  | 18 x 36 x 250  | Plywood sheet |
| 5  | WJ-02-007 | 6  | 18 x 40 x 860  | Plywood sheet |
| 6  | WJ-02-008 | 6  | 18 x 36 x 373  | Plywood sheet |
| 7  | WJ-02-010 | 1  | 18 x 72 x 200  | Plywood sheet |
| 8  | WJ-02-011 | 3  | 18 x 36 x 200  | Plywood sheet |
| 9  | WJ-02-013 | 1  | 18 x 72 x 150  | Plywood sheet |
| 10 | WJ-02-014 | 3  | 18 x 36 x 150  | Plywood sheet |
| 11 | WJ-02-017 | 4  | 18 x 50 x 2360 | Plywood sheet |
| 12 | WJ-03-019 | 10 | 18 x 40 x 108  | Plywood sheet |
| 13 | WJ-03-020 | 20 | 18 x 75 x 350  | Plywood sheet |
| 14 | WJ-03-021 | 10 | 18 x 72 x 84   | Plywood sheet |
| 15 | WJ-03-022 | 20 | 18 x 20 x 30   | Plywood sheet |
| 16 | WJ-03-024 | 10 | Diam 19 x 108  | Pine          |