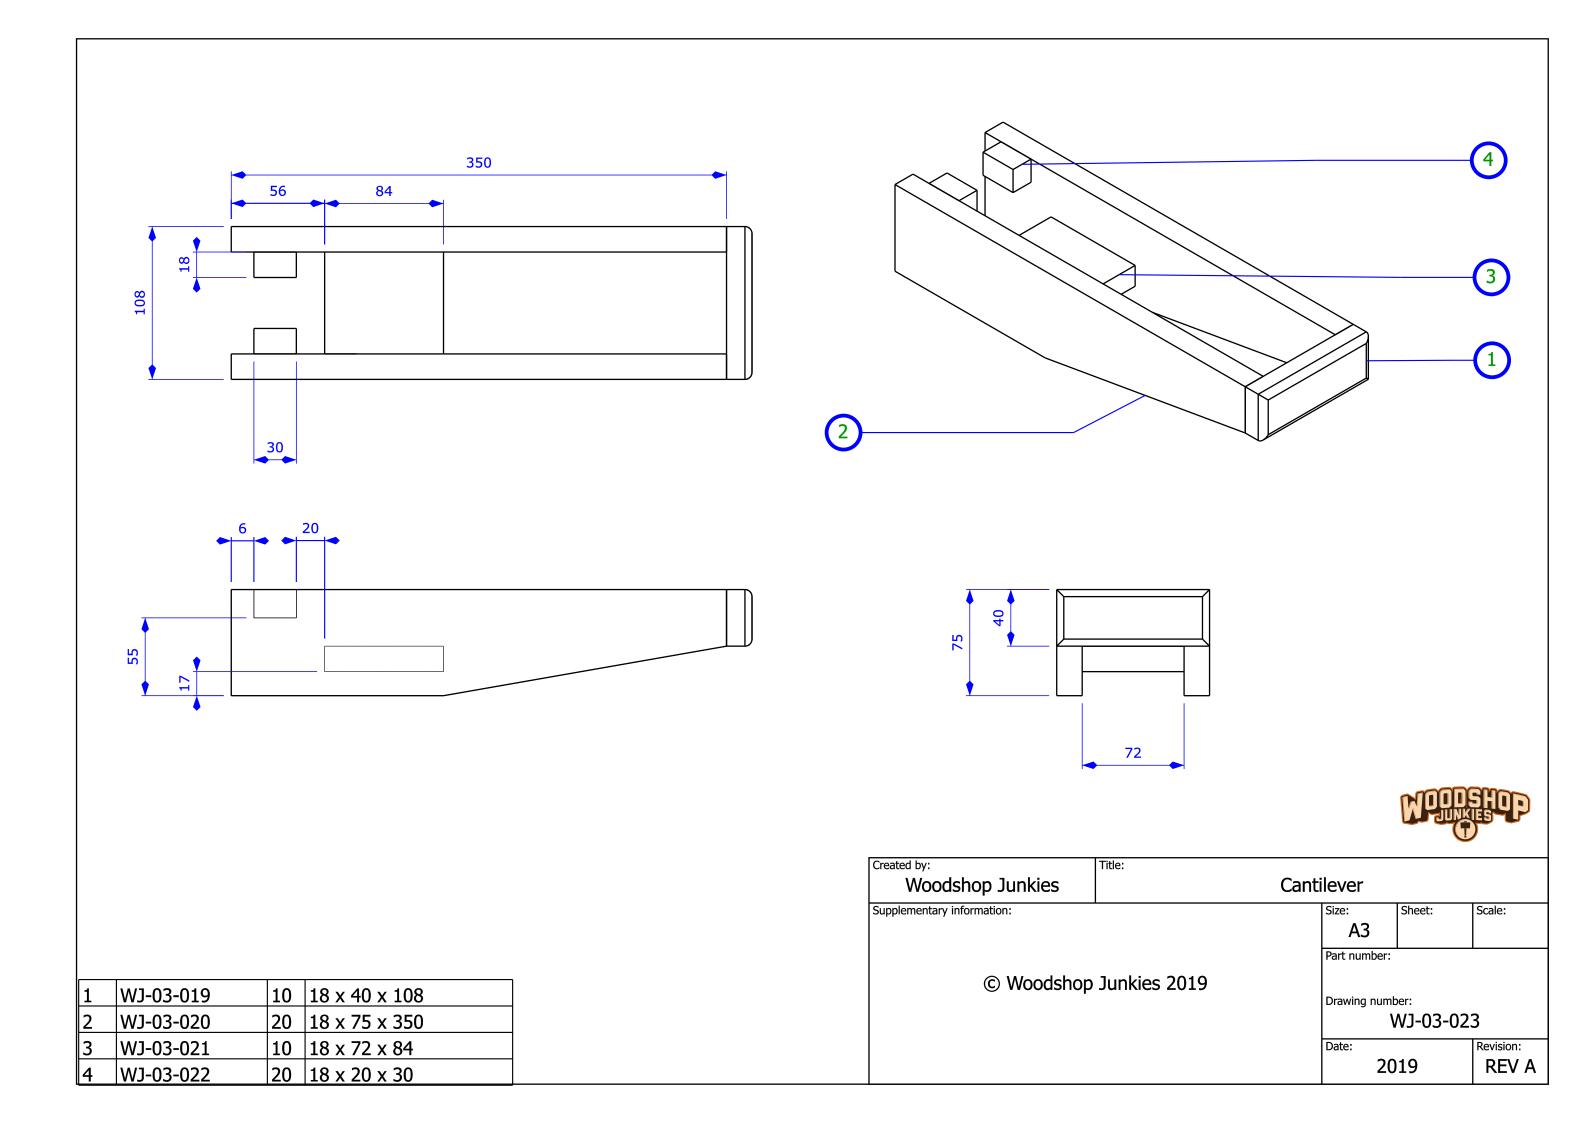

## Stage 3

Adjustable Cantilevers

| Created by:                | Title:       |                                          |        |           |
|----------------------------|--------------|------------------------------------------|--------|-----------|
| Woodshop Junkies           | Canter face  |                                          |        |           |
| Supplementary information: |              | Size:                                    | Sheet: | Scale:    |
| © Woodshop                 | Junkies 2019 | Part number:  Drawing number:  WJ-03-019 |        |           |
|                            |              | Date:                                    | 19     | Revision: |