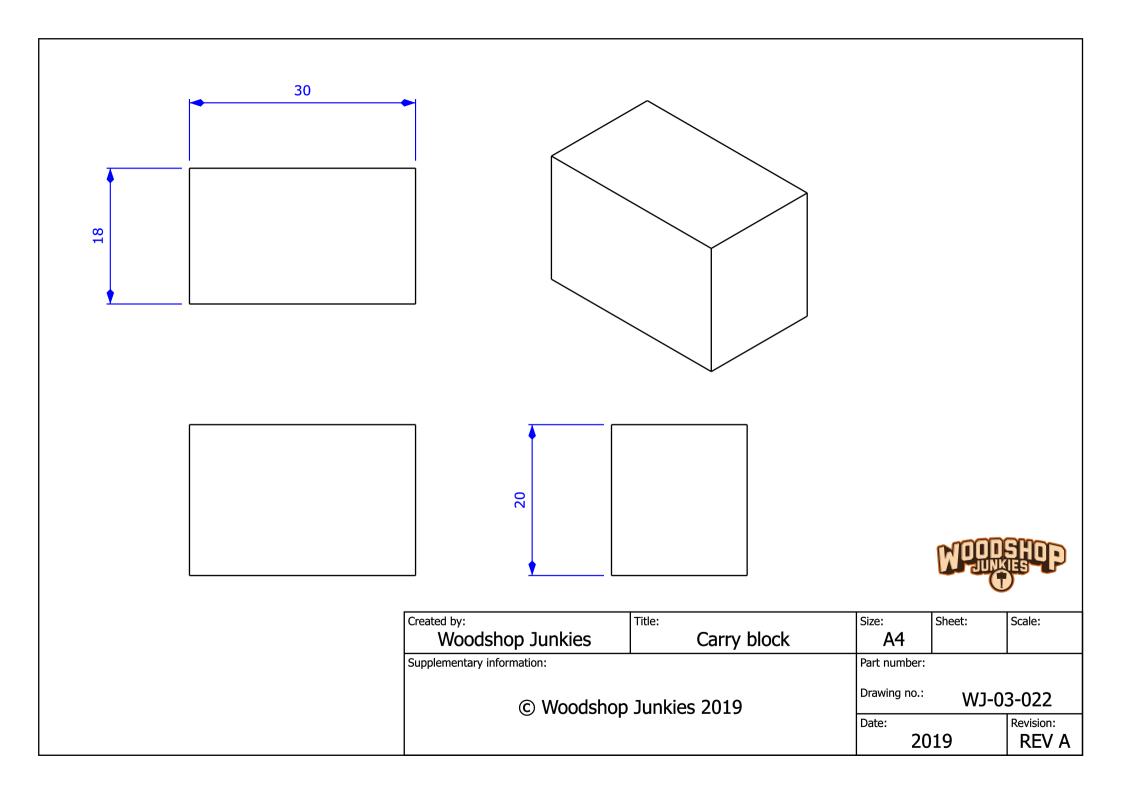

ALWAYS WORK SAFE AND FOLLOW THE SAFETY INSTRUCTIONS AS SET OUT IN THE USER MANUALS OF YOUR EQUIPMENT.

| 1  | WJ-01-001 | 10 | 18 x 60 x 1140 | Plywood sheet |
|----|-----------|----|----------------|---------------|
| 2  | WJ-01-002 | 10 | 18 x 20 x 990  | Plywood sheet |
| 3  | WJ-02-005 | 1  | 18 x 72 x 250  | Plywood sheet |
| 4  | WJ-02-006 | 3  | 18 x 36 x 250  | Plywood sheet |
| 5  | WJ-02-007 | 6  | 18 x 40 x 860  | Plywood sheet |
| 6  | WJ-02-008 | 6  | 18 x 36 x 373  | Plywood sheet |
| 7  | WJ-02-010 | 1  | 18 x 72 x 200  | Plywood sheet |
| 8  | WJ-02-011 | 3  | 18 x 36 x 200  | Plywood sheet |
| 9  | WJ-02-013 | 1  | 18 x 72 x 150  | Plywood sheet |
| 10 | WJ-02-014 | 3  | 18 x 36 x 150  | Plywood sheet |
| 11 | WJ-02-017 | 4  | 18 x 50 x 2360 | Plywood sheet |
| 12 | WJ-03-019 | 10 | 18 x 40 x 108  | Plywood sheet |
| 13 | WJ-03-020 | 20 | 18 x 75 x 350  | Plywood sheet |
| 14 | WJ-03-021 | 10 | 18 x 72 x 84   | Plywood sheet |
| 15 | WJ-03-022 | 20 | 18 x 20 x 30   | Plywood sheet |
| 16 | WJ-03-024 | 10 | Diam 19 x 108  | Pine          |