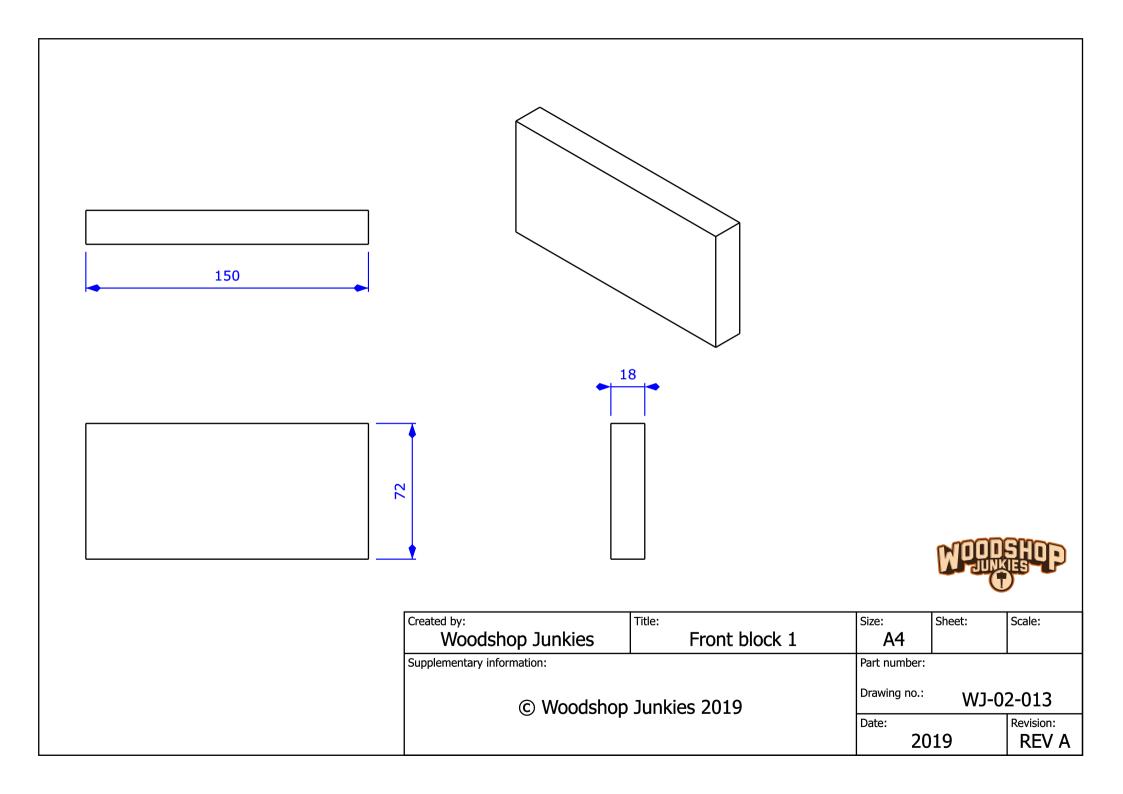

itle: |             |                           |           |  |
|----------------------------|--------|-------------|---------------------------|-----------|--|
| Woodshop Junkies           | Wing   |             |                           |           |  |
| Supplementary information: |        | Size:       |                           |           |  |
| © Woodshop Junkies 2019    |        |             | Part number:              |           |  |
|                            |        | Drawing nur | Drawing number: WJ-01-002 |           |  |
|                            |        | Date:       |                           | Revision: |  |
|                            |        | 2           | 019                       | REV A     |  |





## Stage 2

Overhead Storage Area































## Stage 3

Adjustable Cantilevers





| Created by:                | Title:       |                                          |        |           |
|----------------------------|--------------|------------------------------------------|--------|-----------|
| Woodshop Junkies           | Canter face  |                                          |        |           |
| Supplementary information: |              | Size:                                    | Sheet: | Scale:    |
| © Woodshop                 | Junkies 2019 | Part number:  Drawing number:  WJ-03-019 |        |           |
|                            |              | Date:                                    | 19     | Revision: |