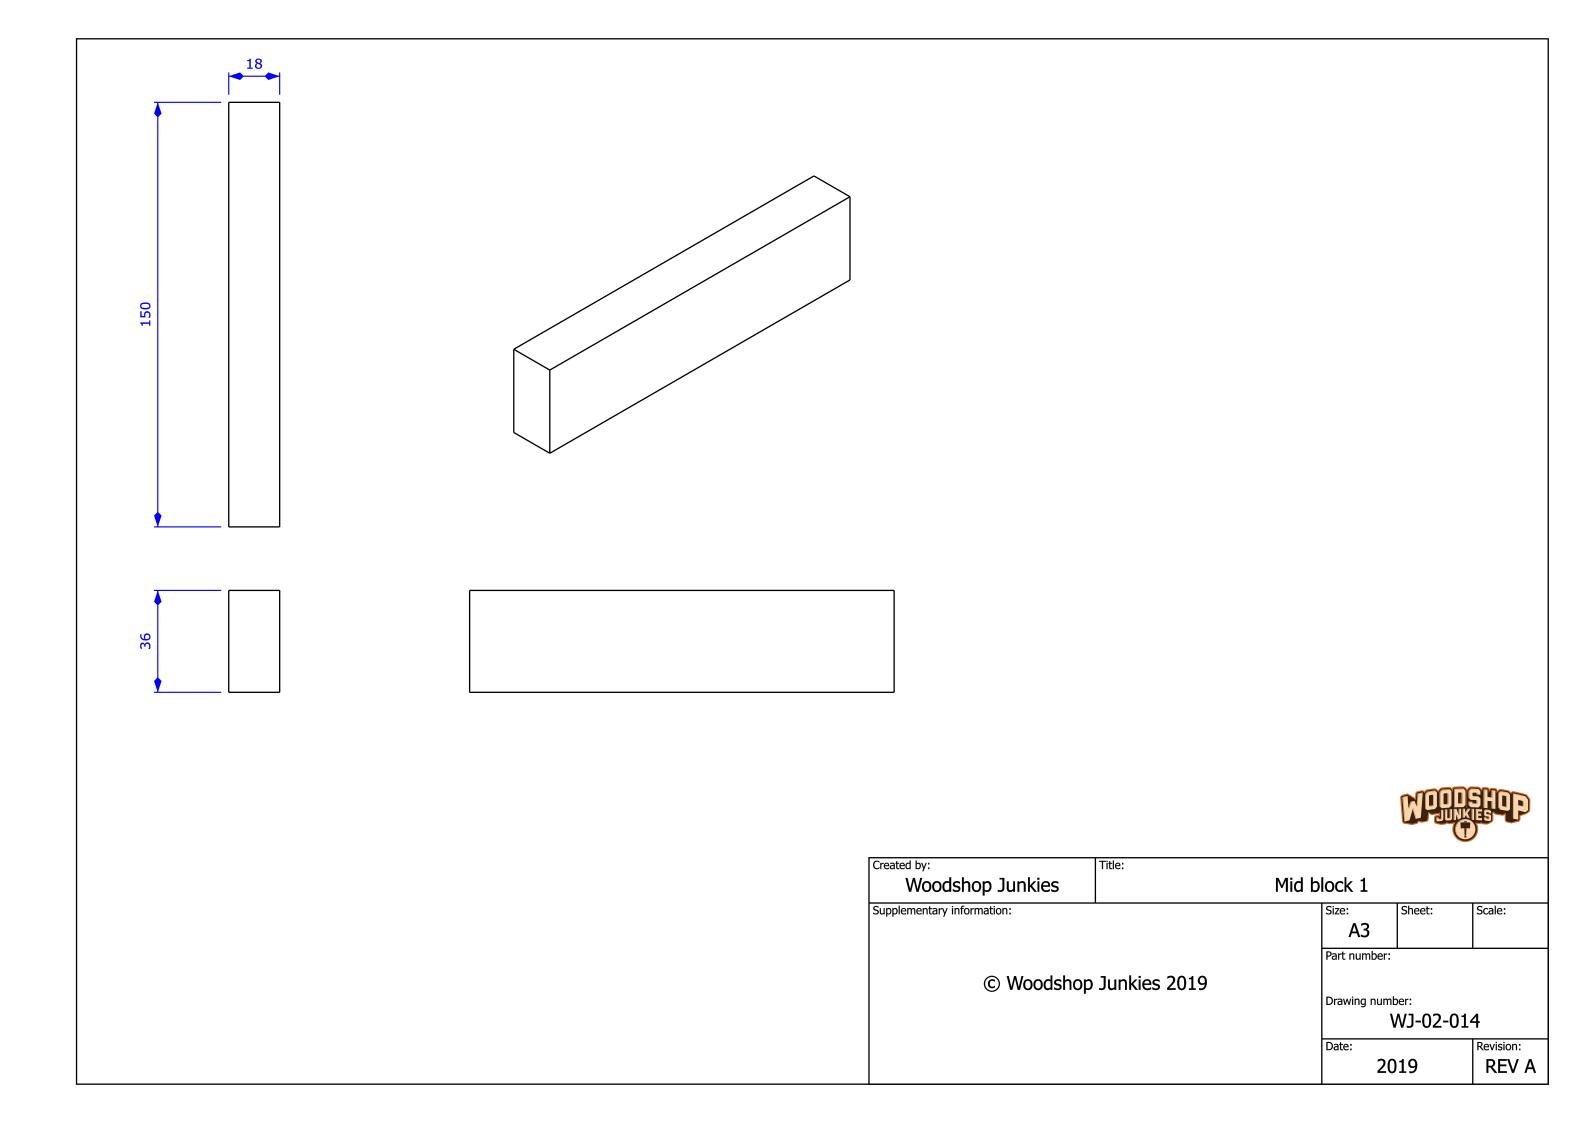

: |             |                           |           |  |
|----------------------------|--------|-------------|---------------------------|-----------|--|
| Woodshop Junkies           | Wing   |             |                           |           |  |
| Supplementary information: |        | Size:       |                           |           |  |
| © Woodshop Junkies 2019    |        |             | Part number:              |           |  |
|                            |        | Drawing nur | Drawing number: WJ-01-002 |           |  |
|                            |        | Date:       |                           | Revision: |  |
|                            |        | 2           | 019                       | REV A     |  |





## Stage 2

Overhead Storage Area































## Stage 3

Adjustable Cantilevers





| Created by:                | Title:       |                                          |        |           |
|----------------------------|--------------|------------------------------------------|--------|-----------|
| Woodshop Junkies           | Canter face  |                                          |        |           |
| Supplementary information: |              | Size:                                    | Sheet: | Scale:    |
| © Woodshop                 | Junkies 2019 | Part number:  Drawing number:  WJ-03-019 |        |           |
|                            |              | Date:                                    | 19     | Revision: |