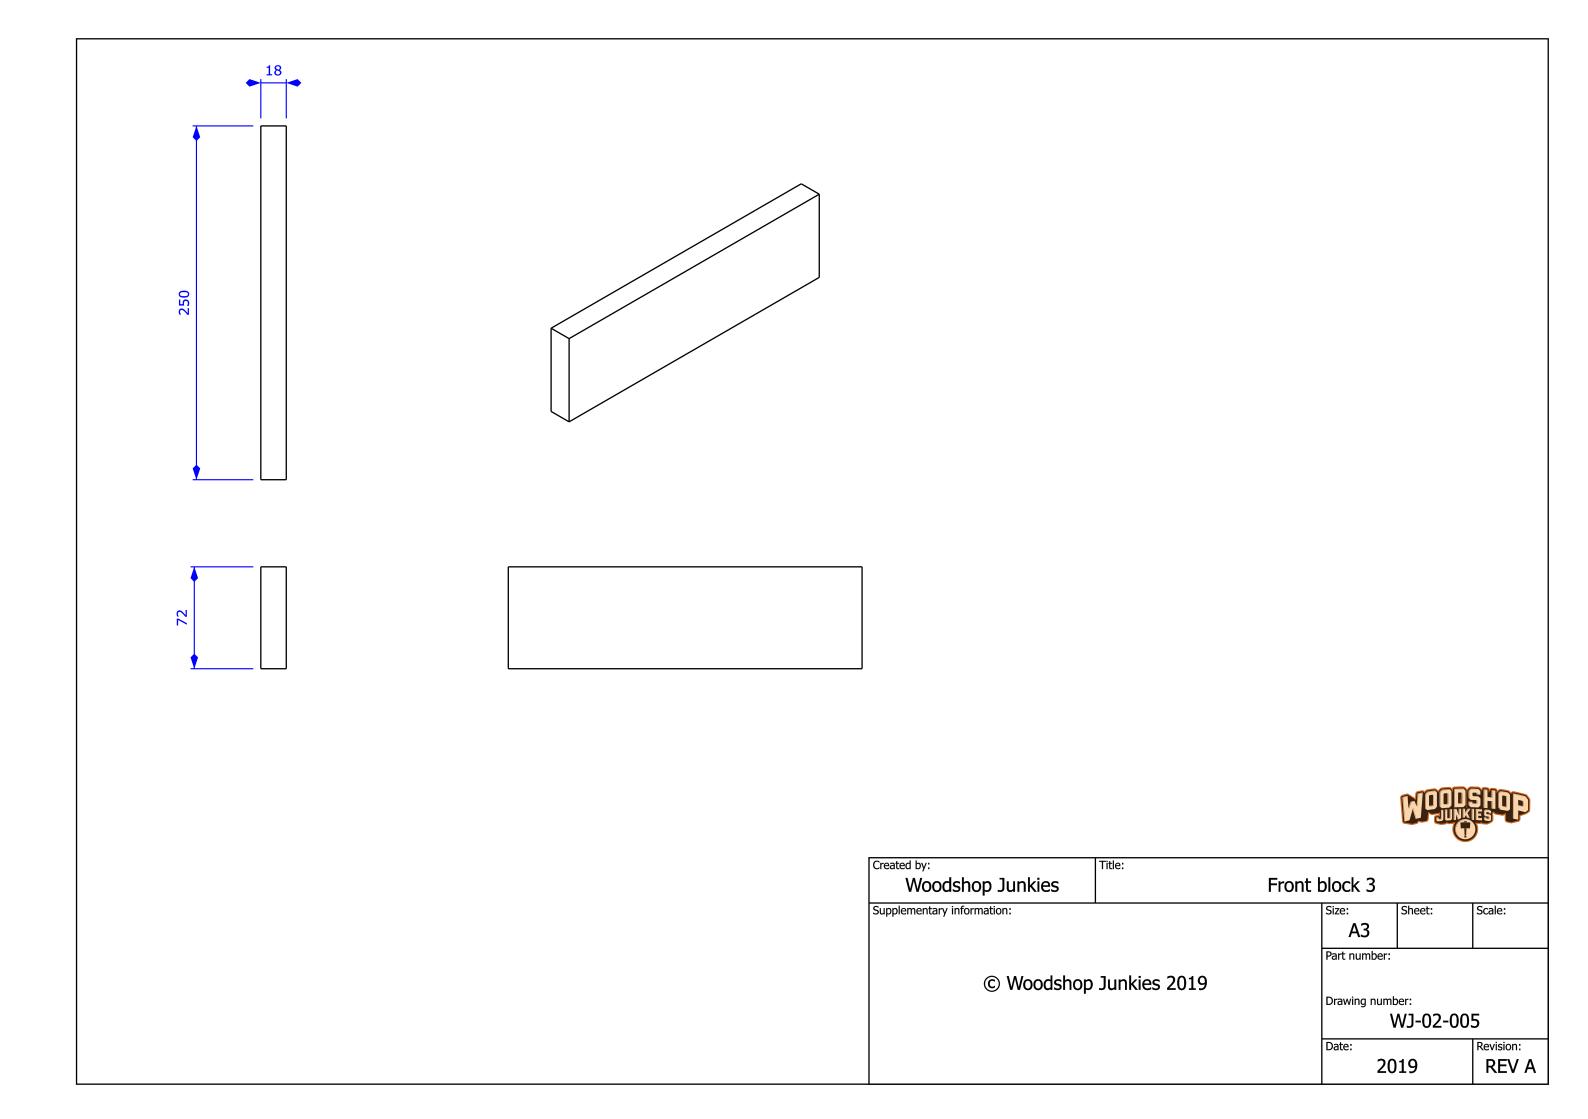

ALWAYS WORK SAFE AND FOLLOW THE SAFETY INSTRUCTIONS AS SET OUT IN THE USER MANUALS OF YOUR EQUIPMENT.

| 1  | WJ-01-001 | 10 | 18 x 60 x 1140 | Plywood sheet |
|----|-----------|----|----------------|---------------|
| 2  | WJ-01-002 | 10 | 18 x 20 x 990  | Plywood sheet |
| 3  | WJ-02-005 | 1  | 18 x 72 x 250  | Plywood sheet |
| 4  | WJ-02-006 | 3  | 18 x 36 x 250  | Plywood sheet |
| 5  | WJ-02-007 | 6  | 18 x 40 x 860  | Plywood sheet |
| 6  | WJ-02-008 | 6  | 18 x 36 x 373  | Plywood sheet |
| 7  | WJ-02-010 | 1  | 18 x 72 x 200  | Plywood sheet |
| 8  | WJ-02-011 | 3  | 18 x 36 x 200  | Plywood sheet |
| 9  | WJ-02-013 | 1  | 18 x 72 x 150  | Plywood sheet |
| 10 | WJ-02-014 | 3  | 18 x 36 x 150  | Plywood sheet |
| 11 | WJ-02-017 | 4  | 18 x 50 x 2360 | Plywood sheet |
| 12 | WJ-03-019 | 10 | 18 x 40 x 108  | Plywood sheet |
| 13 | WJ-03-020 | 20 | 18 x 75 x 350  | Plywood sheet |
| 14 | WJ-03-021 | 10 | 18 x 72 x 84   | Plywood sheet |
| 15 | WJ-03-022 | 20 | 18 x 20 x 30   | Plywood sheet |
| 16 | WJ-03-024 | 10 | Diam 19 x 108  | Pine          |