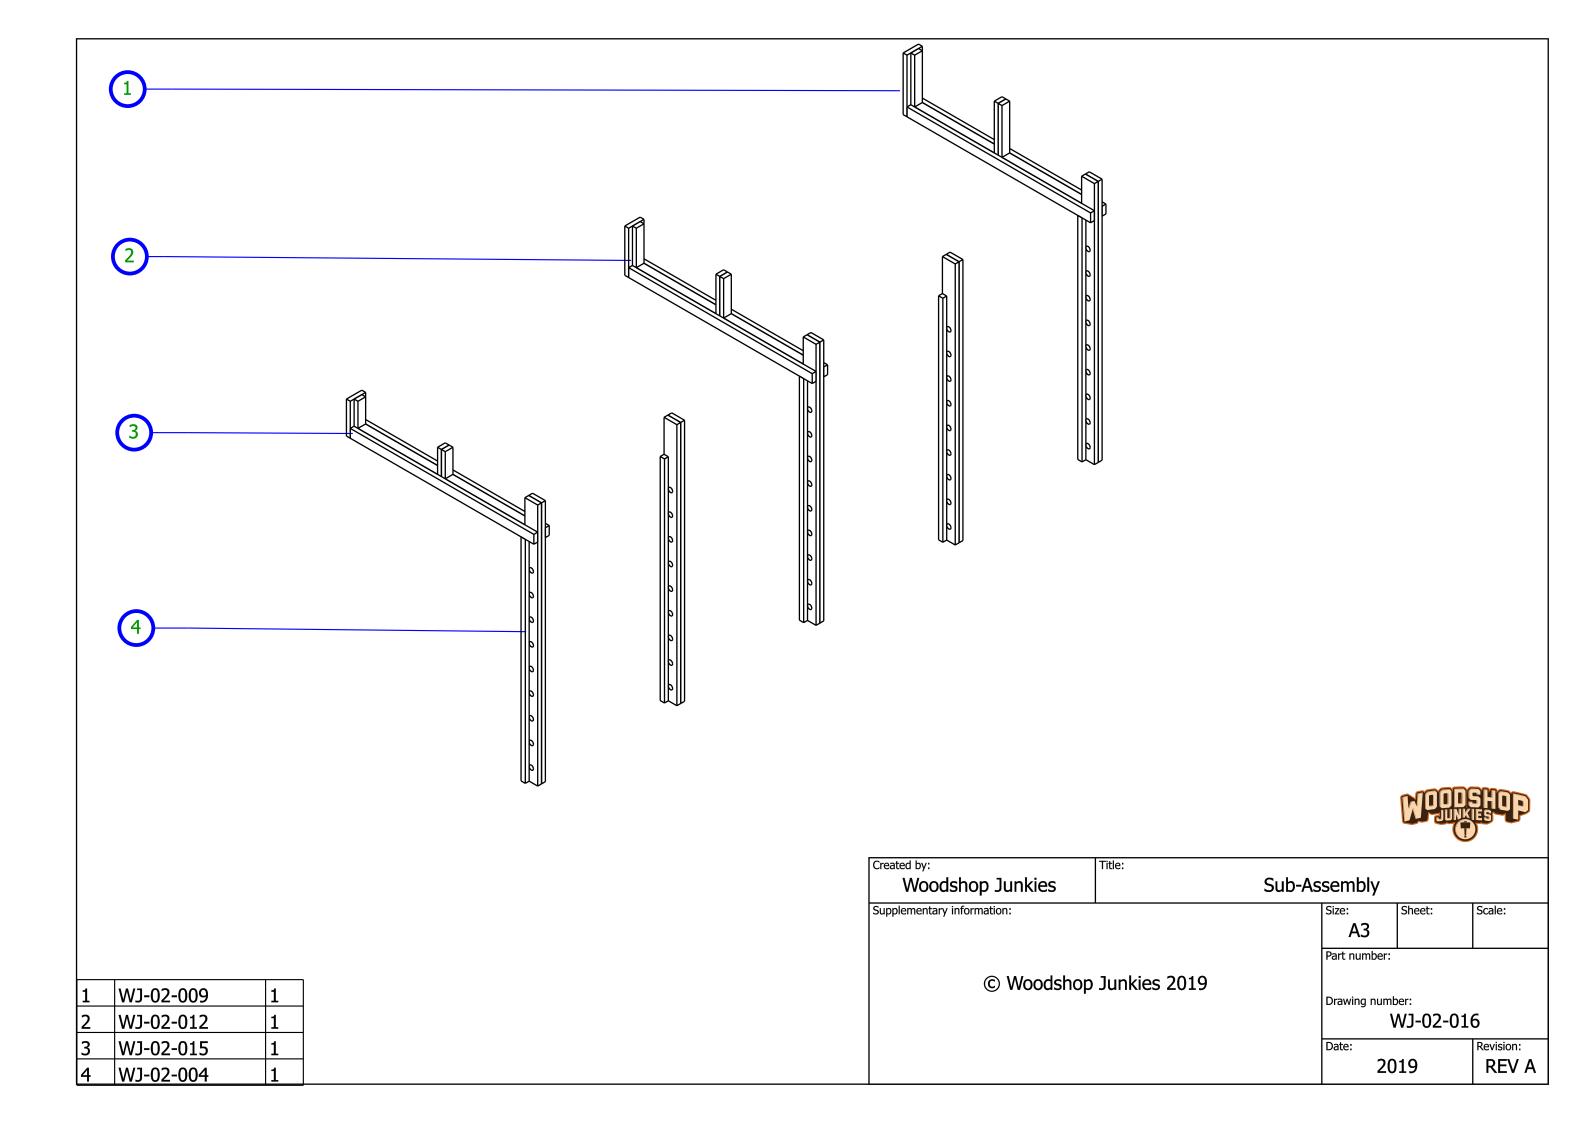

ALWAYS WORK SAFE AND FOLLOW THE SAFETY INSTRUCTIONS AS SET OUT IN THE USER MANUALS OF YOUR EQUIPMENT.

| 1  | WJ-01-001 | 10 | 18 x 60 x 1140 | Plywood sheet |
|----|-----------|----|----------------|---------------|
| 2  | WJ-01-002 | 10 | 18 x 20 x 990  | Plywood sheet |
| 3  | WJ-02-005 | 1  | 18 x 72 x 250  | Plywood sheet |
| 4  | WJ-02-006 | 3  | 18 x 36 x 250  | Plywood sheet |
| 5  | WJ-02-007 | 6  | 18 x 40 x 860  | Plywood sheet |
| 6  | WJ-02-008 | 6  | 18 x 36 x 373  | Plywood sheet |
| 7  | WJ-02-010 | 1  | 18 x 72 x 200  | Plywood sheet |
| 8  | WJ-02-011 | 3  | 18 x 36 x 200  | Plywood sheet |
| 9  | WJ-02-013 | 1  | 18 x 72 x 150  | Plywood sheet |
| 10 | WJ-02-014 | 3  | 18 x 36 x 150  | Plywood sheet |
| 11 | WJ-02-017 | 4  | 18 x 50 x 2360 | Plywood sheet |
| 12 | WJ-03-019 | 10 | 18 x 40 x 108  | Plywood sheet |
| 13 | WJ-03-020 | 20 | 18 x 75 x 350  | Plywood sheet |
| 14 | WJ-03-021 | 10 | 18 x 72 x 84   | Plywood sheet |
| 15 | WJ-03-022 | 20 | 18 x 20 x 30   | Plywood sheet |
| 16 | WJ-03-024 | 10 | Diam 19 x 108  | Pine          |