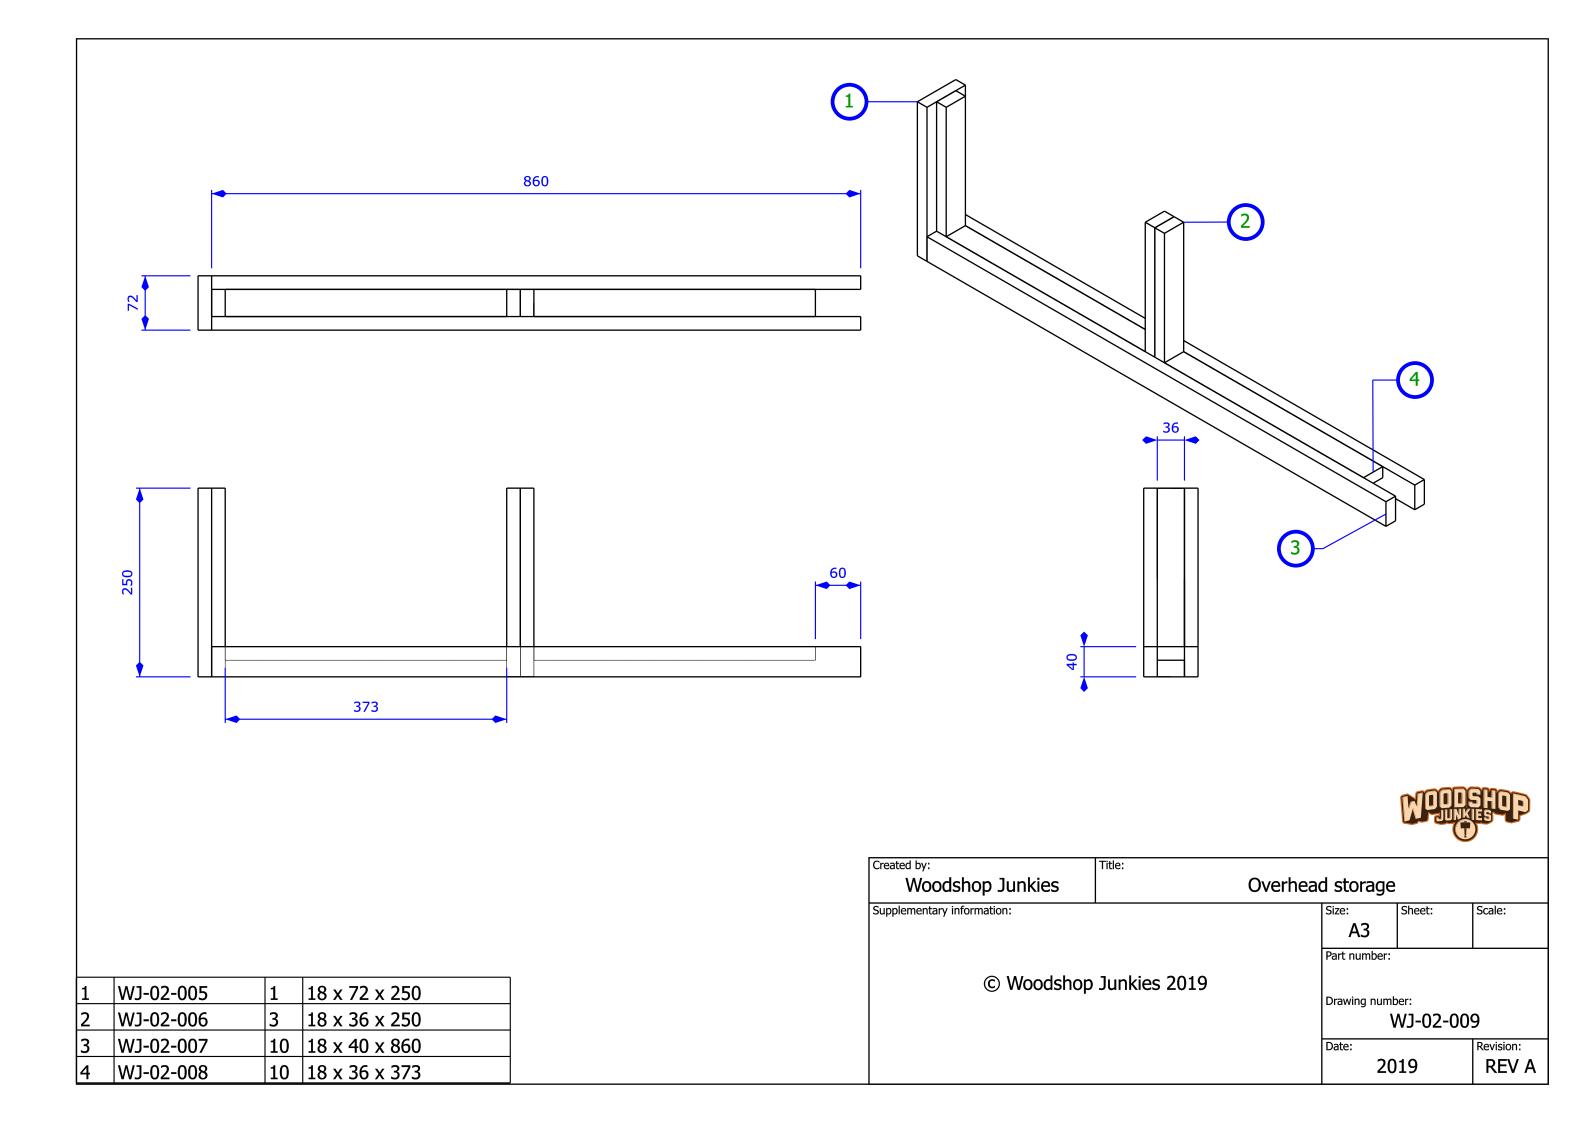

ALWAYS WORK SAFE AND FOLLOW THE SAFETY INSTRUCTIONS AS SET OUT IN THE USER MANUALS OF YOUR EQUIPMENT.

| 1  | WJ-01-001 | 10 | 18 x 60 x 1140 | Plywood sheet |
|----|-----------|----|----------------|---------------|
| 2  | WJ-01-002 | 10 | 18 x 20 x 990  | Plywood sheet |
| 3  | WJ-02-005 | 1  | 18 x 72 x 250  | Plywood sheet |
| 4  | WJ-02-006 | 3  | 18 x 36 x 250  | Plywood sheet |
| 5  | WJ-02-007 | 6  | 18 x 40 x 860  | Plywood sheet |
| 6  | WJ-02-008 | 6  | 18 x 36 x 373  | Plywood sheet |
| 7  | WJ-02-010 | 1  | 18 x 72 x 200  | Plywood sheet |
| 8  | WJ-02-011 | 3  | 18 x 36 x 200  | Plywood sheet |
| 9  | WJ-02-013 | 1  | 18 x 72 x 150  | Plywood sheet |
| 10 | WJ-02-014 | 3  | 18 x 36 x 150  | Plywood sheet |
| 11 | WJ-02-017 | 4  | 18 x 50 x 2360 | Plywood sheet |
| 12 | WJ-03-019 | 10 | 18 x 40 x 108  | Plywood sheet |
| 13 | WJ-03-020 | 20 | 18 x 75 x 350  | Plywood sheet |
| 14 | WJ-03-021 | 10 | 18 x 72 x 84   | Plywood sheet |
| 15 | WJ-03-022 | 20 | 18 x 20 x 30   | Plywood sheet |
| 16 | WJ-03-024 | 10 | Diam 19 x 108  | Pine          |

## Stage 2

Overhead Storage Area