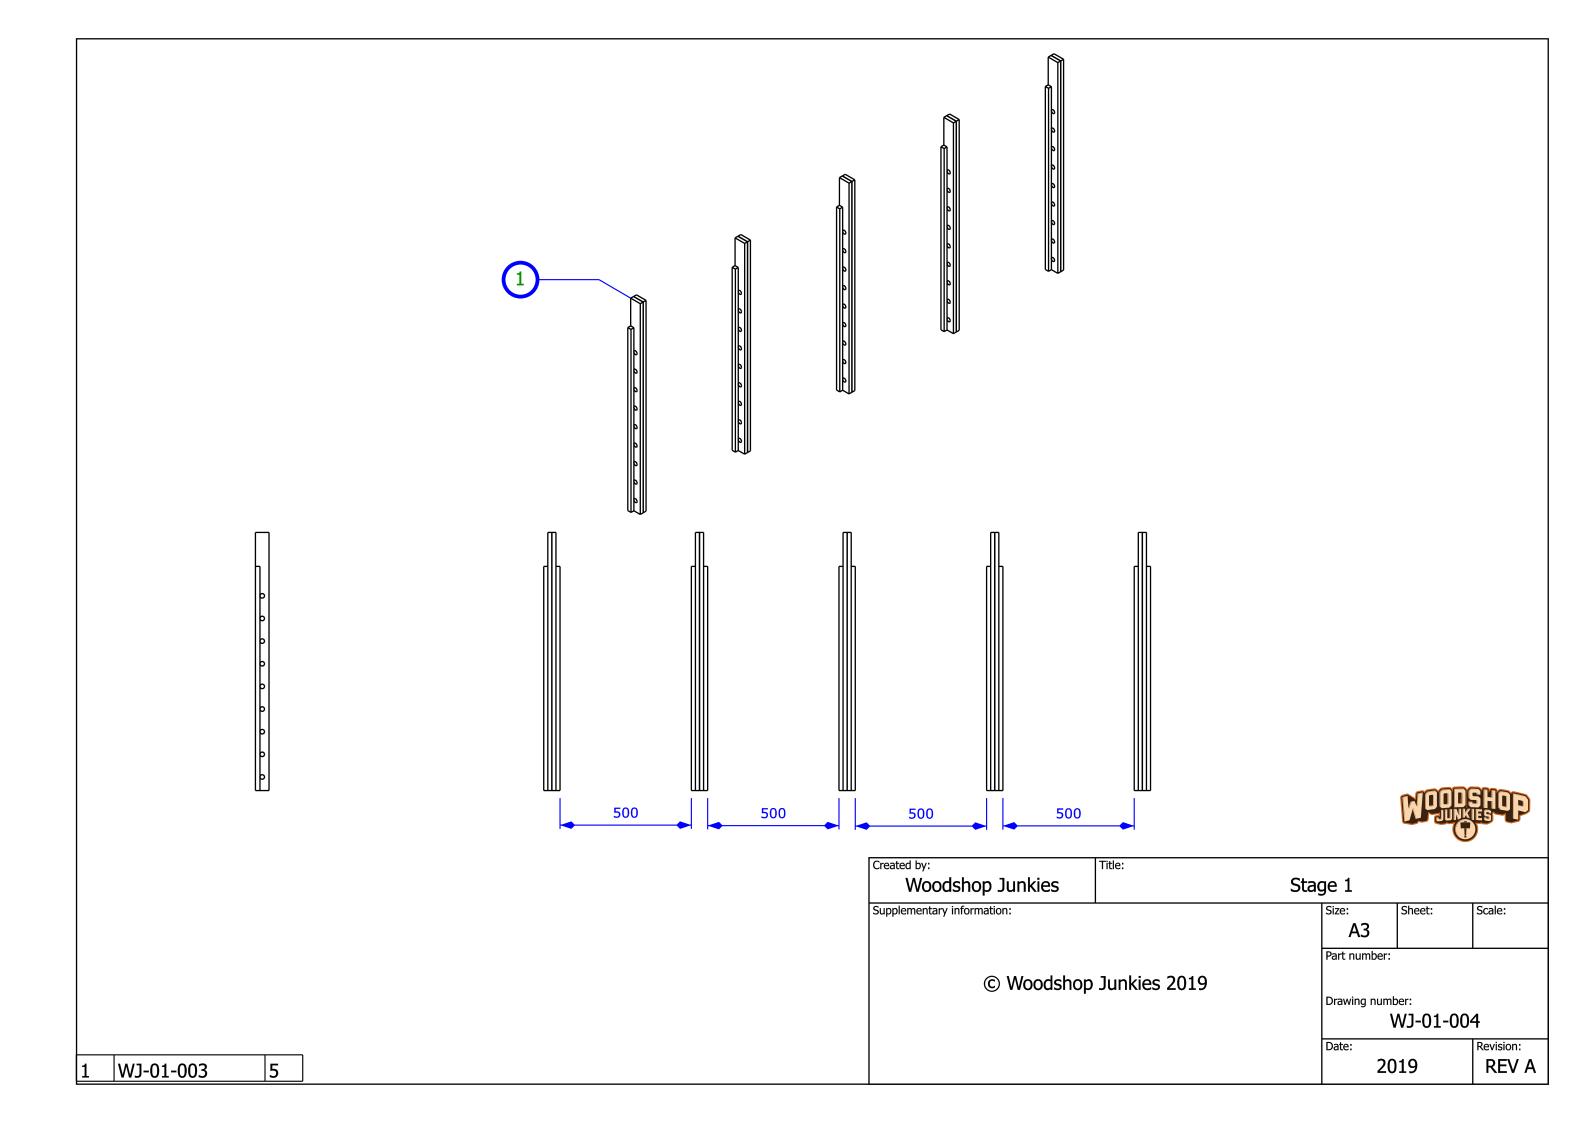

## Stage 1

Wall Mount Uprights

| Created by:                | Title: |              |        |           |
|----------------------------|--------|--------------|--------|-----------|
| Woodshop Junkies           | Upr    | Upright      |        |           |
| Supplementary information: |        | Size:        | Sheet: | Scale:    |
|                            |        | A3           |        |           |
|                            |        | Part number: | •      |           |
| © Woodshop                 |        |              |        |           |
|                            |        | Drawing numb | oer:   |           |
|                            |        | WJ-01-001    |        | 1         |
|                            |        | Date:        |        | Revision: |
|                            |        | 20           | 19     | REV A     |
| I .                        |        | 1            |        |           |