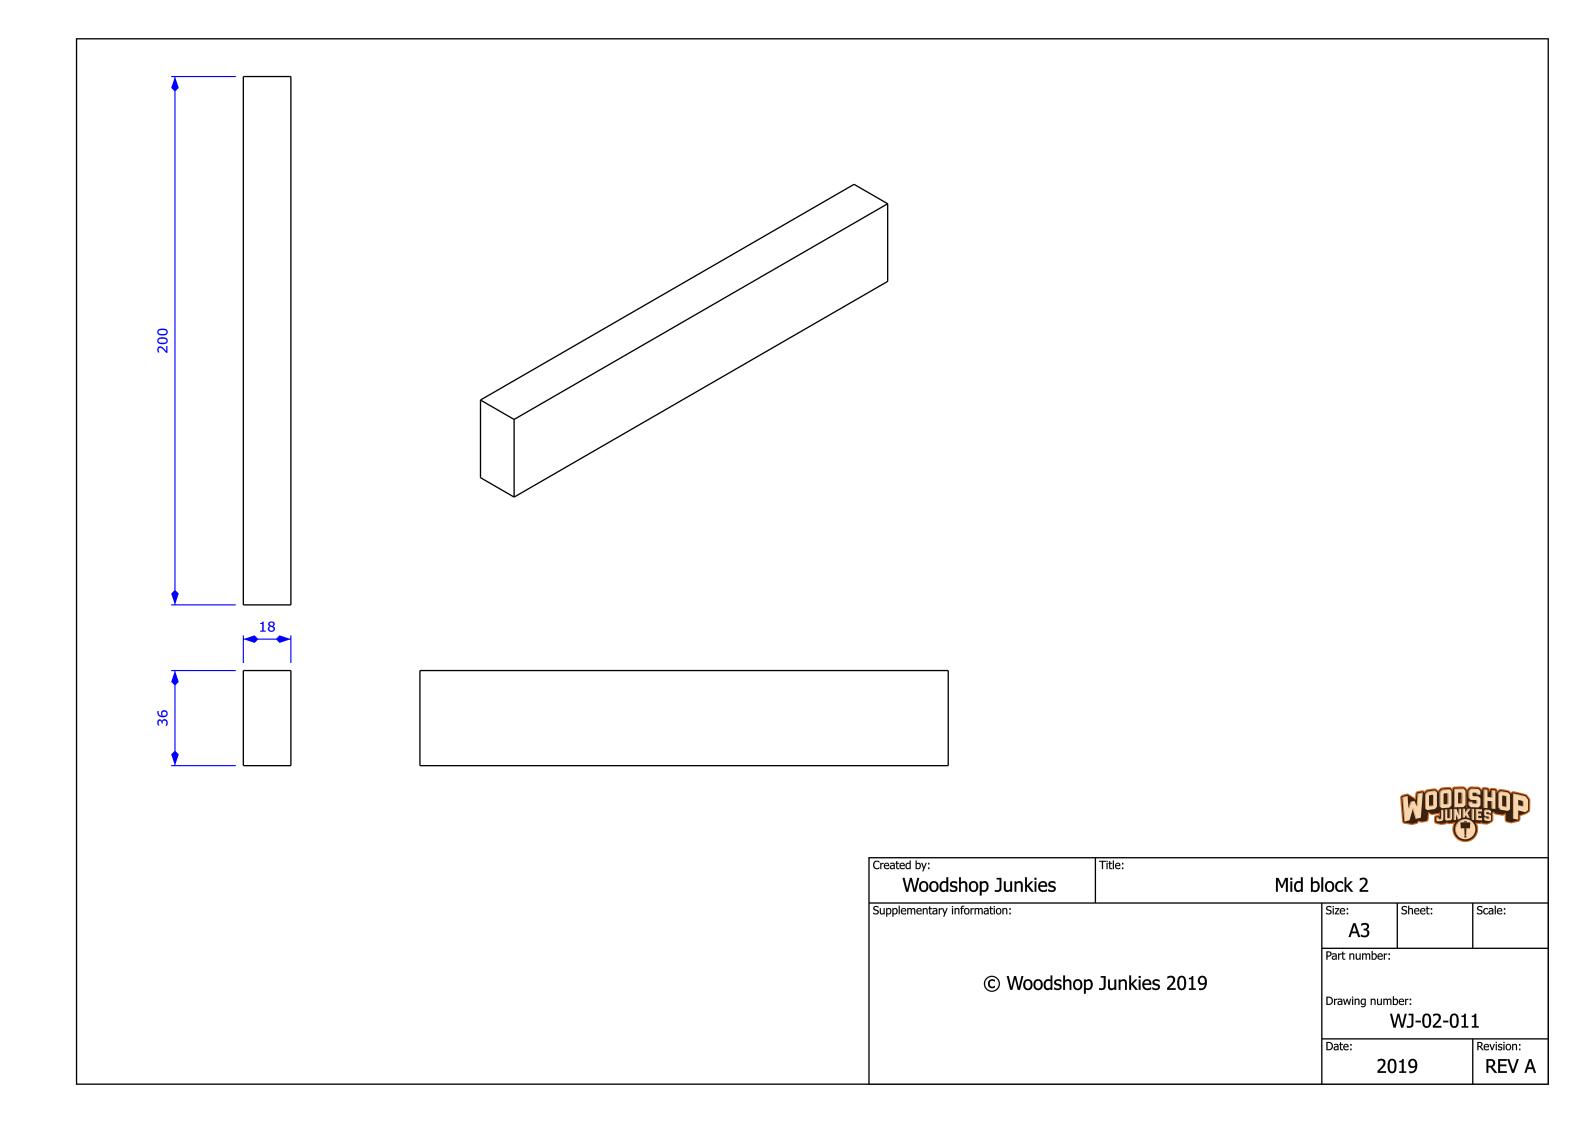

ALWAYS WORK SAFE AND FOLLOW THE SAFETY INSTRUCTIONS AS SET OUT IN THE USER MANUALS OF YOUR EQUIPMENT.

| 1  | WJ-01-001 | 10 | 18 x 60 x 1140 | Plywood sheet |
|----|-----------|----|----------------|---------------|
| 2  | WJ-01-002 | 10 | 18 x 20 x 990  | Plywood sheet |
| 3  | WJ-02-005 | 1  | 18 x 72 x 250  | Plywood sheet |
| 4  | WJ-02-006 | 3  | 18 x 36 x 250  | Plywood sheet |
| 5  | WJ-02-007 | 6  | 18 x 40 x 860  | Plywood sheet |
| 6  | WJ-02-008 | 6  | 18 x 36 x 373  | Plywood sheet |
| 7  | WJ-02-010 | 1  | 18 x 72 x 200  | Plywood sheet |
| 8  | WJ-02-011 | 3  | 18 x 36 x 200  | Plywood sheet |
| 9  | WJ-02-013 | 1  | 18 x 72 x 150  | Plywood sheet |
| 10 | WJ-02-014 | 3  | 18 x 36 x 150  | Plywood sheet |
| 11 | WJ-02-017 | 4  | 18 x 50 x 2360 | Plywood sheet |
| 12 | WJ-03-019 | 10 | 18 x 40 x 108  | Plywood sheet |
| 13 | WJ-03-020 | 20 | 18 x 75 x 350  | Plywood sheet |
| 14 | WJ-03-021 | 10 | 18 x 72 x 84   | Plywood sheet |
| 15 | WJ-03-022 | 20 | 18 x 20 x 30   | Plywood sheet |
| 16 | WJ-03-024 | 10 | Diam 19 x 108  | Pine          |