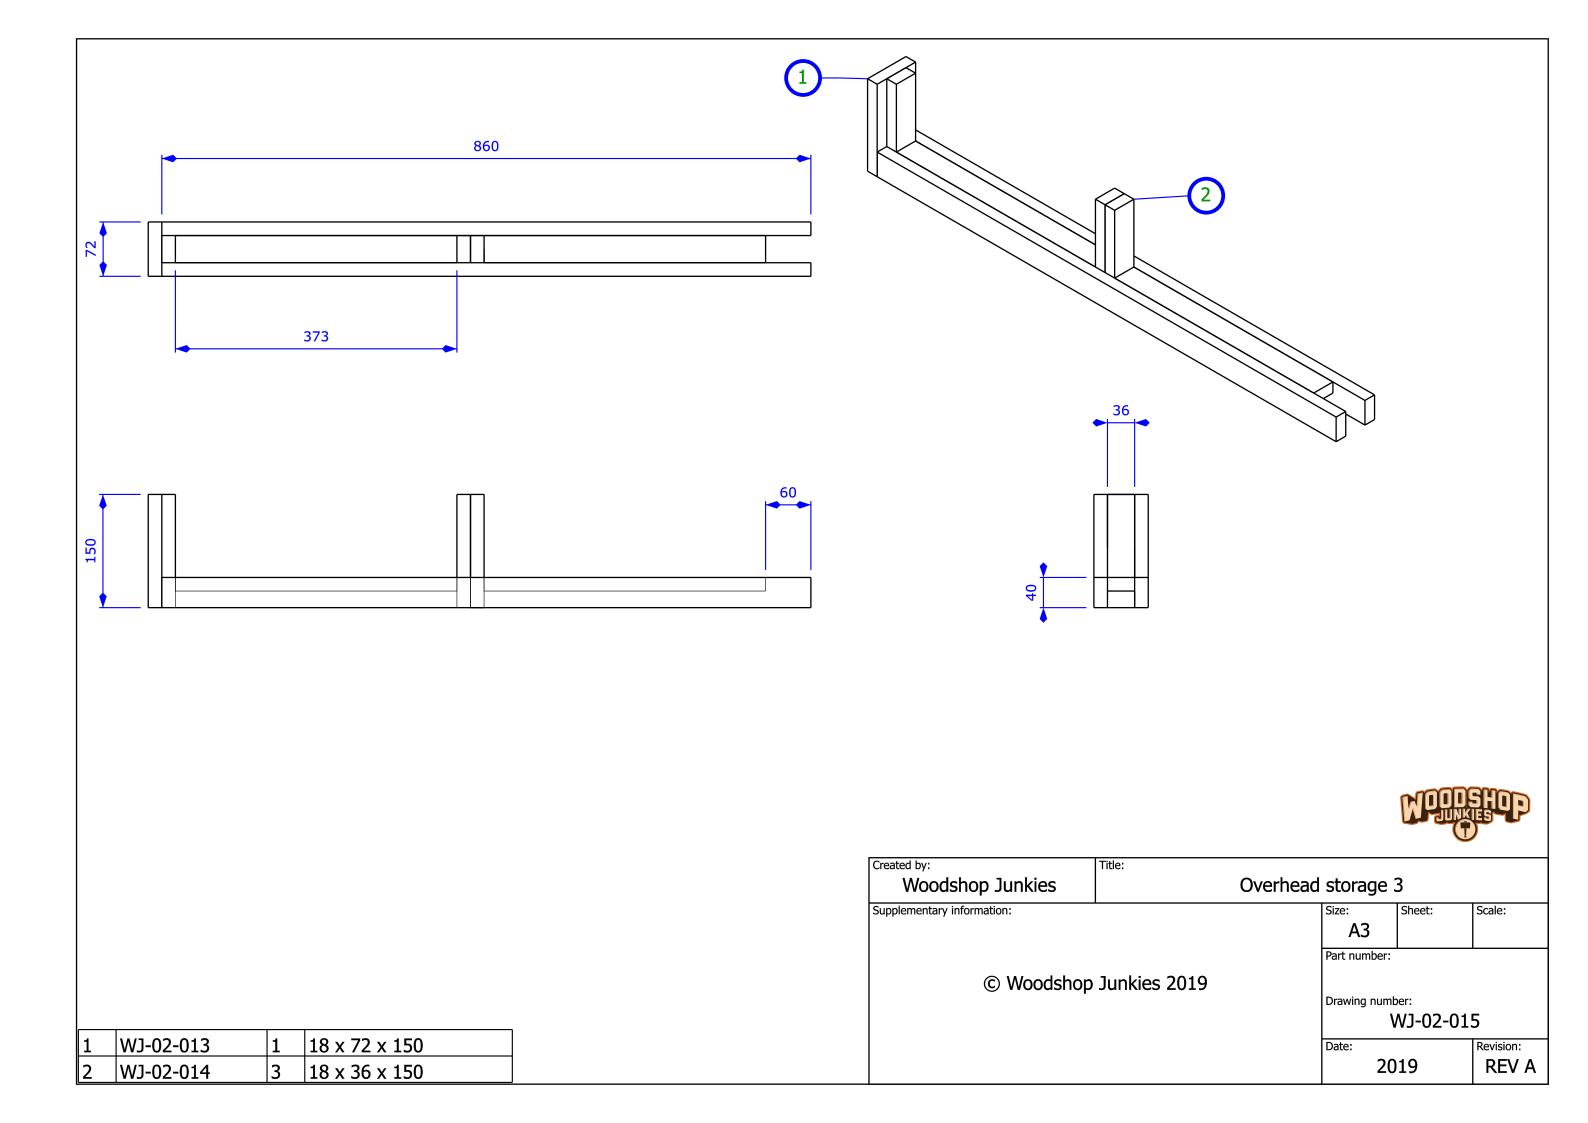

ALWAYS WORK SAFE AND FOLLOW THE SAFETY INSTRUCTIONS AS SET OUT IN THE USER MANUALS OF YOUR EQUIPMENT.

| 1  | WJ-01-001 | 10 | 18 x 60 x 1140 | Plywood sheet |
|----|-----------|----|----------------|---------------|
| 2  | WJ-01-002 | 10 | 18 x 20 x 990  | Plywood sheet |
| 3  | WJ-02-005 | 1  | 18 x 72 x 250  | Plywood sheet |
| 4  | WJ-02-006 | 3  | 18 x 36 x 250  | Plywood sheet |
| 5  | WJ-02-007 | 6  | 18 x 40 x 860  | Plywood sheet |
| 6  | WJ-02-008 | 6  | 18 x 36 x 373  | Plywood sheet |
| 7  | WJ-02-010 | 1  | 18 x 72 x 200  | Plywood sheet |
| 8  | WJ-02-011 | 3  | 18 x 36 x 200  | Plywood sheet |
| 9  | WJ-02-013 | 1  | 18 x 72 x 150  | Plywood sheet |
| 10 | WJ-02-014 | 3  | 18 x 36 x 150  | Plywood sheet |
| 11 | WJ-02-017 | 4  | 18 x 50 x 2360 | Plywood sheet |
| 12 | WJ-03-019 | 10 | 18 x 40 x 108  | Plywood sheet |
| 13 | WJ-03-020 | 20 | 18 x 75 x 350  | Plywood sheet |
| 14 | WJ-03-021 | 10 | 18 x 72 x 84   | Plywood sheet |
| 15 | WJ-03-022 | 20 | 18 x 20 x 30   | Plywood sheet |
| 16 | WJ-03-024 | 10 | Diam 19 x 108  | Pine          |