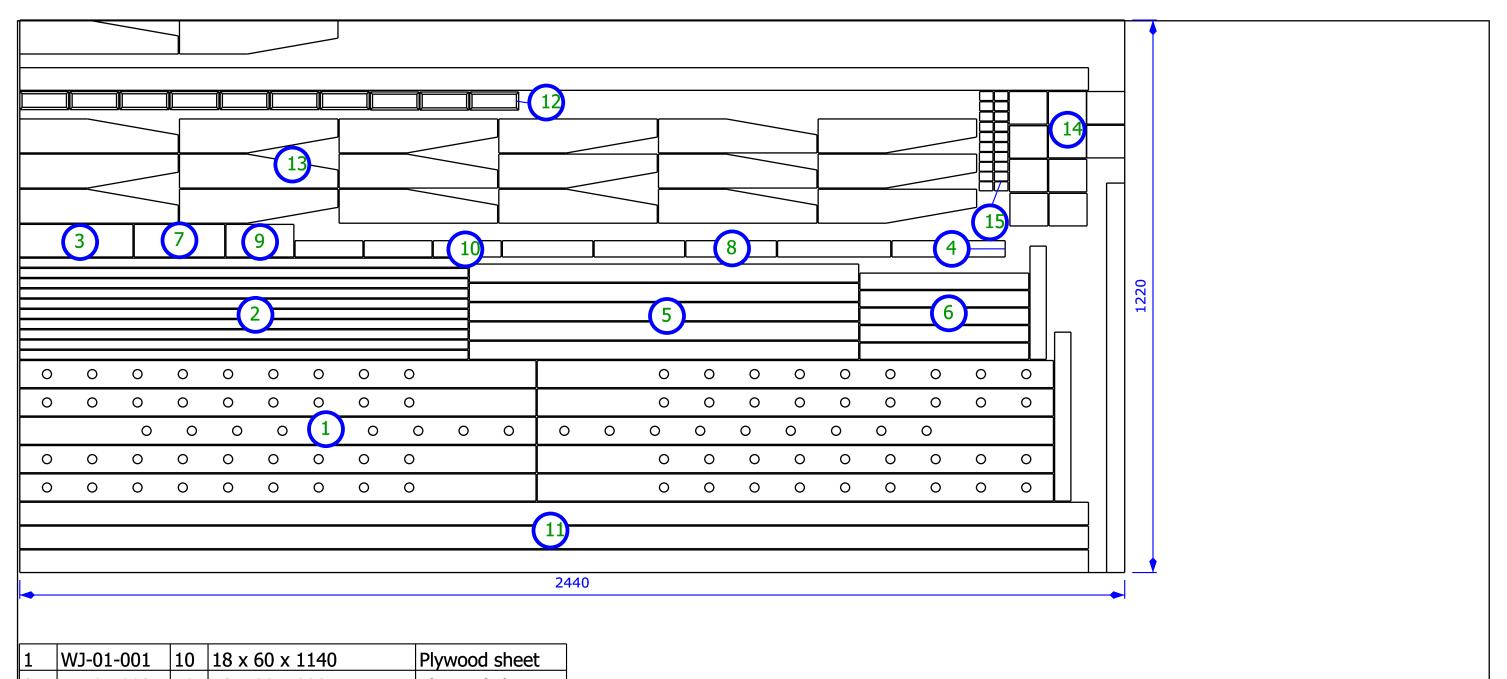

ALWAYS WORK SAFE AND FOLLOW THE SAFETY INSTRUCTIONS AS SET OUT IN THE USER MANUALS OF YOUR EQUIPMENT.

| 1  | WJ-01-001 | 10 | 18 x 60 x 1140 | Plywood sheet |
|----|-----------|----|----------------|---------------|
| 2  | WJ-01-002 | 10 | 18 x 20 x 990  | Plywood sheet |
| 3  | WJ-02-005 | 1  | 18 x 72 x 250  | Plywood sheet |
| 4  | WJ-02-006 | 3  | 18 x 36 x 250  | Plywood sheet |
| 5  | WJ-02-007 | 6  | 18 x 40 x 860  | Plywood sheet |
| 6  | WJ-02-008 | 6  | 18 x 36 x 373  | Plywood sheet |
| 7  | WJ-02-010 | 1  | 18 x 72 x 200  | Plywood sheet |
| 8  | WJ-02-011 | 3  | 18 x 36 x 200  | Plywood sheet |
| 9  | WJ-02-013 | 1  | 18 x 72 x 150  | Plywood sheet |
| 10 | WJ-02-014 | 3  | 18 x 36 x 150  | Plywood sheet |
| 11 | WJ-02-017 | 4  | 18 x 50 x 2360 | Plywood sheet |
| 12 | WJ-03-019 | 10 | 18 x 40 x 108  | Plywood sheet |
| 13 | WJ-03-020 | 20 | 18 x 75 x 350  | Plywood sheet |
| 14 | WJ-03-021 | 10 | 18 x 72 x 84   | Plywood sheet |
| 15 | WJ-03-022 | 20 | 18 x 20 x 30   | Plywood sheet |
| 16 | WJ-03-024 | 10 | Diam 19 x 108  | Pine          |