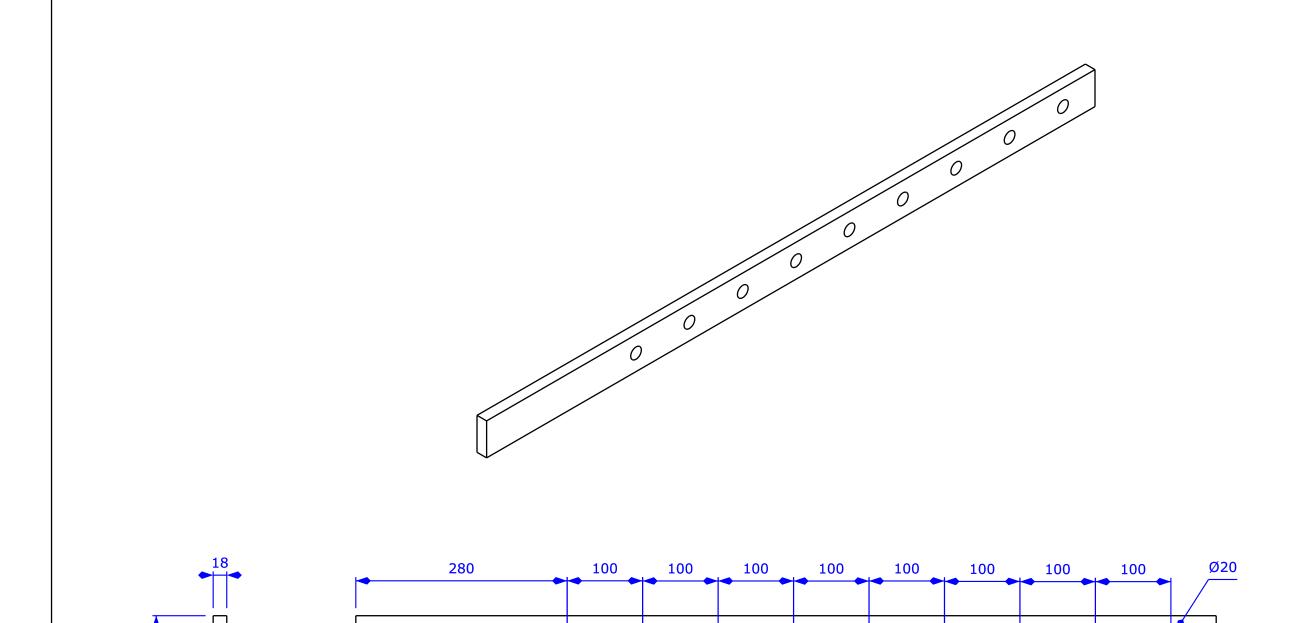

ALWAYS WORK SAFE AND FOLLOW THE SAFETY INSTRUCTIONS AS SET OUT IN THE USER MANUALS OF YOUR EQUIPMENT.

| 1  | WJ-01-001 | 10 | 18 x 60 x 1140 | Plywood sheet |
|----|-----------|----|----------------|---------------|
| 2  | WJ-01-002 | 10 | 18 x 20 x 990  | Plywood sheet |
| 3  | WJ-02-005 | 1  | 18 x 72 x 250  | Plywood sheet |
| 4  | WJ-02-006 | 3  | 18 x 36 x 250  | Plywood sheet |
| 5  | WJ-02-007 | 6  | 18 x 40 x 860  | Plywood sheet |
| 6  | WJ-02-008 | 6  | 18 x 36 x 373  | Plywood sheet |
| 7  | WJ-02-010 | 1  | 18 x 72 x 200  | Plywood sheet |
| 8  | WJ-02-011 | 3  | 18 x 36 x 200  | Plywood sheet |
| 9  | WJ-02-013 | 1  | 18 x 72 x 150  | Plywood sheet |
| 10 | WJ-02-014 | 3  | 18 x 36 x 150  | Plywood sheet |
| 11 | WJ-02-017 | 4  | 18 x 50 x 2360 | Plywood sheet |
| 12 | WJ-03-019 | 10 | 18 x 40 x 108  | Plywood sheet |
| 13 | WJ-03-020 | 20 | 18 x 75 x 350  | Plywood sheet |
| 14 | WJ-03-021 | 10 | 18 x 72 x 84   | Plywood sheet |
| 15 | WJ-03-022 | 20 | 18 x 20 x 30   | Plywood sheet |
| 16 | WJ-03-024 | 10 | Diam 19 x 108  | Pine          |