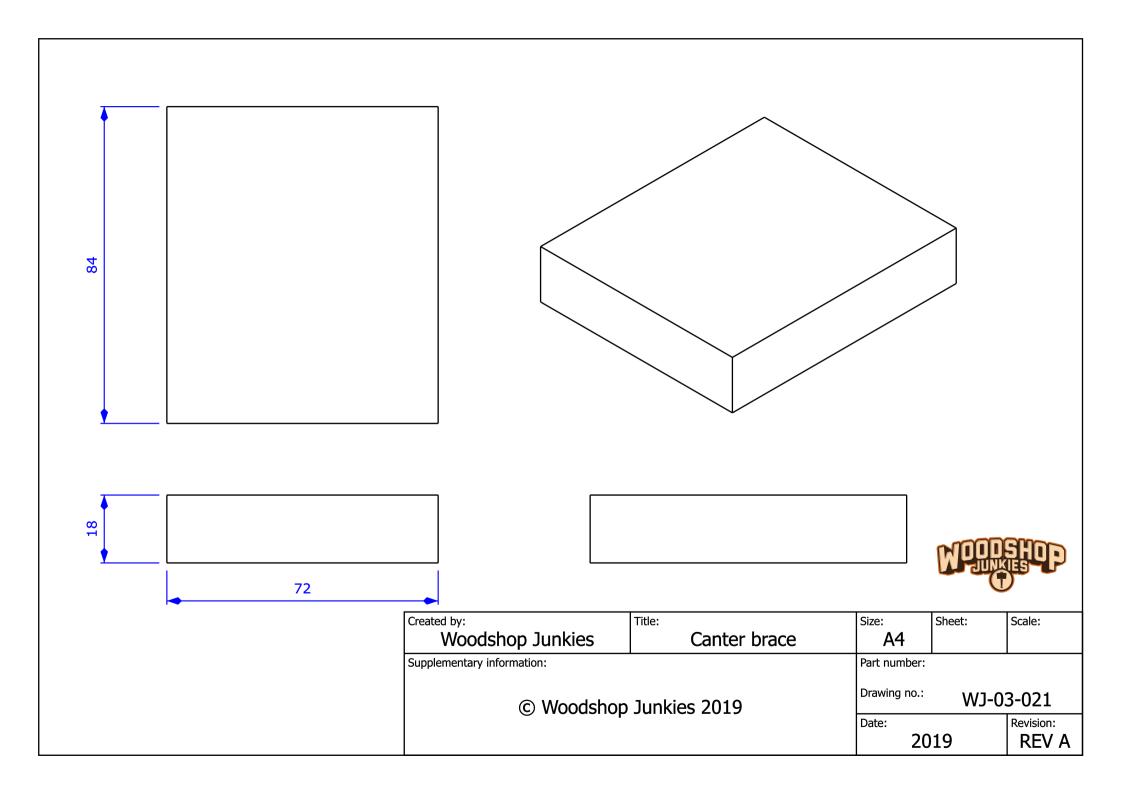

ALWAYS WORK SAFE AND FOLLOW THE SAFETY INSTRUCTIONS AS SET OUT IN THE USER MANUALS OF YOUR EQUIPMENT.

| 1  | WJ-01-001 | 10 | 18 x 60 x 1140 | Plywood sheet |
|----|-----------|----|----------------|---------------|
| 2  | WJ-01-002 | 10 | 18 x 20 x 990  | Plywood sheet |
| 3  | WJ-02-005 | 1  | 18 x 72 x 250  | Plywood sheet |
| 4  | WJ-02-006 | 3  | 18 x 36 x 250  | Plywood sheet |
| 5  | WJ-02-007 | 6  | 18 x 40 x 860  | Plywood sheet |
| 6  | WJ-02-008 | 6  | 18 x 36 x 373  | Plywood sheet |
| 7  | WJ-02-010 | 1  | 18 x 72 x 200  | Plywood sheet |
| 8  | WJ-02-011 | 3  | 18 x 36 x 200  | Plywood sheet |
| 9  | WJ-02-013 | 1  | 18 x 72 x 150  | Plywood sheet |
| 10 | WJ-02-014 | 3  | 18 x 36 x 150  | Plywood sheet |
| 11 | WJ-02-017 | 4  | 18 x 50 x 2360 | Plywood sheet |
| 12 | WJ-03-019 | 10 | 18 x 40 x 108  | Plywood sheet |
| 13 | WJ-03-020 | 20 | 18 x 75 x 350  | Plywood sheet |
| 14 | WJ-03-021 | 10 | 18 x 72 x 84   | Plywood sheet |
| 15 | WJ-03-022 | 20 | 18 x 20 x 30   | Plywood sheet |
| 16 | WJ-03-024 | 10 | Diam 19 x 108  | Pine          |