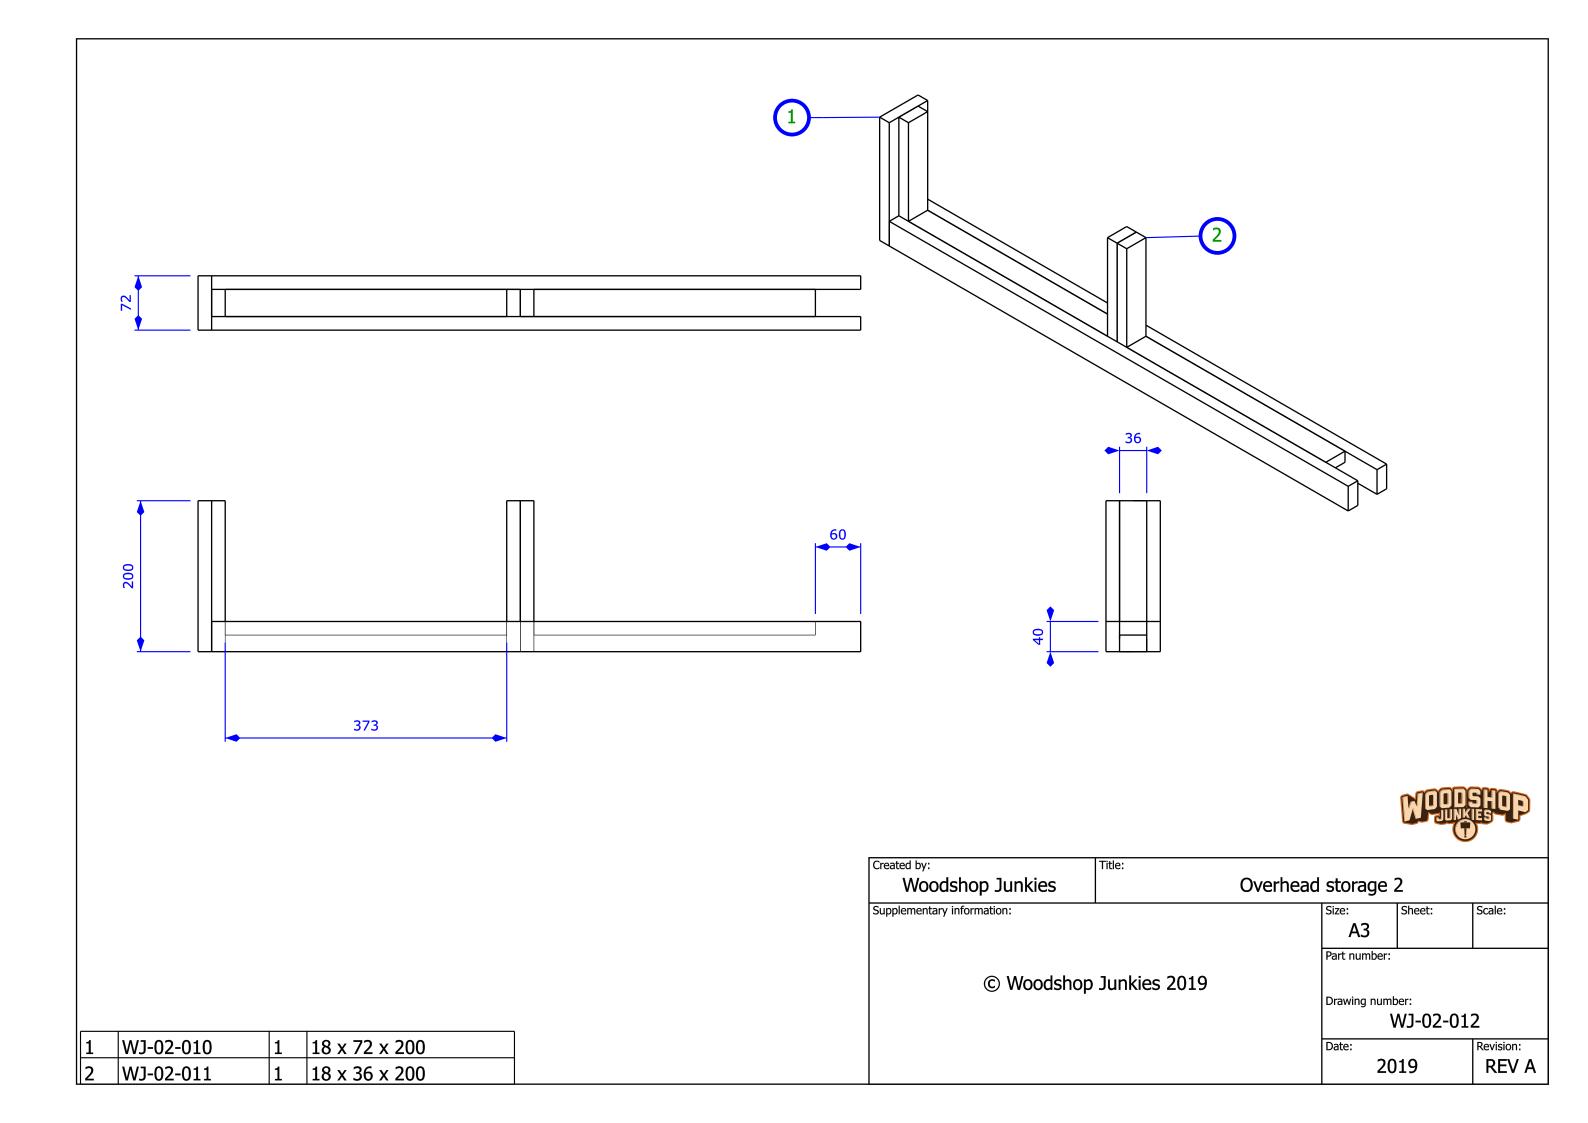

Title: |             |                           |           |  |
|----------------------------|--------|-------------|---------------------------|-----------|--|
| Woodshop Junkies           | Wing   |             |                           |           |  |
| Supplementary information: |        | Size:       |                           |           |  |
| © Woodshop Junkies 2019    |        |             | Part number:              |           |  |
|                            |        | Drawing nur | Drawing number: WJ-01-002 |           |  |
|                            |        | Date:       |                           | Revision: |  |
|                            |        | 2           | 019                       | REV A     |  |





## Stage 2

Overhead Storage Area































## Stage 3

Adjustable Cantilevers





| Created by:                | Title:       |                                          |        |           |
|----------------------------|--------------|------------------------------------------|--------|-----------|
| Woodshop Junkies           | Canter face  |                                          |        |           |
| Supplementary information: |              | Size:                                    | Sheet: | Scale:    |
| © Woodshop                 | Junkies 2019 | Part number:  Drawing number:  WJ-03-019 |        |           |
|                            |              | Date:                                    | 19     | Revision: |