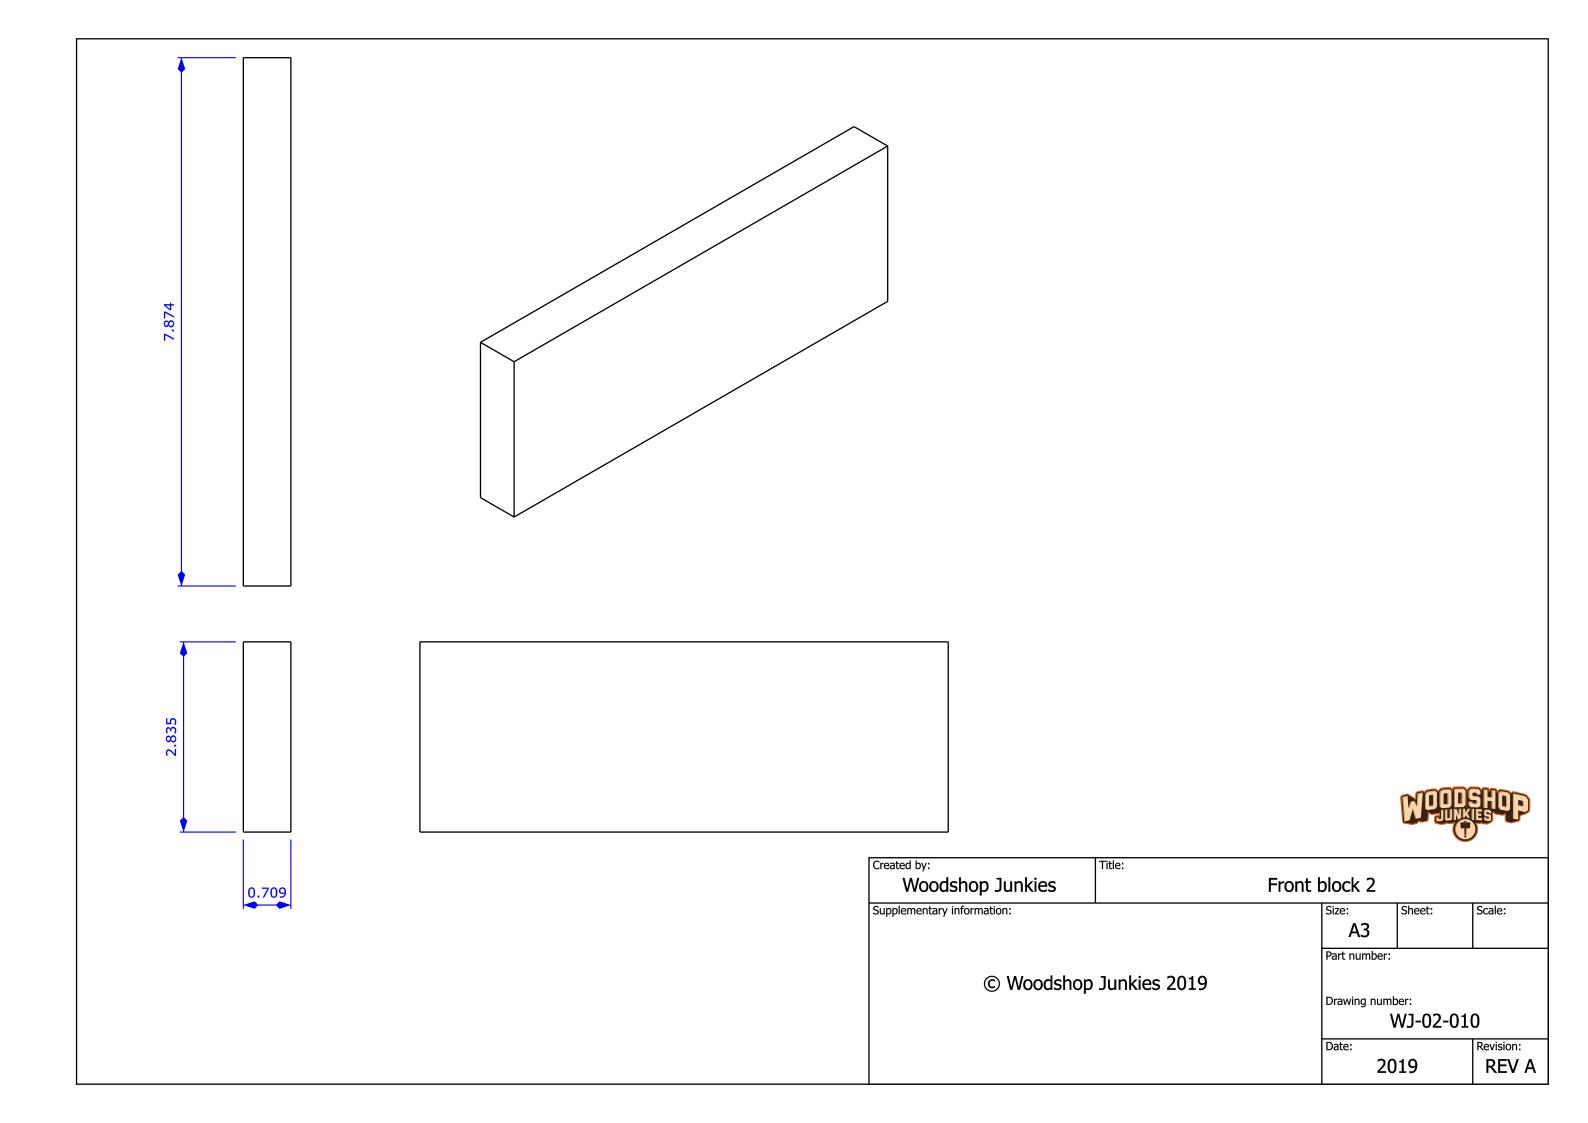

ALWAYS WORK SAFE AND FOLLOW THE SAFETY INSTRUCTIONS AS SET OUT IN THE USER MANUALS OF YOUR EQUIPMENT.

| 1  | WJ-01-001 | 10 | 0.709 x 2.362 x 44.882 | Plywood sheet |
|----|-----------|----|------------------------|---------------|
| 2  | WJ-01-002 | 10 | 0.709 x 0.787 x 38.976 | Plywood sheet |
| 3  | WJ-02-005 | 1  | 0.709 x 2.835 x 9.843  | Plywood sheet |
| 4  | WJ-02-006 | 3  | 0.709 x 1.417 x 9.843  | Plywood sheet |
| 5  | WJ-02-007 | 6  | 0.709 x 1.575 x 33.858 | Plywood sheet |
| 6  | WJ-02-008 | 6  | 0.709 x 1.417 x 14.685 | Plywood sheet |
| 7  | WJ-02-010 | 1  | 0.709 x 2.835 x 7.874  | Plywood sheet |
| 8  | WJ-02-011 | 3  | 0.709 x 1.417 x 7.874  | Plywood sheet |
| 9  | WJ-02-013 | 1  | 0.709 x 2.835 x 5.906  | Plywood sheet |
| 10 | WJ-02-014 | 3  | 0.709 x 1.417 x 5.906  | Plywood sheet |
| 11 | WJ-02-017 | 4  | 0.709 x 1.969 x 92.913 | Plywood sheet |
| 12 | WJ-03-019 | 10 | 0.709 x 1.575 x 4.252  | Plywood sheet |
| 13 | WJ-03-020 | 20 | 0.709 x 2.953 x 13.78  | Plywood sheet |
| 14 | WJ-03-021 | 10 | 0.709 x 2.835 x 3.307  | Plywood sheet |
| 15 | WJ-03-022 | 20 | 0.709 x 0.787 x 1.181  | Plywood sheet |
| 16 | WJ-03-024 | 10 | Diam 0.748 x 4.252     | Pine          |