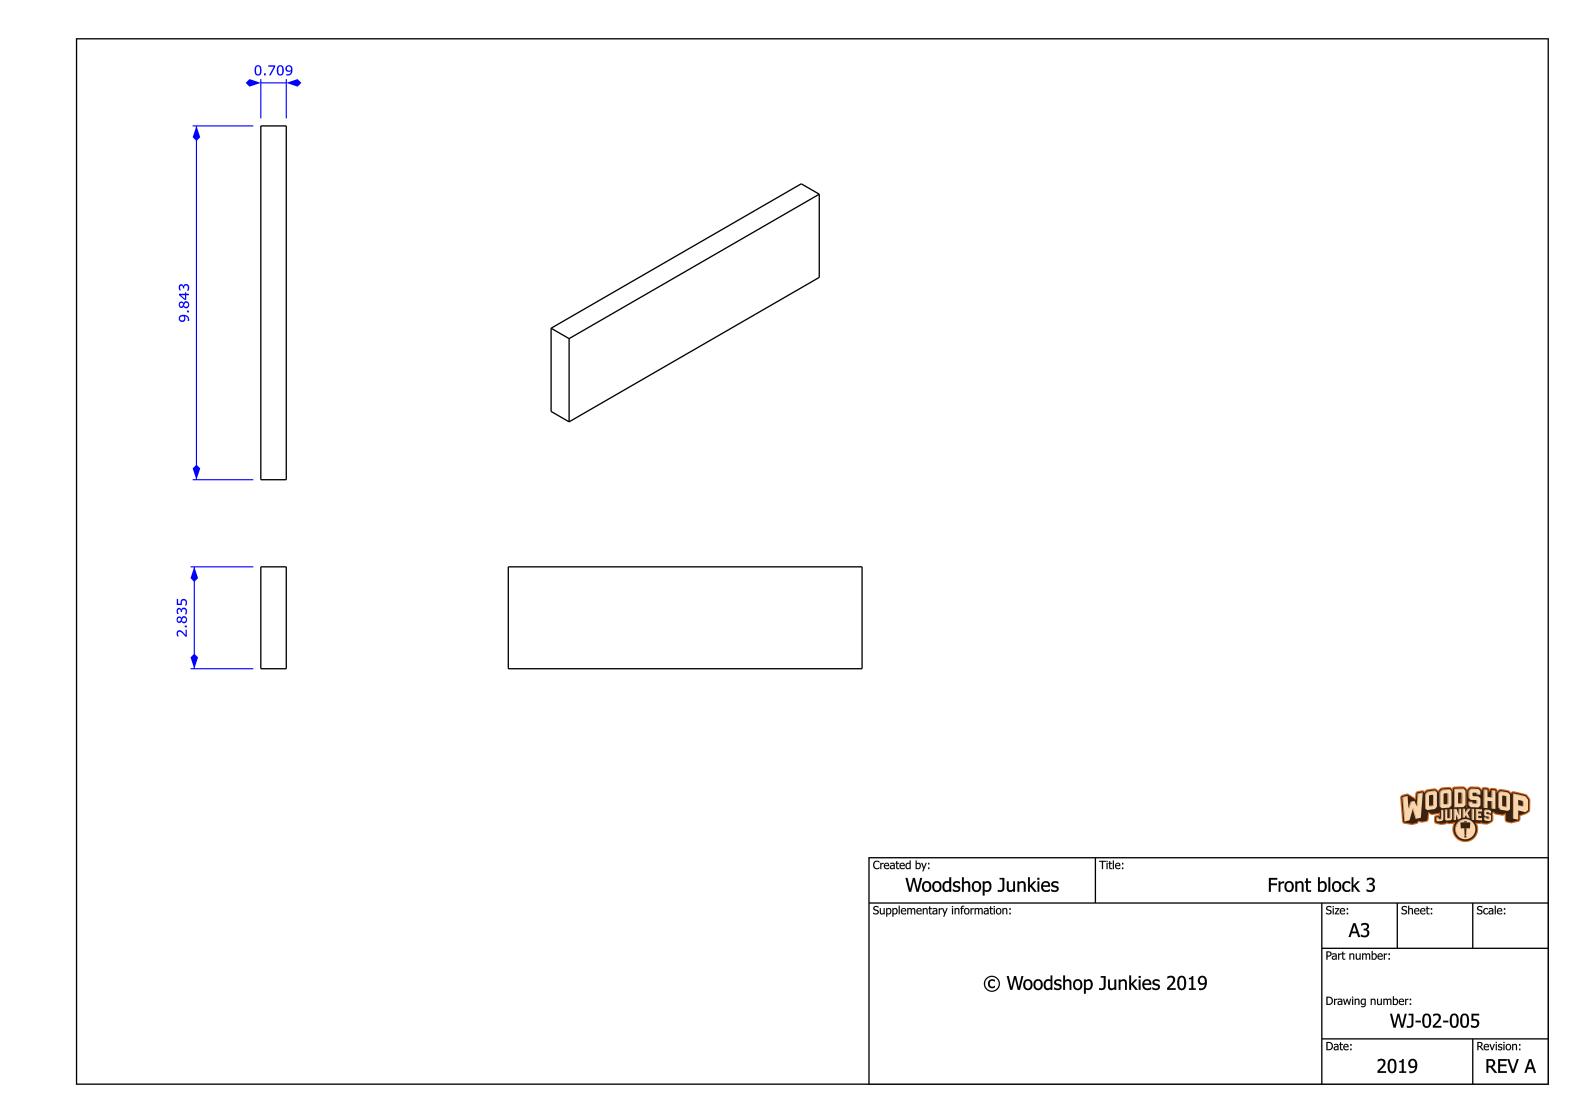

ALWAYS WORK SAFE AND FOLLOW THE SAFETY INSTRUCTIONS AS SET OUT IN THE USER MANUALS OF YOUR EQUIPMENT.

| 1  | WJ-01-001 | 10 | 0.709 x 2.362 x 44.882 | Plywood sheet |
|----|-----------|----|------------------------|---------------|
| 2  | WJ-01-002 | 10 | 0.709 x 0.787 x 38.976 | Plywood sheet |
| 3  | WJ-02-005 | 1  | 0.709 x 2.835 x 9.843  | Plywood sheet |
| 4  | WJ-02-006 | 3  | 0.709 x 1.417 x 9.843  | Plywood sheet |
| 5  | WJ-02-007 | 6  | 0.709 x 1.575 x 33.858 | Plywood sheet |
| 6  | WJ-02-008 | 6  | 0.709 x 1.417 x 14.685 | Plywood sheet |
| 7  | WJ-02-010 | 1  | 0.709 x 2.835 x 7.874  | Plywood sheet |
| 8  | WJ-02-011 | 3  | 0.709 x 1.417 x 7.874  | Plywood sheet |
| 9  | WJ-02-013 | 1  | 0.709 x 2.835 x 5.906  | Plywood sheet |
| 10 | WJ-02-014 | 3  | 0.709 x 1.417 x 5.906  | Plywood sheet |
| 11 | WJ-02-017 | 4  | 0.709 x 1.969 x 92.913 | Plywood sheet |
| 12 | WJ-03-019 | 10 | 0.709 x 1.575 x 4.252  | Plywood sheet |
| 13 | WJ-03-020 | 20 | 0.709 x 2.953 x 13.78  | Plywood sheet |
| 14 | WJ-03-021 | 10 | 0.709 x 2.835 x 3.307  | Plywood sheet |
| 15 | WJ-03-022 | 20 | 0.709 x 0.787 x 1.181  | Plywood sheet |
| 16 | WJ-03-024 | 10 | Diam 0.748 x 4.252     | Pine          |