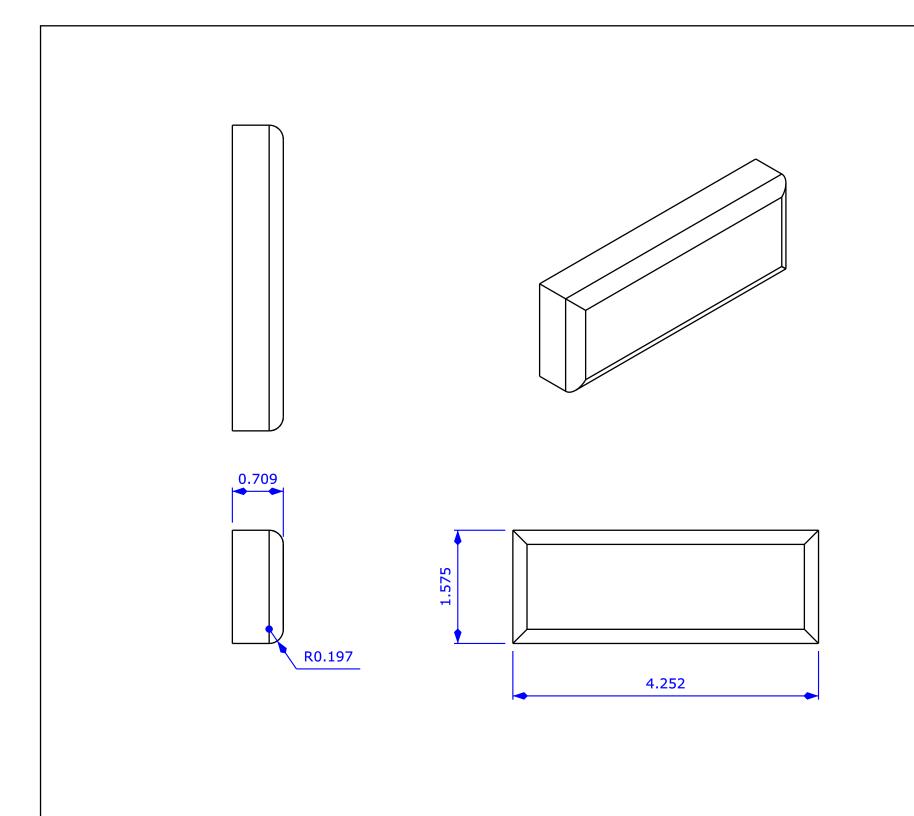

## Stage 3

Adjustable Cantilevers

| Created by:                                   | Title:      |       |                 |           |  |
|-----------------------------------------------|-------------|-------|-----------------|-----------|--|
| Woodshop Junkies                              | Canter face |       |                 |           |  |
| upplementary information: Size: Sheet: Scale: |             |       | Scale:          |           |  |
|                                               |             | A3    |                 |           |  |
| © Woodshop Junkies 2019                       |             |       | Part number:    |           |  |
|                                               |             |       |                 |           |  |
|                                               |             |       | Drawing number: |           |  |
| WJ-03-019                                     |             |       | 9               |           |  |
|                                               |             | Date: |                 | Revision: |  |
|                                               |             | 20    | 19              | REV A     |  |