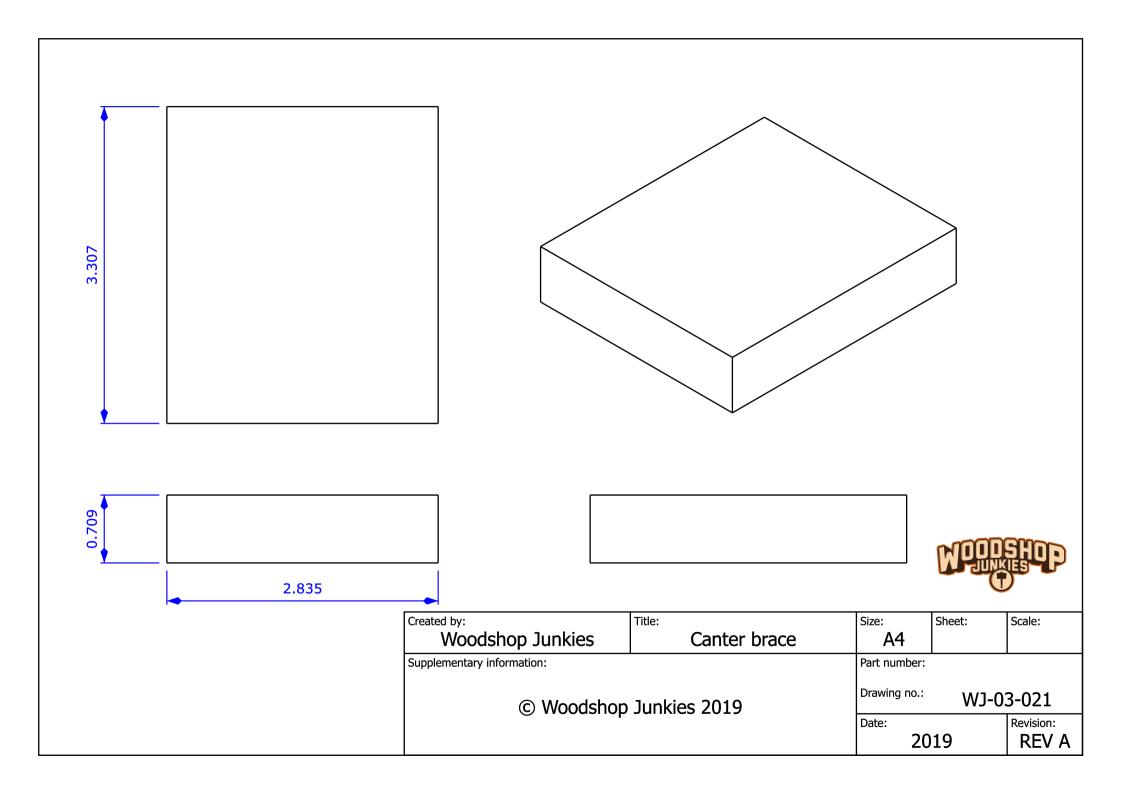

## Stage 3

Adjustable Cantilevers

| Created by:                                   | Title:      |       |                 |           |  |
|-----------------------------------------------|-------------|-------|-----------------|-----------|--|
| Woodshop Junkies                              | Canter face |       |                 |           |  |
| upplementary information: Size: Sheet: Scale: |             |       | Scale:          |           |  |
|                                               |             | A3    |                 |           |  |
| © Woodshop Junkies 2019                       |             |       | Part number:    |           |  |
|                                               |             |       |                 |           |  |
|                                               |             |       | Drawing number: |           |  |
| WJ-03-019                                     |             |       | 9               |           |  |
|                                               |             | Date: |                 | Revision: |  |
|                                               |             | 20    | 19              | REV A     |  |