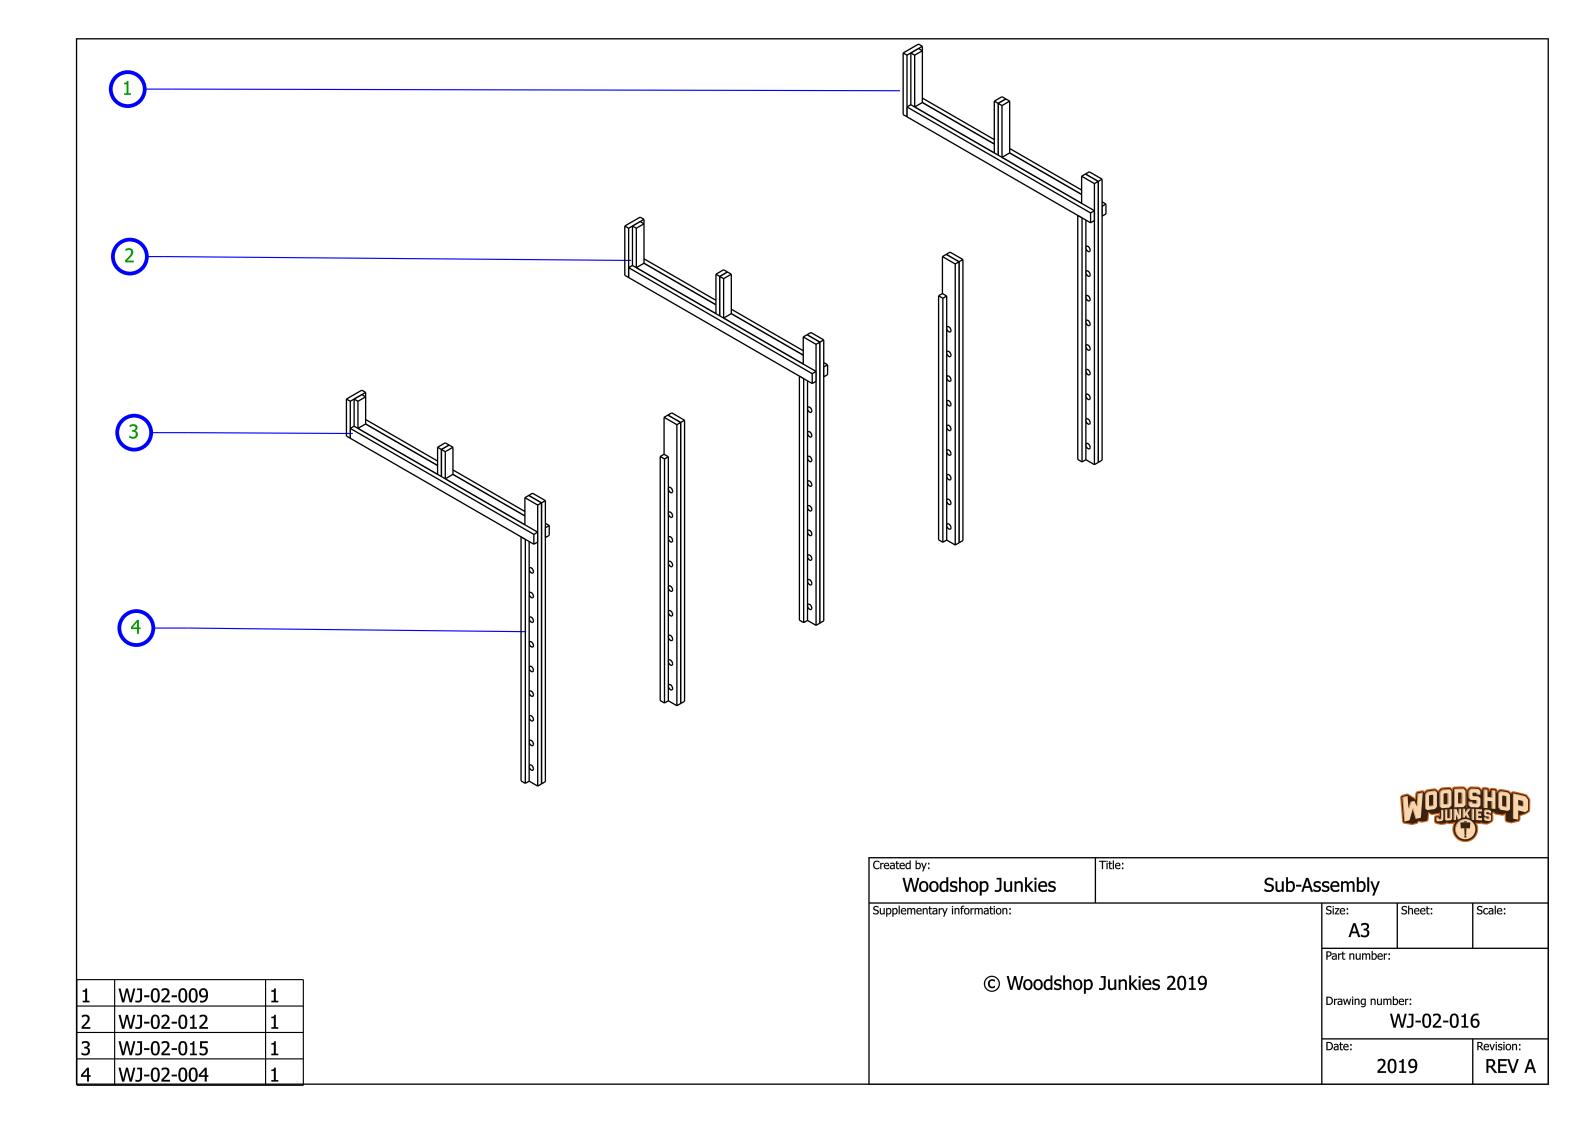

| Created by:                | Title:       |                           |     |           |
|----------------------------|--------------|---------------------------|-----|-----------|
| Woodshop Junkies           | Wing         |                           |     |           |
| Supplementary information: |              | Size:                     |     |           |
| © Woodshop                 | Junkies 2019 | Part number:              |     |           |
| O Woodshop                 | 54           | Drawing number: WJ-01-002 |     | 2         |
|                            |              | Date:                     |     | Revision: |
|                            |              | 20                        | )19 | REV A     |





## Stage 2

Overhead Storage Area



























2019

**REV A** 



## Stage 3

Adjustable Cantilevers





| Created by:                                   | Title:      |       |                 |           |  |
|-----------------------------------------------|-------------|-------|-----------------|-----------|--|
| Woodshop Junkies                              | Canter face |       |                 |           |  |
| upplementary information: Size: Sheet: Scale: |             |       | Scale:          |           |  |
|                                               |             | A3    |                 |           |  |
| © Woodshop Junkies 2019                       |             |       | Part number:    |           |  |
|                                               |             |       |                 |           |  |
|