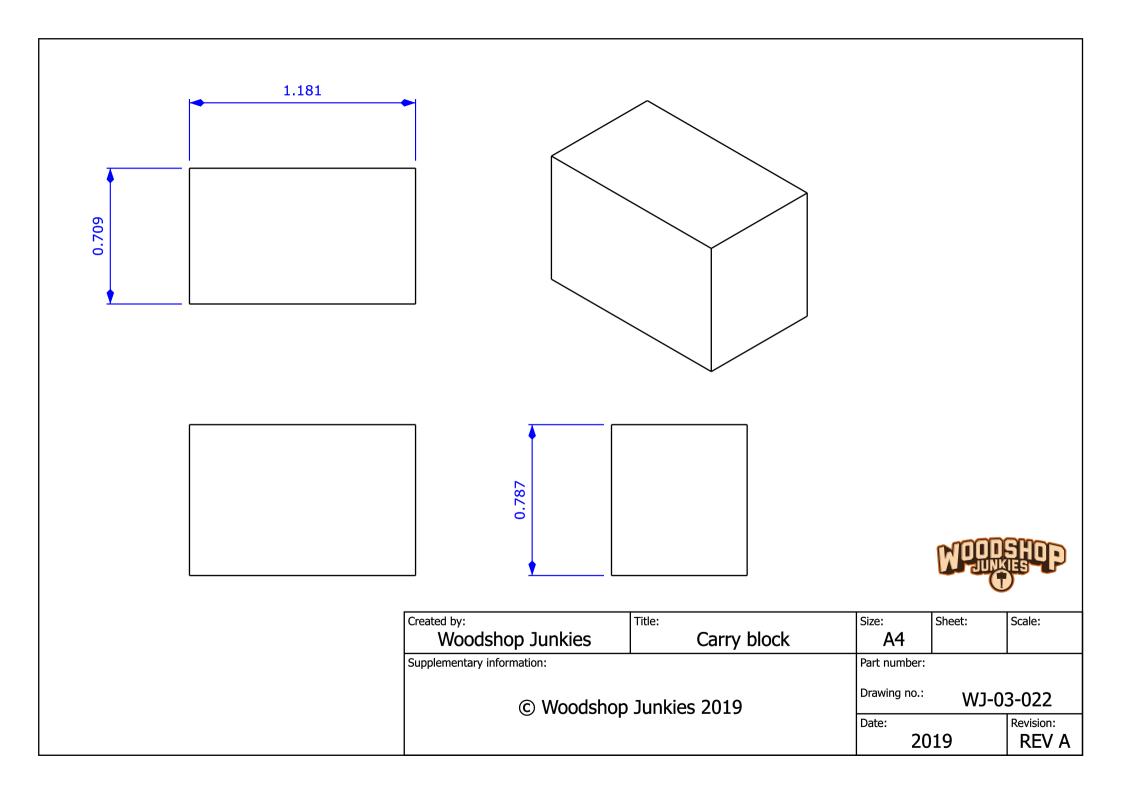

## Stage 3

Adjustable Cantilevers

| Created by:                                   | Title:      |       |                 |           |  |
|-----------------------------------------------|-------------|-------|-----------------|-----------|--|
| Woodshop Junkies                              | Canter face |       |                 |           |  |
| upplementary information: Size: Sheet: Scale: |             |       | Scale:          |           |  |
|                                               |             | A3    |                 |           |  |
| © Woodshop Junkies 2019                       |             |       | Part number:    |           |  |
|                                               |             |       |                 |           |  |
|                                               |             |       | Drawing number: |           |  |
| WJ-03-019                                     |             |       | 9               |           |  |
|                                               |             | Date: |                 | Revision: |  |
|                                               |             | 20    | 19              | REV A     |  |