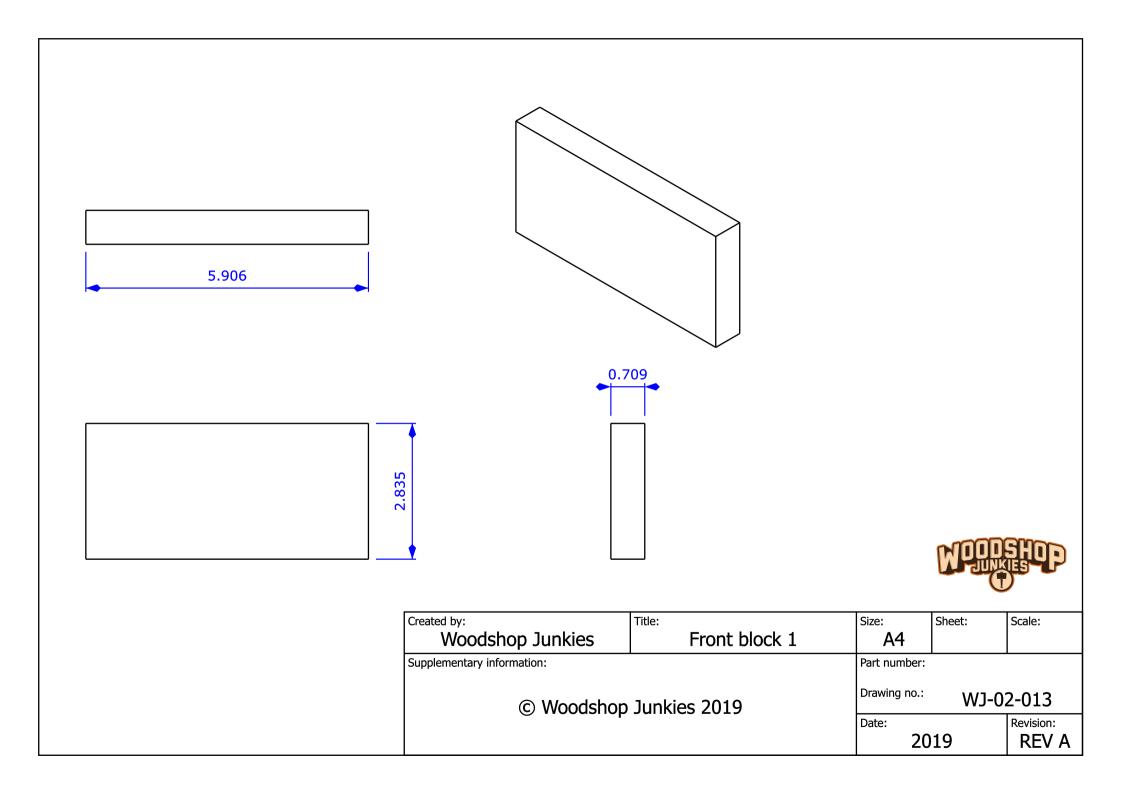

ALWAYS WORK SAFE AND FOLLOW THE SAFETY INSTRUCTIONS AS SET OUT IN THE USER MANUALS OF YOUR EQUIPMENT.

| 1  | WJ-01-001 | 10 | 0.709 x 2.362 x 44.882 | Plywood sheet |
|----|-----------|----|------------------------|---------------|
| 2  | WJ-01-002 | 10 | 0.709 x 0.787 x 38.976 | Plywood sheet |
| 3  | WJ-02-005 | 1  | 0.709 x 2.835 x 9.843  | Plywood sheet |
| 4  | WJ-02-006 | 3  | 0.709 x 1.417 x 9.843  | Plywood sheet |
| 5  | WJ-02-007 | 6  | 0.709 x 1.575 x 33.858 | Plywood sheet |
| 6  | WJ-02-008 | 6  | 0.709 x 1.417 x 14.685 | Plywood sheet |
| 7  | WJ-02-010 | 1  | 0.709 x 2.835 x 7.874  | Plywood sheet |
| 8  | WJ-02-011 | 3  | 0.709 x 1.417 x 7.874  | Plywood sheet |
| 9  | WJ-02-013 | 1  | 0.709 x 2.835 x 5.906  | Plywood sheet |
| 10 | WJ-02-014 | 3  | 0.709 x 1.417 x 5.906  | Plywood sheet |
| 11 | WJ-02-017 | 4  | 0.709 x 1.969 x 92.913 | Plywood sheet |
| 12 | WJ-03-019 | 10 | 0.709 x 1.575 x 4.252  | Plywood sheet |
| 13 | WJ-03-020 | 20 | 0.709 x 2.953 x 13.78  | Plywood sheet |
| 14 | WJ-03-021 | 10 | 0.709 x 2.835 x 3.307  | Plywood sheet |
| 15 | WJ-03-022 | 20 | 0.709 x 0.787 x 1.181  | Plywood sheet |
| 16 | WJ-03-024 | 10 | Diam 0.748 x 4.252     | Pine          |