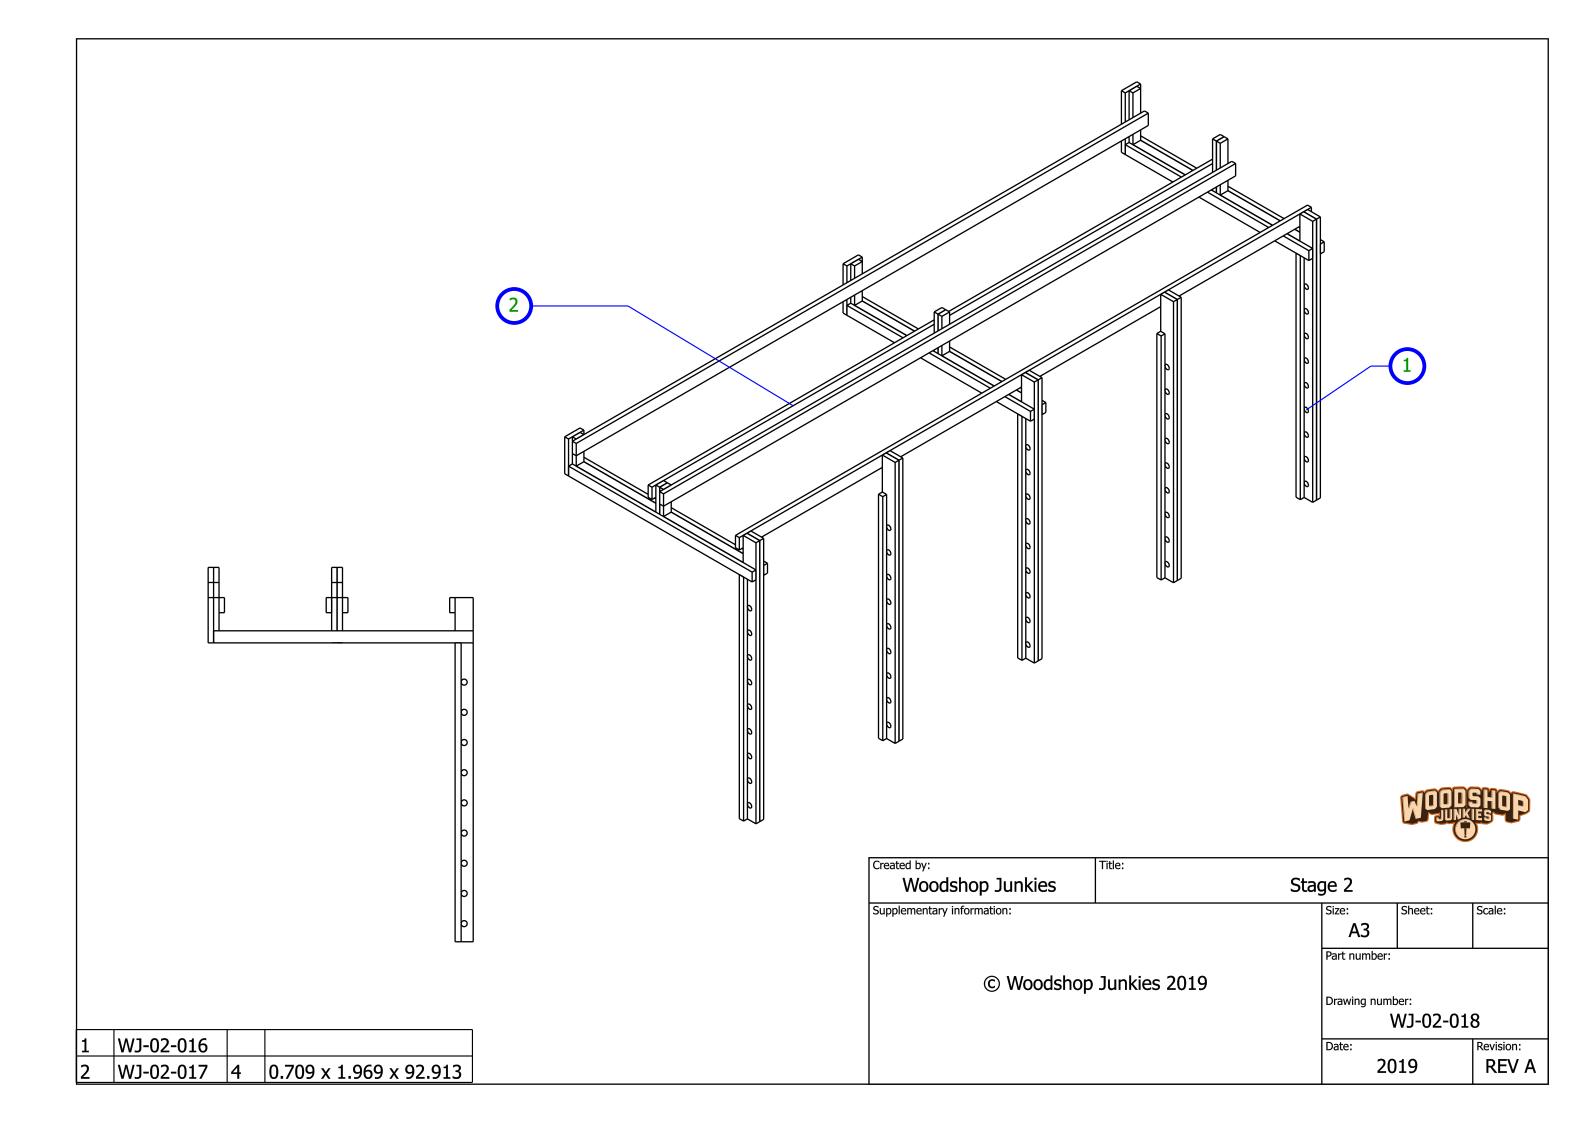

| Title:       |                           |     |           |
|----------------------------|--------------|---------------------------|-----|-----------|
| Woodshop Junkies           | Wing         |                           |     |           |
| Supplementary information: |              | Size:                     |     |           |
| © Woodshop                 | Junkies 2019 | Part number:              |     |           |
| O Woodshop                 | 54           | Drawing number: WJ-01-002 |     | 2         |
|                            |              | Date:                     |     | Revision: |
|                            |              | 20                        | )19 | REV A     |





## Stage 2

Overhead Storage Area



























2019

**REV A** 



## Stage 3

Adjustable Cantilevers





| Created by:                                   | Title:      |       |                 |           |  |
|-----------------------------------------------|-------------|-------|-----------------|-----------|--|
| Woodshop Junkies                              | Canter face |       |                 |           |  |
| upplementary information: Size: Sheet: Scale: |             |       | Scale:          |           |  |
|                                               |             | A3    |                 |           |  |
| © Woodshop Junkies 2019                       |             |       | Part number:    |           |  |
|                                               |             |       |                 |           |  |
|