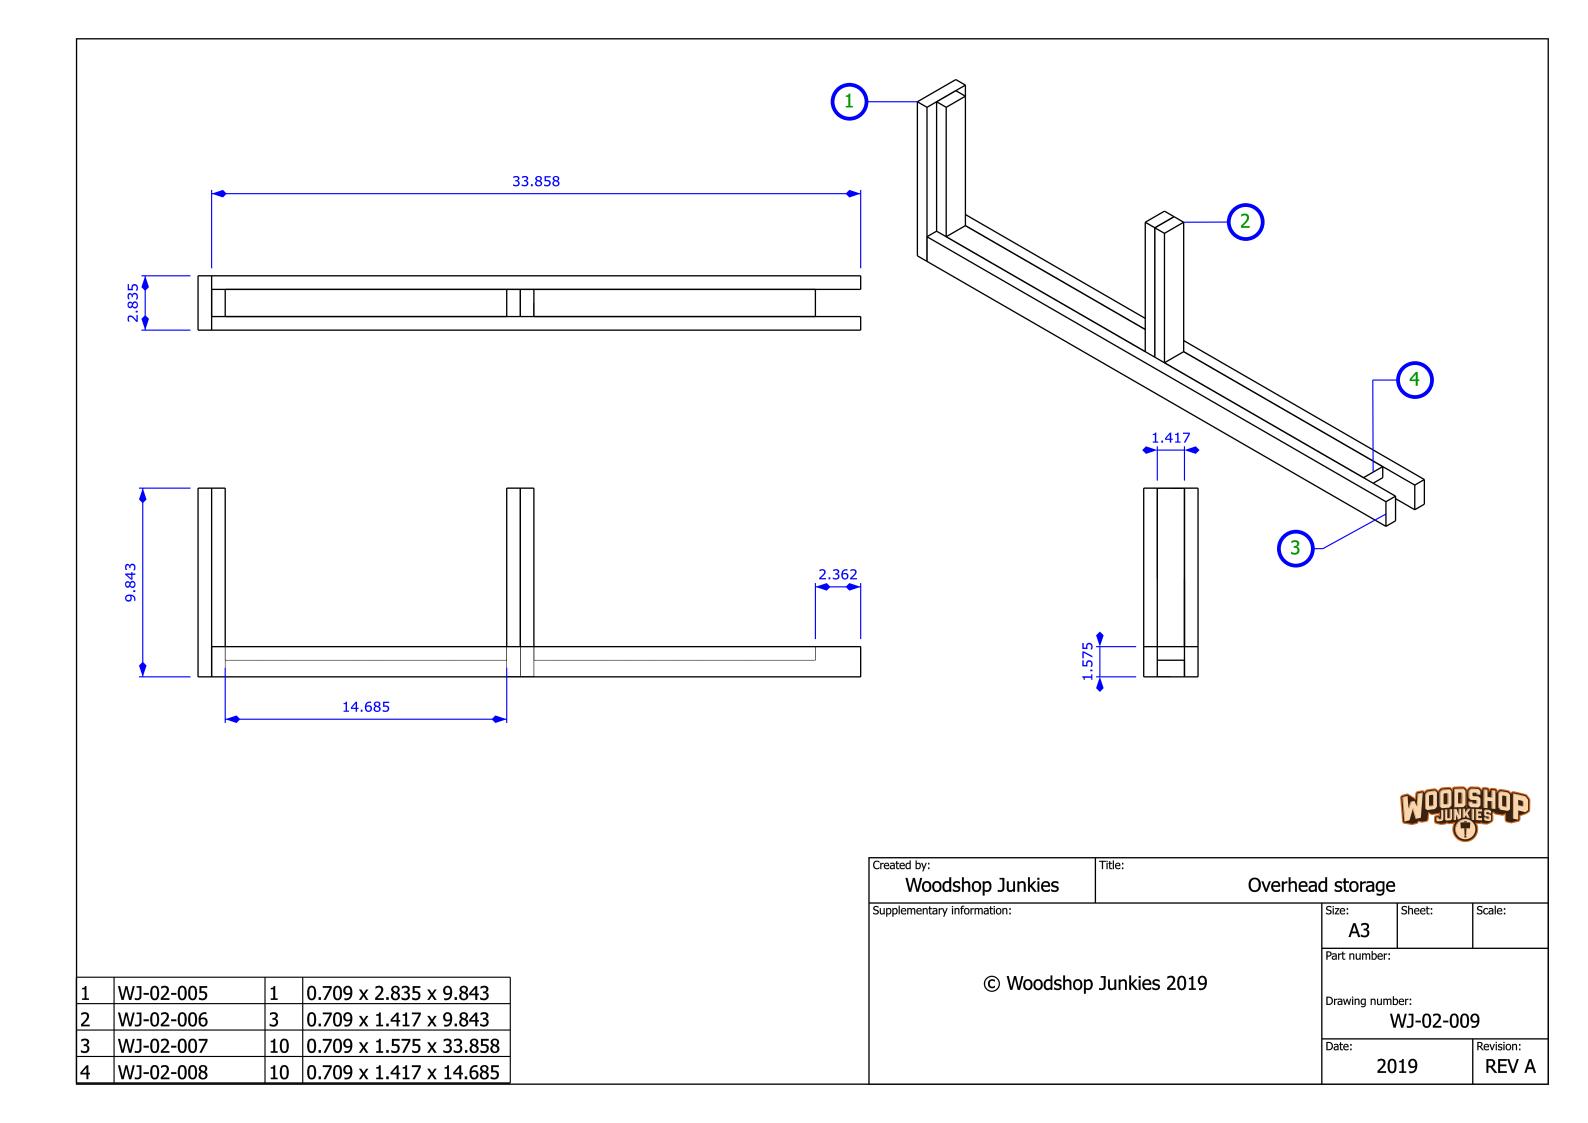

## Stage 2

Overhead Storage Area

2019

**REV A** 

ALWAYS WORK SAFE AND FOLLOW THE SAFETY INSTRUCTIONS AS SET OUT IN THE USER MANUALS OF YOUR EQUIPMENT.

| 1  | WJ-01-001 | 10 | 0.709 x 2.362 x 44.882 | Plywood sheet |
|----|-----------|----|------------------------|---------------|
| 2  | WJ-01-002 | 10 | 0.709 x 0.787 x 38.976 | Plywood sheet |
| 3  | WJ-02-005 | 1  | 0.709 x 2.835 x 9.843  | Plywood sheet |
| 4  | WJ-02-006 | 3  | 0.709 x 1.417 x 9.843  | Plywood sheet |
| 5  | WJ-02-007 | 6  | 0.709 x 1.575 x 33.858 | Plywood sheet |
| 6  | WJ-02-008 | 6  | 0.709 x 1.417 x 14.685 | Plywood sheet |
| 7  | WJ-02-010 | 1  | 0.709 x 2.835 x 7.874  | Plywood sheet |
| 8  | WJ-02-011 | 3  | 0.709 x 1.417 x 7.874  | Plywood sheet |
| 9  | WJ-02-013 | 1  | 0.709 x 2.835 x 5.906  | Plywood sheet |
| 10 | WJ-02-014 | 3  | 0.709 x 1.417 x 5.906  | Plywood sheet |
| 11 | WJ-02-017 | 4  | 0.709 x 1.969 x 92.913 | Plywood sheet |
| 12 | WJ-03-019 | 10 | 0.709 x 1.575 x 4.252  | Plywood sheet |
| 13 | WJ-03-020 | 20 | 0.709 x 2.953 x 13.78  | Plywood sheet |
| 14 | WJ-03-021 | 10 | 0.709 x 2.835 x 3.307  | Plywood sheet |
| 15 | WJ-03-022 | 20 | 0.709 x 0.787 x 1.181  | Plywood sheet |
| 16 | WJ-03-024 | 10 | Diam 0.748 x 4.252     | Pine          |