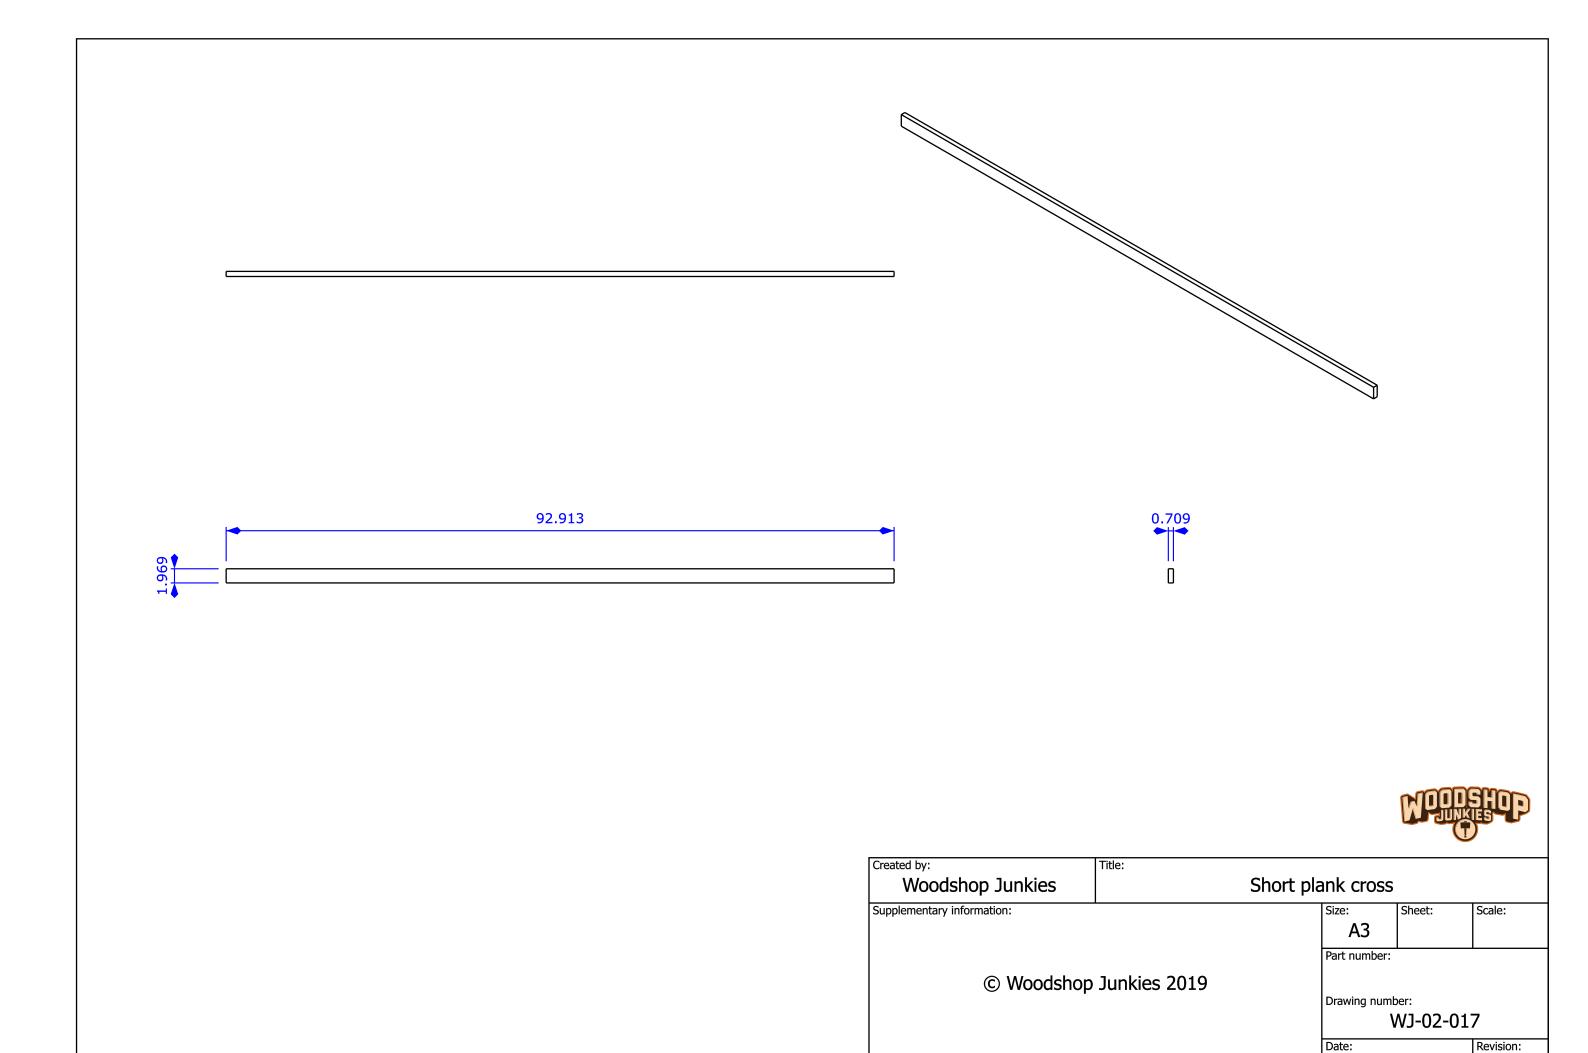

| Created by:                | Title:       |                           |     |           |
|----------------------------|--------------|---------------------------|-----|-----------|
| Woodshop Junkies           | Wing         |                           |     |           |
| Supplementary information: |              | Size:                     |     |           |
| © Woodshop                 | Junkies 2019 | Part number:              |     |           |
| O Woodshop                 | 54           | Drawing number: WJ-01-002 |     | 2         |
|                            |              | Date:                     |     | Revision: |
|                            |              | 20                        | )19 | REV A     |





## Stage 2

Overhead Storage Area



























2019

**REV A** 



## Stage 3

Adjustable Cantilevers





| Created by:                                   | Title:      |       |                 |           |  |
|-----------------------------------------------|-------------|-------|-----------------|-----------|--|
| Woodshop Junkies                              | Canter face |       |                 |           |  |
| upplementary information: Size: Sheet: Scale: |             |       | Scale:          |           |  |
|                                               |             | A3    |                 |           |  |
| © Woodshop Junkies 2019                       |             |       | Part number:    |           |  |
|                                               |             |       |                 |           |  |
|