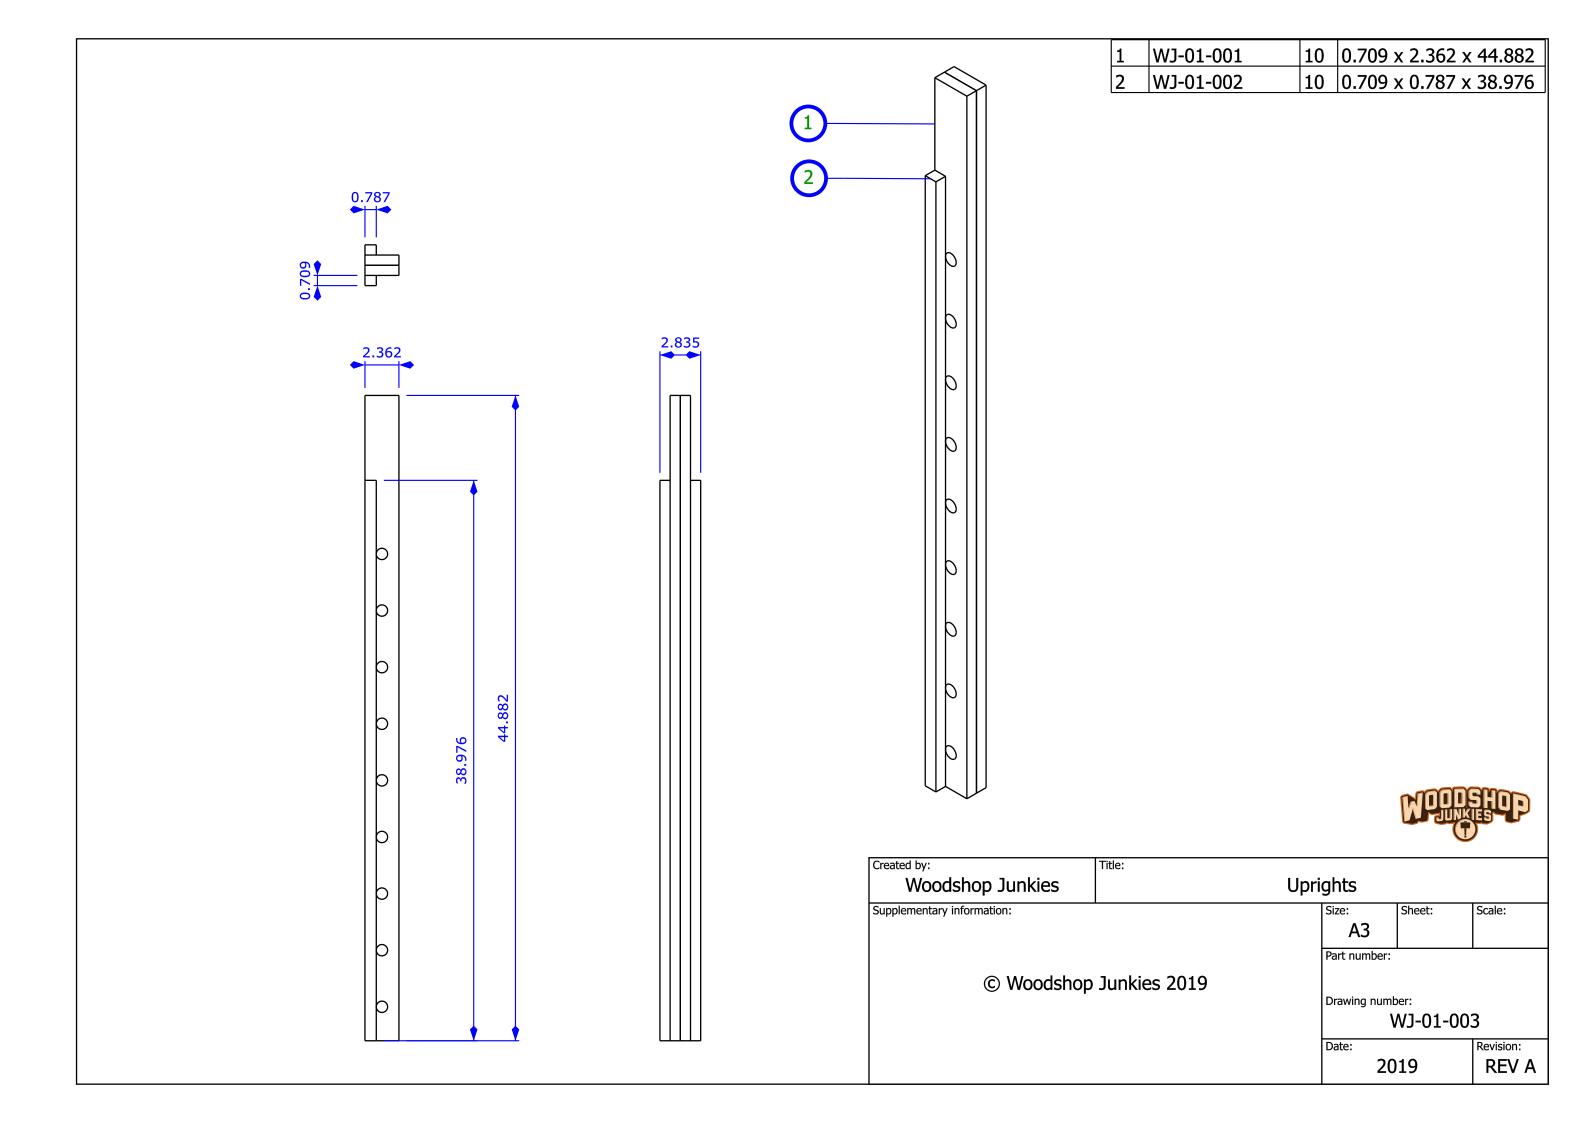

ALWAYS WORK SAFE AND FOLLOW THE SAFETY INSTRUCTIONS AS SET OUT IN THE USER MANUALS OF YOUR EQUIPMENT.

| 1  | WJ-01-001 | 10 | 0.709 x 2.362 x 44.882 | Plywood sheet |
|----|-----------|----|------------------------|---------------|
| 2  | WJ-01-002 | 10 | 0.709 x 0.787 x 38.976 | Plywood sheet |
| 3  | WJ-02-005 | 1  | 0.709 x 2.835 x 9.843  | Plywood sheet |
| 4  | WJ-02-006 | 3  | 0.709 x 1.417 x 9.843  | Plywood sheet |
| 5  | WJ-02-007 | 6  | 0.709 x 1.575 x 33.858 | Plywood sheet |
| 6  | WJ-02-008 | 6  | 0.709 x 1.417 x 14.685 | Plywood sheet |
| 7  | WJ-02-010 | 1  | 0.709 x 2.835 x 7.874  | Plywood sheet |
| 8  | WJ-02-011 | 3  | 0.709 x 1.417 x 7.874  | Plywood sheet |
| 9  | WJ-02-013 | 1  | 0.709 x 2.835 x 5.906  | Plywood sheet |
| 10 | WJ-02-014 | 3  | 0.709 x 1.417 x 5.906  | Plywood sheet |
| 11 | WJ-02-017 | 4  | 0.709 x 1.969 x 92.913 | Plywood sheet |
| 12 | WJ-03-019 | 10 | 0.709 x 1.575 x 4.252  | Plywood sheet |
| 13 | WJ-03-020 | 20 | 0.709 x 2.953 x 13.78  | Plywood sheet |
| 14 | WJ-03-021 | 10 | 0.709 x 2.835 x 3.307  | Plywood sheet |
| 15 | WJ-03-022 | 20 | 0.709 x 0.787 x 1.181  | Plywood sheet |
| 16 | WJ-03-024 | 10 | Diam 0.748 x 4.252     | Pine          |

## Stage 1

Wall Mount Uprights

| Created by:                | Title:       |              |        |           |
|----------------------------|--------------|--------------|--------|-----------|
| Woodshop Junkies           | Upright      |              |        |           |
| Supplementary information: |              | Size:        | Sheet: | Scale:    |
|                            |              | A3           |        |           |
|                            | Part number: | Part number: |        |           |
| © Woodshop                 |              |              |        |           |
|                            |              | Drawing numl | ber:   |           |
|                            |              | WJ-01-001    |        |           |
|                            |              | Date:        |        | Revision: |
|                            |              | 20           | )19    | REV A     |