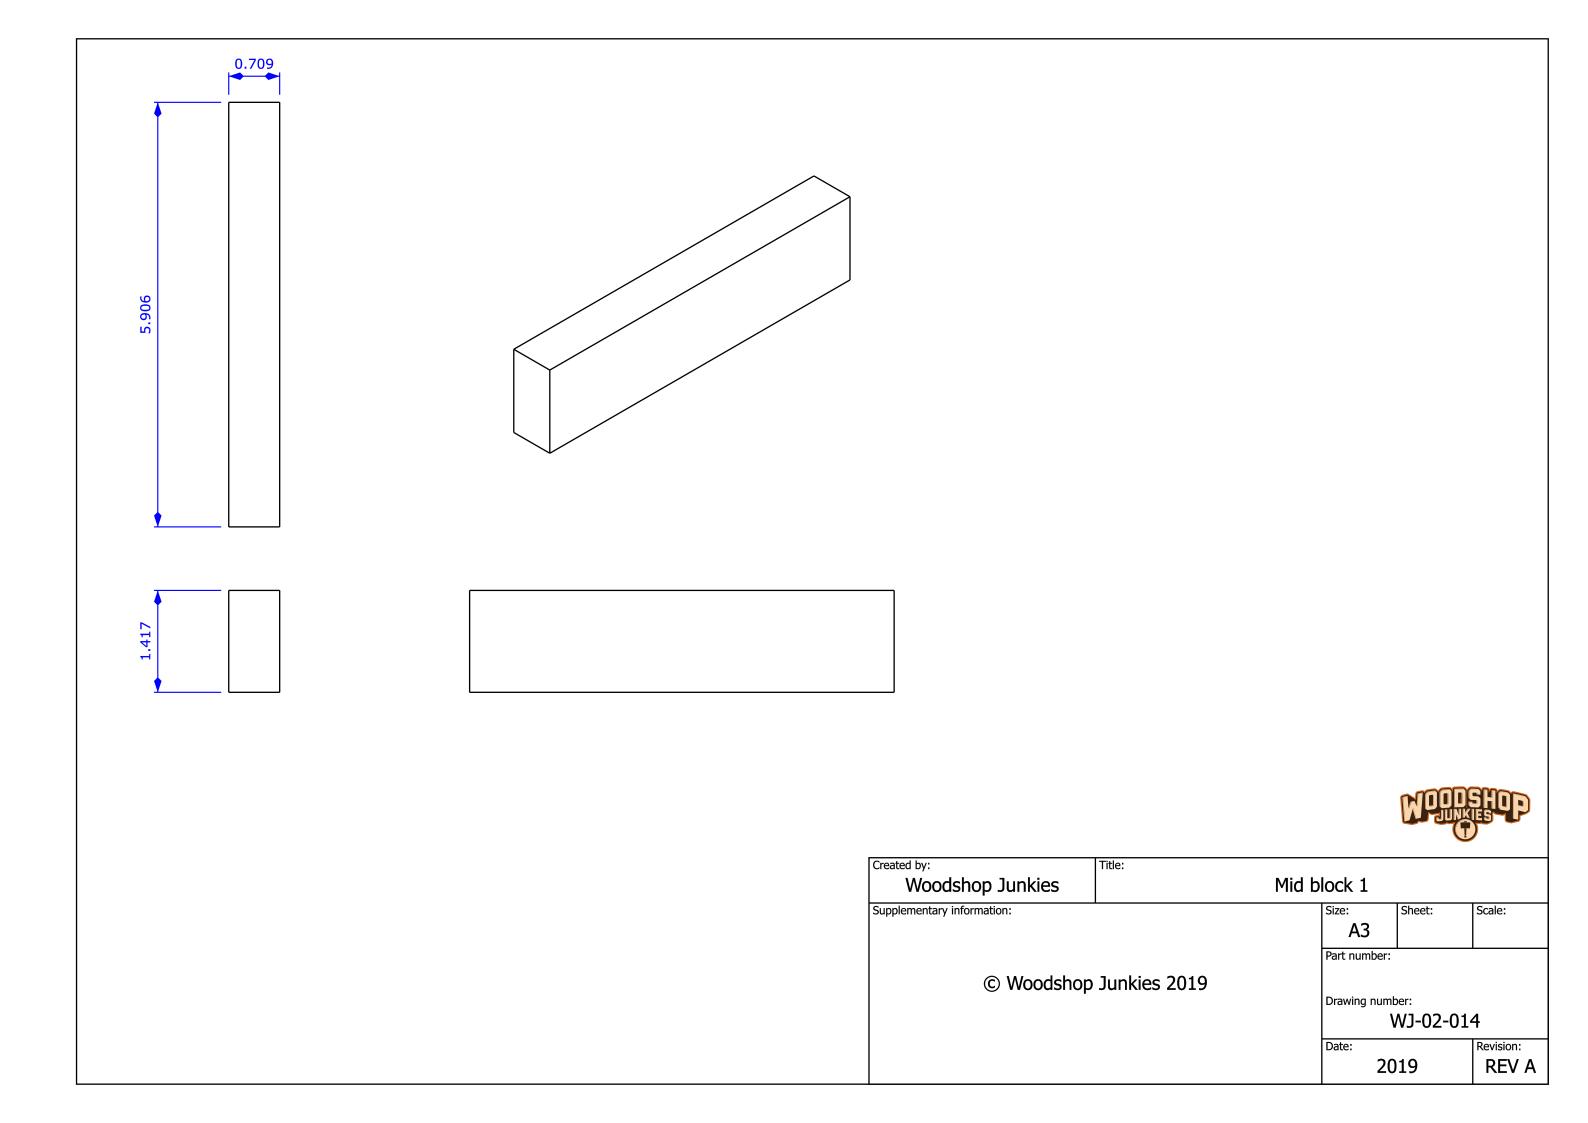

ALWAYS WORK SAFE AND FOLLOW THE SAFETY INSTRUCTIONS AS SET OUT IN THE USER MANUALS OF YOUR EQUIPMENT.

| 1  | WJ-01-001 | 10 | 0.709 x 2.362 x 44.882 | Plywood sheet |
|----|-----------|----|------------------------|---------------|
| 2  | WJ-01-002 | 10 | 0.709 x 0.787 x 38.976 | Plywood sheet |
| 3  | WJ-02-005 | 1  | 0.709 x 2.835 x 9.843  | Plywood sheet |
| 4  | WJ-02-006 | 3  | 0.709 x 1.417 x 9.843  | Plywood sheet |
| 5  | WJ-02-007 | 6  | 0.709 x 1.575 x 33.858 | Plywood sheet |
| 6  | WJ-02-008 | 6  | 0.709 x 1.417 x 14.685 | Plywood sheet |
| 7  | WJ-02-010 | 1  | 0.709 x 2.835 x 7.874  | Plywood sheet |
| 8  | WJ-02-011 | 3  | 0.709 x 1.417 x 7.874  | Plywood sheet |
| 9  | WJ-02-013 | 1  | 0.709 x 2.835 x 5.906  | Plywood sheet |
| 10 | WJ-02-014 | 3  | 0.709 x 1.417 x 5.906  | Plywood sheet |
| 11 | WJ-02-017 | 4  | 0.709 x 1.969 x 92.913 | Plywood sheet |
| 12 | WJ-03-019 | 10 | 0.709 x 1.575 x 4.252  | Plywood sheet |
| 13 | WJ-03-020 | 20 | 0.709 x 2.953 x 13.78  | Plywood sheet |
| 14 | WJ-03-021 | 10 | 0.709 x 2.835 x 3.307  | Plywood sheet |
| 15 | WJ-03-022 | 20 | 0.709 x 0.787 x 1.181  | Plywood sheet |
| 16 | WJ-03-024 | 10 | Diam 0.748 x 4.252     | Pine          |