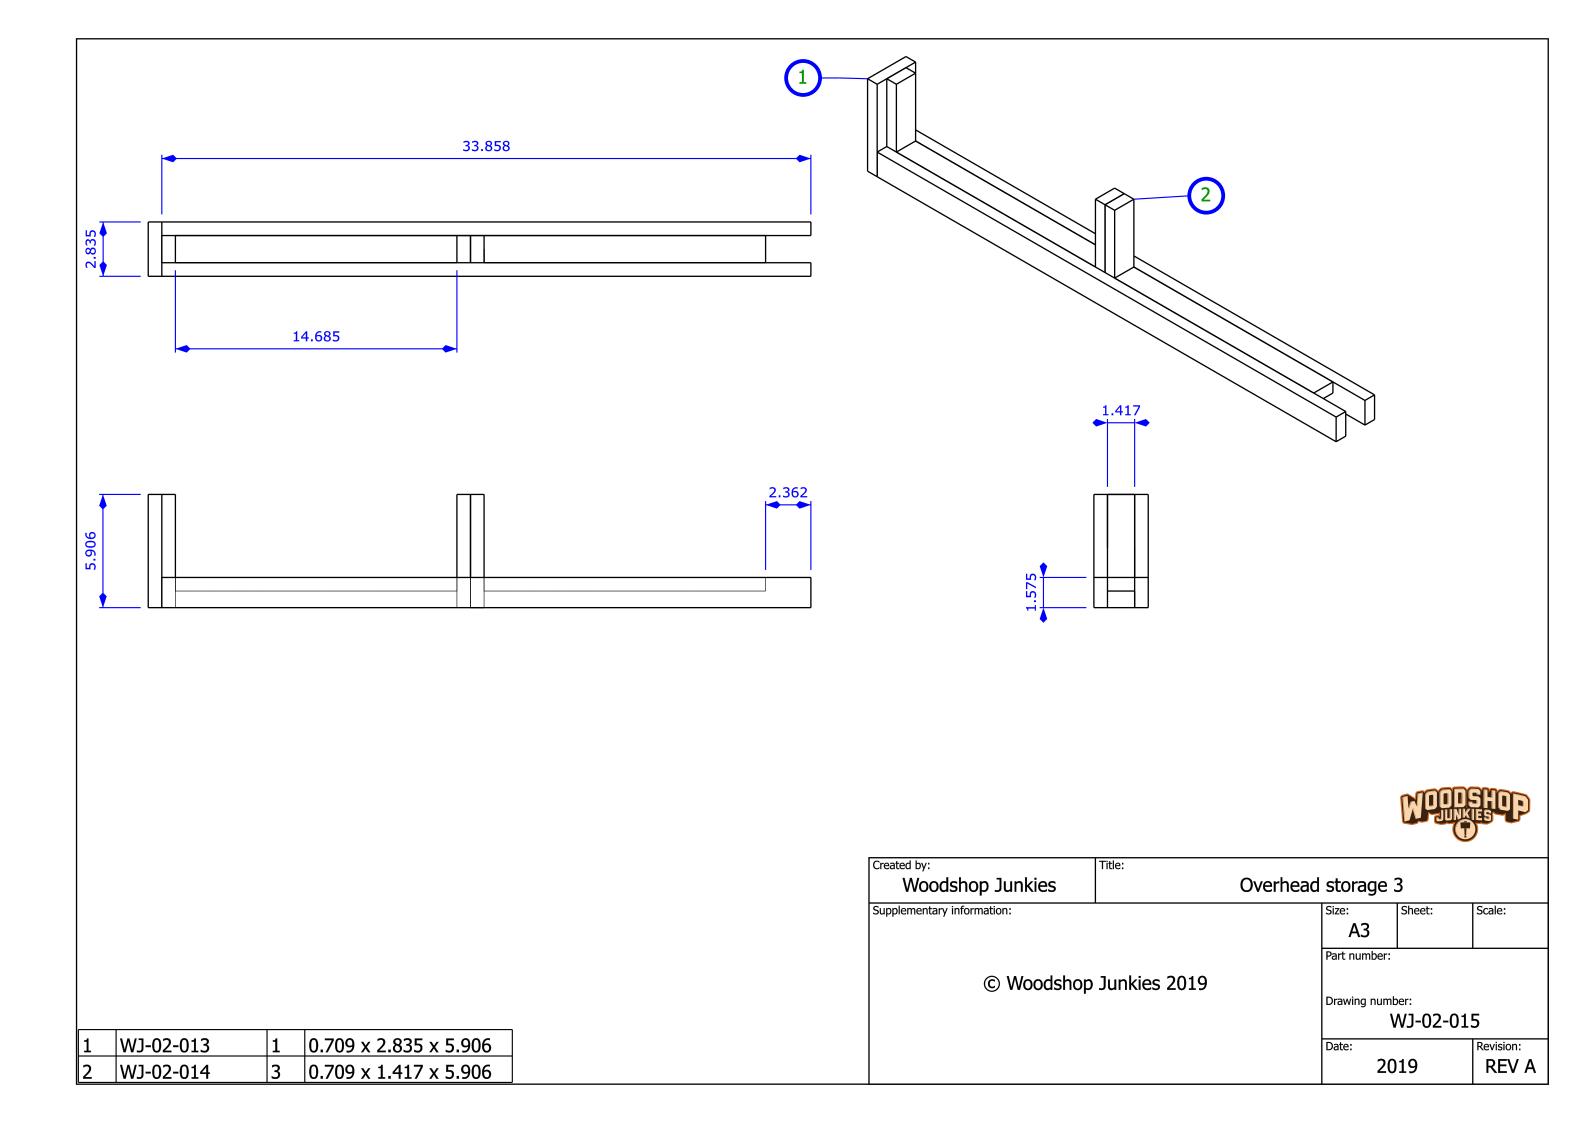

| Created by:                | Title:       |                           |     |           |
|----------------------------|--------------|---------------------------|-----|-----------|
| Woodshop Junkies           | Wing         |                           |     |           |
| Supplementary information: |              | Size:                     |     |           |
| © Woodshop                 | Junkies 2019 | Part number:              |     |           |
| O Woodshop                 | 54           | Drawing number: WJ-01-002 |     | 2         |
|                            |              | Date:                     |     | Revision: |
|                            |              | 20                        | )19 | REV A     |





## Stage 2

Overhead Storage Area



























2019

**REV A** 



## Stage 3

Adjustable Cantilevers





| Created by:                                   | Title:      |       |                 |           |  |
|-----------------------------------------------|-------------|-------|-----------------|-----------|--|
| Woodshop Junkies                              | Canter face |       |                 |           |  |
| upplementary information: Size: Sheet: Scale: |             |       | Scale:          |           |  |
|                                               |             | A3    |                 |           |  |
| © Woodshop Junkies 2019                       |             |       | Part number:    |           |  |
|                                               |             |       |                 |           |  |