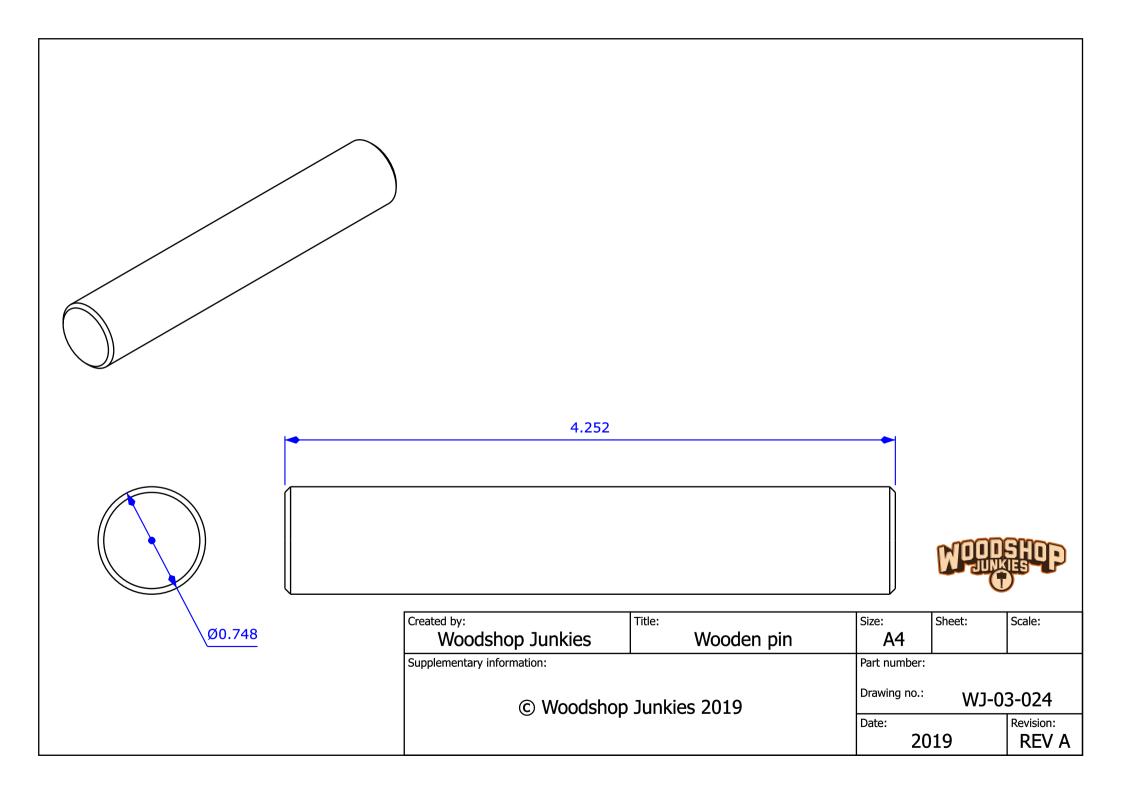

ALWAYS WORK SAFE AND FOLLOW THE SAFETY INSTRUCTIONS AS SET OUT IN THE USER MANUALS OF YOUR EQUIPMENT.

| 1  | WJ-01-001 | 10 | 0.709 x 2.362 x 44.882 | Plywood sheet |
|----|-----------|----|------------------------|---------------|
| 2  | WJ-01-002 | 10 | 0.709 x 0.787 x 38.976 | Plywood sheet |
| 3  | WJ-02-005 | 1  | 0.709 x 2.835 x 9.843  | Plywood sheet |
| 4  | WJ-02-006 | 3  | 0.709 x 1.417 x 9.843  | Plywood sheet |
| 5  | WJ-02-007 | 6  | 0.709 x 1.575 x 33.858 | Plywood sheet |
| 6  | WJ-02-008 | 6  | 0.709 x 1.417 x 14.685 | Plywood sheet |
| 7  | WJ-02-010 | 1  | 0.709 x 2.835 x 7.874  | Plywood sheet |
| 8  | WJ-02-011 | 3  | 0.709 x 1.417 x 7.874  | Plywood sheet |
| 9  | WJ-02-013 | 1  | 0.709 x 2.835 x 5.906  | Plywood sheet |
| 10 | WJ-02-014 | 3  | 0.709 x 1.417 x 5.906  | Plywood sheet |
| 11 | WJ-02-017 | 4  | 0.709 x 1.969 x 92.913 | Plywood sheet |
| 12 | WJ-03-019 | 10 | 0.709 x 1.575 x 4.252  | Plywood sheet |
| 13 | WJ-03-020 | 20 | 0.709 x 2.953 x 13.78  | Plywood sheet |
| 14 | WJ-03-021 | 10 | 0.709 x 2.835 x 3.307  | Plywood sheet |
| 15 | WJ-03-022 | 20 | 0.709 x 0.787 x 1.181  | Plywood sheet |
| 16 | WJ-03-024 | 10 | Diam 0.748 x 4.252     | Pine          |