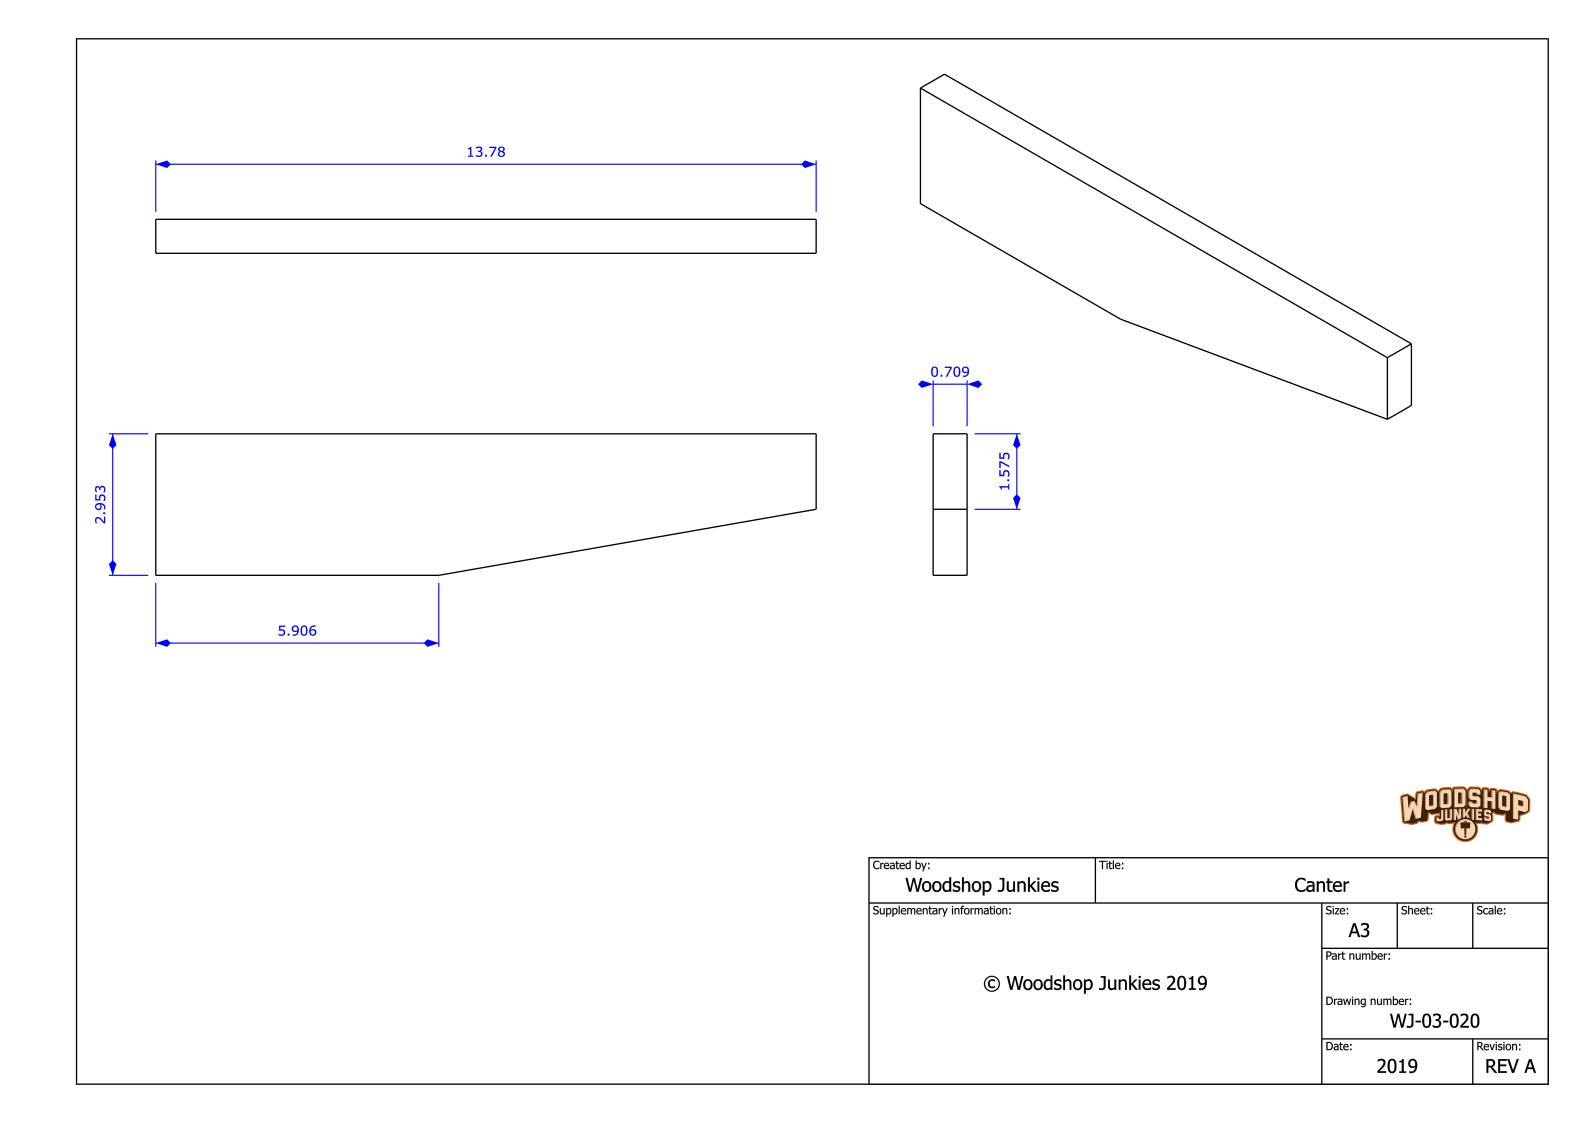

## Stage 3

Adjustable Cantilevers

| Created by:                                   | Title:      |       |                 |           |  |
|-----------------------------------------------|-------------|-------|-----------------|-----------|--|
| Woodshop Junkies                              | Canter face |       |                 |           |  |
| upplementary information: Size: Sheet: Scale: |             |       | Scale:          |           |  |
|                                               |             | A3    |                 |           |  |
| © Woodshop Junkies 2019                       |             |       | Part number:    |           |  |
|                                               |             |       |                 |           |  |
|                                               |             |       | Drawing number: |           |  |
| WJ-03-019                                     |             |       | 9               |           |  |
|                                               |             | Date: |                 | Revision: |  |
|                                               |             | 20    | 19              | REV A     |  |