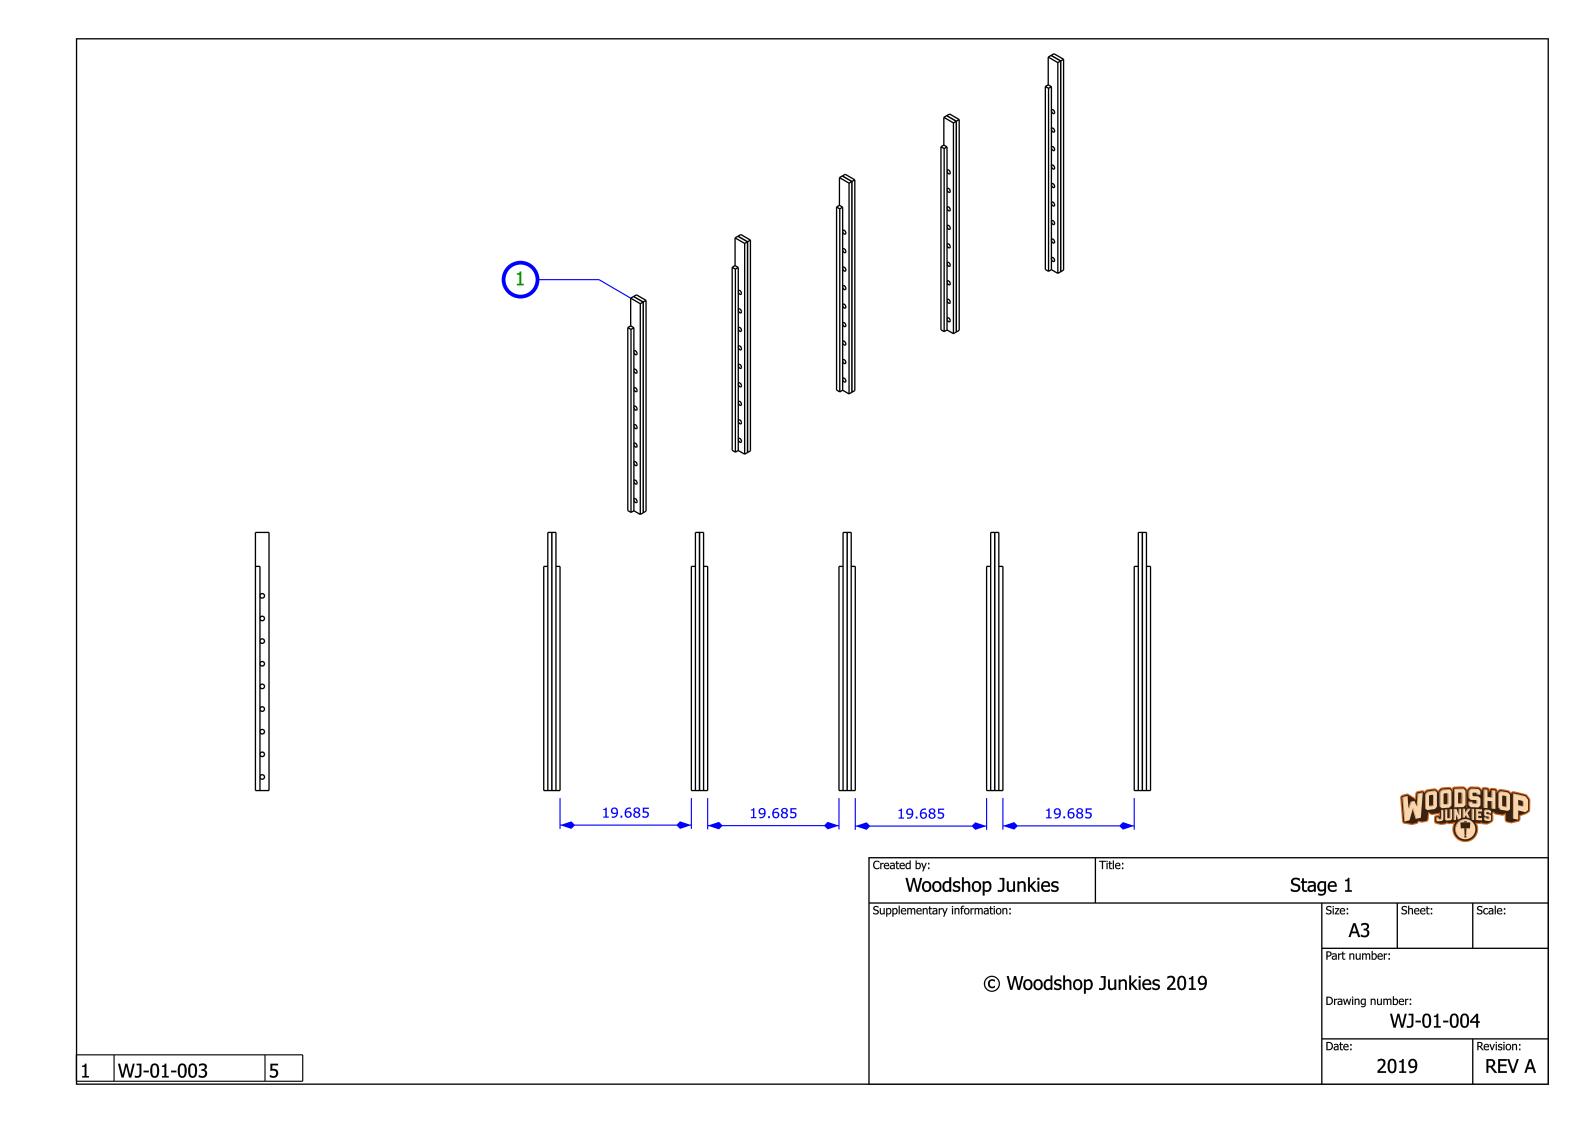

## Stage 1

Wall Mount Uprights

| Created by:                | Title:       |              |        |           |
|----------------------------|--------------|--------------|--------|-----------|
| Woodshop Junkies           | Upright      |              |        |           |
| Supplementary information: |              | Size:        | Sheet: | Scale:    |
|                            |              | A3           |        |           |
|                            | Part number: | Part number: |        |           |
| © Woodshop                 |              |              |        |           |
|                            |              | Drawing numl | ber:   |           |
|                            |              | WJ-01-001    |        |           |
|                            |              | Date:        |        | Revision: |
|                            |              | 20           | )19    | REV A     |