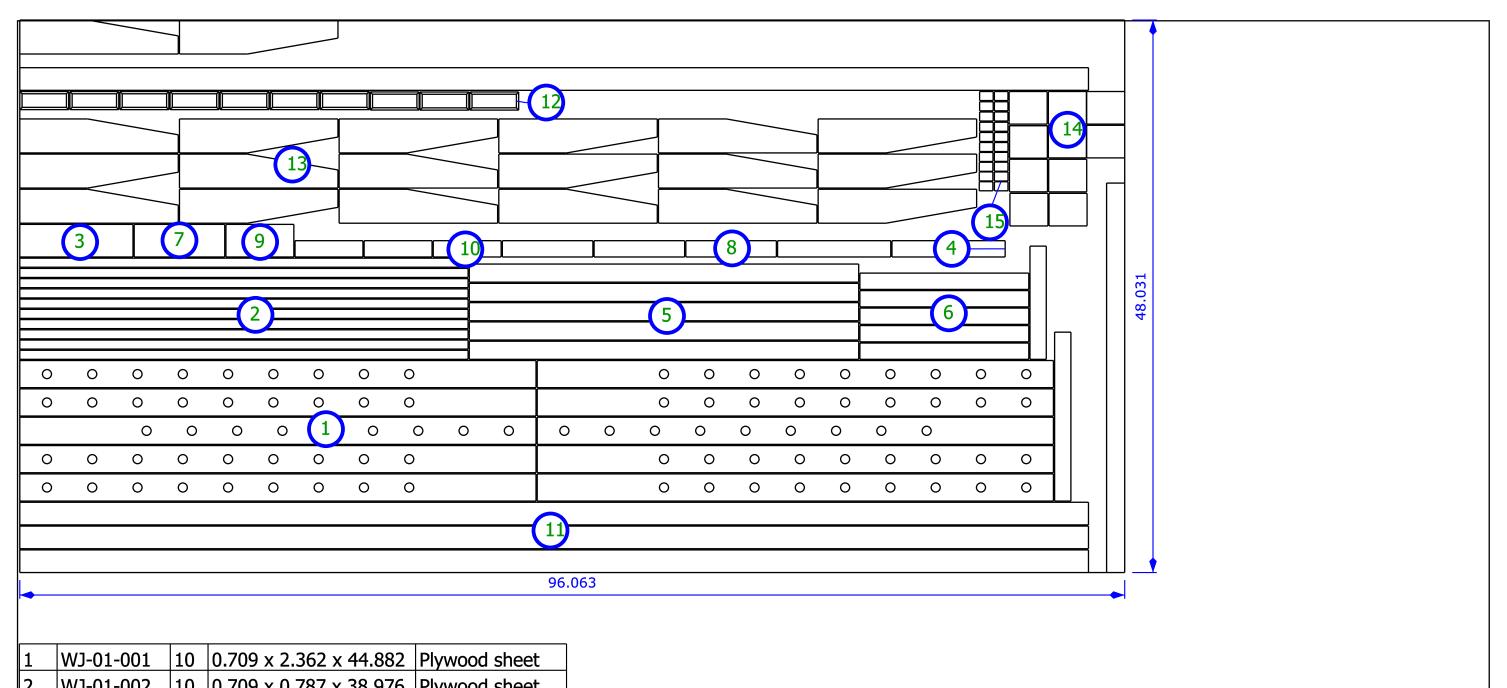

ALWAYS WORK SAFE AND FOLLOW THE SAFETY INSTRUCTIONS AS SET OUT IN THE USER MANUALS OF YOUR EQUIPMENT.

| 1  | WJ-01-001 | 10 | 0.709 x 2.362 x 44.882 | Plywood sheet |
|----|-----------|----|------------------------|---------------|
| 2  | WJ-01-002 | 10 | 0.709 x 0.787 x 38.976 | Plywood sheet |
| 3  | WJ-02-005 | 1  | 0.709 x 2.835 x 9.843  | Plywood sheet |
| 4  | WJ-02-006 | 3  | 0.709 x 1.417 x 9.843  | Plywood sheet |
| 5  | WJ-02-007 | 6  | 0.709 x 1.575 x 33.858 | Plywood sheet |
| 6  | WJ-02-008 | 6  | 0.709 x 1.417 x 14.685 | Plywood sheet |
| 7  | WJ-02-010 | 1  | 0.709 x 2.835 x 7.874  | Plywood sheet |
| 8  | WJ-02-011 | 3  | 0.709 x 1.417 x 7.874  | Plywood sheet |
| 9  | WJ-02-013 | 1  | 0.709 x 2.835 x 5.906  | Plywood sheet |
| 10 | WJ-02-014 | 3  | 0.709 x 1.417 x 5.906  | Plywood sheet |
| 11 | WJ-02-017 | 4  | 0.709 x 1.969 x 92.913 | Plywood sheet |
| 12 | WJ-03-019 | 10 | 0.709 x 1.575 x 4.252  | Plywood sheet |
| 13 | WJ-03-020 | 20 | 0.709 x 2.953 x 13.78  | Plywood sheet |
| 14 | WJ-03-021 | 10 | 0.709 x 2.835 x 3.307  | Plywood sheet |
| 15 | WJ-03-022 | 20 | 0.709 x 0.787 x 1.181  | Plywood sheet |
| 16 | WJ-03-024 | 10 | Diam 0.748 x 4.252     | Pine          |