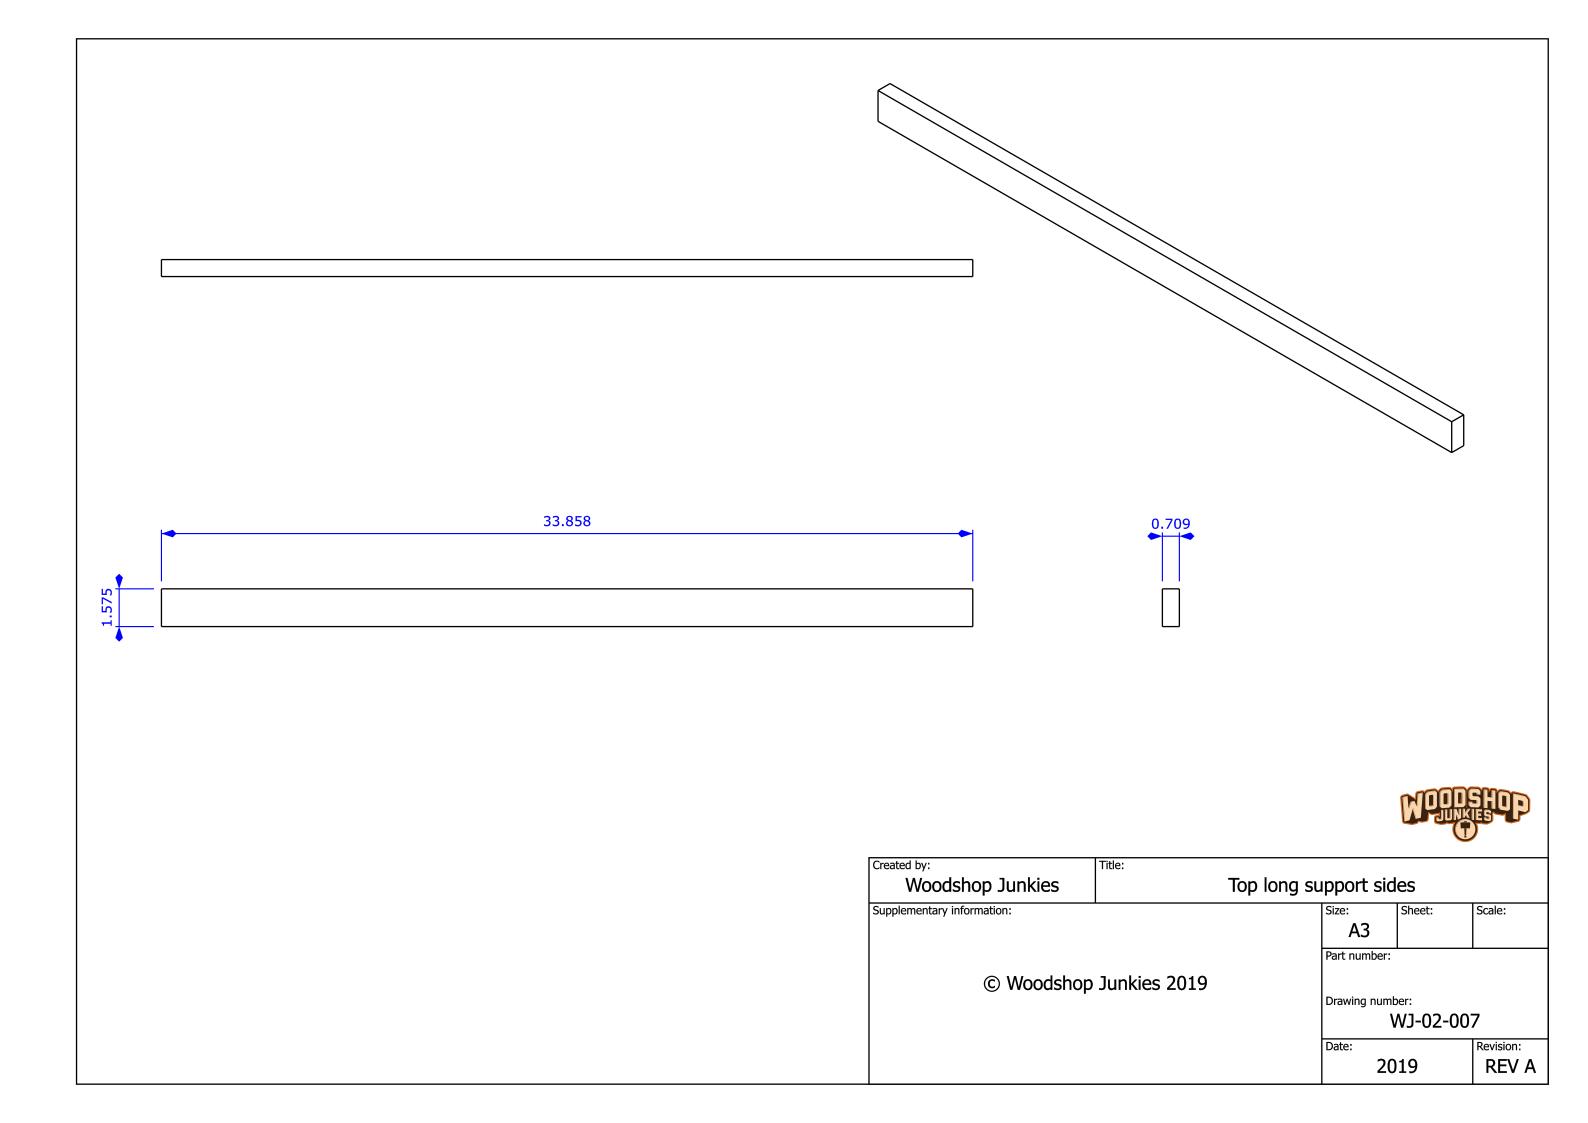

ALWAYS WORK SAFE AND FOLLOW THE SAFETY INSTRUCTIONS AS SET OUT IN THE USER MANUALS OF YOUR EQUIPMENT.

| 1  | WJ-01-001 | 10 | 0.709 x 2.362 x 44.882 | Plywood sheet |
|----|-----------|----|------------------------|---------------|
| 2  | WJ-01-002 | 10 | 0.709 x 0.787 x 38.976 | Plywood sheet |
| 3  | WJ-02-005 | 1  | 0.709 x 2.835 x 9.843  | Plywood sheet |
| 4  | WJ-02-006 | 3  | 0.709 x 1.417 x 9.843  | Plywood sheet |
| 5  | WJ-02-007 | 6  | 0.709 x 1.575 x 33.858 | Plywood sheet |
| 6  | WJ-02-008 | 6  | 0.709 x 1.417 x 14.685 | Plywood sheet |
| 7  | WJ-02-010 | 1  | 0.709 x 2.835 x 7.874  | Plywood sheet |
| 8  | WJ-02-011 | 3  | 0.709 x 1.417 x 7.874  | Plywood sheet |
| 9  | WJ-02-013 | 1  | 0.709 x 2.835 x 5.906  | Plywood sheet |
| 10 | WJ-02-014 | 3  | 0.709 x 1.417 x 5.906  | Plywood sheet |
| 11 | WJ-02-017 | 4  | 0.709 x 1.969 x 92.913 | Plywood sheet |
| 12 | WJ-03-019 | 10 | 0.709 x 1.575 x 4.252  | Plywood sheet |
| 13 | WJ-03-020 | 20 | 0.709 x 2.953 x 13.78  | Plywood sheet |
| 14 | WJ-03-021 | 10 | 0.709 x 2.835 x 3.307  | Plywood sheet |
| 15 | WJ-03-022 | 20 | 0.709 x 0.787 x 1.181  | Plywood sheet |
| 16 | WJ-03-024 | 10 | Diam 0.748 x 4.252     | Pine          |