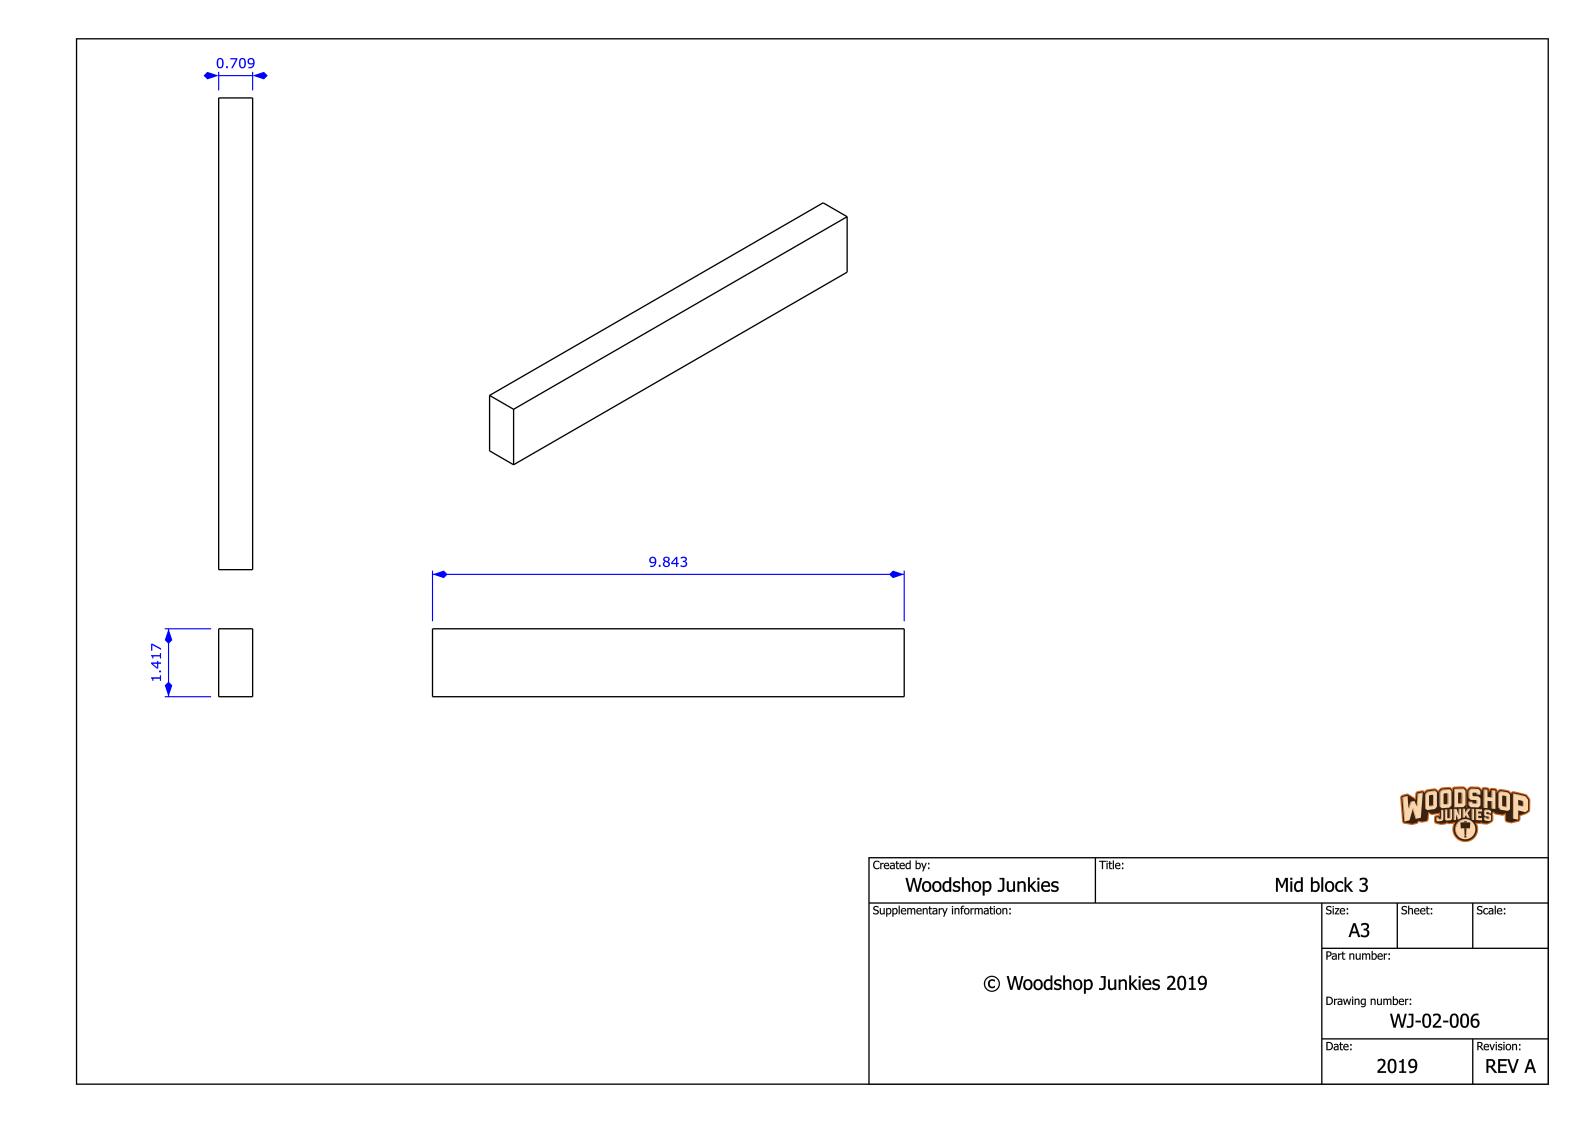

ALWAYS WORK SAFE AND FOLLOW THE SAFETY INSTRUCTIONS AS SET OUT IN THE USER MANUALS OF YOUR EQUIPMENT.

| 1  | WJ-01-001 | 10 | 0.709 x 2.362 x 44.882 | Plywood sheet |
|----|-----------|----|------------------------|---------------|
| 2  | WJ-01-002 | 10 | 0.709 x 0.787 x 38.976 | Plywood sheet |
| 3  | WJ-02-005 | 1  | 0.709 x 2.835 x 9.843  | Plywood sheet |
| 4  | WJ-02-006 | 3  | 0.709 x 1.417 x 9.843  | Plywood sheet |
| 5  | WJ-02-007 | 6  | 0.709 x 1.575 x 33.858 | Plywood sheet |
| 6  | WJ-02-008 | 6  | 0.709 x 1.417 x 14.685 | Plywood sheet |
| 7  | WJ-02-010 | 1  | 0.709 x 2.835 x 7.874  | Plywood sheet |
| 8  | WJ-02-011 | 3  | 0.709 x 1.417 x 7.874  | Plywood sheet |
| 9  | WJ-02-013 | 1  | 0.709 x 2.835 x 5.906  | Plywood sheet |
| 10 | WJ-02-014 | 3  | 0.709 x 1.417 x 5.906  | Plywood sheet |
| 11 | WJ-02-017 | 4  | 0.709 x 1.969 x 92.913 | Plywood sheet |
| 12 | WJ-03-019 | 10 | 0.709 x 1.575 x 4.252  | Plywood sheet |
| 13 | WJ-03-020 | 20 | 0.709 x 2.953 x 13.78  | Plywood sheet |
| 14 | WJ-03-021 | 10 | 0.709 x 2.835 x 3.307  | Plywood sheet |
| 15 | WJ-03-022 | 20 | 0.709 x 0.787 x 1.181  | Plywood sheet |
| 16 | WJ-03-024 | 10 | Diam 0.748 x 4.252     | Pine          |