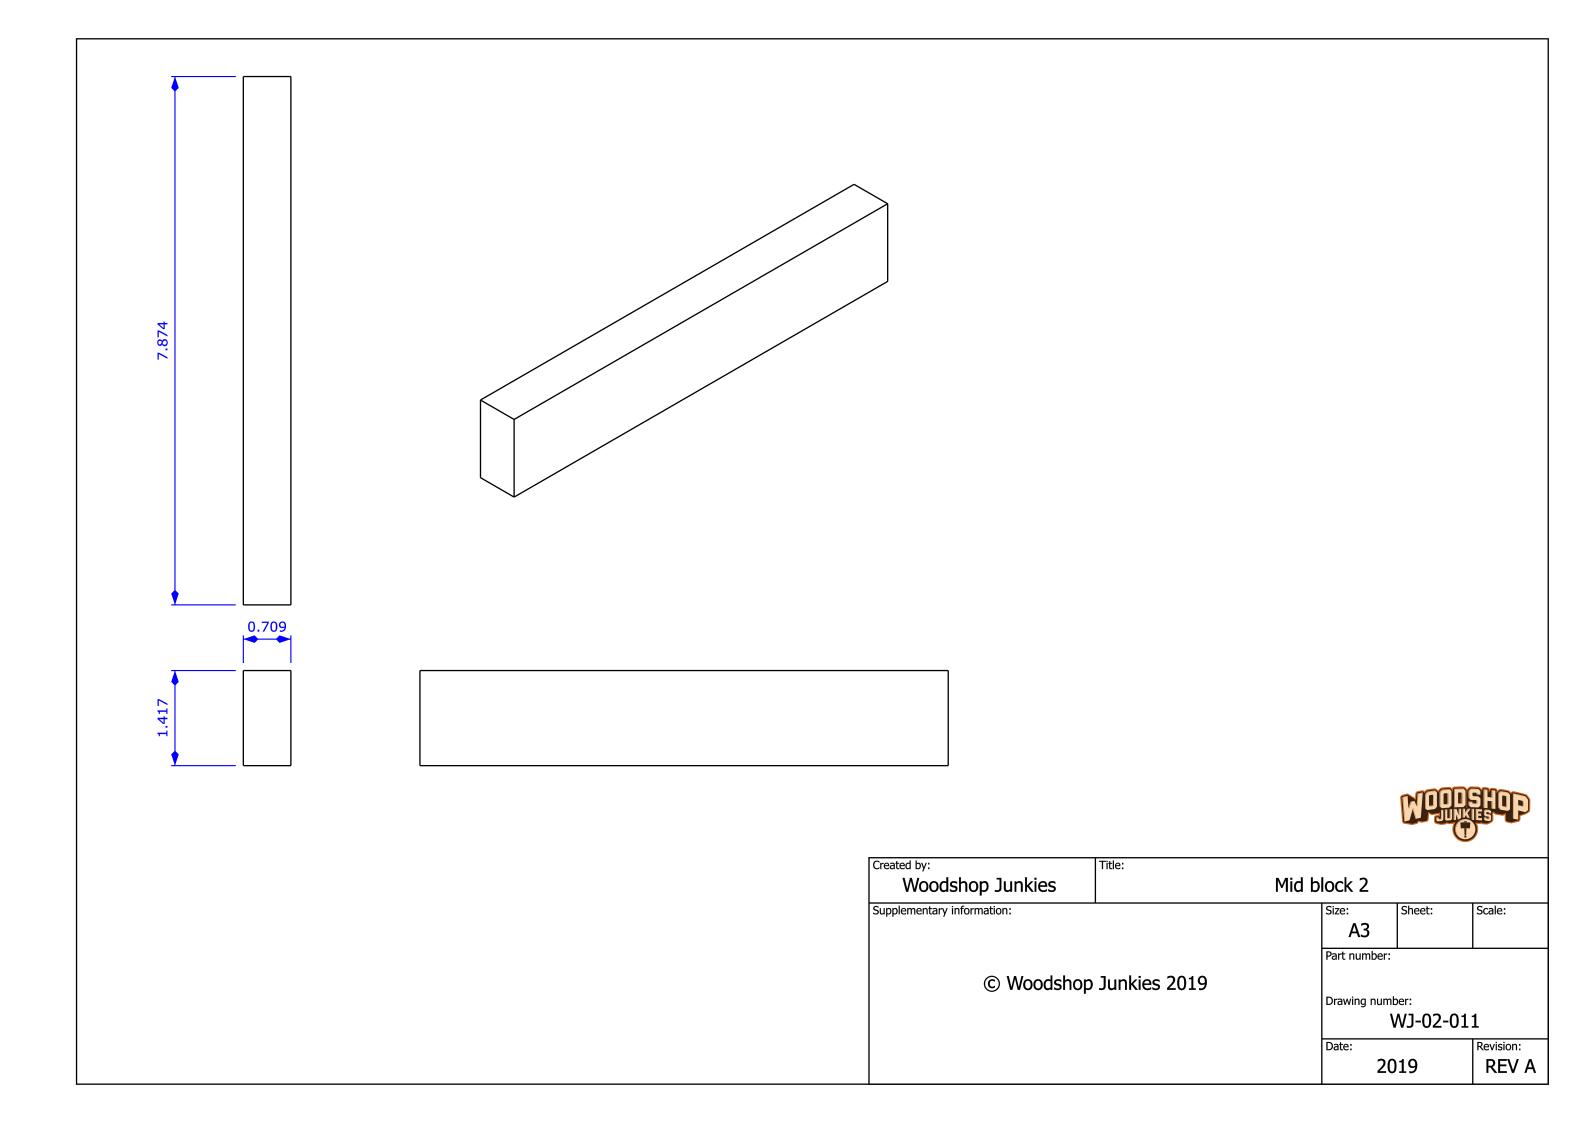

ALWAYS WORK SAFE AND FOLLOW THE SAFETY INSTRUCTIONS AS SET OUT IN THE USER MANUALS OF YOUR EQUIPMENT.

| 1  | WJ-01-001 | 10 | 0.709 x 2.362 x 44.882 | Plywood sheet |
|----|-----------|----|------------------------|---------------|
| 2  | WJ-01-002 | 10 | 0.709 x 0.787 x 38.976 | Plywood sheet |
| 3  | WJ-02-005 | 1  | 0.709 x 2.835 x 9.843  | Plywood sheet |
| 4  | WJ-02-006 | 3  | 0.709 x 1.417 x 9.843  | Plywood sheet |
| 5  | WJ-02-007 | 6  | 0.709 x 1.575 x 33.858 | Plywood sheet |
| 6  | WJ-02-008 | 6  | 0.709 x 1.417 x 14.685 | Plywood sheet |
| 7  | WJ-02-010 | 1  | 0.709 x 2.835 x 7.874  | Plywood sheet |
| 8  | WJ-02-011 | 3  | 0.709 x 1.417 x 7.874  | Plywood sheet |
| 9  | WJ-02-013 | 1  | 0.709 x 2.835 x 5.906  | Plywood sheet |
| 10 | WJ-02-014 | 3  | 0.709 x 1.417 x 5.906  | Plywood sheet |
| 11 | WJ-02-017 | 4  | 0.709 x 1.969 x 92.913 | Plywood sheet |
| 12 | WJ-03-019 | 10 | 0.709 x 1.575 x 4.252  | Plywood sheet |
| 13 | WJ-03-020 | 20 | 0.709 x 2.953 x 13.78  | Plywood sheet |
| 14 | WJ-03-021 | 10 | 0.709 x 2.835 x 3.307  | Plywood sheet |
| 15 | WJ-03-022 | 20 | 0.709 x 0.787 x 1.181  | Plywood sheet |
| 16 | WJ-03-024 | 10 | Diam 0.748 x 4.252     | Pine          |