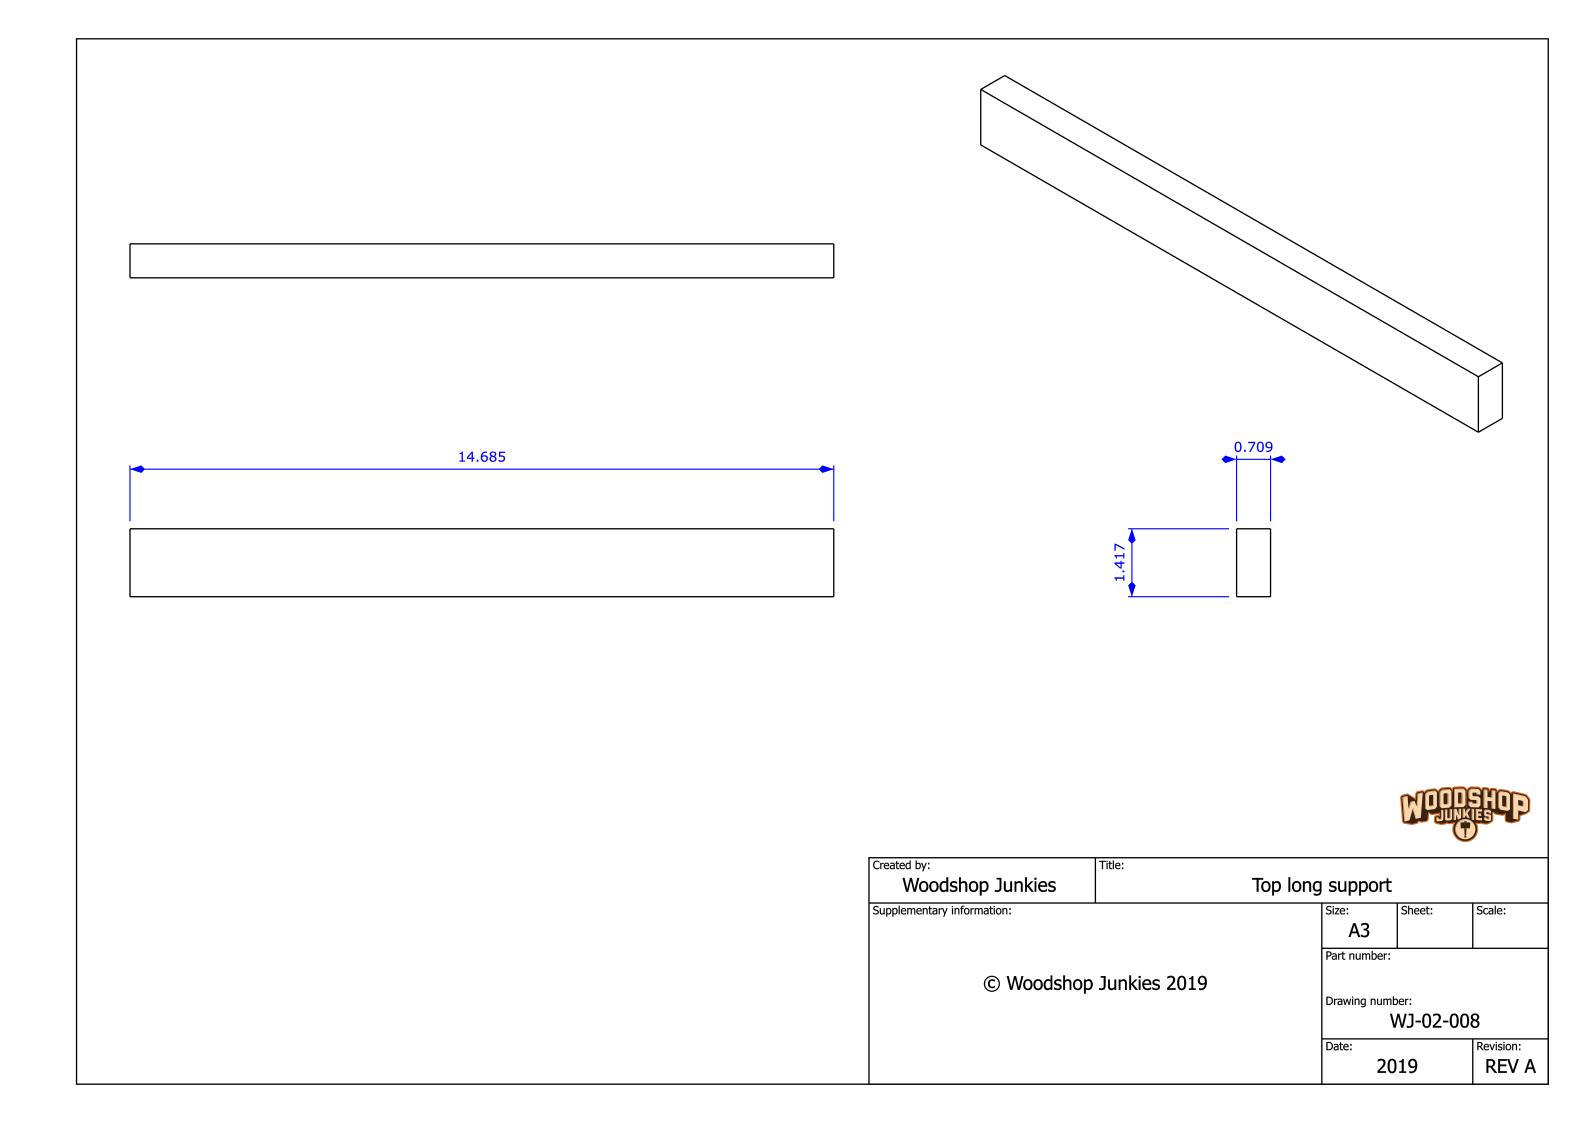

ALWAYS WORK SAFE AND FOLLOW THE SAFETY INSTRUCTIONS AS SET OUT IN THE USER MANUALS OF YOUR EQUIPMENT.

| 1  | WJ-01-001 | 10 | 0.709 x 2.362 x 44.882 | Plywood sheet |
|----|-----------|----|------------------------|---------------|
| 2  | WJ-01-002 | 10 | 0.709 x 0.787 x 38.976 | Plywood sheet |
| 3  | WJ-02-005 | 1  | 0.709 x 2.835 x 9.843  | Plywood sheet |
| 4  | WJ-02-006 | 3  | 0.709 x 1.417 x 9.843  | Plywood sheet |
| 5  | WJ-02-007 | 6  | 0.709 x 1.575 x 33.858 | Plywood sheet |
| 6  | WJ-02-008 | 6  | 0.709 x 1.417 x 14.685 | Plywood sheet |
| 7  | WJ-02-010 | 1  | 0.709 x 2.835 x 7.874  | Plywood sheet |
| 8  | WJ-02-011 | 3  | 0.709 x 1.417 x 7.874  | Plywood sheet |
| 9  | WJ-02-013 | 1  | 0.709 x 2.835 x 5.906  | Plywood sheet |
| 10 | WJ-02-014 | 3  | 0.709 x 1.417 x 5.906  | Plywood sheet |
| 11 | WJ-02-017 | 4  | 0.709 x 1.969 x 92.913 | Plywood sheet |
| 12 | WJ-03-019 | 10 | 0.709 x 1.575 x 4.252  | Plywood sheet |
| 13 | WJ-03-020 | 20 | 0.709 x 2.953 x 13.78  | Plywood sheet |
| 14 | WJ-03-021 | 10 | 0.709 x 2.835 x 3.307  | Plywood sheet |
| 15 | WJ-03-022 | 20 | 0.709 x 0.787 x 1.181  | Plywood sheet |
| 16 | WJ-03-024 | 10 | Diam 0.748 x 4.252     | Pine          |