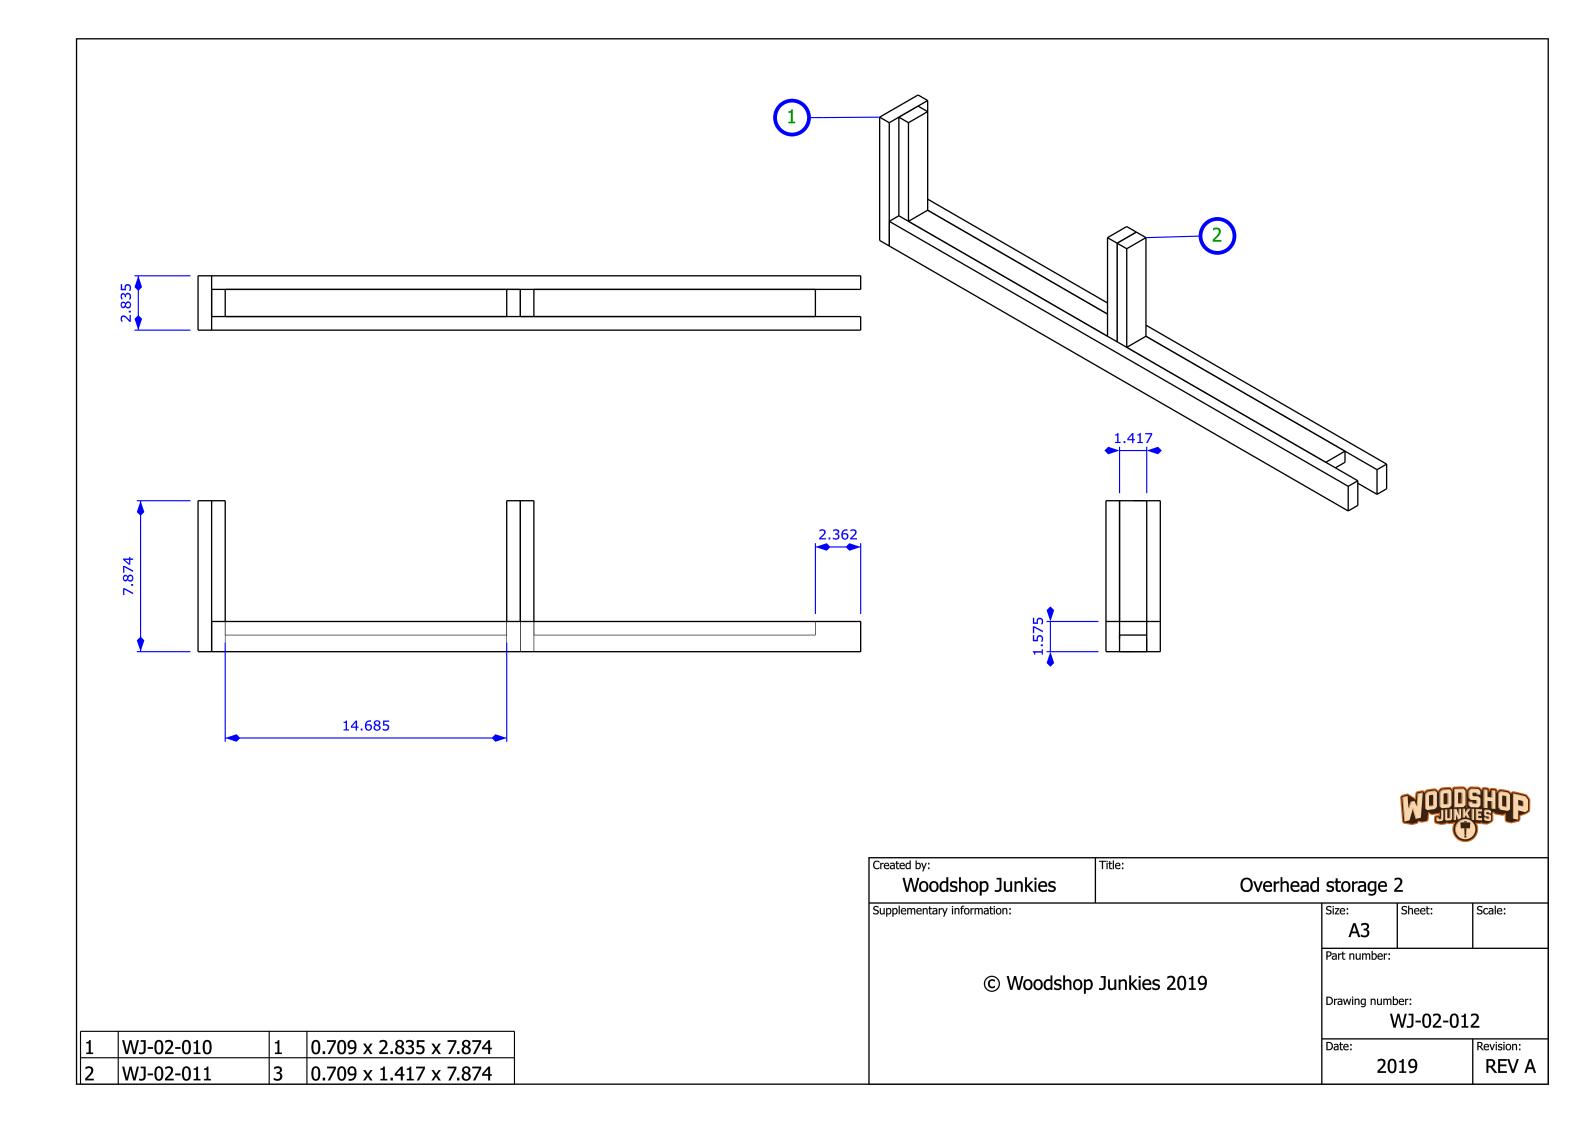

ALWAYS WORK SAFE AND FOLLOW THE SAFETY INSTRUCTIONS AS SET OUT IN THE USER MANUALS OF YOUR EQUIPMENT.

| 1  | WJ-01-001 | 10 | 0.709 x 2.362 x 44.882 | Plywood sheet |
|----|-----------|----|------------------------|---------------|
| 2  | WJ-01-002 | 10 | 0.709 x 0.787 x 38.976 | Plywood sheet |
| 3  | WJ-02-005 | 1  | 0.709 x 2.835 x 9.843  | Plywood sheet |
| 4  | WJ-02-006 | 3  | 0.709 x 1.417 x 9.843  | Plywood sheet |
| 5  | WJ-02-007 | 6  | 0.709 x 1.575 x 33.858 | Plywood sheet |
| 6  | WJ-02-008 | 6  | 0.709 x 1.417 x 14.685 | Plywood sheet |
| 7  | WJ-02-010 | 1  | 0.709 x 2.835 x 7.874  | Plywood sheet |
| 8  | WJ-02-011 | 3  | 0.709 x 1.417 x 7.874  | Plywood sheet |
| 9  | WJ-02-013 | 1  | 0.709 x 2.835 x 5.906  | Plywood sheet |
| 10 | WJ-02-014 | 3  | 0.709 x 1.417 x 5.906  | Plywood sheet |
| 11 | WJ-02-017 | 4  | 0.709 x 1.969 x 92.913 | Plywood sheet |
| 12 | WJ-03-019 | 10 | 0.709 x 1.575 x 4.252  | Plywood sheet |
| 13 | WJ-03-020 | 20 | 0.709 x 2.953 x 13.78  | Plywood sheet |
| 14 | WJ-03-021 | 10 | 0.709 x 2.835 x 3.307  | Plywood sheet |
| 15 | WJ-03-022 | 20 | 0.709 x 0.787 x 1.181  | Plywood sheet |
| 16 | WJ-03-024 | 10 | Diam 0.748 x 4.252     | Pine          |

## Stage 2

Overhead Storage Area

2019

**REV A** 