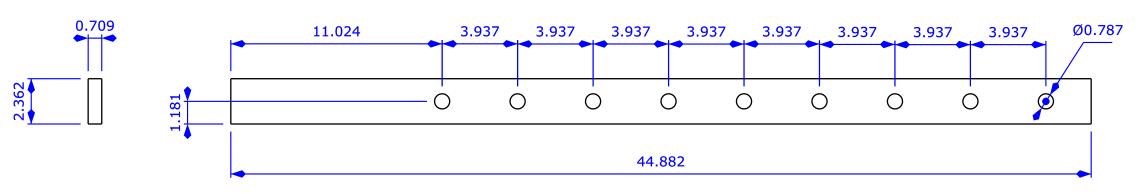

ALWAYS WORK SAFE AND FOLLOW THE SAFETY INSTRUCTIONS AS SET OUT IN THE USER MANUALS OF YOUR EQUIPMENT.

| 1  | WJ-01-001 | 10 | 0.709 x 2.362 x 44.882 | Plywood sheet |
|----|-----------|----|------------------------|---------------|
| 2  | WJ-01-002 | 10 | 0.709 x 0.787 x 38.976 | Plywood sheet |
| 3  | WJ-02-005 | 1  | 0.709 x 2.835 x 9.843  | Plywood sheet |
| 4  | WJ-02-006 | 3  | 0.709 x 1.417 x 9.843  | Plywood sheet |
| 5  | WJ-02-007 | 6  | 0.709 x 1.575 x 33.858 | Plywood sheet |
| 6  | WJ-02-008 | 6  | 0.709 x 1.417 x 14.685 | Plywood sheet |
| 7  | WJ-02-010 | 1  | 0.709 x 2.835 x 7.874  | Plywood sheet |
| 8  | WJ-02-011 | 3  | 0.709 x 1.417 x 7.874  | Plywood sheet |
| 9  | WJ-02-013 | 1  | 0.709 x 2.835 x 5.906  | Plywood sheet |
| 10 | WJ-02-014 | 3  | 0.709 x 1.417 x 5.906  | Plywood sheet |
| 11 | WJ-02-017 | 4  | 0.709 x 1.969 x 92.913 | Plywood sheet |
| 12 | WJ-03-019 | 10 | 0.709 x 1.575 x 4.252  | Plywood sheet |
| 13 | WJ-03-020 | 20 | 0.709 x 2.953 x 13.78  | Plywood sheet |
| 14 | WJ-03-021 | 10 | 0.709 x 2.835 x 3.307  | Plywood sheet |
| 15 | WJ-03-022 | 20 | 0.709 x 0.787 x 1.181  | Plywood sheet |
| 16 | WJ-03-024 | 10 | Diam 0.748 x 4.252     | Pine          |

## Stage 1

Wall Mount Uprights

| Created by:                | Title:       |              |        |           |
|----------------------------|--------------|--------------|--------|-----------|
| Woodshop Junkies           | Upright      |              |        |           |
| Supplementary information: |              | Size:        | Sheet: | Scale:    |
|                            |              | A3           |        |           |
|                            | Part number: | Part number: |        |           |
| © Woodshop                 |              |              |        |           |
|                            |              | Drawing numl | ber:   |           |
|                            |              | WJ-01-001    |        |           |
|                            |              | Date:        |        | Revision: |
|                            |              | 20           | )19    | REV A     |