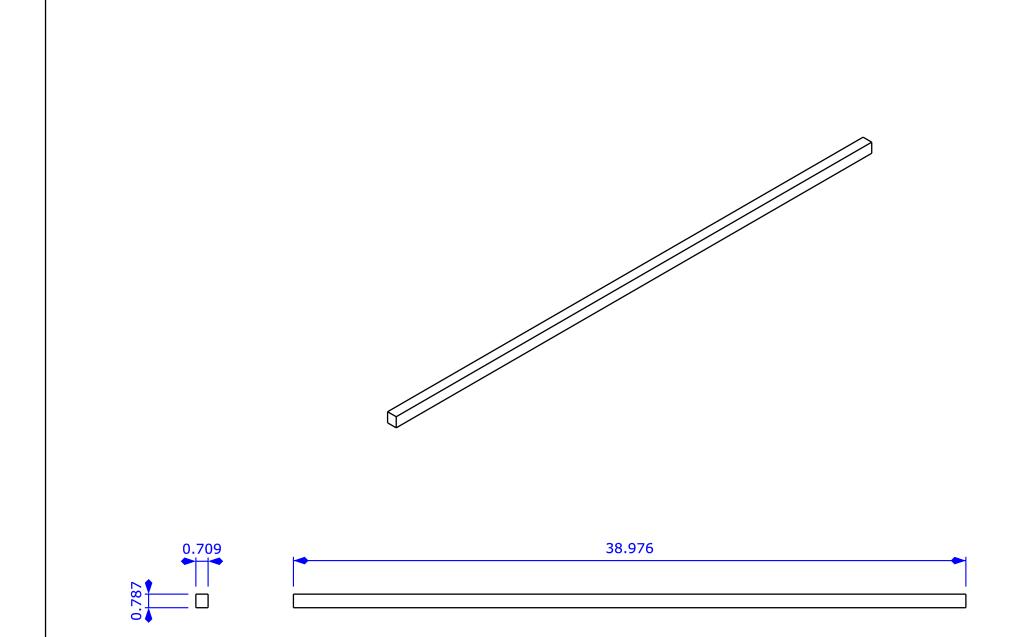

ALWAYS WORK SAFE AND FOLLOW THE SAFETY INSTRUCTIONS AS SET OUT IN THE USER MANUALS OF YOUR EQUIPMENT.

| 1  | WJ-01-001 | 10 | 0.709 x 2.362 x 44.882 | Plywood sheet |
|----|-----------|----|------------------------|---------------|
| 2  | WJ-01-002 | 10 | 0.709 x 0.787 x 38.976 | Plywood sheet |
| 3  | WJ-02-005 | 1  | 0.709 x 2.835 x 9.843  | Plywood sheet |
| 4  | WJ-02-006 | 3  | 0.709 x 1.417 x 9.843  | Plywood sheet |
| 5  | WJ-02-007 | 6  | 0.709 x 1.575 x 33.858 | Plywood sheet |
| 6  | WJ-02-008 | 6  | 0.709 x 1.417 x 14.685 | Plywood sheet |
| 7  | WJ-02-010 | 1  | 0.709 x 2.835 x 7.874  | Plywood sheet |
| 8  | WJ-02-011 | 3  | 0.709 x 1.417 x 7.874  | Plywood sheet |
| 9  | WJ-02-013 | 1  | 0.709 x 2.835 x 5.906  | Plywood sheet |
| 10 | WJ-02-014 | 3  | 0.709 x 1.417 x 5.906  | Plywood sheet |
| 11 | WJ-02-017 | 4  | 0.709 x 1.969 x 92.913 | Plywood sheet |
| 12 | WJ-03-019 | 10 | 0.709 x 1.575 x 4.252  | Plywood sheet |
| 13 | WJ-03-020 | 20 | 0.709 x 2.953 x 13.78  | Plywood sheet |
| 14 | WJ-03-021 | 10 | 0.709 x 2.835 x 3.307  | Plywood sheet |
| 15 | WJ-03-022 | 20 | 0.709 x 0.787 x 1.181  | Plywood sheet |
| 16 | WJ-03-024 | 10 | Diam 0.748 x 4.252     | Pine          |

| Created by:                | Title:       |                           |     |           |
|----------------------------|--------------|---------------------------|-----|-----------|
| Woodshop Junkies           | Wing         |                           |     |           |
| Supplementary information: |              | Size:                     |     |           |
| © Woodshop                 | Junkies 2019 | Part number:              |     |           |
| O Woodshop                 | 54           | Drawing number: WJ-01-002 |     | 2         |
|                            |              | Date:                     |     | Revision: |
|                            |              | 20                        | )19 | REV A     |