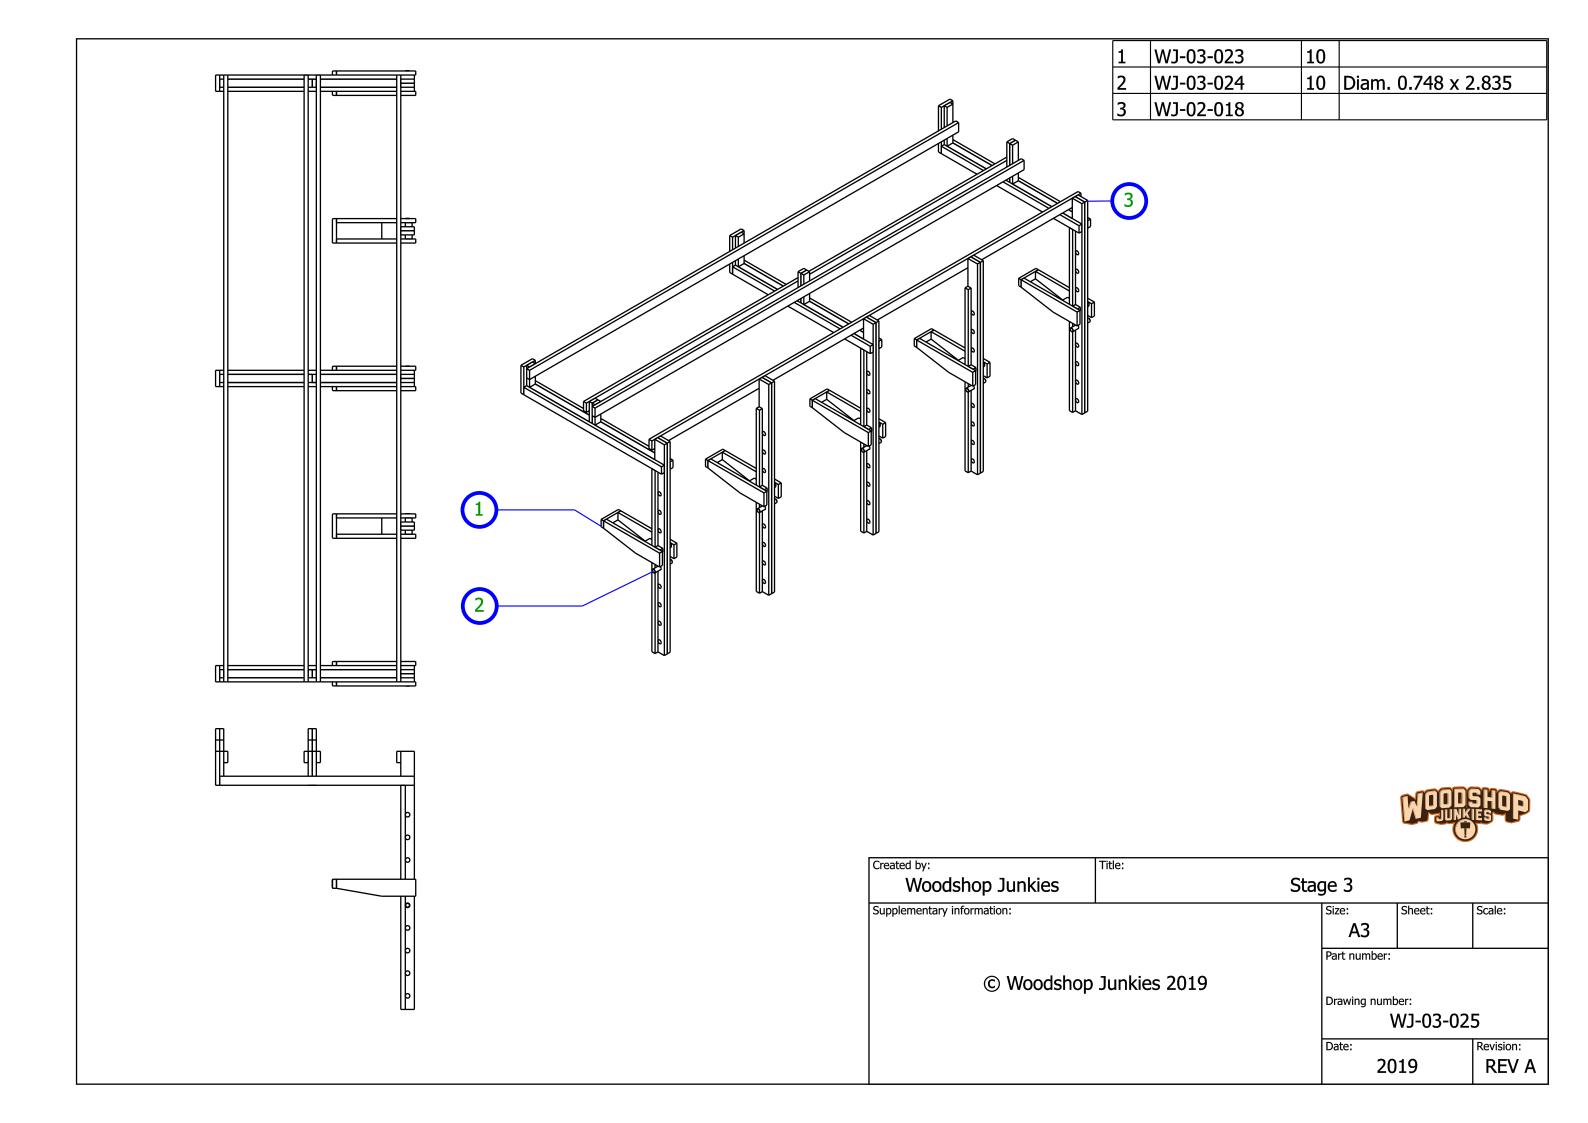

## Stage 3

Adjustable Cantilevers

| Created by:                                   | Title:      |       |                 |           |  |
|-----------------------------------------------|-------------|-------|-----------------|-----------|--|
| Woodshop Junkies                              | Canter face |       |                 |           |  |
| upplementary information: Size: Sheet: Scale: |             |       | Scale:          |           |  |
|                                               |             | A3    |                 |           |  |
| © Woodshop Junkies 2019                       |             |       | Part number:    |           |  |
|                                               |             |       |                 |           |  |
|                                               |             |       | Drawing number: |           |  |
| WJ-03-019                                     |             |       | 9               |           |  |
|                                               |             | Date: |                 | Revision: |  |
|                                               |             | 20    | 19              | REV A     |  |

ALWAYS WORK SAFE AND FOLLOW THE SAFETY INSTRUCTIONS AS SET OUT IN THE USER MANUALS OF YOUR EQUIPMENT.

| 1  | WJ-01-001 | 10 | 0.709 x 2.362 x 44.882 | Plywood sheet |
|----|-----------|----|------------------------|---------------|
| 2  | WJ-01-002 | 10 | 0.709 x 0.787 x 38.976 | Plywood sheet |
| 3  | WJ-02-005 | 1  | 0.709 x 2.835 x 9.843  | Plywood sheet |
| 4  | WJ-02-006 | 3  | 0.709 x 1.417 x 9.843  | Plywood sheet |
| 5  | WJ-02-007 | 6  | 0.709 x 1.575 x 33.858 | Plywood sheet |
| 6  | WJ-02-008 | 6  | 0.709 x 1.417 x 14.685 | Plywood sheet |
| 7  | WJ-02-010 | 1  | 0.709 x 2.835 x 7.874  | Plywood sheet |
| 8  | WJ-02-011 | 3  | 0.709 x 1.417 x 7.874  | Plywood sheet |
| 9  | WJ-02-013 | 1  | 0.709 x 2.835 x 5.906  | Plywood sheet |
| 10 | WJ-02-014 | 3  | 0.709 x 1.417 x 5.906  | Plywood sheet |
| 11 | WJ-02-017 | 4  | 0.709 x 1.969 x 92.913 | Plywood sheet |
| 12 | WJ-03-019 | 10 | 0.709 x 1.575 x 4.252  | Plywood sheet |
| 13 | WJ-03-020 | 20 | 0.709 x 2.953 x 13.78  | Plywood sheet |
| 14 | WJ-03-021 | 10 | 0.709 x 2.835 x 3.307  | Plywood sheet |
| 15 | WJ-03-022 | 20 | 0.709 x 0.787 x 1.181  | Plywood sheet |
| 16 | WJ-03-024 | 10 | Diam 0.748 x 4.252     | Pine          |