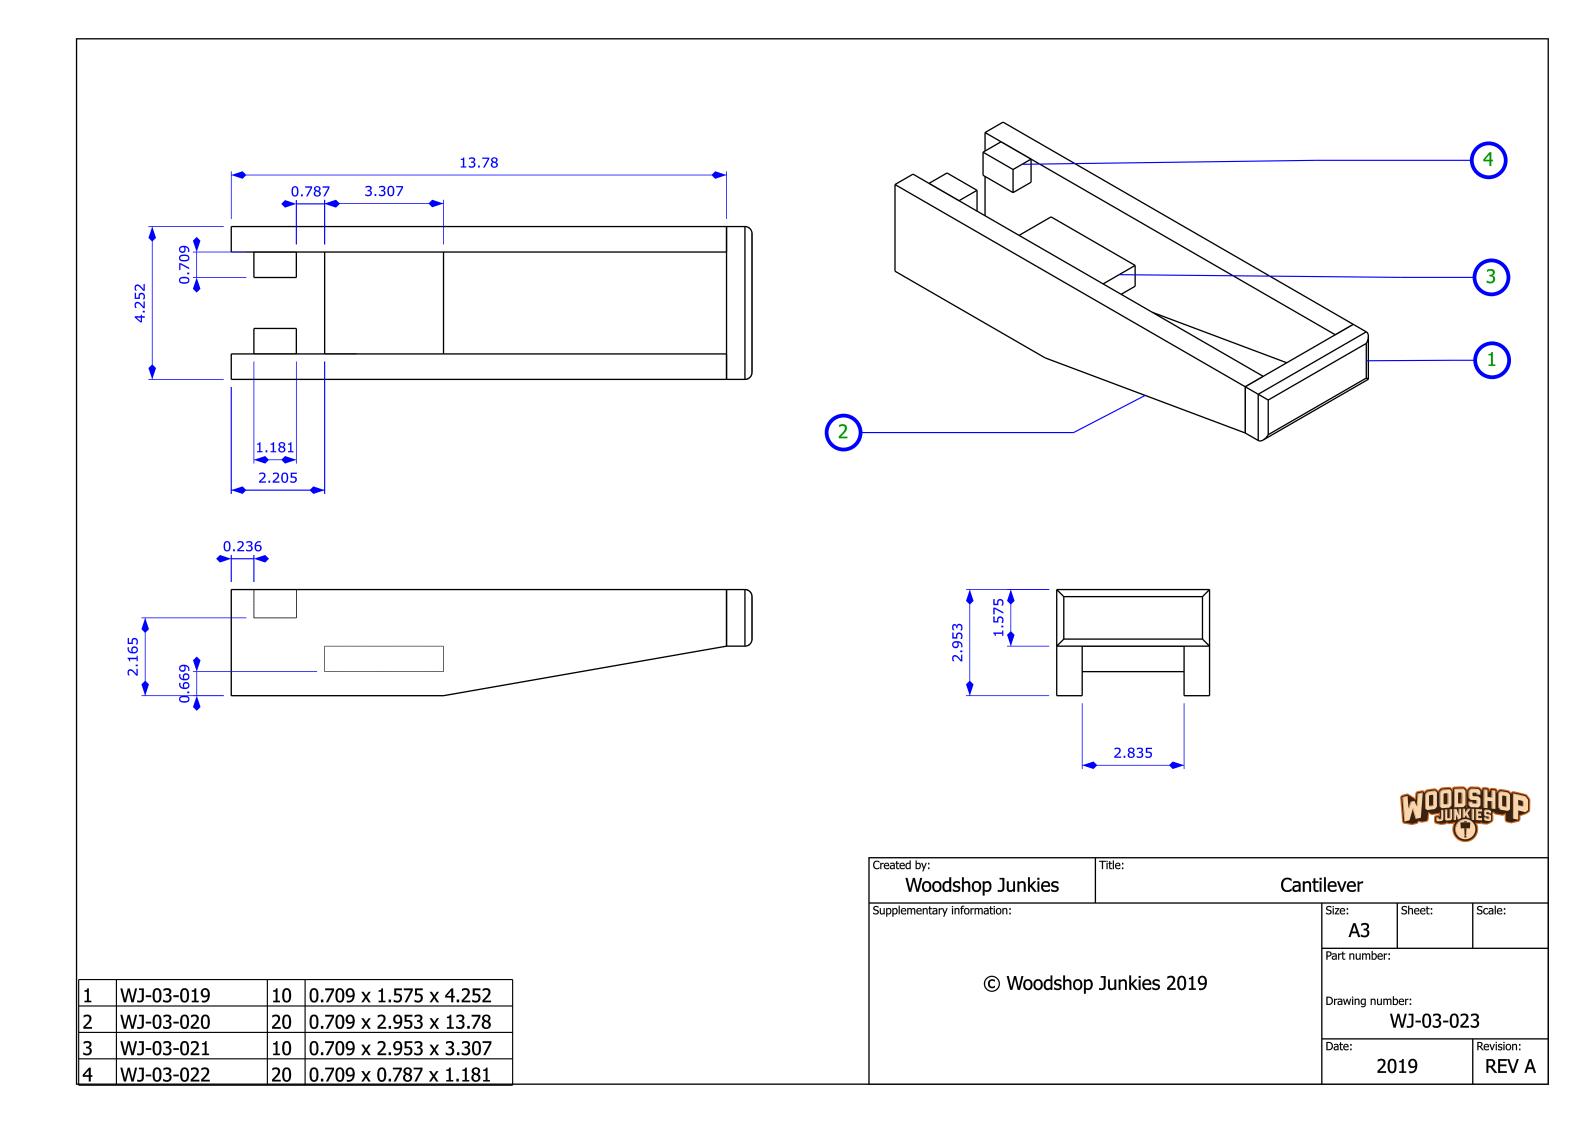

## Stage 3

Adjustable Cantilevers

| Created by:                                   | Title:      |       |                 |           |  |
|-----------------------------------------------|-------------|-------|-----------------|-----------|--|
| Woodshop Junkies                              | Canter face |       |                 |           |  |
| upplementary information: Size: Sheet: Scale: |             |       | Scale:          |           |  |
|                                               |             | A3    |                 |           |  |
| © Woodshop Junkies 2019                       |             |       | Part number:    |           |  |
|                                               |             |       |                 |           |  |
|                                               |             |       | Drawing number: |           |  |
| WJ-03-019                                     |             |       | 9               |           |  |
|                                               |             | Date: |                 | Revision: |  |
|                                               |             | 20    | 19              | REV A     |  |

ALWAYS WORK SAFE AND FOLLOW THE SAFETY INSTRUCTIONS AS SET OUT IN THE USER MANUALS OF YOUR EQUIPMENT.

| 1  | WJ-01-001 | 10 | 0.709 x 2.362 x 44.882 | Plywood sheet |
|----|-----------|----|------------------------|---------------|
| 2  | WJ-01-002 | 10 | 0.709 x 0.787 x 38.976 | Plywood sheet |
| 3  | WJ-02-005 | 1  | 0.709 x 2.835 x 9.843  | Plywood sheet |
| 4  | WJ-02-006 | 3  | 0.709 x 1.417 x 9.843  | Plywood sheet |
| 5  | WJ-02-007 | 6  | 0.709 x 1.575 x 33.858 | Plywood sheet |
| 6  | WJ-02-008 | 6  | 0.709 x 1.417 x 14.685 | Plywood sheet |
| 7  | WJ-02-010 | 1  | 0.709 x 2.835 x 7.874  | Plywood sheet |
| 8  | WJ-02-011 | 3  | 0.709 x 1.417 x 7.874  | Plywood sheet |
| 9  | WJ-02-013 | 1  | 0.709 x 2.835 x 5.906  | Plywood sheet |
| 10 | WJ-02-014 | 3  | 0.709 x 1.417 x 5.906  | Plywood sheet |
| 11 | WJ-02-017 | 4  | 0.709 x 1.969 x 92.913 | Plywood sheet |
| 12 | WJ-03-019 | 10 | 0.709 x 1.575 x 4.252  | Plywood sheet |
| 13 | WJ-03-020 | 20 | 0.709 x 2.953 x 13.78  | Plywood sheet |
| 14 | WJ-03-021 | 10 | 0.709 x 2.835 x 3.307  | Plywood sheet |
| 15 | WJ-03-022 | 20 | 0.709 x 0.787 x 1.181  | Plywood sheet |
| 16 | WJ-03-024 | 10 | Diam 0.748 x 4.252     | Pine          |