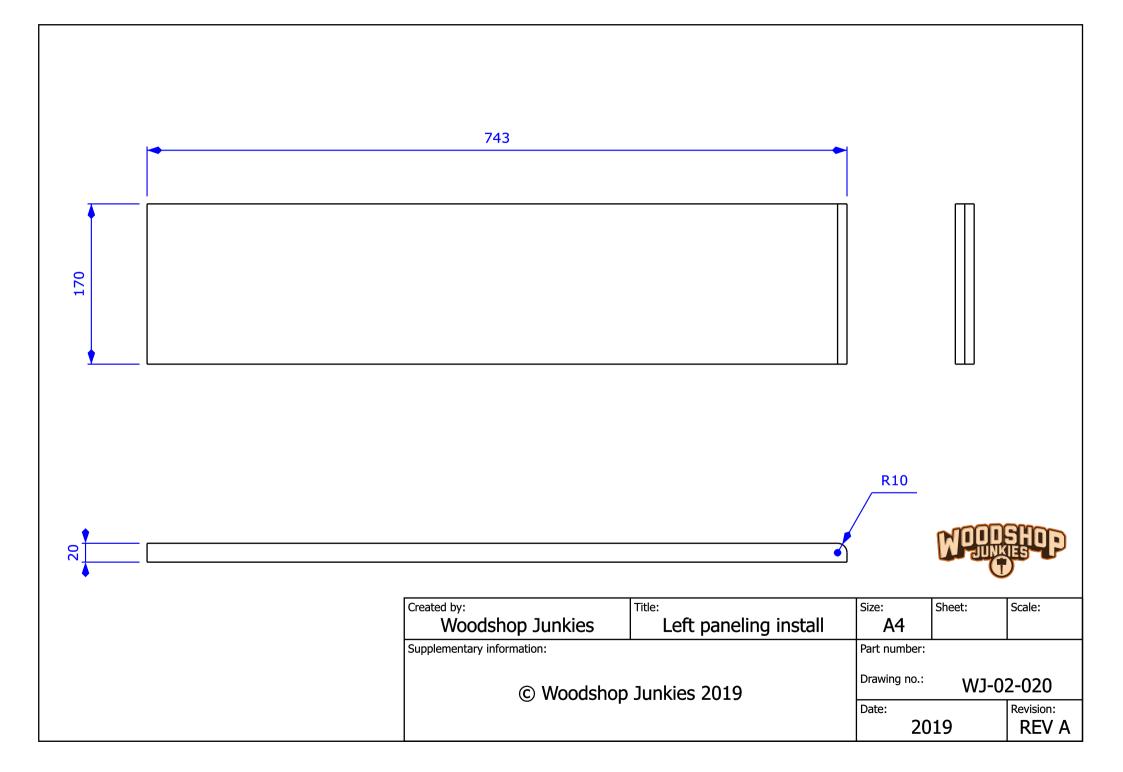

| Left panel |                              |        |                    |
|------------|------------------------------|--------|--------------------|
|            | Size:<br>A3                  | Sheet: | Scale:             |
| 9          | Part number:                 |        |                    |
|            | Drawing number:<br>WJ-03-040 |        |                    |
|            | Date: <b>20</b>              | 19     | Revision:<br>REV A |