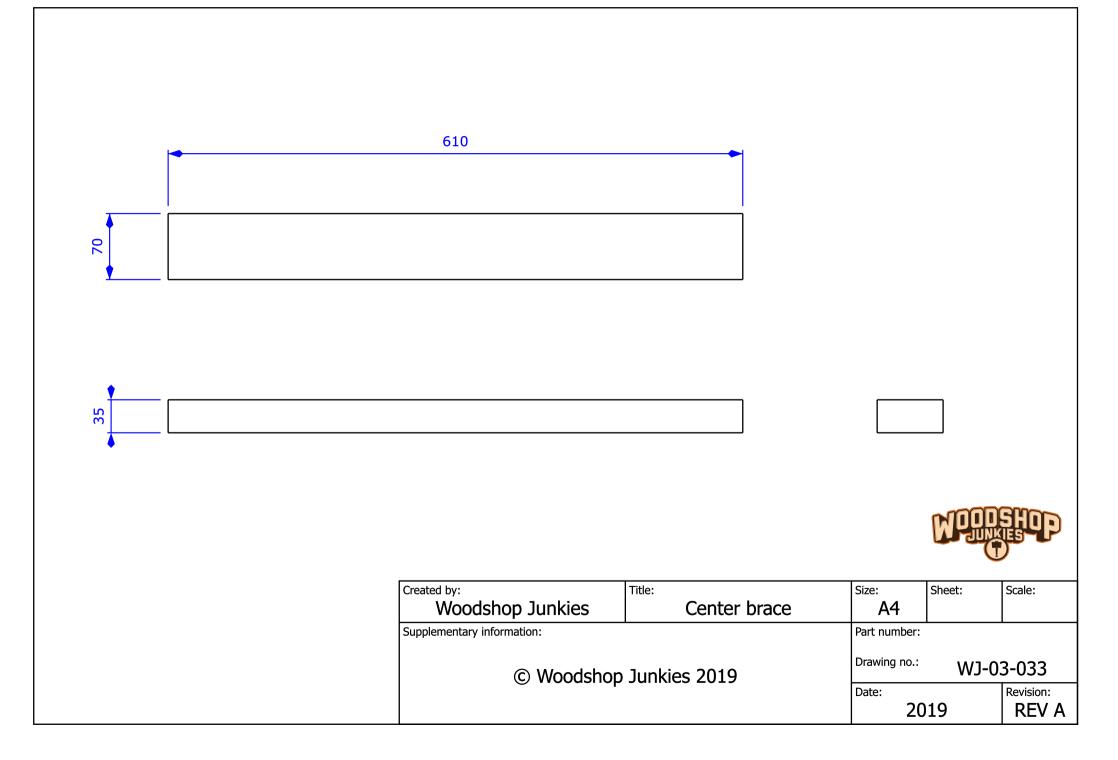

## Stage 3 – Adding Miter Saw

In stage 3 the miter saw was added.

It was added on a fold-down bed that allowed it to be folded out of the way of the table saw.