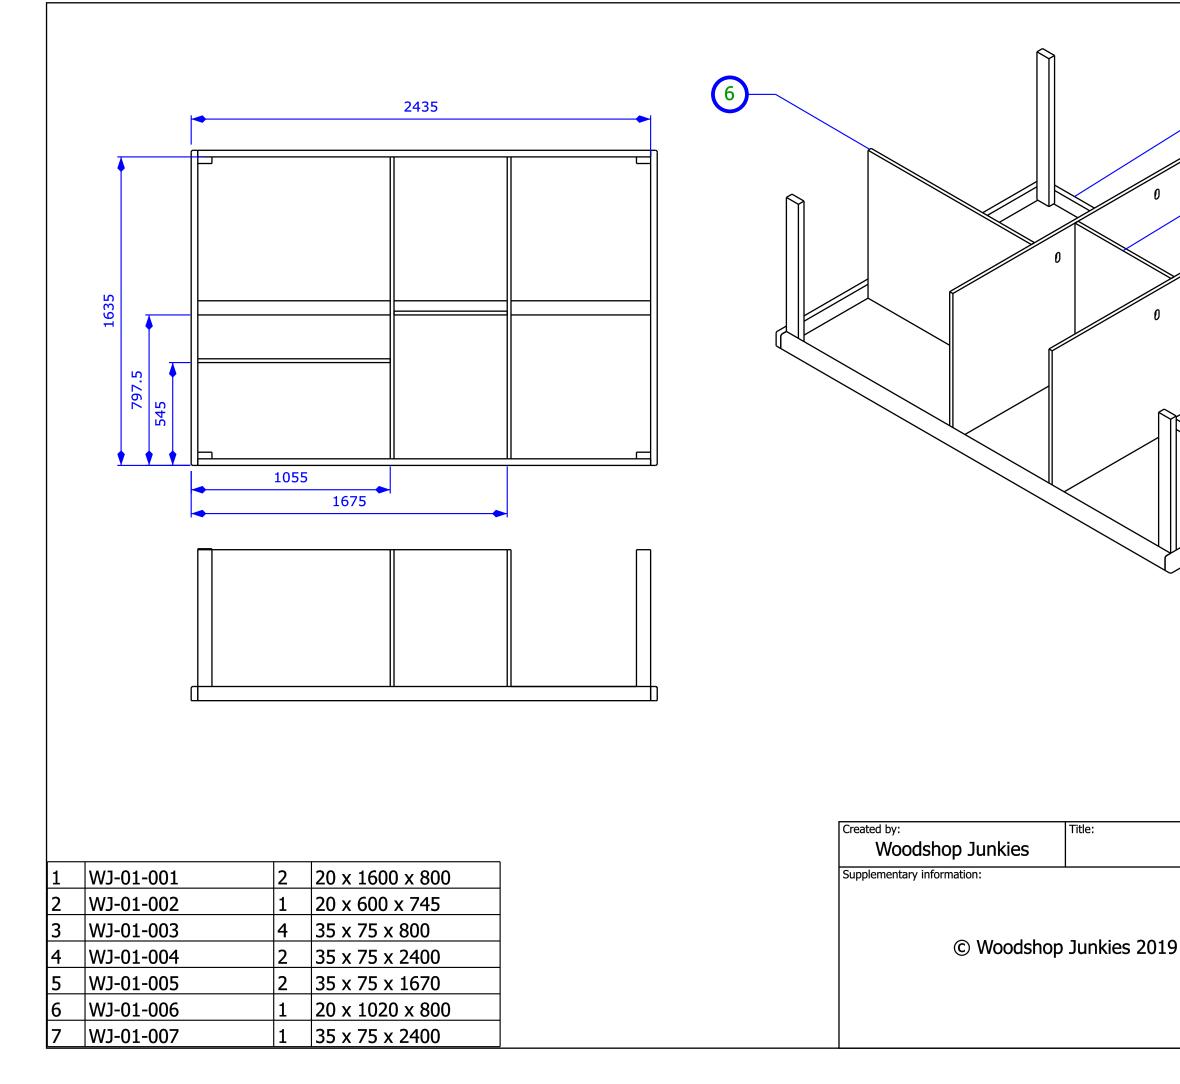

odshop Junkies YouTube channel.

They have been assembled in the same manner as the bench was built, in stages. This was done to make them easier to follow.

The dimensions on these plans have been developed specifically for use with the equipment and tools he uses.

No long term tests have been done to determine the effects of using and storing tools and power tools as they are stored and used on this bench. Therefore, the use of these plans are done entirely at the users own risk.

Jean and Woodshop Junkies accept no responsibility or liability for any damage or injury suffered due to any form of use of these plans.

ALWAYS WORK SAFE AND FOLLOW THE SAFETY INSTRUCTIONS AS SET OUT IN THE USER MANUALS OF YOUR EQUIPMENT.

# Stage 1 – Frame

In stage 1 the frame was assembled.



















### Stage 2 – Adding Table Saw

In stage 2 the table saw was added.

It was added on a bed that allowed for small height adjustments.



|             |                 | Ĵ      |           |
|-------------|-----------------|--------|-----------|
| Fence guide |                 |        |           |
|             | Size:           | Sheet: | Scale:    |
|             | A3              |        |           |
|             | Part number:    |        |           |
| )           |                 |        |           |
|             | Drawing number: |        |           |
|             | WJ-02-009       |        |           |
|             | Date:           |        | Revision: |
|             | 20              | 19     | REV A     |



















|         | 5