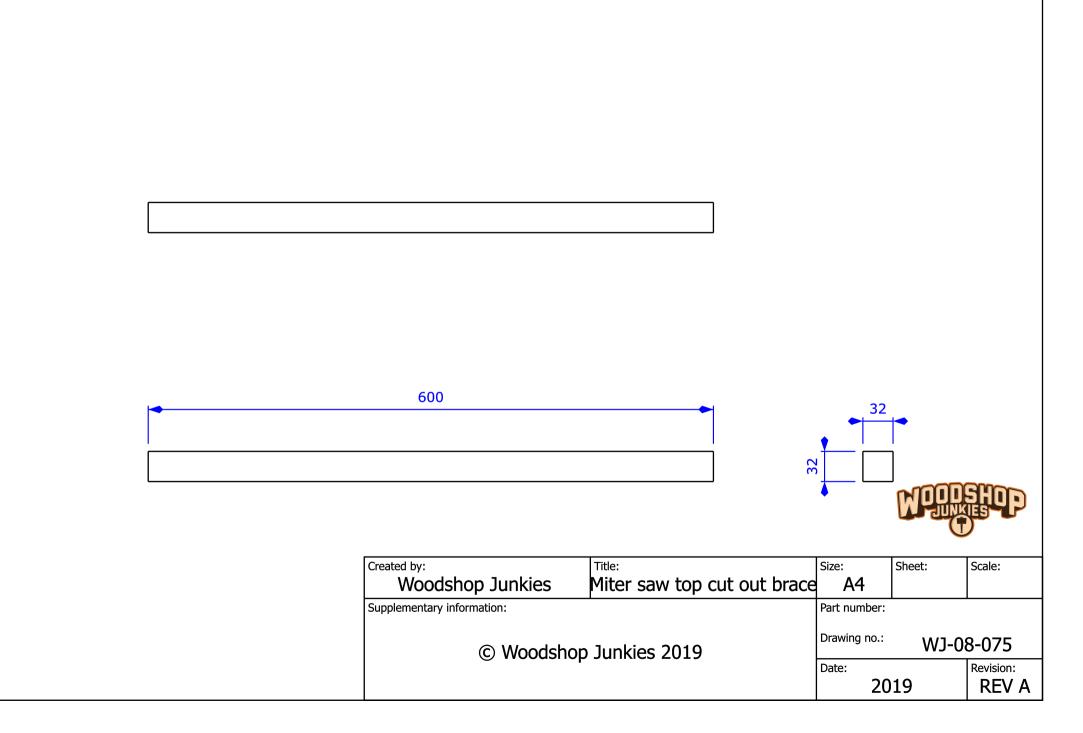

## Stage 8 – Router Table

In stage 8 a router table was added.

| Bench Table top |                              |                  |                    |  |
|-----------------|------------------------------|------------------|--------------------|--|
|                 | Size:<br>A3                  | Sheet:           | Scale:             |  |
| 9               | Part number:<br>Drawing numb | er:<br>VJ-08-07( | 6                  |  |
|                 | Date: 20                     | 19               | Revision:<br>REV A |  |