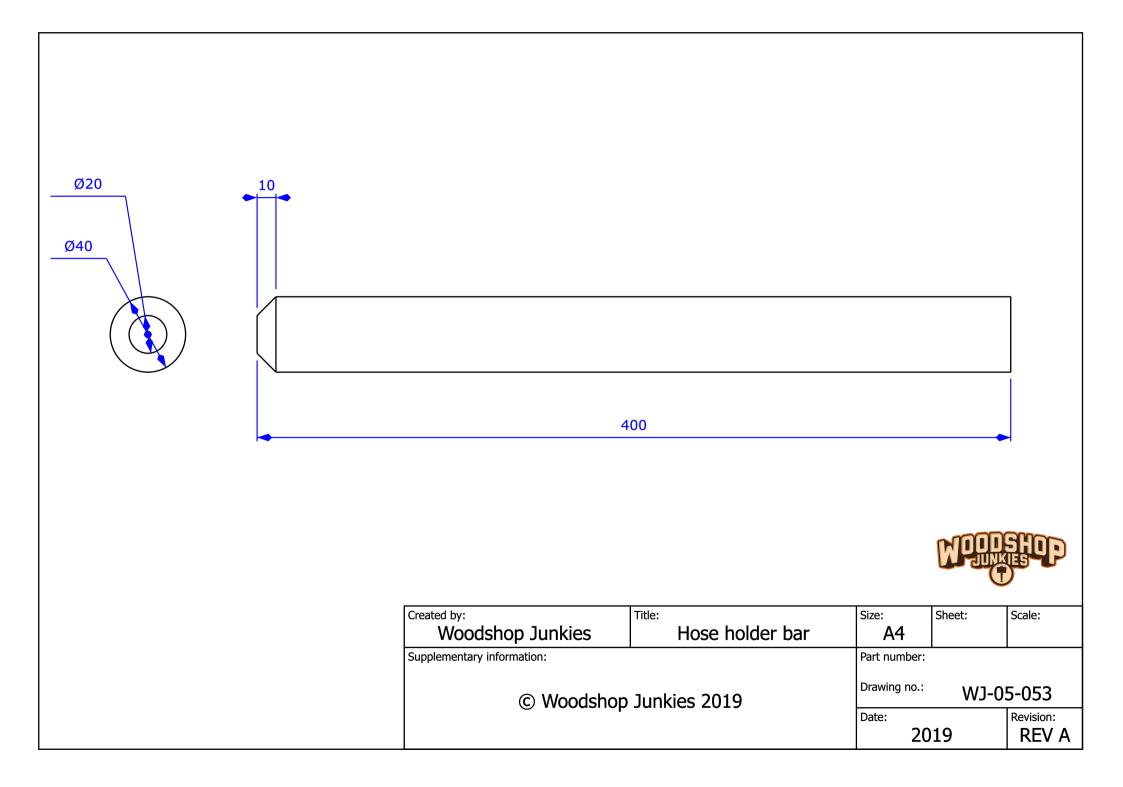

## Stage 5 – Soundproof Compressor Enclosure

In stage 5 a compressor was added in its own enclosure. This allowed soundproofing to be added.

|             |                 | Ŭ      |           |  |
|-------------|-----------------|--------|-----------|--|
| Hose holder |                 |        |           |  |
|             | Size:           | Sheet: | Scale:    |  |
|             | A3              |        |           |  |
|             | Part number:    |        |           |  |
|             |                 |        |           |  |
|             | Drawing number: |        |           |  |
|             | WJ-05-055       |        |           |  |
|             | Date:           |        | Revision: |  |
|             | 20              | 19     | REV A     |  |
|             | •               |        | •         |  |