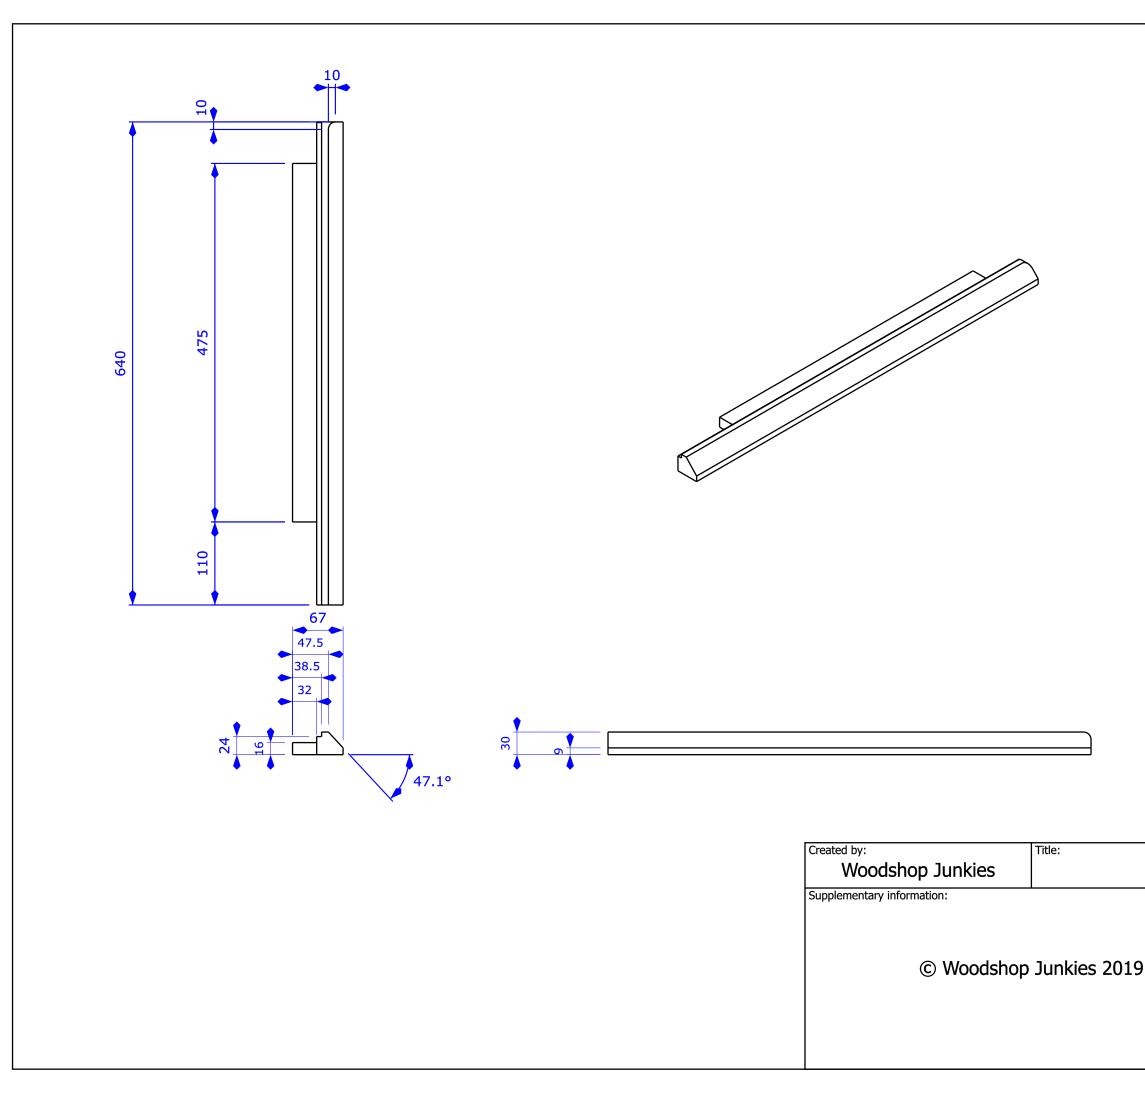

easier to follow.

The dimensions on these plans have been developed specifically for use with the equipment and tools he uses.

No long term tests have been done to determine the effects of using and storing tools and power tools as they are stored and used on this bench. Therefore, the use of these plans are done entirely at the users own risk.

Jean and Woodshop Junkies accept no responsibility or liability for any damage or injury suffered due to any form of use of these plans.

ALWAYS WORK SAFE AND FOLLOW THE SAFETY INSTRUCTIONS AS SET OUT IN THE USER MANUALS OF YOUR EQUIPMENT.

# Stage 1 – Frame

In stage 1 the frame was assembled.



















### Stage 2 – Adding Table Saw

In stage 2 the table saw was added.

It was added on a bed that allowed for small height adjustments.



|             |                 | Ĵ      |           |
|-------------|-----------------|--------|-----------|
| Fence guide |                 |        |           |
|             | Size:           | Sheet: | Scale:    |
|             | A3              |        |           |
|             | Part number:    |        |           |
| )           |                 |        |           |
|             | Drawing number: |        |           |
|             | WJ-02-009       |        |           |
|             | Date:           |        | Revision: |
|             | 20              | 19     | REV A     |



















|         | 5                                                     | )      |        |
|---------|-------------------------------------------------------|--------|--------|
|