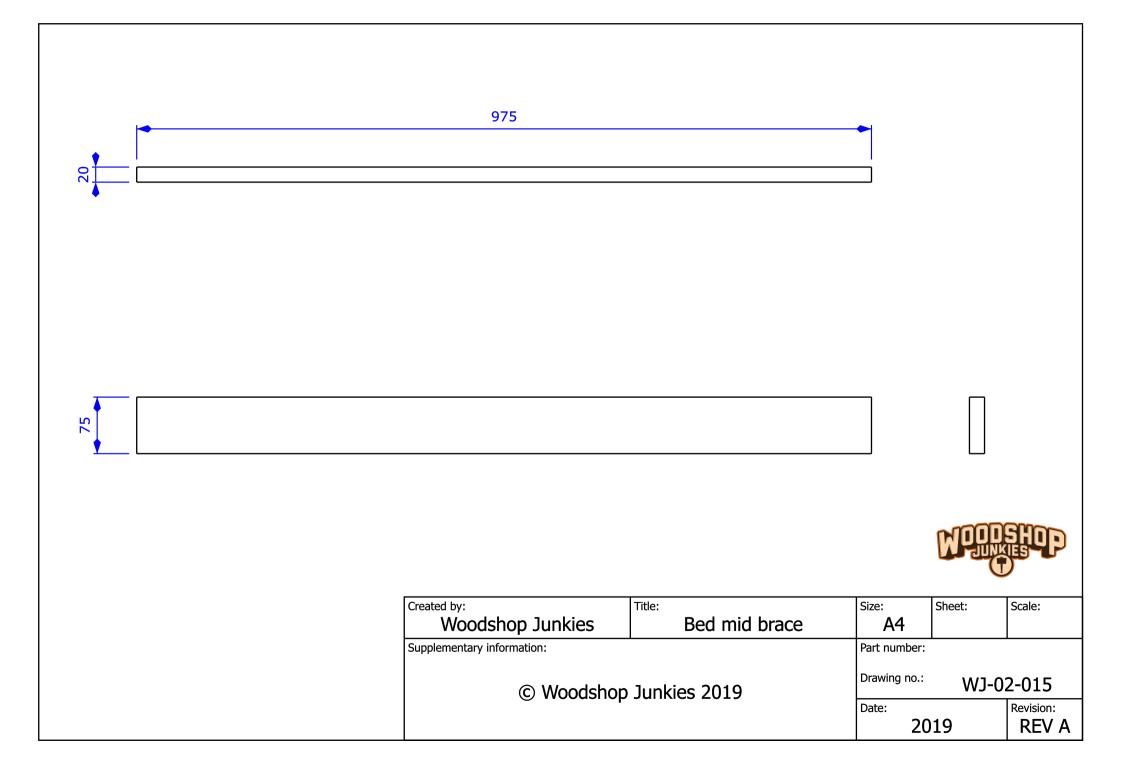

### **ALL-IN-ONE WOODWORKING WORKSTATION**

The plans contained herein are for the **Woodshop Junkies** *All-In-One Woodworking Workstation* as designed, built, and used by Jean from Woodshop Junkies YouTube channel.