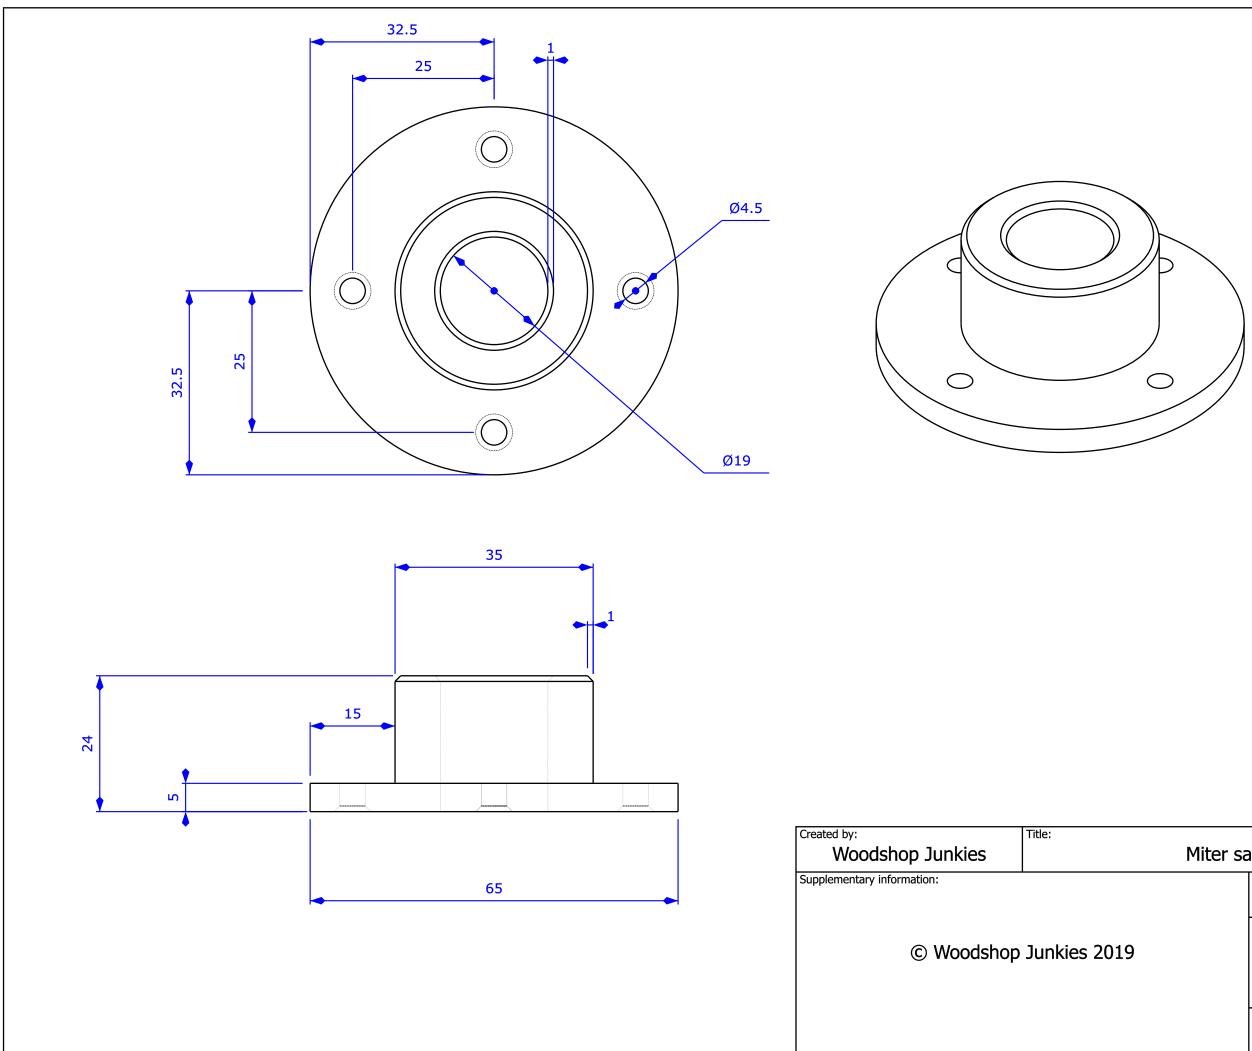

## Stage 3 – Adding Miter Saw

In stage 3 the miter saw was added.

It was added on a fold-down bed that allowed it to be folded out of the way of the table saw.