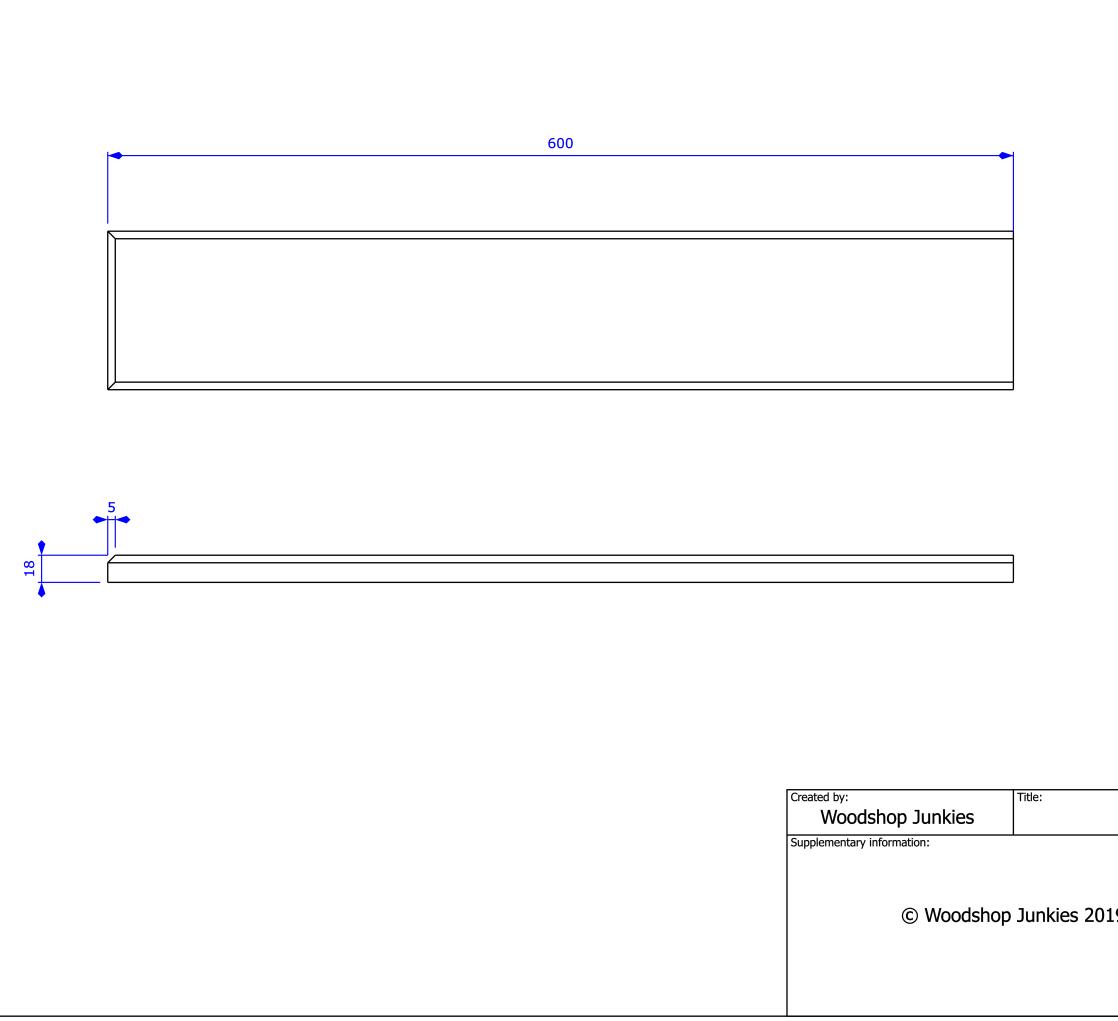

## Stage 6 – Adding A Thickness Planer

In stage 6 a thickness planer was added on a rotating bed to allow it to be packed away and out of the way of the table saw.

| Wide | cross        |        |           |
|------|--------------|--------|-----------|
|      | Size:        | Sheet: | Scale:    |
|      | A3           |        |           |
|      | Part number: |        |           |
| )    |              |        |           |
|      | Drawing numb | er:    |           |
|      | WJ-06-060    |        |           |
|      | Date:        |        | Revision: |
|      | 20           | 19     | REV A     |