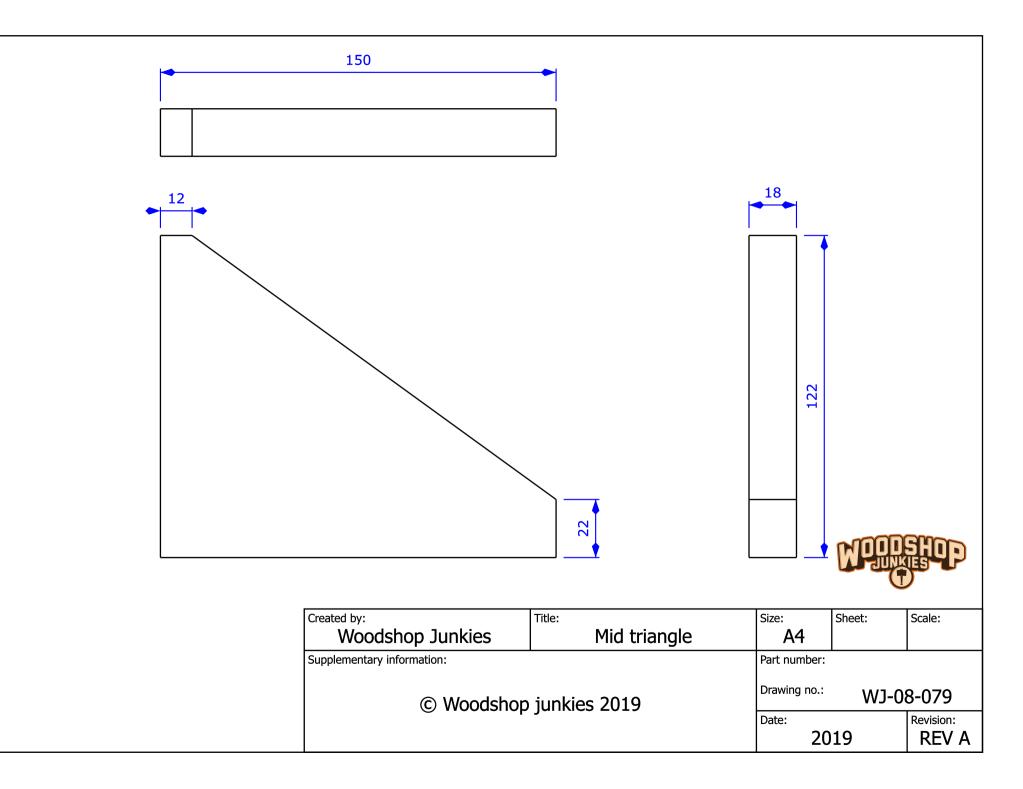

© Woodshop Junkies 2019

| Edge triangle |                              |                 |                    |  |
|---------------|------------------------------|-----------------|--------------------|--|
|               | Size:<br>A3                  | Sheet:          | Scale:             |  |
| 9             | Part number:<br>Drawing numb | er:<br>VJ-08-07 | 7                  |  |
|               | Date:<br>20                  | 19              | Revision:<br>REV A |  |

| 1 WJ-08-077 | 2 18 x 40 x 168  | Created by:<br>Woodshop Junkies | Title:<br>Router fence | Size: Sheet:     | Scale:    |
|-------------|------------------|---------------------------------|------------------------|------------------|-----------|
| 2 WJ-08-078 | 1 18 x 150 x 700 | Supplementary information:      |                        | Part number:     |           |
| 3 WJ-08-079 | 2 18 x 122 x 150 |                                 | Junking 2010           | Drawing no.: W]- | 08-082    |
| 4 WJ-08-080 | 1 18 x 100 x 150 | © woodshop                      | Junkies 2019           | Date:            | Revision: |
| 5 WJ-08-081 | 1 18 x 140 x 700 |                                 |                        | 2019             | REV A     |