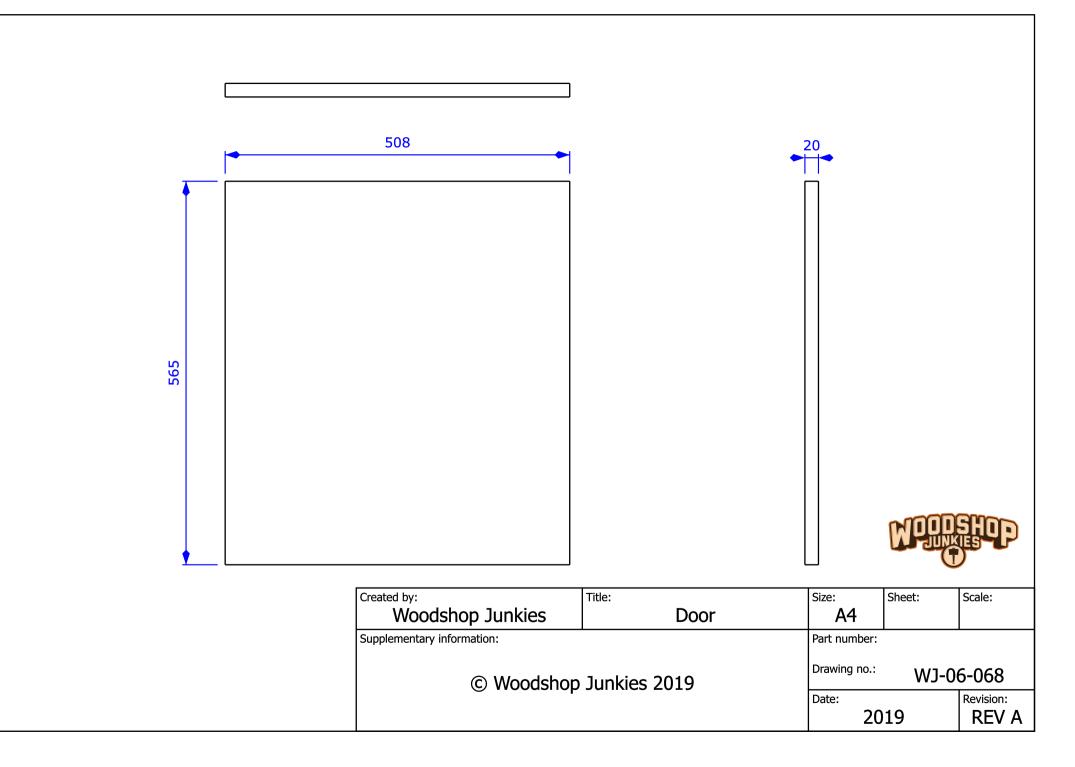

|               |                    |
|------------|-----------------------------------------|---------------|--------------------|
|            |                                         |               |                    |
|            |                                         | 1             |                    |
| Thickness  | - <b>b</b> aco ba                       | WPOC          |                    |
| Thicknesse | r base be                               | d 2<br>Sheet: | Scale:             |
| 19         | A3<br>Part number:<br>Drawing numl<br>W |               | 7-2                |
|            | Date:                                   | 19            | Revision:<br>REV A |
|            |                                         |               |                    |







## Stage 7 – Adding Central Dust Collection

In stage 7 a enclosure was added to house a shop vac that would be used as a dust collector for all the tools on the bench.









| 9<br>Stage 7<br>Size: Sheet: Scale:<br>A3<br>Part number: |      |                                                  |    |
|-----------------------------------------------------------|------|--------------------------------------------------|----|
| A3 Part number:                                           | Stag |                                                  | _  |
| Drawing number:<br>WJ-07-090<br>Date: Revision:           | 9    | A3<br>Part number:<br>Drawing number:<br>WJ-07-0 | 90 |

## Stage 8 – Router Table

In stage 8 a router table was added.







| Bench Table top |