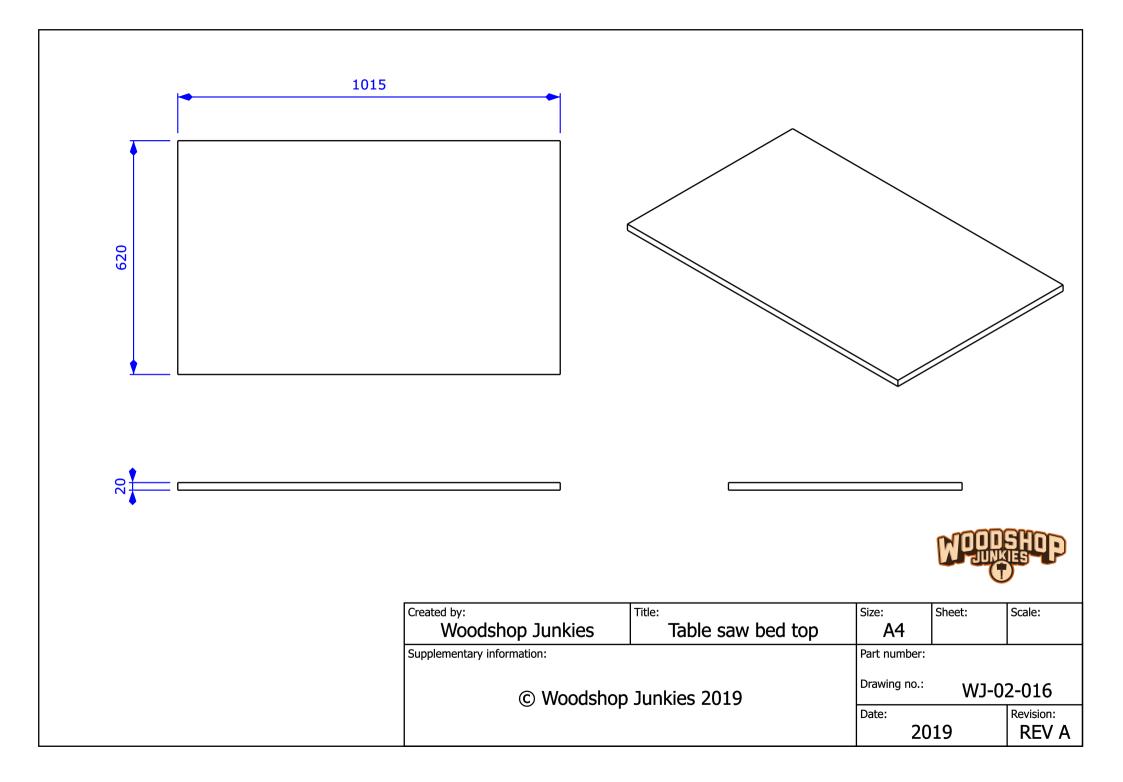

|         | 5                                                     | )      |        |
|---------|-------------------------------------------------------|--------|--------|
|         |                                                       | )      |        |
|         |                                                       | WPDD   |        |
| Table s | aw bed                                                | Sheet: | Scale: |
| 19      | 9 Drawing number:<br>WJ-02-017<br>Date:<br>2019 REV A |        |        |
|         | 20                                                    |        |        |