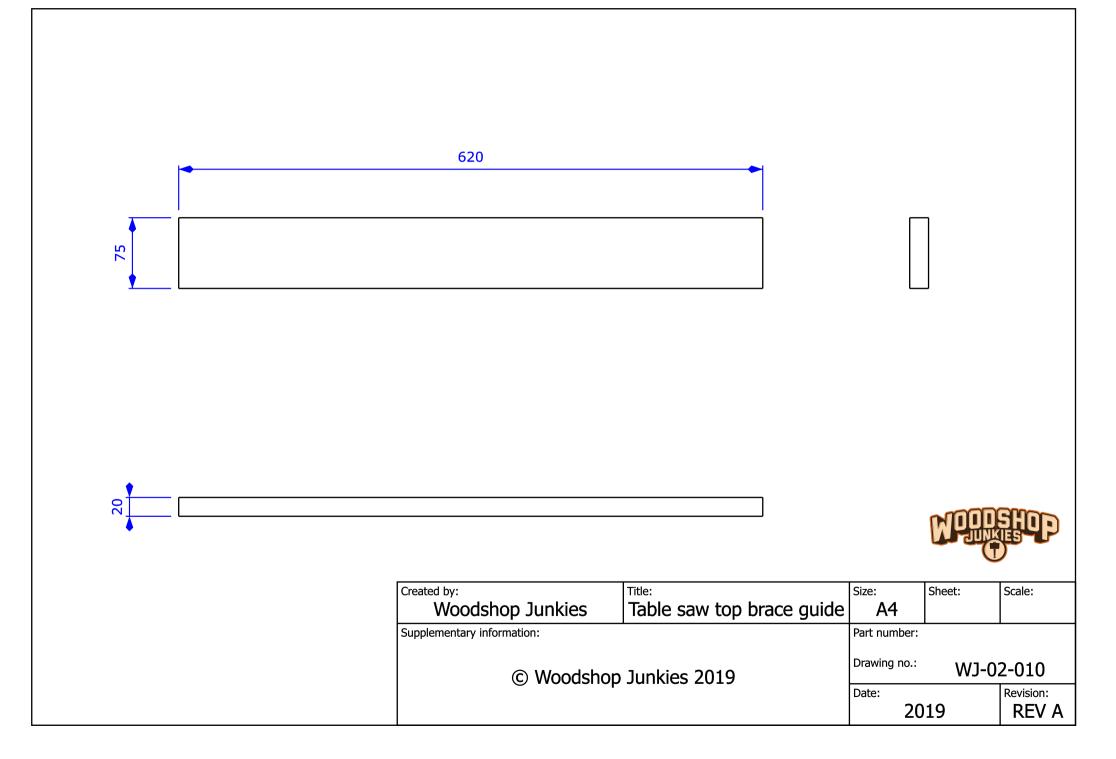

In stage 1 the frame was assembled.



















### Stage 2 – Adding Table Saw

In stage 2 the table saw was added.

It was added on a bed that allowed for small height adjustments.



|             |                 | Ĵ      |           |
|-------------|-----------------|--------|-----------|
| Fence guide |                 |        |           |
|             | Size:           | Sheet: | Scale:    |
|             | A3              |        |           |
|             | Part number:    |        |           |
| )           |                 |        |           |
|             | Drawing number: |        |           |
|             | WJ-02-009       |        |           |
|             | Date:           |        | Revision: |
|             | 20              | 19     | REV A     |



















|         | 5                                                     | )      |        |
|---------|-------------------------------------------------------|--------|--------|
|         |                                                       | )      |        |
|         |                                                       | WPDD   |        |
| Table s | aw bed                                                | Sheet: | Scale: |
| 19      | 9 Drawing number:<br>WJ-02-017<br>Date:<br>2019 REV A |        |        |
|         | 20                                                    |        |        |



|                           |                 | <u> </u> |           |  |
|---------------------------|-----------------|----------|-----------|--|
| Table saw right partition |