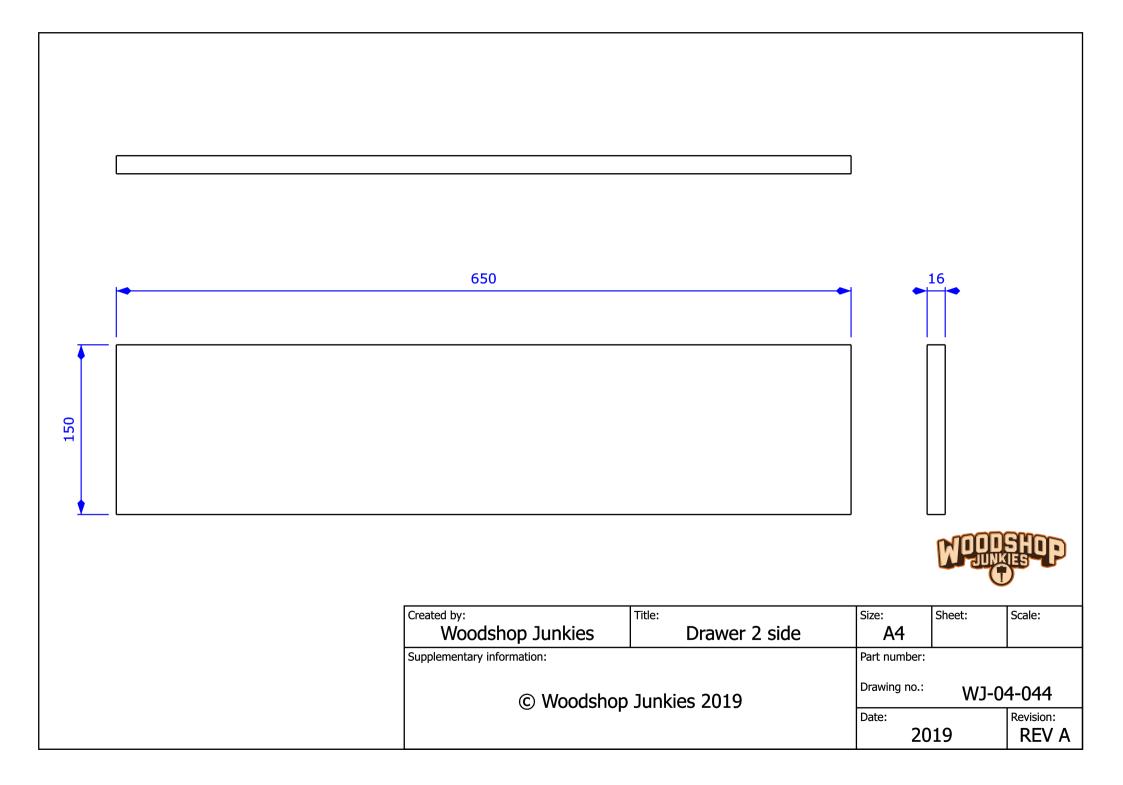

## Stage 4 – Adding Bench Area With Power Tool Storage

In stage 4 a workbench was added with vice and drawer storage.

| Drawer | 2 face<br>Size: Sheet:      | Scale:             |
|--------|-----------------------------|--------------------|
|        | A3<br>Part number:          |                    |
|        | Drawing number:<br>WJ-04-04 |                    |
|        | Date: 2019                  | Revision:<br>REV A |
|        |                             |                    |