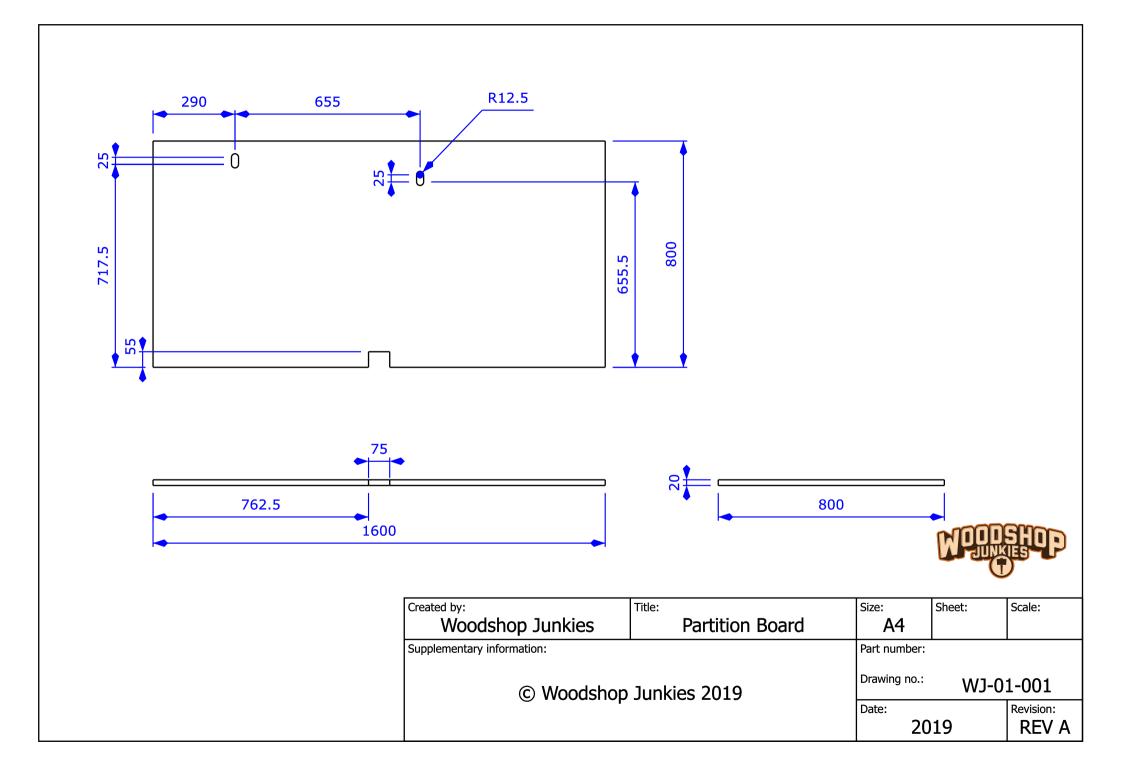

y Jean from Woodshop Junkies YouTube channel.

They have been assembled in the same manner as the bench was built, in stages. This was done to make them easier to follow.

The dimensions on these plans have been developed specifically for use with the equipment and tools he uses.

No long term tests have been done to determine the effects of using and storing tools and power tools as they are stored and used on this bench. Therefore, the use of these plans are done entirely at the users own risk.

Jean and Woodshop Junkies accept no responsibility or liability for any damage or injury suffered due to any form of use of these plans.

ALWAYS WORK SAFE AND FOLLOW THE SAFETY INSTRUCTIONS AS SET OUT IN THE USER MANUALS OF YOUR EQUIPMENT.

# Stage 1 – Frame

In stage 1 the frame was assembled.



















### Stage 2 – Adding Table Saw

In stage 2 the table saw was added.

It was added on a bed that allowed for small height adjustments.



|             |                 | Ĵ      |           |
|-------------|-----------------|--------|-----------|
| Fence guide |                 |        |           |
|             | Size:           | Sheet: | Scale:    |
|             | A3              |        |           |
|             | Part number:    |        |           |
| )           |                 |        |           |
|             | Drawing number: |        |           |
|             | WJ-02-009       |        |           |
|             | Date:           |        | Revision: |
|             | 20              | 19     | REV A     |



















|         | 5