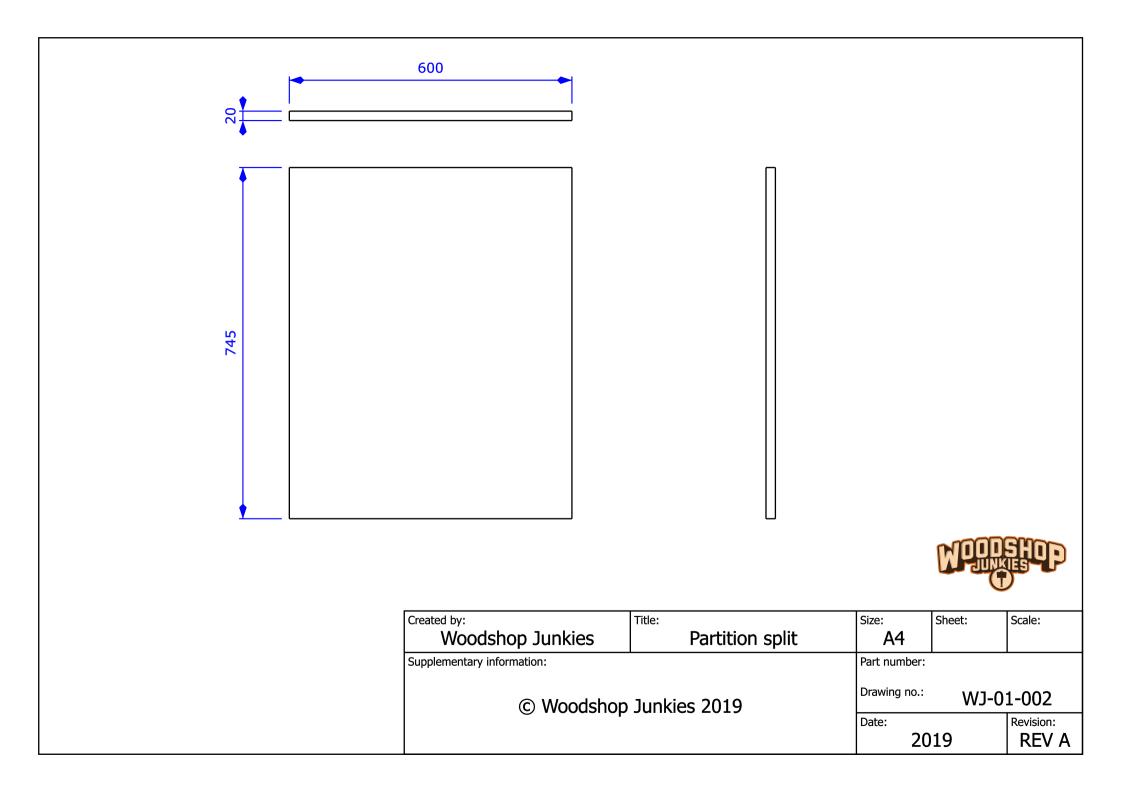

Jean from Woodshop Junkies YouTube channel.

They have been assembled in the same manner as the bench was built, in stages. This was done to make them easier to follow.

The dimensions on these plans have been developed specifically for use with the equipment and tools he uses.

No long term tests have been done to determine the effects of using and storing tools and power tools as they are stored and used on this bench. Therefore, the use of these plans are done entirely at the users own risk.

Jean and Woodshop Junkies accept no responsibility or liability for any damage or injury suffered due to any form of use of these plans.

ALWAYS WORK SAFE AND FOLLOW THE SAFETY INSTRUCTIONS AS SET OUT IN THE USER MANUALS OF YOUR EQUIPMENT.

# Stage 1 – Frame

In stage 1 the frame was assembled.



















### Stage 2 – Adding Table Saw

In stage 2 the table saw was added.

It was added on a bed that allowed for small height adjustments.



|             |                 | Ĵ      |           |
|-------------|-----------------|--------|-----------|
| Fence guide |                 |        |           |
|             | Size:           | Sheet: | Scale:    |
|             | A3              |        |           |
|             | Part number:    |        |           |
| )           |                 |        |           |
|             | Drawing number: |        |           |
|             | WJ-02-009       |        |           |
|             | Date:           |        | Revision: |
|             | 20              | 19     | REV A     |



















|         | 5