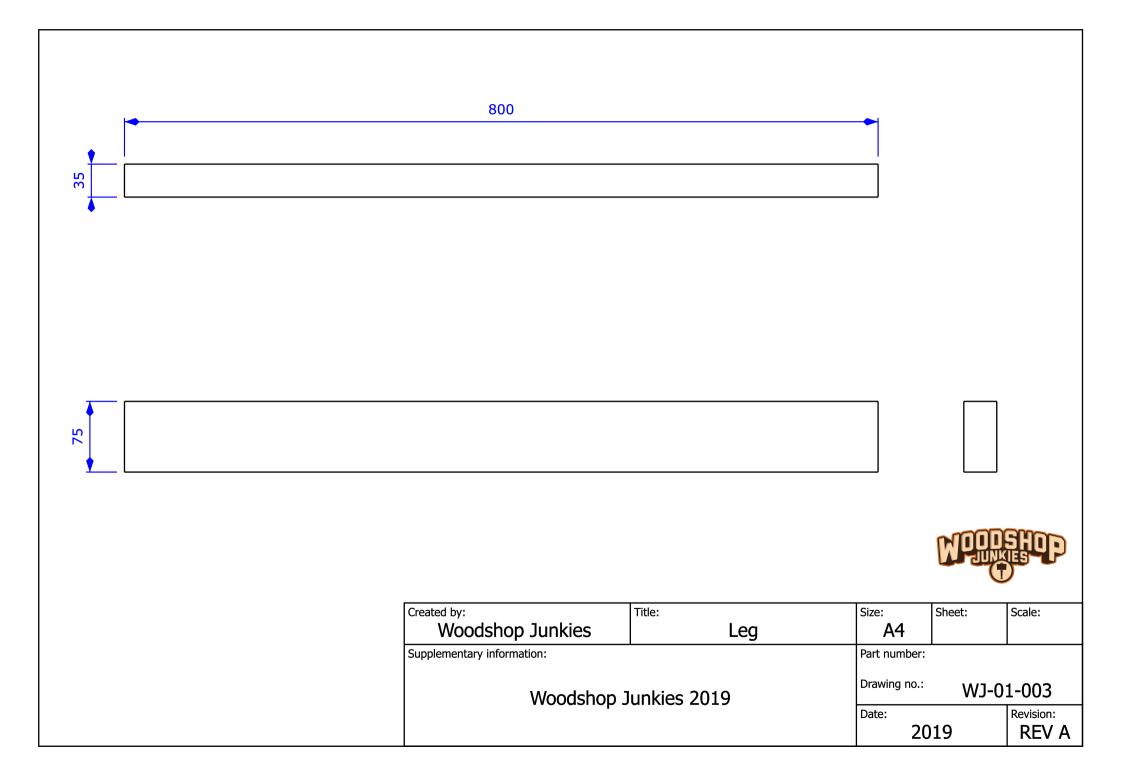

an from Woodshop Junkies YouTube channel.

They have been assembled in the same manner as the bench was built, in stages. This was done to make them easier to follow.

The dimensions on these plans have been developed specifically for use with the equipment and tools he uses.

No long term tests have been done to determine the effects of using and storing tools and power tools as they are stored and used on this bench. Therefore, the use of these plans are done entirely at the users own risk.

Jean and Woodshop Junkies accept no responsibility or liability for any damage or injury suffered due to any form of use of these plans.

ALWAYS WORK SAFE AND FOLLOW THE SAFETY INSTRUCTIONS AS SET OUT IN THE USER MANUALS OF YOUR EQUIPMENT.

# Stage 1 – Frame

In stage 1 the frame was assembled.



















### Stage 2 – Adding Table Saw

In stage 2 the table saw was added.

It was added on a bed that allowed for small height adjustments.



|             |                 | Ĵ      |           |
|-------------|-----------------|--------|-----------|
| Fence guide |                 |        |           |
|             | Size:           | Sheet: | Scale:    |
|             | A3              |        |           |
|             | Part number:    |        |           |
| )           |                 |        |           |
|             | Drawing number: |        |           |
|             | WJ-02-009       |        |           |
|             | Date:           |        | Revision: |
|             | 20              | 19     | REV A     |



















|         | 5