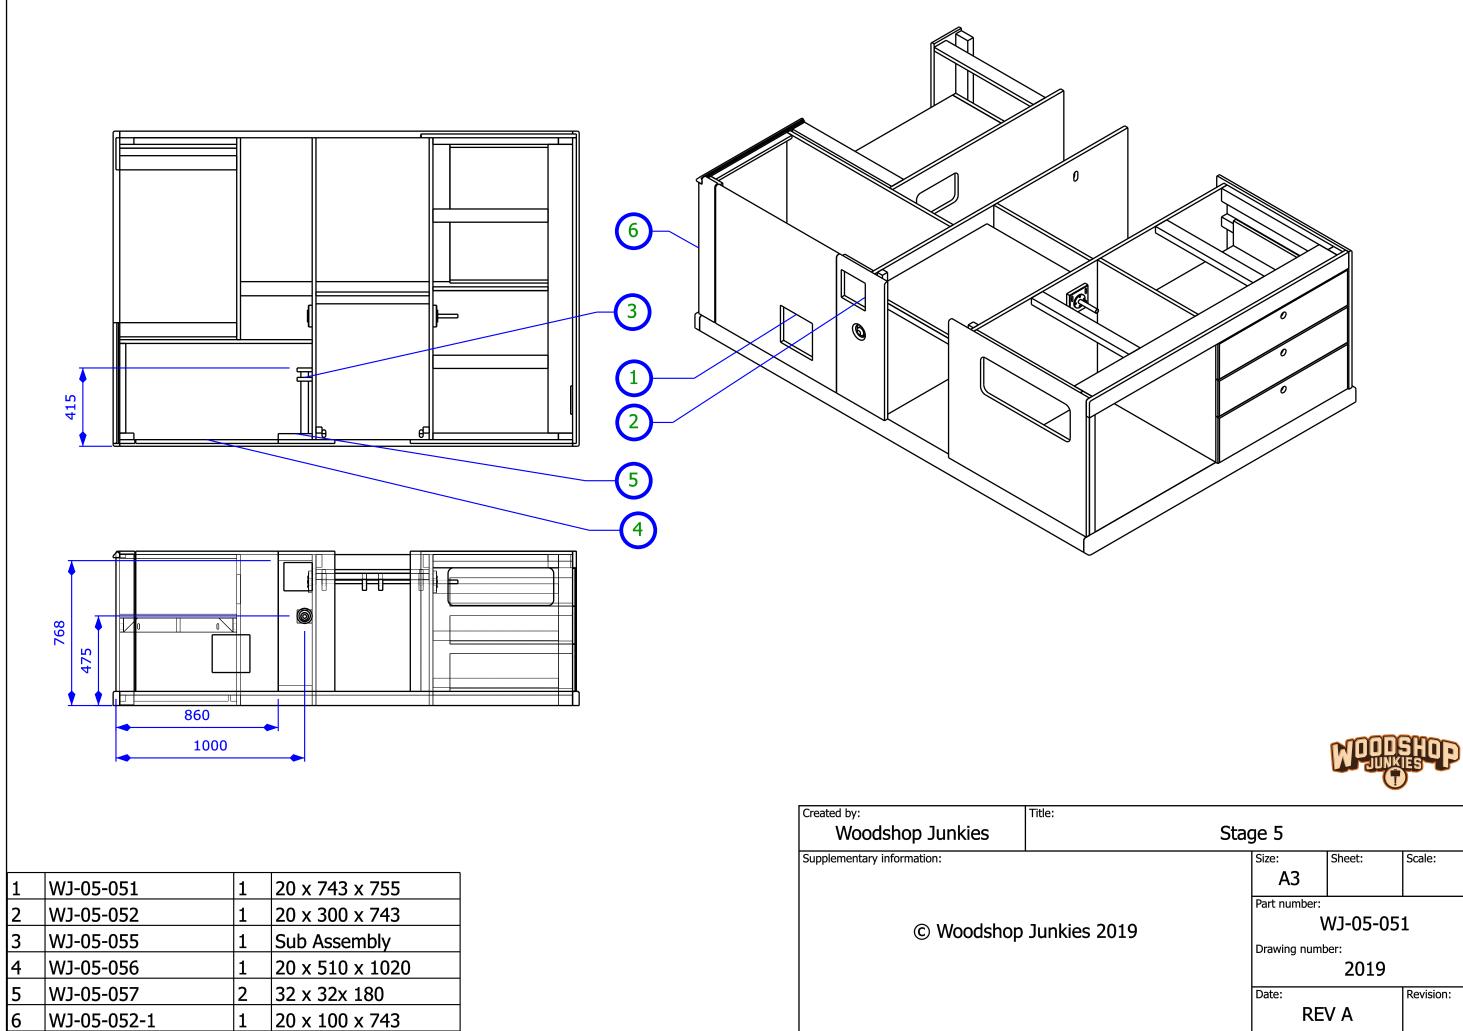

## Stage 5 – Soundproof Compressor Enclosure

In stage 5 a compressor was added in its own enclosure. This allowed soundproofing to be added.

|             |                 | Ŭ      |           |  |
|-------------|-----------------|--------|-----------|--|
| Hose holder |                 |        |           |  |
|             | Size:           | Sheet: | Scale:    |  |
|             | A3              |        |           |  |
|             | Part number:    |        |           |  |
|             |                 |        |           |  |
|             | Drawing number: |        |           |  |
|             | WJ-05-055       |        |           |  |
|             | Date:           |        | Revision: |  |
|             | 20              | 19     | REV A     |  |
|             | •               |        | •         |  |

| Stage 5 |                 |        |           |
|---------|-----------------|--------|-----------|
|         | Size:           | Sheet: | Scale:    |
|         | A3              |        |           |
|         | Part number:    |        |           |
| 9       | WJ-05-051       |        |           |
|         | Drawing number: |        |           |
|         | 2019            |        |           |
|         | Date:           |        | Revision: |
|         | RE              | V A    |           |