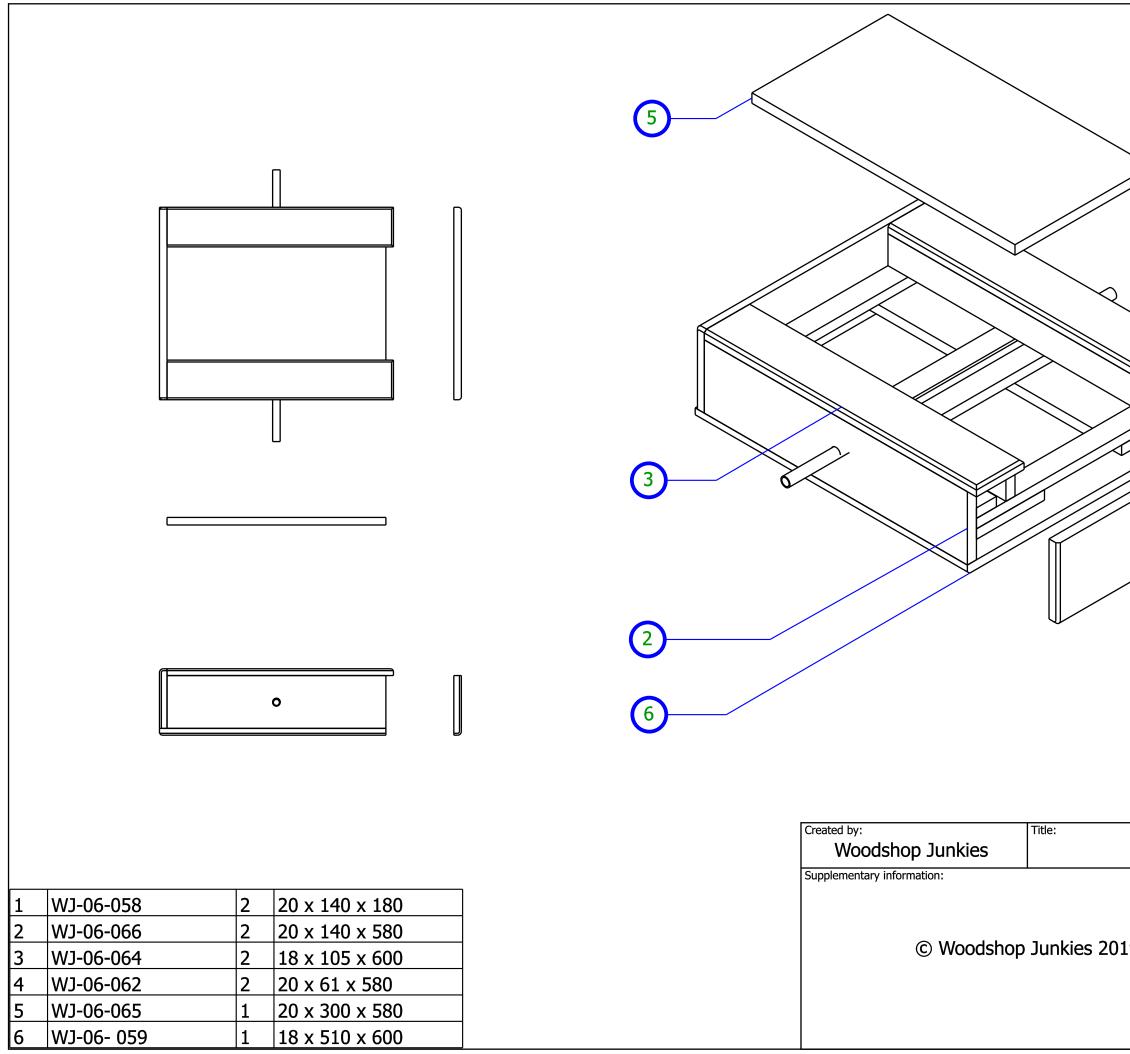

## Stage 6 – Adding A Thickness Planer

In stage 6 a thickness planer was added on a rotating bed to allow it to be packed away and out of the way of the table saw.

| Wide | cross        |        |           |
|------|--------------|--------|-----------|
|      | Size:        | Sheet: | Scale:    |
|      | A3           |        |           |
|      | Part number: |        |           |
| )    |              |        |           |
|      | Drawing numb | er:    |           |
|      | WJ-06-060    |        |           |
|      | Date:        |        | Revision: |
|      | 20           | 19     | REV A     |