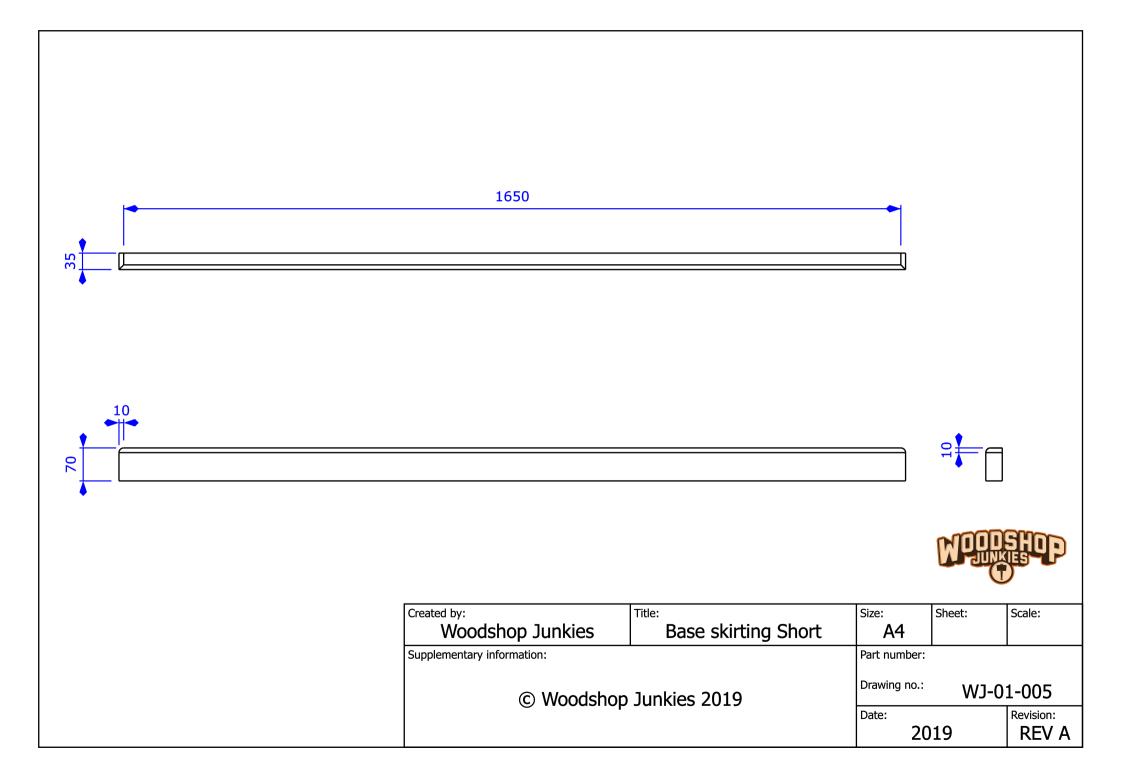

rom Woodshop Junkies YouTube channel.

They have been assembled in the same manner as the bench was built, in stages. This was done to make them easier to follow.

The dimensions on these plans have been developed specifically for use with the equipment and tools he uses.

No long term tests have been done to determine the effects of using and storing tools and power tools as they are stored and used on this bench. Therefore, the use of these plans are done entirely at the users own risk.

Jean and Woodshop Junkies accept no responsibility or liability for any damage or injury suffered due to any form of use of these plans.

ALWAYS WORK SAFE AND FOLLOW THE SAFETY INSTRUCTIONS AS SET OUT IN THE USER MANUALS OF YOUR EQUIPMENT.

# Stage 1 – Frame

In stage 1 the frame was assembled.



















### Stage 2 – Adding Table Saw

In stage 2 the table saw was added.

It was added on a bed that allowed for small height adjustments.



|             |                 | Ĵ      |           |
|-------------|-----------------|--------|-----------|
| Fence guide |                 |        |           |
|             | Size:           | Sheet: | Scale:    |
|             | A3              |        |           |
|             | Part number:    |        |           |
| )           |                 |        |           |
|             | Drawing number: |        |           |
|             | WJ-02-009       |        |           |
|             | Date:           |        | Revision: |
|             | 20              | 19     | REV A     |



















|         | 5