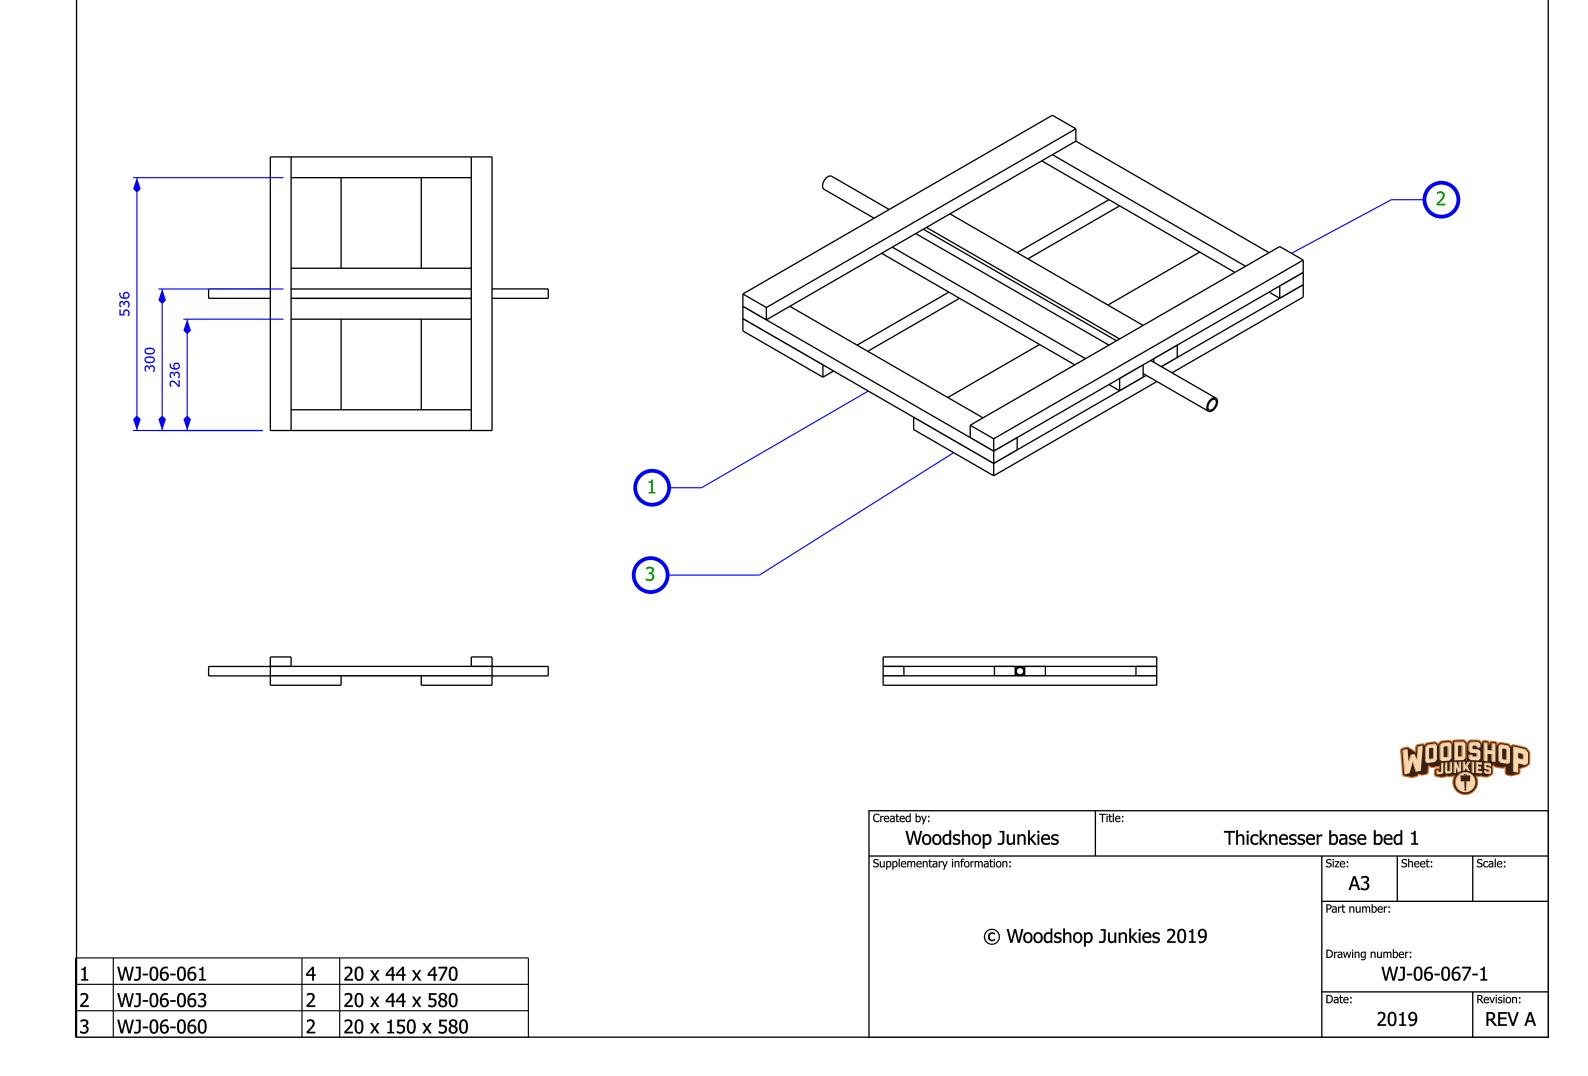

## Stage 6 – Adding A Thickness Planer

In stage 6 a thickness planer was added on a rotating bed to allow it to be packed away and out of the way of the table saw.

| Wide | cross        |        |           |
|------|--------------|--------|-----------|
|      | Size:        | Sheet: | Scale:    |
|      | A3           |        |           |
|      | Part number: |        |           |
| )    |              |        |           |
|      | Drawing numb | er:    |           |
|      | WJ-06-060    |        |           |
|      | Date:        |        | Revision: |
|      | 20           | 19     | REV A     |