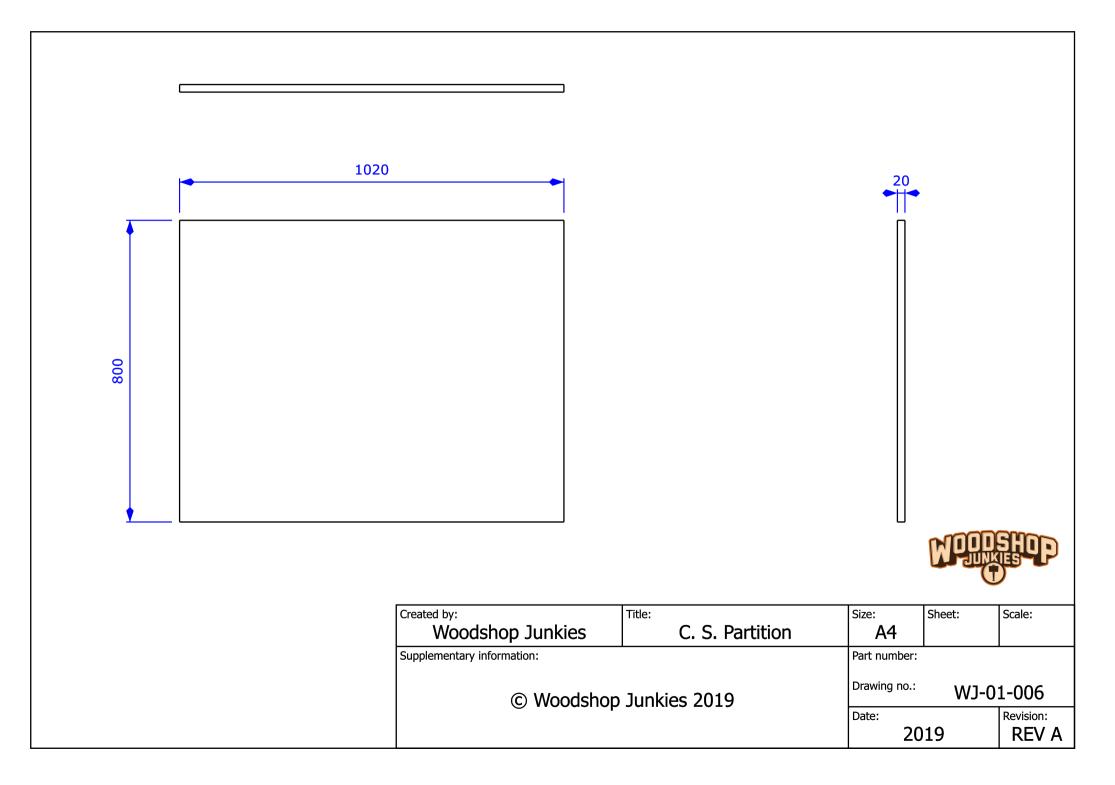

m Woodshop Junkies YouTube channel.

They have been assembled in the same manner as the bench was built, in stages. This was done to make them easier to follow.

The dimensions on these plans have been developed specifically for use with the equipment and tools he uses.

No long term tests have been done to determine the effects of using and storing tools and power tools as they are stored and used on this bench. Therefore, the use of these plans are done entirely at the users own risk.

Jean and Woodshop Junkies accept no responsibility or liability for any damage or injury suffered due to any form of use of these plans.

ALWAYS WORK SAFE AND FOLLOW THE SAFETY INSTRUCTIONS AS SET OUT IN THE USER MANUALS OF YOUR EQUIPMENT.

# Stage 1 – Frame

In stage 1 the frame was assembled.



















### Stage 2 – Adding Table Saw

In stage 2 the table saw was added.

It was added on a bed that allowed for small height adjustments.



|             |                 | Ĵ      |           |
|-------------|-----------------|--------|-----------|
| Fence guide |                 |        |           |
|             | Size:           | Sheet: | Scale:    |
|             | A3              |        |           |
|             | Part number:    |        |           |
| )           |                 |        |           |
|             | Drawing number: |        |           |
|             | WJ-02-009       |        |           |
|             | Date:           |        | Revision: |
|             | 20              | 19     | REV A     |



















|         | 5