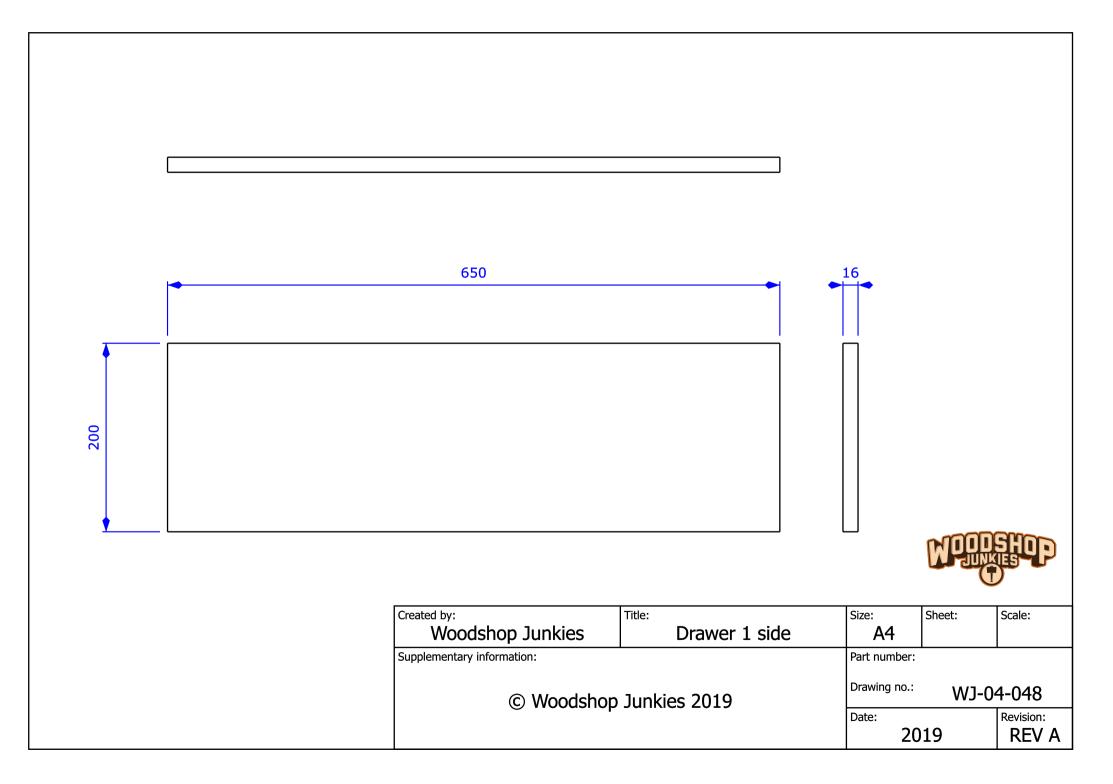

## Stage 4 – Adding Bench Area With Power Tool Storage

In stage 4 a workbench was added with vice and drawer storage.

| Drawer | 2 face<br>Size: Sheet:      | Scale:             |
|--------|-----------------------------|--------------------|
|        | A3<br>Part number:          |                    |
|        | Drawing number:<br>WJ-04-04 |                    |
|        | Date: 2019                  | Revision:<br>REV A |
|        |                             |                    |