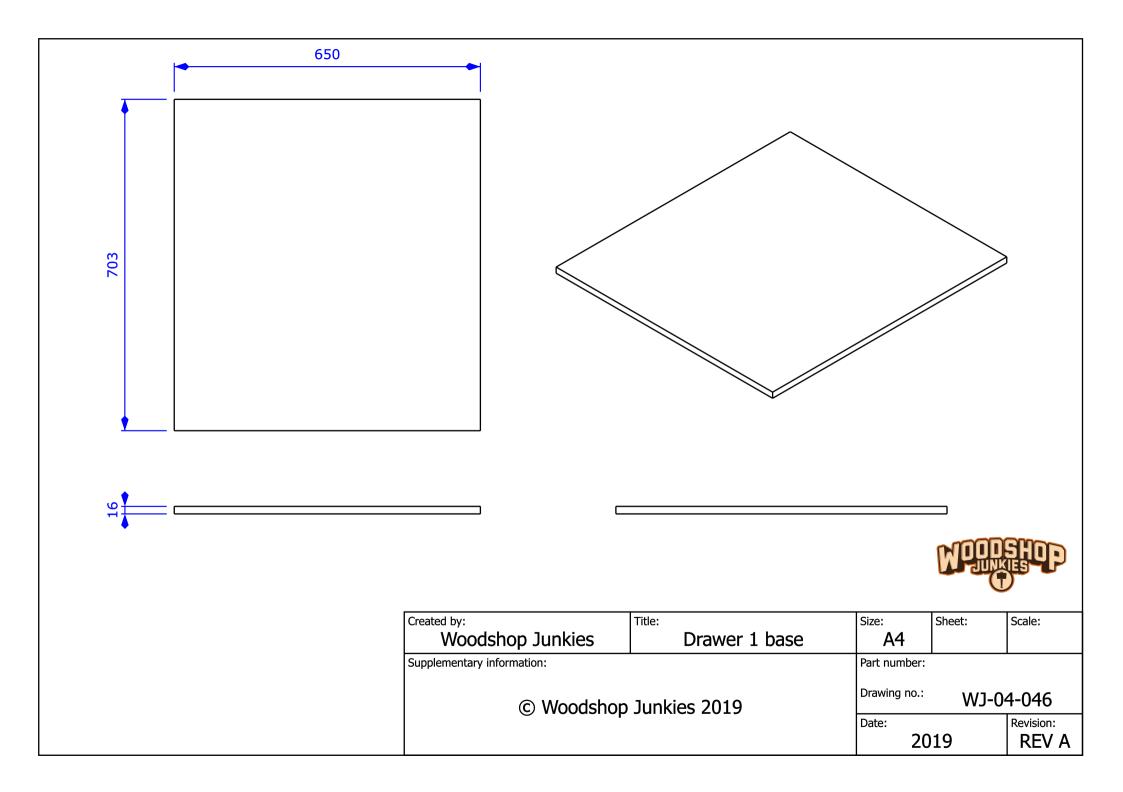

## Stage 4 – Adding Bench Area With Power Tool Storage

In stage 4 a workbench was added with vice and drawer storage.

| Drawer | 2 face<br>Size: Sheet:      | Scale:             |
|--------|-----------------------------|--------------------|
|        | A3<br>Part number:          |                    |
|        | Drawing number:<br>WJ-04-04 |                    |
|        | Date: 2019                  | Revision:<br>REV A |
|        |                             |                    |