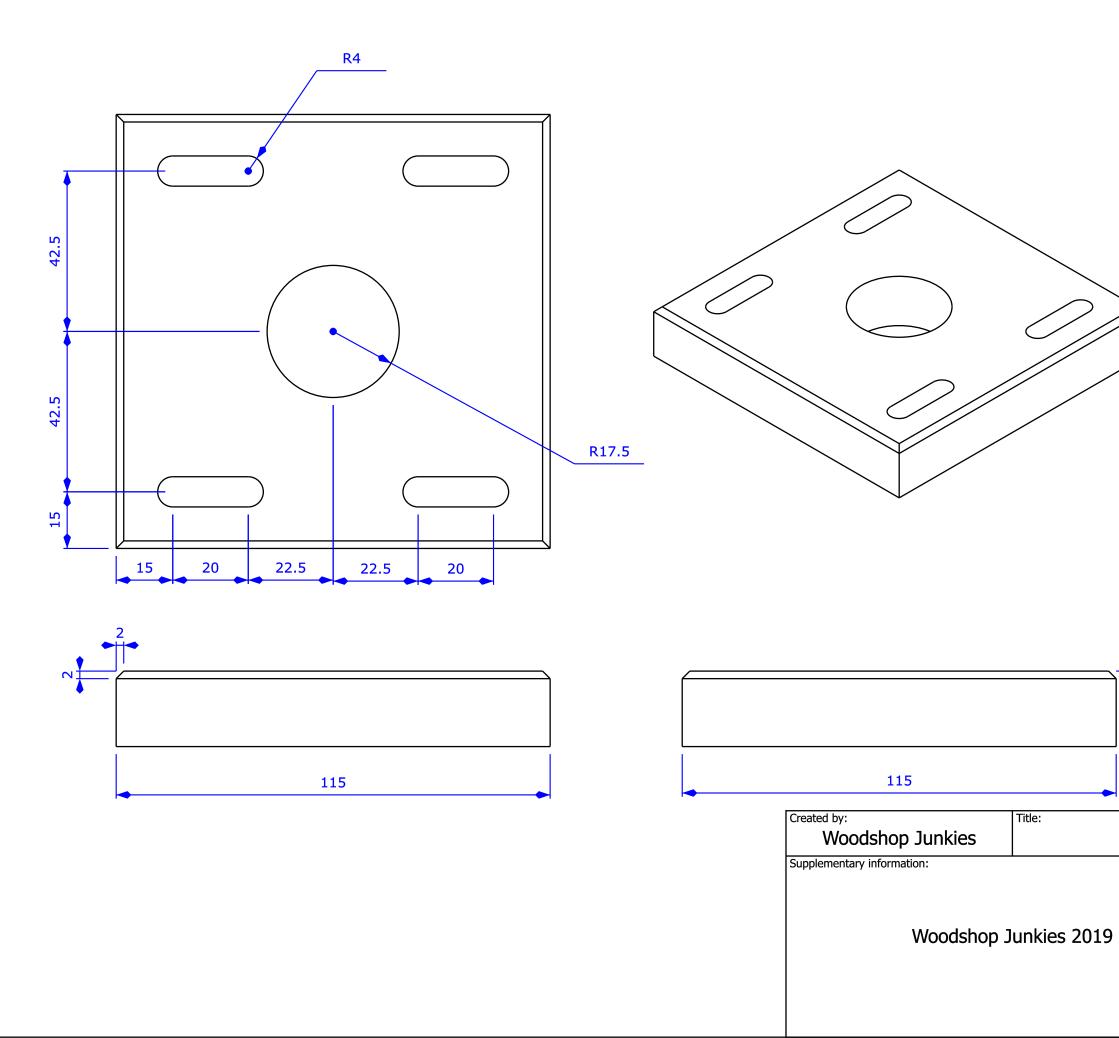

## Stage 3 – Adding Miter Saw

In stage 3 the miter saw was added.

It was added on a fold-down bed that allowed it to be folded out of the way of the table saw.