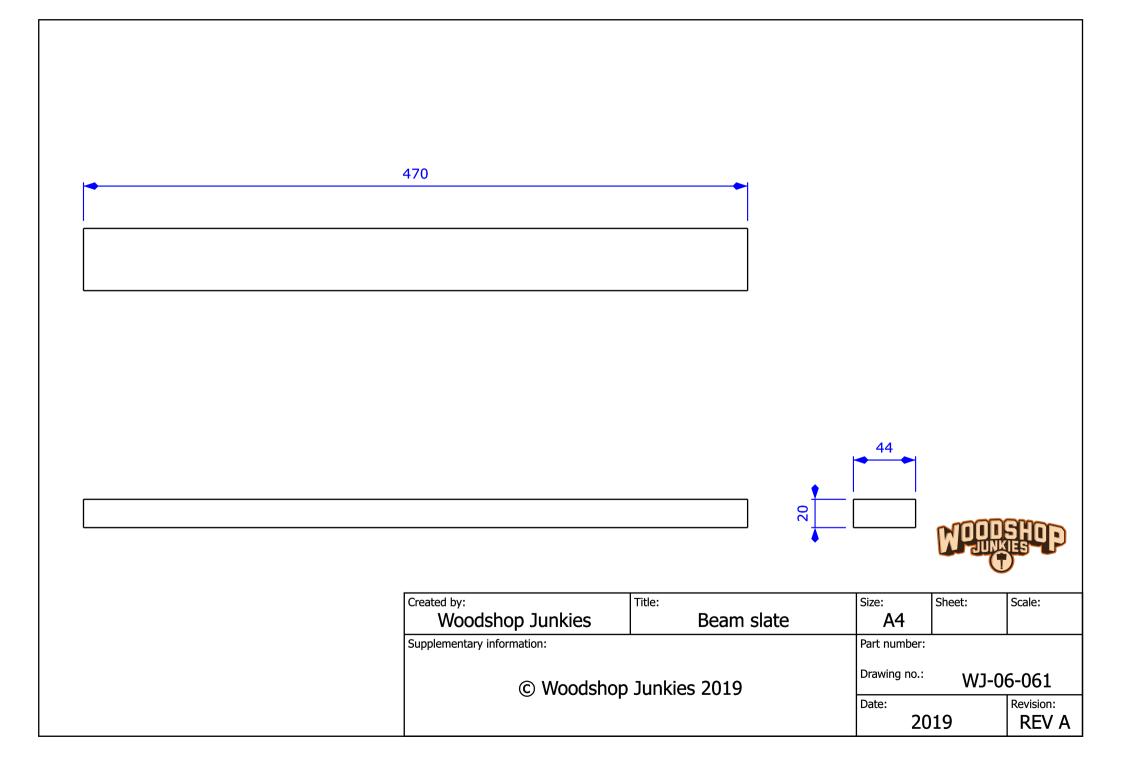

## Stage 6 – Adding A Thickness Planer

In stage 6 a thickness planer was added on a rotating bed to allow it to be packed away and out of the way of the table saw.

| Wide | cross        |        |           |
|------|--------------|--------|-----------|
|      | Size:        | Sheet: | Scale:    |
|      | A3           |        |           |
|      | Part number: |        |           |
| )    |              |        |           |
|      | Drawing numb | er:    |           |
|      | WJ-06-060    |        |           |
|      | Date:        |        | Revision: |
|      | 20           | 19     | REV A     |