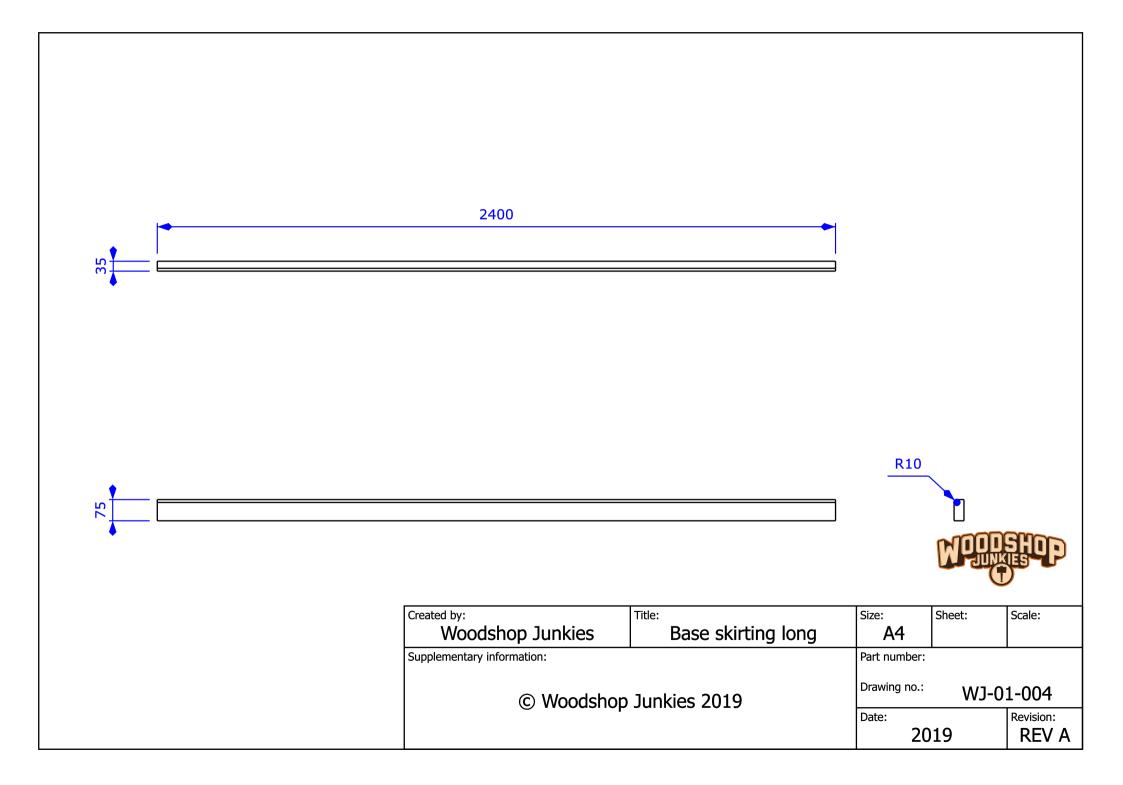

from Woodshop Junkies YouTube channel.

They have been assembled in the same manner as the bench was built, in stages. This was done to make them easier to follow.

The dimensions on these plans have been developed specifically for use with the equipment and tools he uses.

No long term tests have been done to determine the effects of using and storing tools and power tools as they are stored and used on this bench. Therefore, the use of these plans are done entirely at the users own risk.

Jean and Woodshop Junkies accept no responsibility or liability for any damage or injury suffered due to any form of use of these plans.

ALWAYS WORK SAFE AND FOLLOW THE SAFETY INSTRUCTIONS AS SET OUT IN THE USER MANUALS OF YOUR EQUIPMENT.

# Stage 1 – Frame

In stage 1 the frame was assembled.



















### Stage 2 – Adding Table Saw

In stage 2 the table saw was added.

It was added on a bed that allowed for small height adjustments.



|             |                 | Ĵ      |           |
|-------------|-----------------|--------|-----------|
| Fence guide |                 |        |           |
|             | Size:           | Sheet: | Scale:    |
|             | A3              |        |           |
|             | Part number:    |        |           |
| )           |                 |        |           |
|             | Drawing number: |        |           |
|             | WJ-02-009       |        |           |
|             | Date:           |        | Revision: |
|             | 20              | 19     | REV A     |



















|         | 5