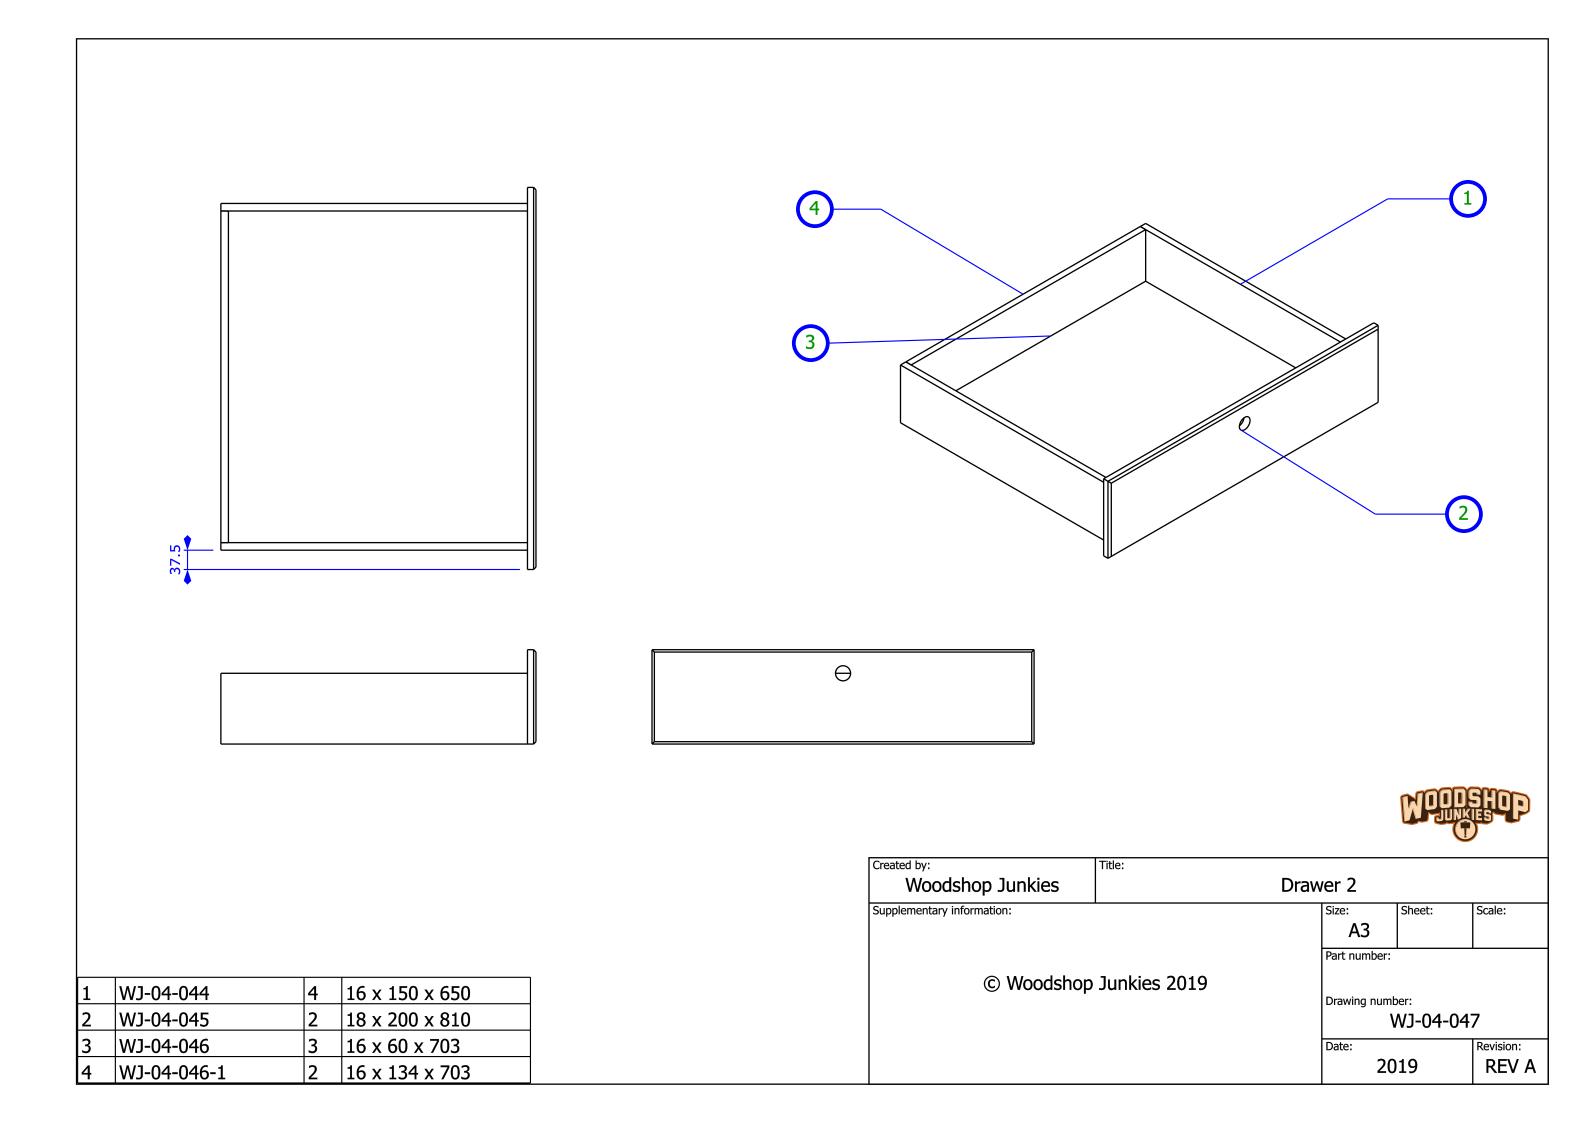

## Stage 4 – Adding Bench Area With Power Tool Storage

In stage 4 a workbench was added with vice and drawer storage.

| Drawer | 2 face<br>Size: Sheet:      | Scale:             |
|--------|-----------------------------|--------------------|
|        | A3<br>Part number:          |                    |
|        | Drawing number:<br>WJ-04-04 |                    |
|        | Date: 2019                  | Revision:<br>REV A |
|        |                             |                    |

| 1 | WJ-04-047 2 | 2 Sub Assembly |
|---|-------------|----------------|
| 2 | WJ-04-050 1 | L Sub Assembly |