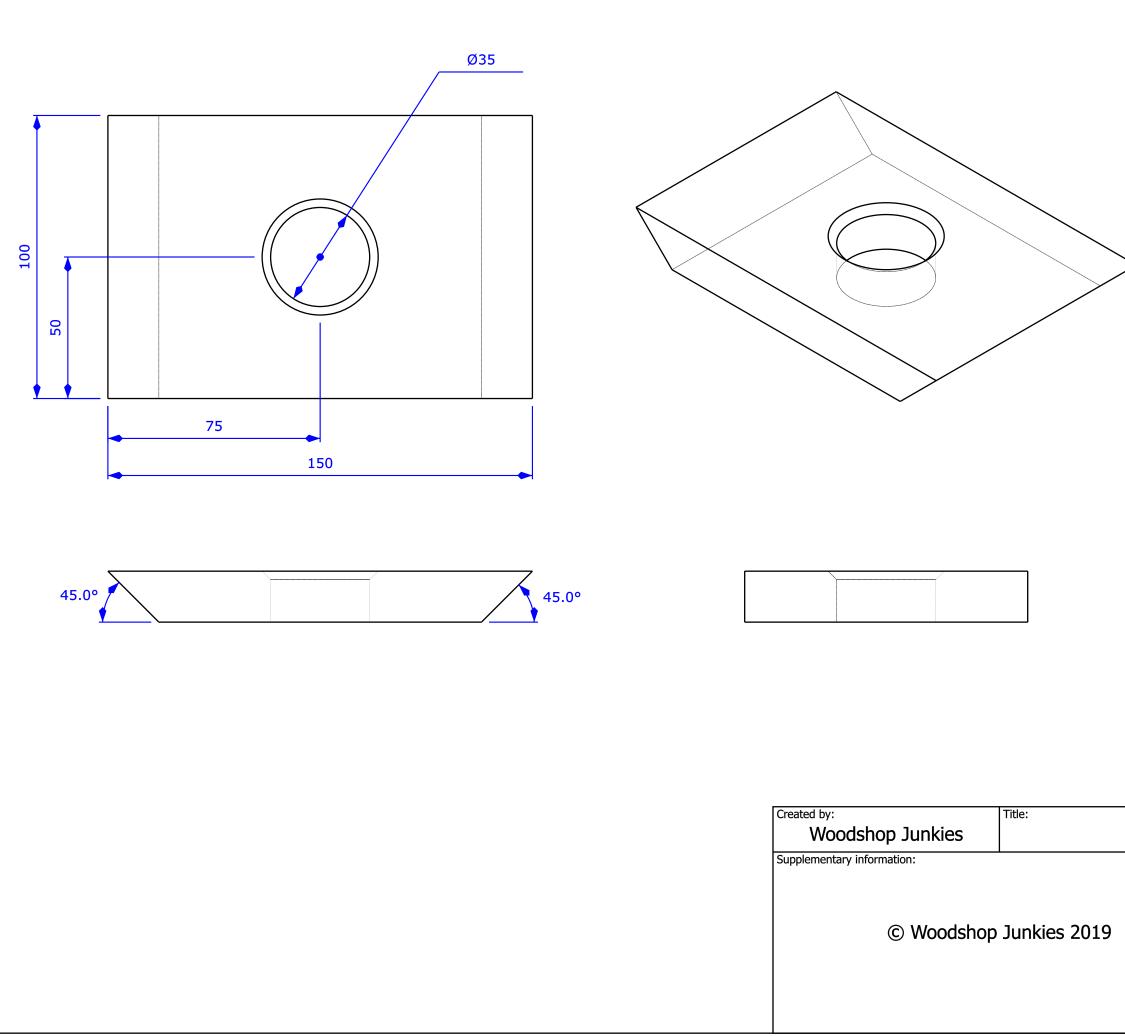

| 1 WJ-08-077 | 2 18 x 40 x 168  | Created by:<br>Woodshop Junkies | Title:<br>Router fence | Size: Sheet:     | Scale:    |
|-------------|------------------|---------------------------------|------------------------|------------------|-----------|
| 2 WJ-08-078 | 1 18 x 150 x 700 | Supplementary information:      |                        | Part number:     |           |
| 3 WJ-08-079 | 2 18 x 122 x 150 |                                 | Junking 2010           | Drawing no.: W]- | 08-082    |
| 4 WJ-08-080 | 1 18 x 100 x 150 | © woodshop                      | Junkies 2019           | Date:            | Revision: |
| 5 WJ-08-081 | 1 18 x 140 x 700 |                                 |                        | 2019             | REV A     |