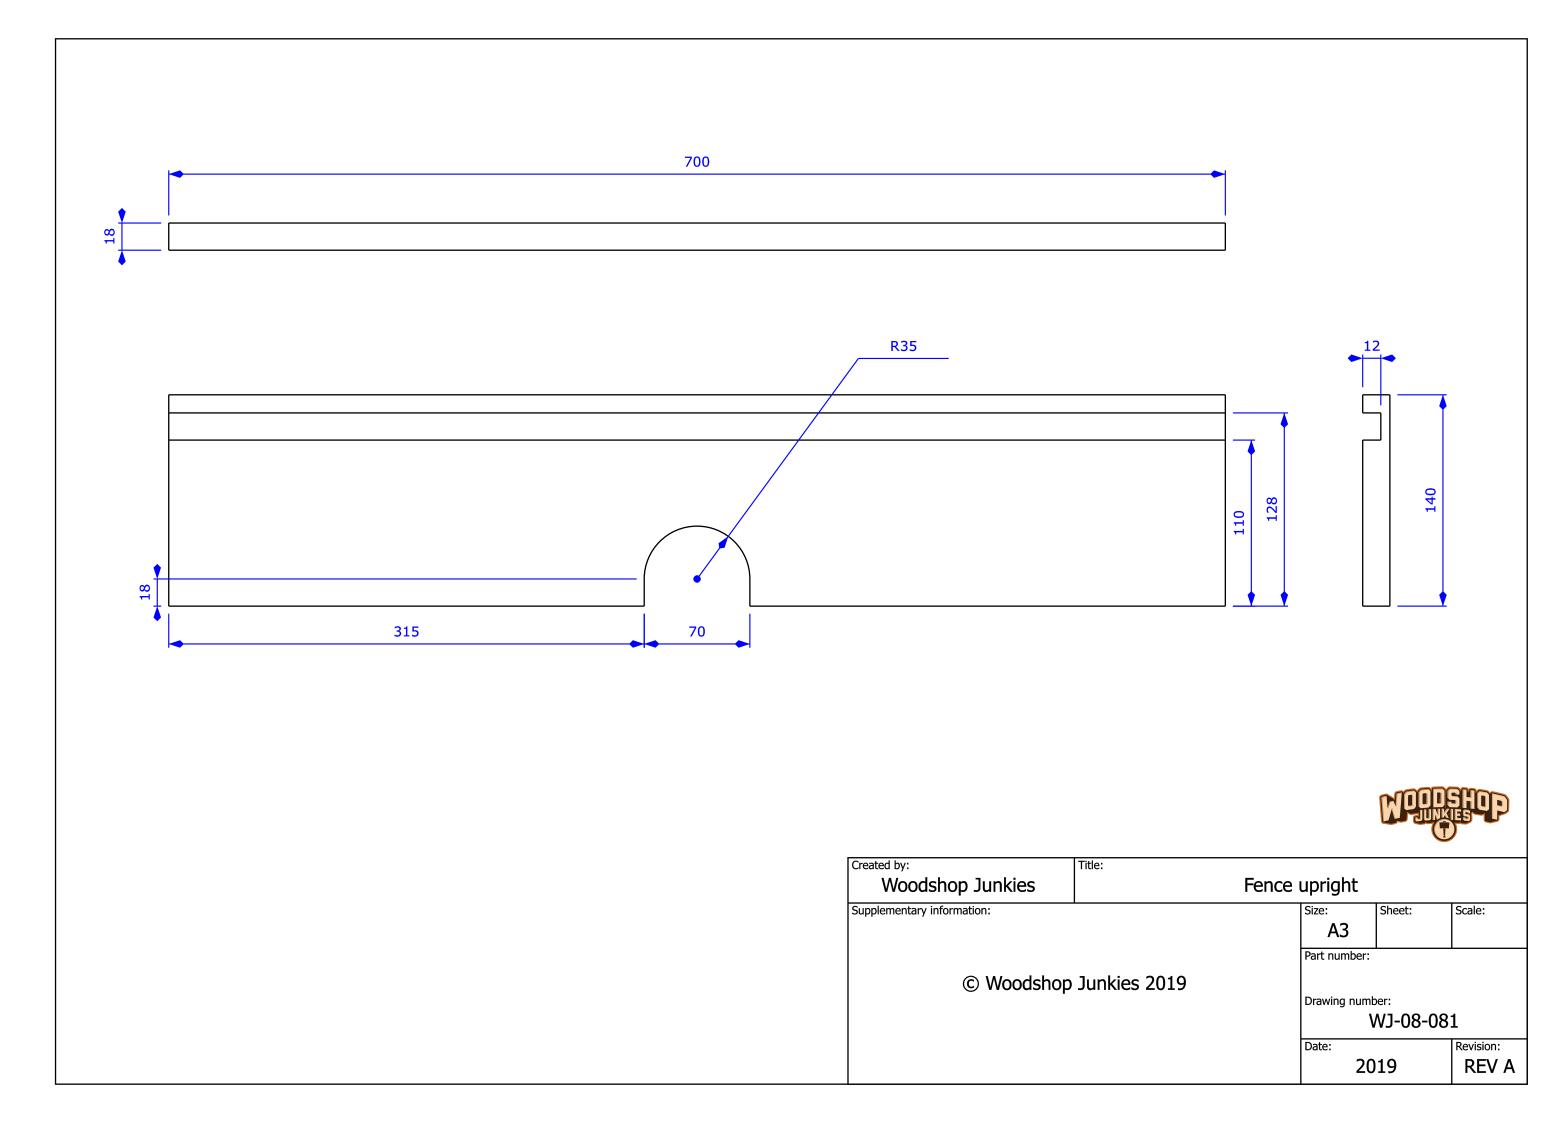

| 1 WJ-08-077 | 2 18 x 40 x 168  | Created by:<br>Woodshop Junkies | Title:<br>Router fence | Size: Sheet:     | Scale:    |
|-------------|------------------|---------------------------------|------------------------|------------------|-----------|
| 2 WJ-08-078 | 1 18 x 150 x 700 | Supplementary information:      |                        | Part number:     |           |
| 3 WJ-08-079 | 2 18 x 122 x 150 |                                 | Junking 2010           | Drawing no.: W]- | 08-082    |
| 4 WJ-08-080 | 1 18 x 100 x 150 | © woodshop                      | Junkies 2019           | Date:            | Revision: |
| 5 WJ-08-081 | 1 18 x 140 x 700 |                                 |                        | 2019             | REV A     |