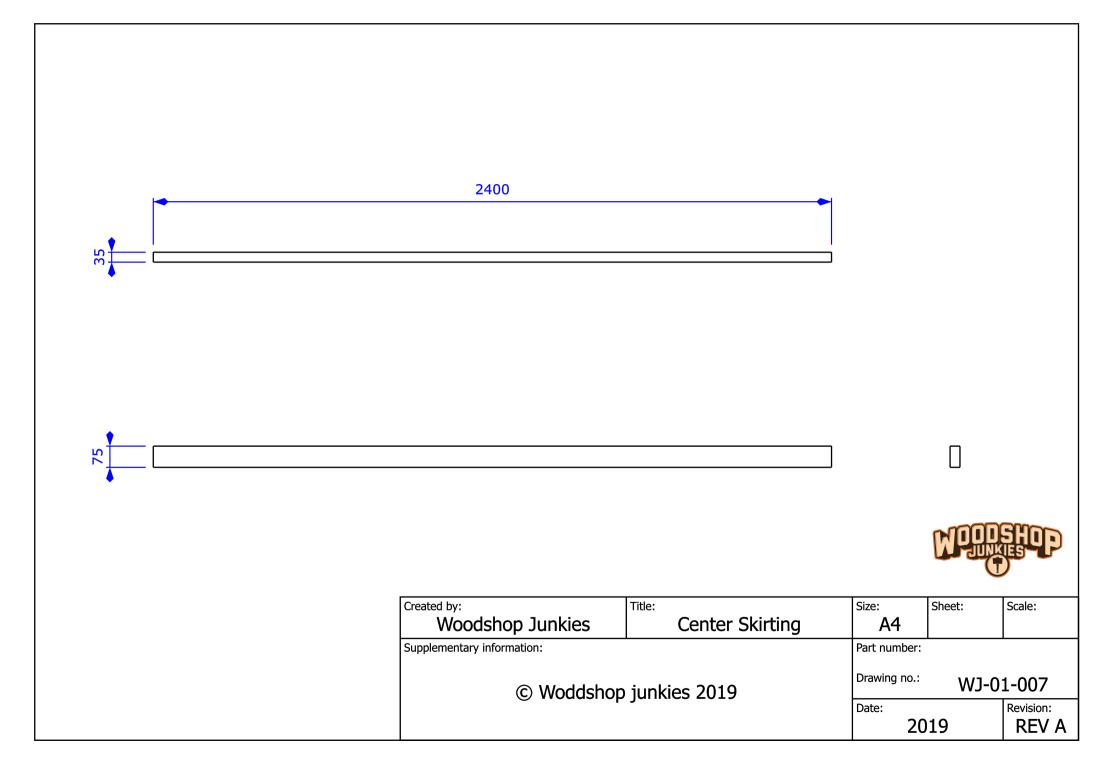

Woodshop Junkies YouTube channel.

They have been assembled in the same manner as the bench was built, in stages. This was done to make them easier to follow.

The dimensions on these plans have been developed specifically for use with the equipment and tools he uses.

No long term tests have been done to determine the effects of using and storing tools and power tools as they are stored and used on this bench. Therefore, the use of these plans are done entirely at the users own risk.

Jean and Woodshop Junkies accept no responsibility or liability for any damage or injury suffered due to any form of use of these plans.

ALWAYS WORK SAFE AND FOLLOW THE SAFETY INSTRUCTIONS AS SET OUT IN THE USER MANUALS OF YOUR EQUIPMENT.

# Stage 1 – Frame

In stage 1 the frame was assembled.



















### Stage 2 – Adding Table Saw

In stage 2 the table saw was added.

It was added on a bed that allowed for small height adjustments.



|             |                 | Ĵ      |           |
|-------------|-----------------|--------|-----------|
| Fence guide |                 |        |           |
|             | Size:           | Sheet: | Scale:    |
|             | A3              |        |           |
|             | Part number:    |        |           |
| )           |                 |        |           |
|             | Drawing number: |        |           |
|             | WJ-02-009       |        |           |
|             | Date:           |        | Revision: |
|             | 20              | 19     | REV A     |



















|         | 5