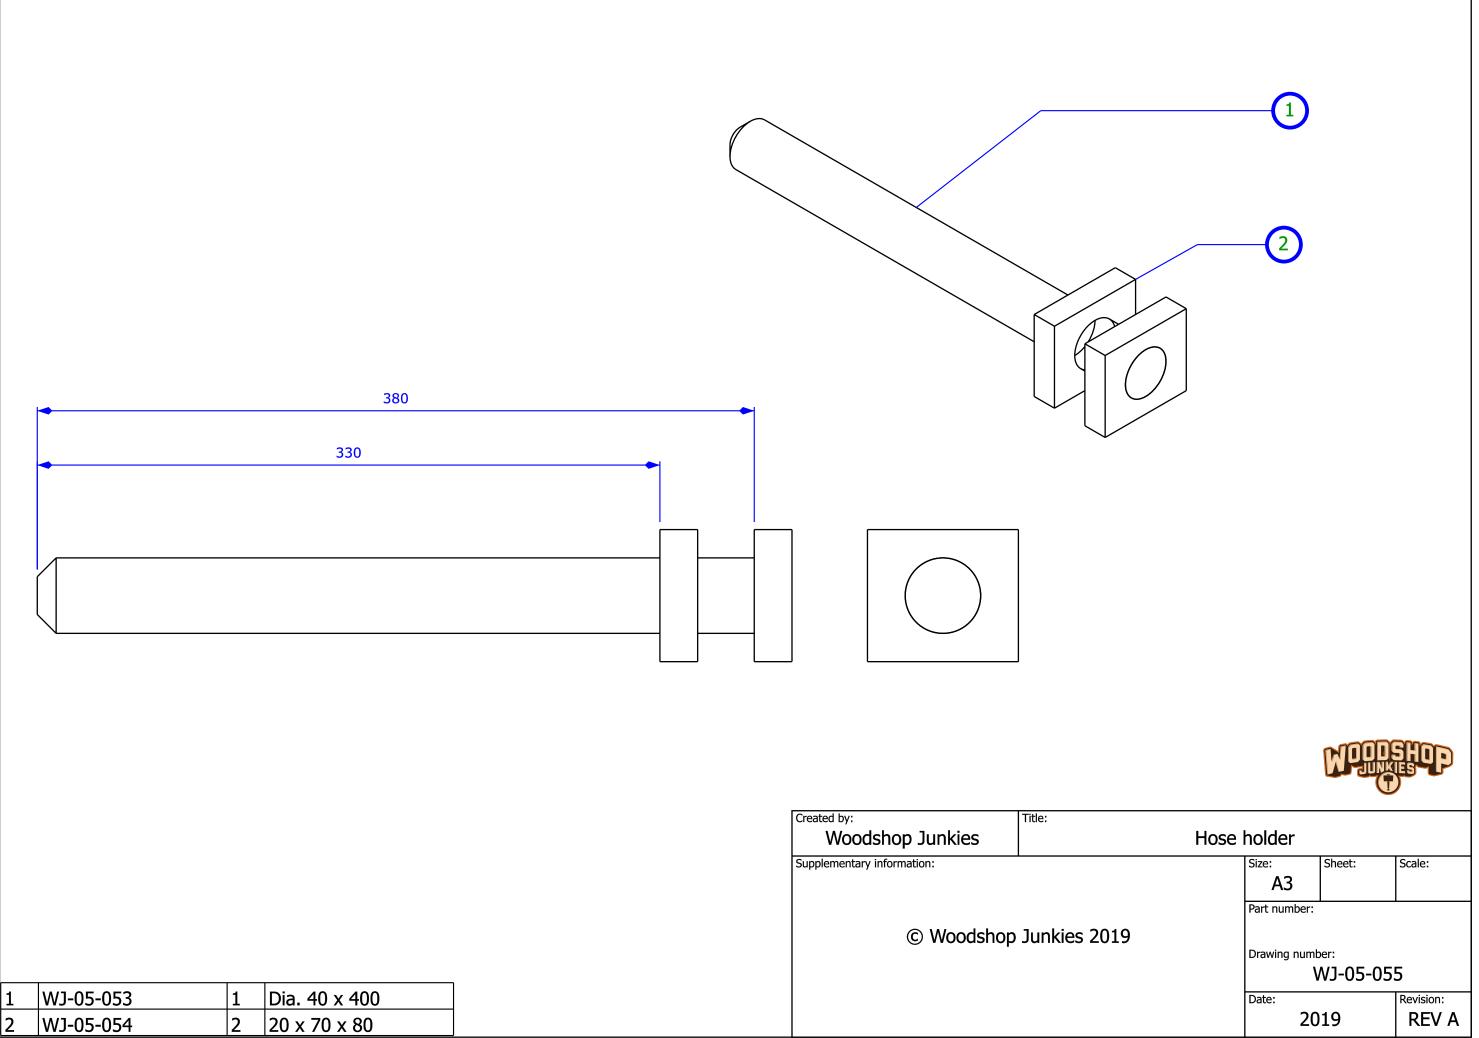

## Stage 5 – Soundproof Compressor Enclosure

In stage 5 a compressor was added in its own enclosure. This allowed soundproofing to be added.

|             |                 | Ŭ      |           |  |
|-------------|-----------------|--------|-----------|--|
| Hose holder |                 |        |           |  |
|             | Size:           | Sheet: | Scale:    |  |
|             | A3              |        |           |  |
|             | Part number:    |        |           |  |
|             |                 |        |           |  |
|             | Drawing number: |        |           |  |
|             | WJ-05-055       |        |           |  |
|             | Date:           |        | Revision: |  |
|             | 20              | 19     | REV A     |  |
|             | •               |        | •         |  |