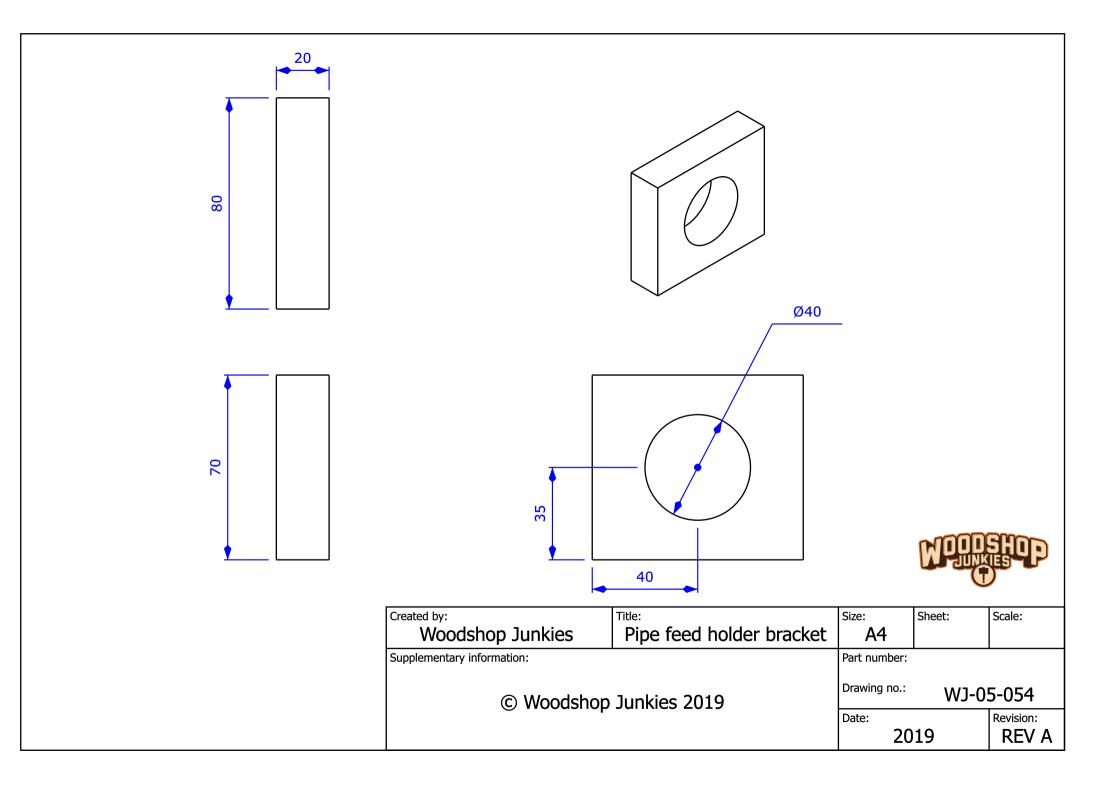

## Stage 5 – Soundproof Compressor Enclosure

In stage 5 a compressor was added in its own enclosure. This allowed soundproofing to be added.

|             |                 | Ŭ      |           |  |
|-------------|-----------------|--------|-----------|--|
| Hose holder |                 |        |           |  |
|             | Size:           | Sheet: | Scale:    |  |
|             | A3              |        |           |  |
|             | Part number:    |        |           |  |
|             |                 |        |           |  |
|             | Drawing number: |        |           |  |
|             | WJ-05-055       |        |           |  |
|             | Date:           |        | Revision: |  |
|             | 20              | 19     | REV A     |  |
|             | •               |        | •         |  |