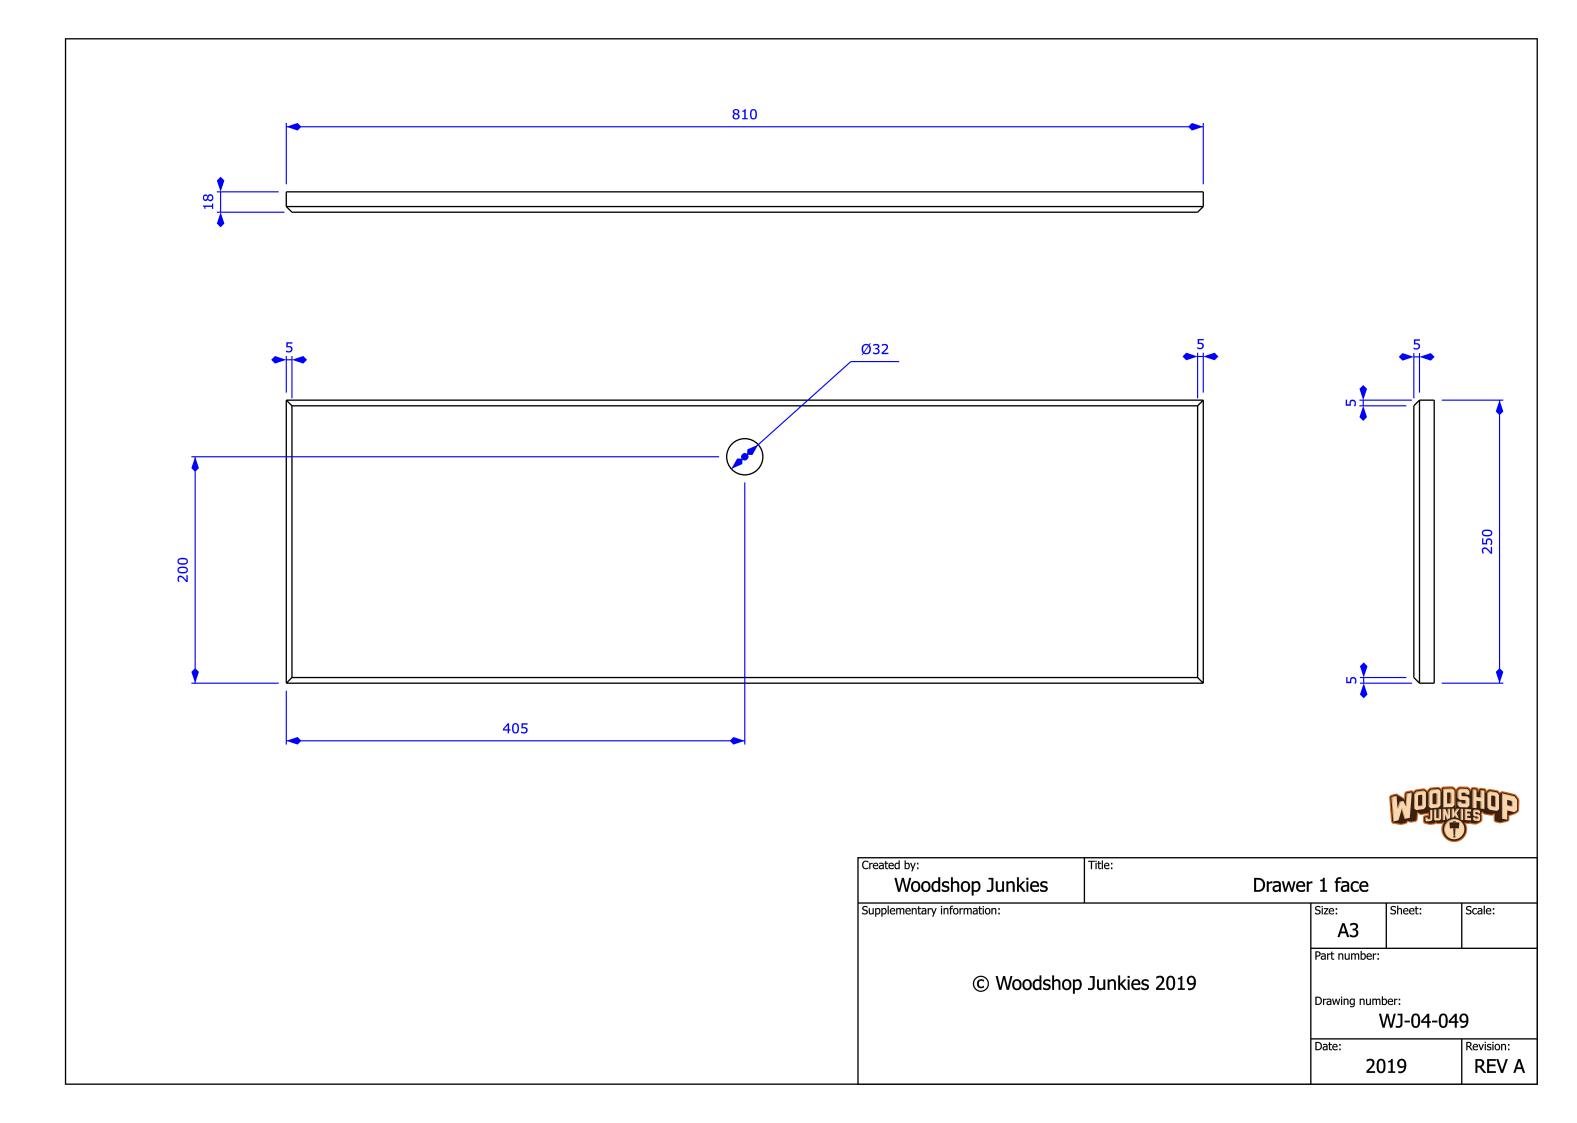

## Stage 4 – Adding Bench Area With Power Tool Storage

In stage 4 a workbench was added with vice and drawer storage.

| Drawer | 2 face<br>Size: Sheet:      | Scale:             |
|--------|-----------------------------|--------------------|
|        | A3<br>Part number:          |                    |
|        | Drawing number:<br>WJ-04-04 |                    |
|        | Date: 2019                  | Revision:<br>REV A |
|        |                             |                    |