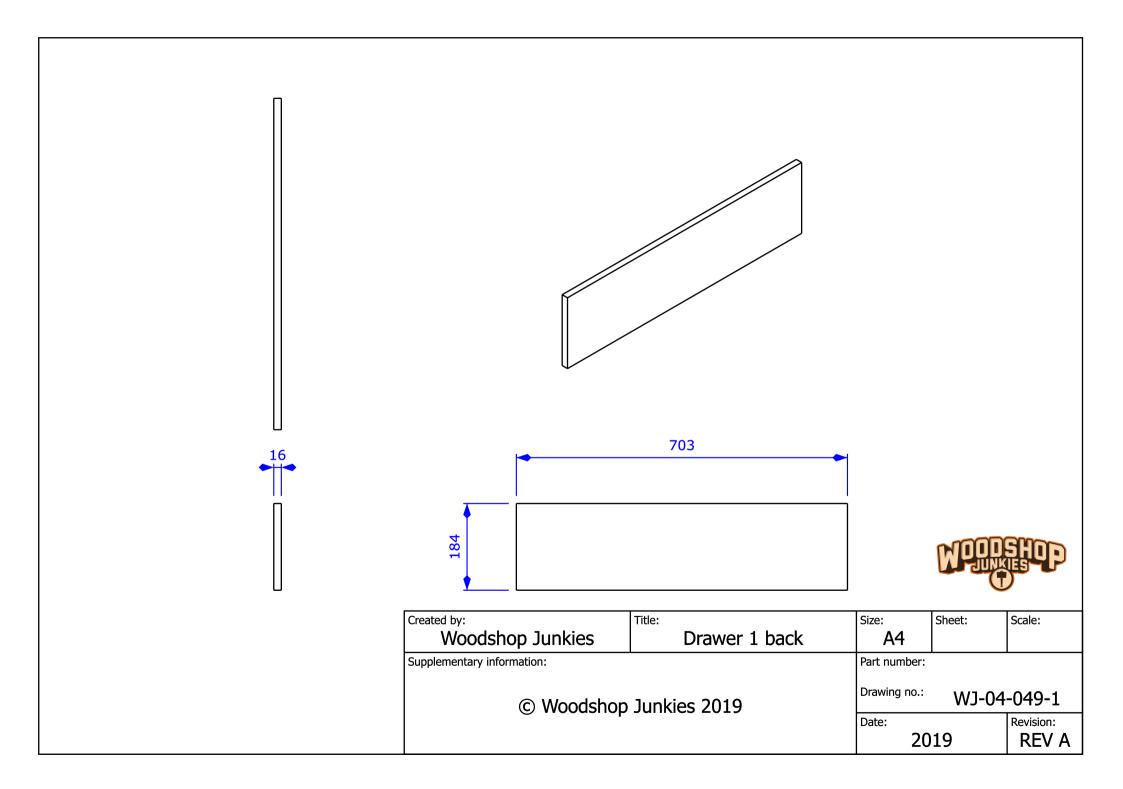

## Stage 4 – Adding Bench Area With Power Tool Storage

In stage 4 a workbench was added with vice and drawer storage.

| Drawer | 2 face<br>Size: Sheet:      | Scale:             |
|--------|-----------------------------|--------------------|
|        | A3<br>Part number:          |                    |
|        | Drawing number:<br>WJ-04-04 |                    |
|        | Date: 2019                  | Revision:<br>REV A |
|        |                             |                    |