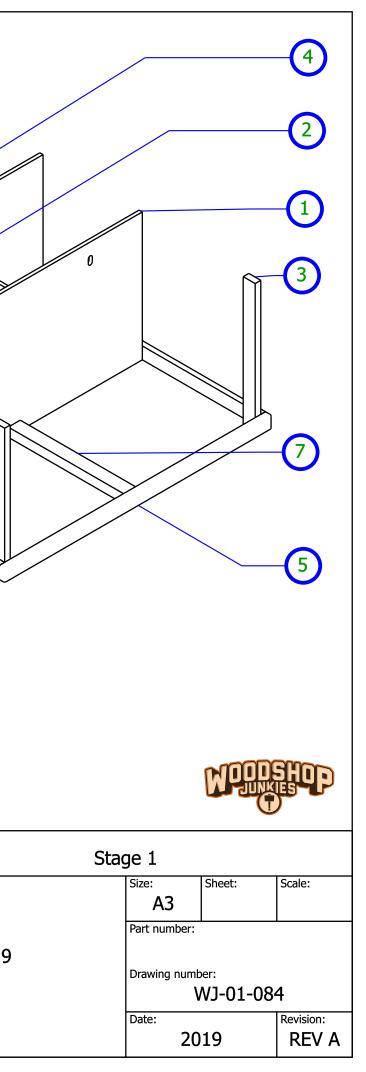

shop Junkies YouTube channel.

They have been assembled in the same manner as the bench was built, in stages. This was done to make them easier to follow.

The dimensions on these plans have been developed specifically for use with the equipment and tools he uses.

No long term tests have been done to determine the effects of using and storing tools and power tools as they are stored and used on this bench. Therefore, the use of these plans are done entirely at the users own risk.

Jean and Woodshop Junkies accept no responsibility or liability for any damage or injury suffered due to any form of use of these plans.

ALWAYS WORK SAFE AND FOLLOW THE SAFETY INSTRUCTIONS AS SET OUT IN THE USER MANUALS OF YOUR EQUIPMENT.

# Stage 1 – Frame

In stage 1 the frame was assembled.



















### Stage 2 – Adding Table Saw

In stage 2 the table saw was added.

It was added on a bed that allowed for small height adjustments.



|             |                 | Ĵ      |           |
|-------------|-----------------|--------|-----------|
| Fence guide |                 |        |           |
|             | Size:           | Sheet: | Scale:    |
|             | A3              |        |           |
|             | Part number:    |        |           |
| )           |                 |        |           |
|             | Drawing number: |        |           |
|             | WJ-02-009       |        |           |
|             | Date:           |        | Revision: |
|             | 20              | 19     | REV A     |



















|         | 5