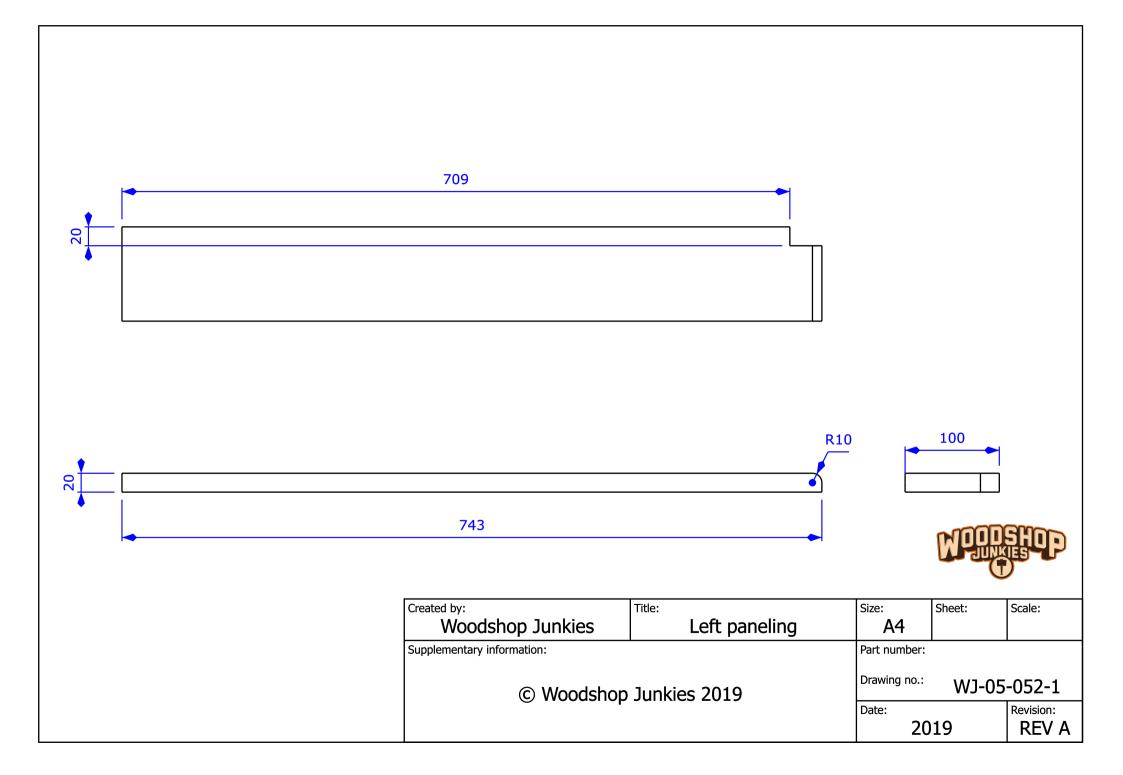

| Stage 5 |                 |        |           |
|---------|-----------------|--------|-----------|
|         | Size:           | Sheet: | Scale:    |
|         | A3              |        |           |
|         | Part number:    |        |           |
| 9       | WJ-05-051       |        |           |
|         | Drawing number: |        |           |
|         | 2019            |        |           |
|         | Date:           |        | Revision: |
|         | RE              | V A    |           |