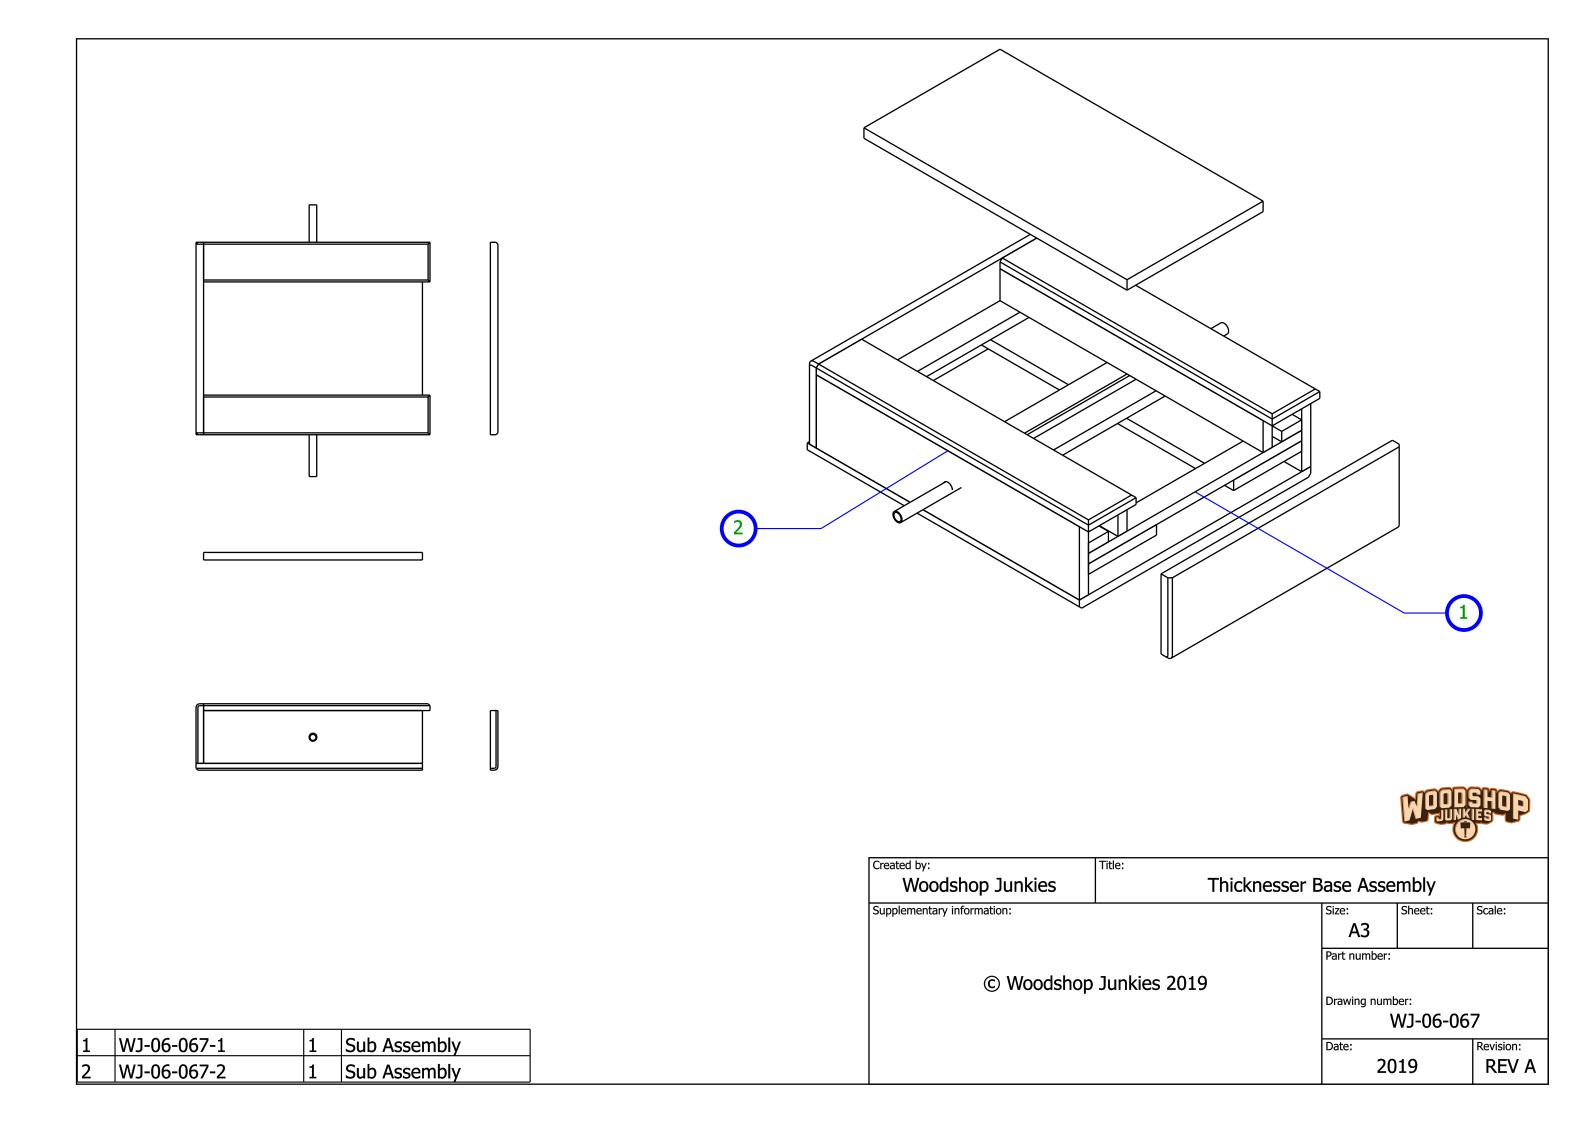

## Stage 6 – Adding A Thickness Planer

In stage 6 a thickness planer was added on a rotating bed to allow it to be packed away and out of the way of the table saw.

| Wide | cross        |        |           |
|------|--------------|--------|-----------|
|      | Size:        | Sheet: | Scale:    |
|      | A3           |        |           |
|      | Part number: |        |           |
| )    |              |        |           |
|      | Drawing numb | er:    |           |
|      | WJ-06-060    |        |           |
|      | Date:        |        | Revision: |
|      | 20           | 19     | REV A     |