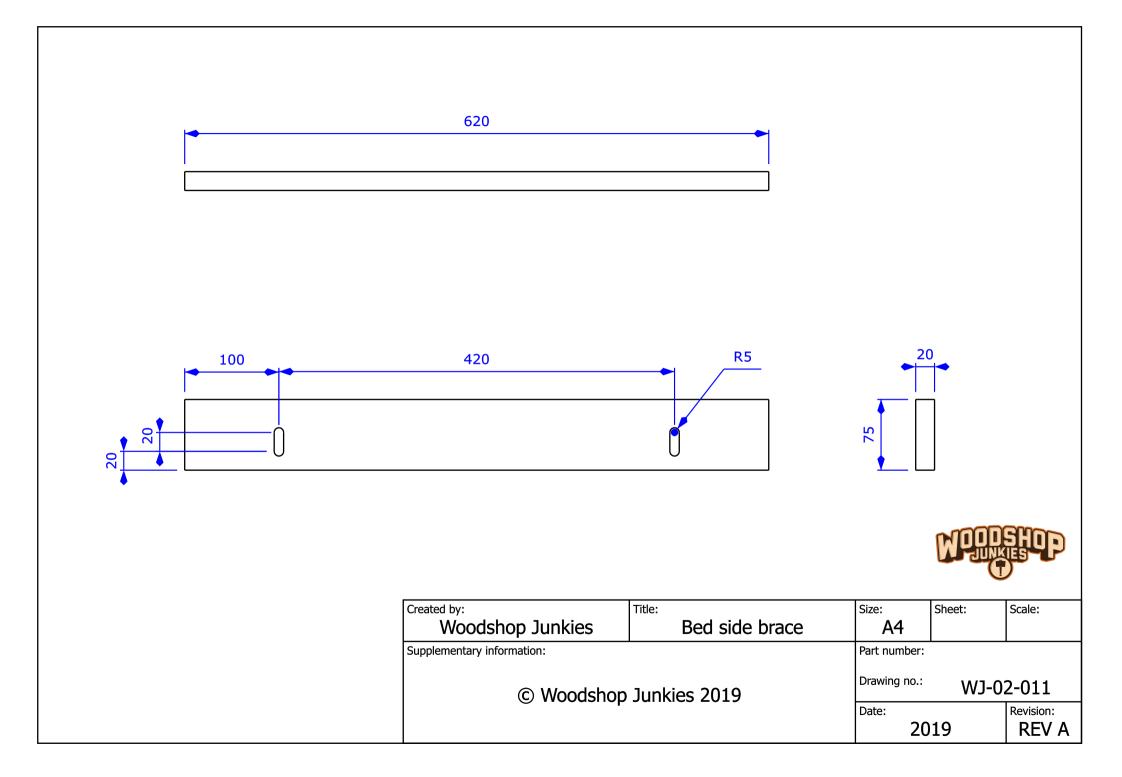

stage 1 the frame was assembled.



















### Stage 2 – Adding Table Saw

In stage 2 the table saw was added.

It was added on a bed that allowed for small height adjustments.



|             |                 | Ĵ      |           |
|-------------|-----------------|--------|-----------|
| Fence guide |                 |        |           |
|             | Size:           | Sheet: | Scale:    |
|             | A3              |        |           |
|             | Part number:    |        |           |
| )           |                 |        |           |
|             | Drawing number: |        |           |
|             | WJ-02-009       |        |           |
|             | Date:           |        | Revision: |
|             | 20              | 19     | REV A     |



















|         | 5                                                     | )      |        |
|---------|-------------------------------------------------------|--------|--------|
|         |                                                       | )      |        |
|         |                                                       | WPDD   |        |
| Table s | aw bed                                                | Sheet: | Scale: |
| 19      | 9 Drawing number:<br>WJ-02-017<br>Date:<br>2019 REV A |        |        |
|         | 20                                                    |        |        |



|                           |                 | <u> </u> |           |  |
|---------------------------|-----------------|----------|-----------|--|
| Table saw right partition |