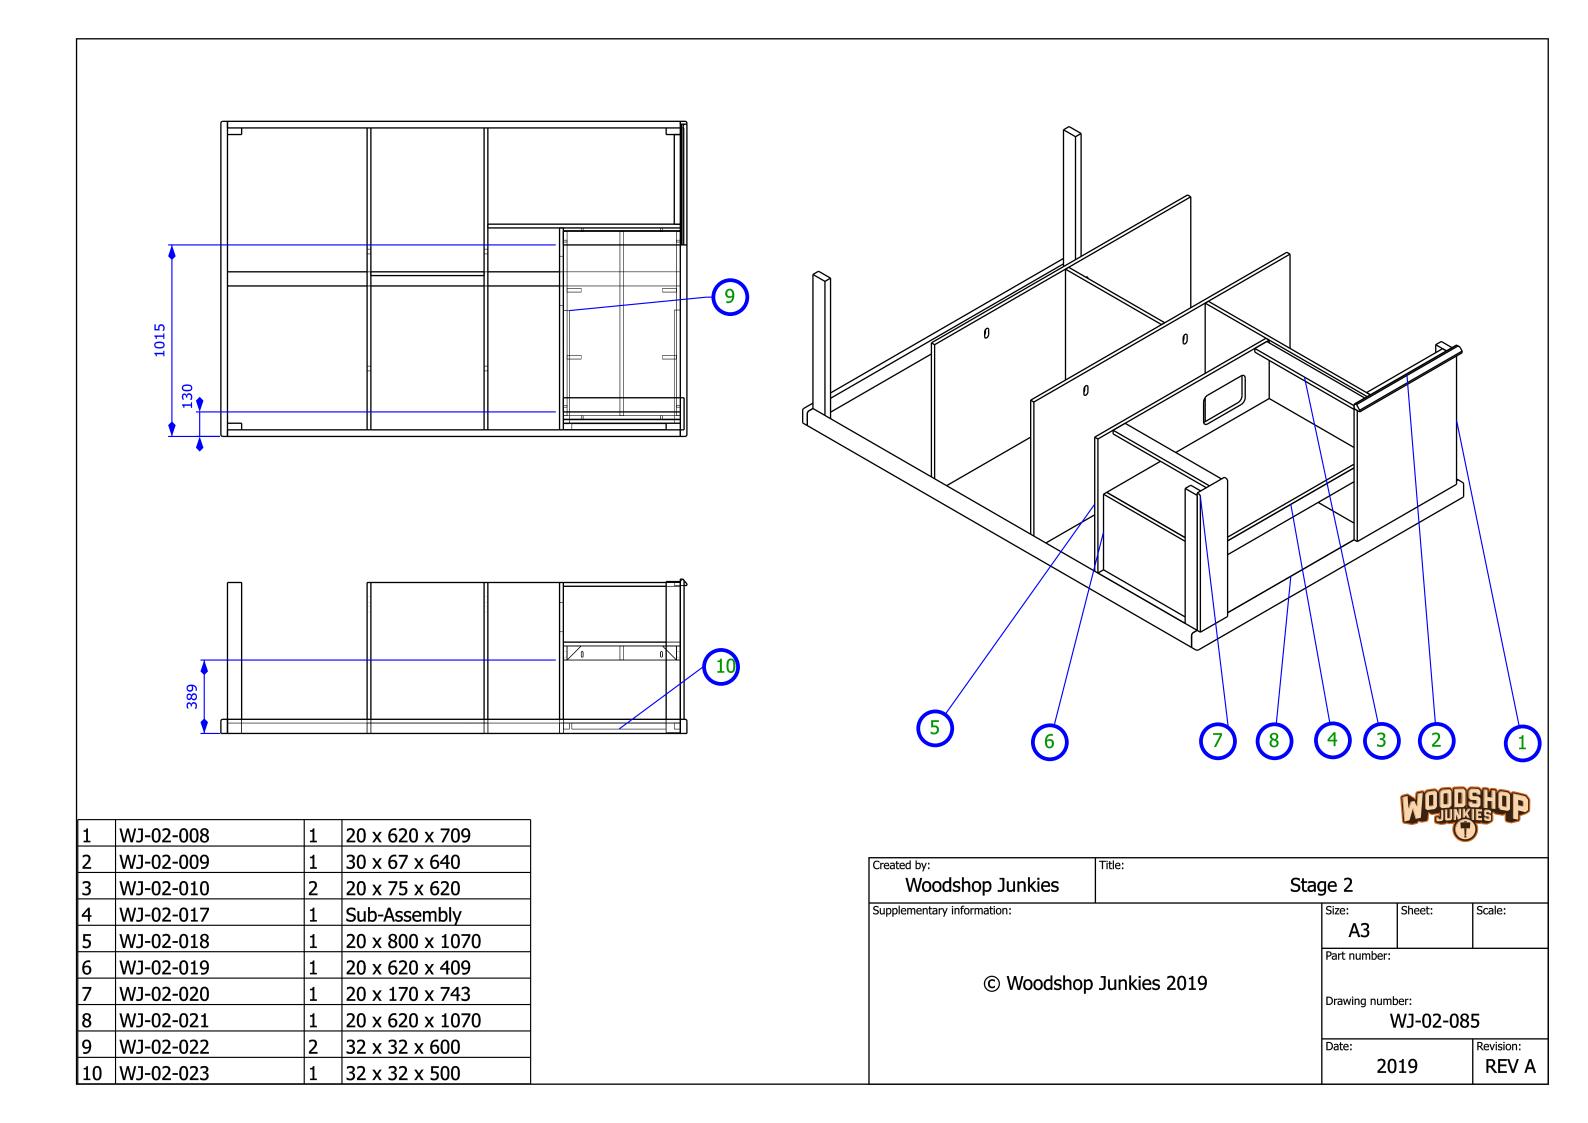

### Stage 2 – Adding Table Saw

In stage 2 the table saw was added.

It was added on a bed that allowed for small height adjustments.

|             |                 | Ĵ      |           |
|-------------|-----------------|--------|-----------|
| Fence guide |                 |        |           |
|             | Size:           | Sheet: | Scale:    |
|             | A3              |        |           |
|             | Part number:    |        |           |
| )           |                 |        |           |
|             | Drawing number: |        |           |
|             | WJ-02-009       |        |           |
|             | Date:           |        | Revision: |
|             | 20              | 19     | REV A     |