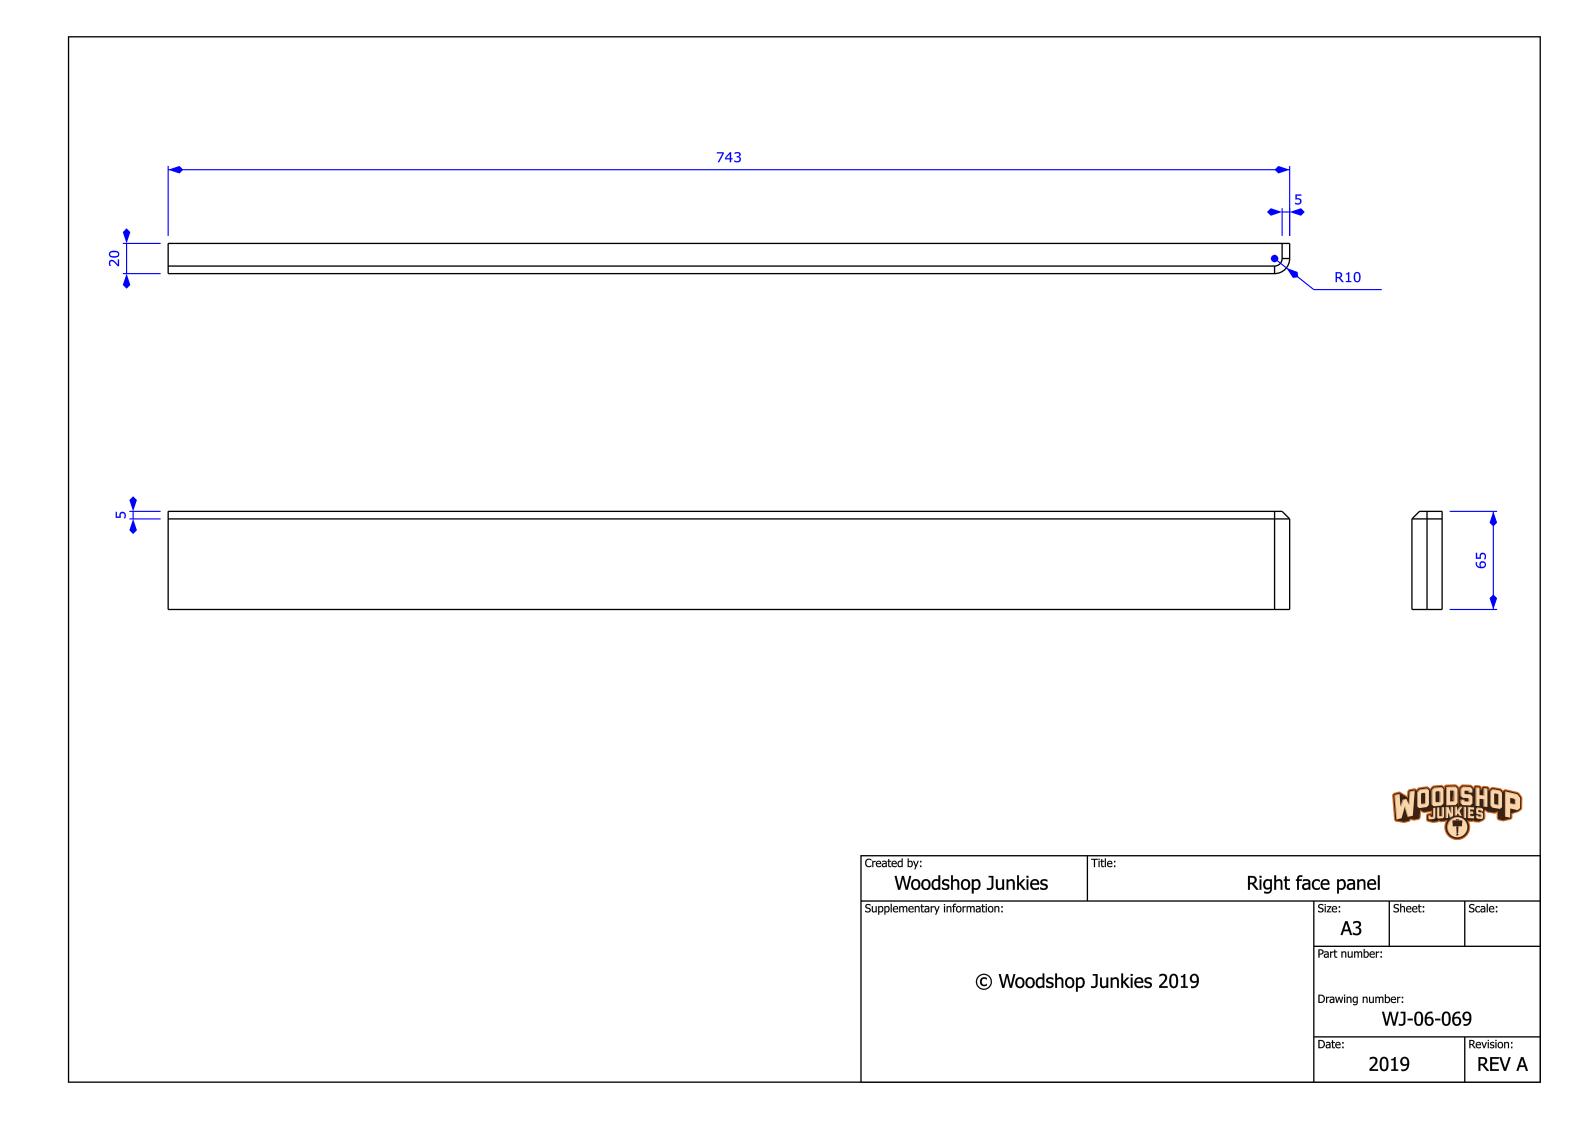

## Stage 6 – Adding A Thickness Planer

In stage 6 a thickness planer was added on a rotating bed to allow it to be packed away and out of the way of the table saw.

| Wide | cross        |        |           |
|------|--------------|--------|-----------|
|      | Size:        | Sheet: | Scale:    |
|      | A3           |        |           |
|      | Part number: |        |           |
| )    |              |        |           |
|      | Drawing numb | er:    |           |
|      | WJ-06-060    |        |           |
|      | Date:        |        | Revision: |
|      | 20           | 19     | REV A     |