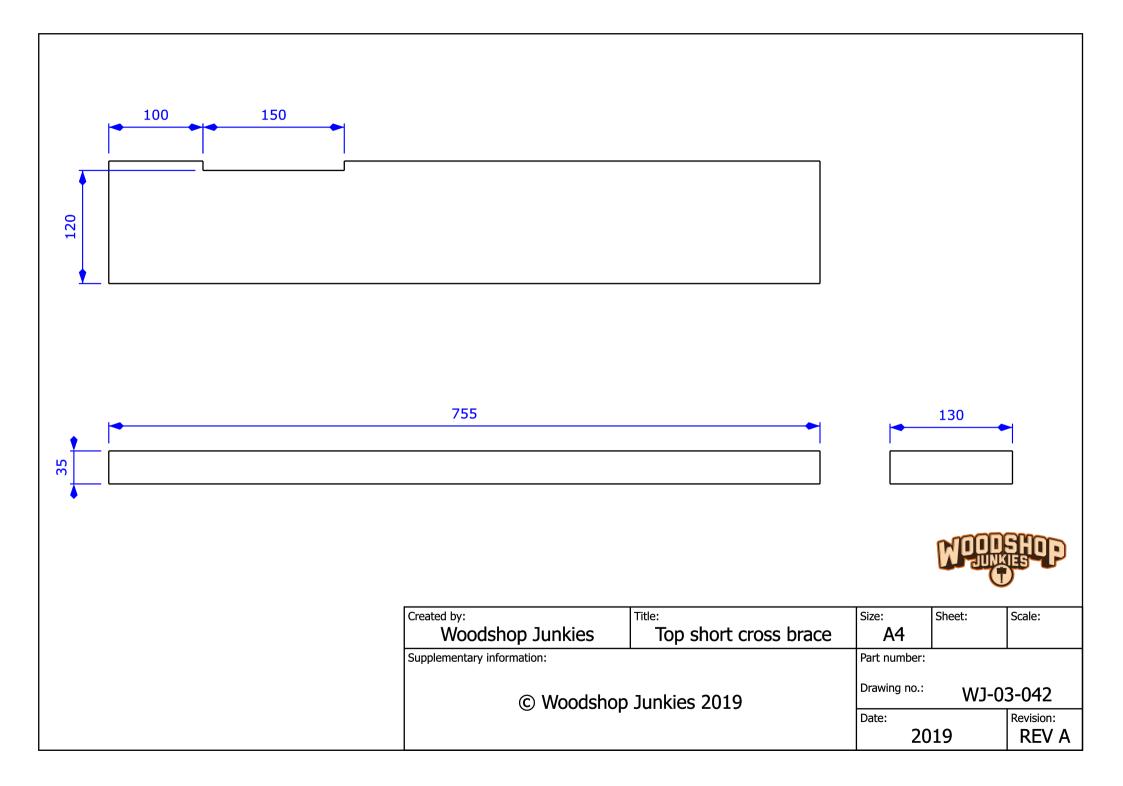

## Stage 4 – Adding Bench Area With Power Tool Storage

In stage 4 a workbench was added with vice and drawer storage.

| Drawer | 2 face<br>Size: Sheet:      | Scale:             |
|--------|-----------------------------|--------------------|
|        | A3<br>Part number:          |                    |
|        | Drawing number:<br>WJ-04-04 |                    |
|        | Date: 2019                  | Revision:<br>REV A |
|        |                             |                    |