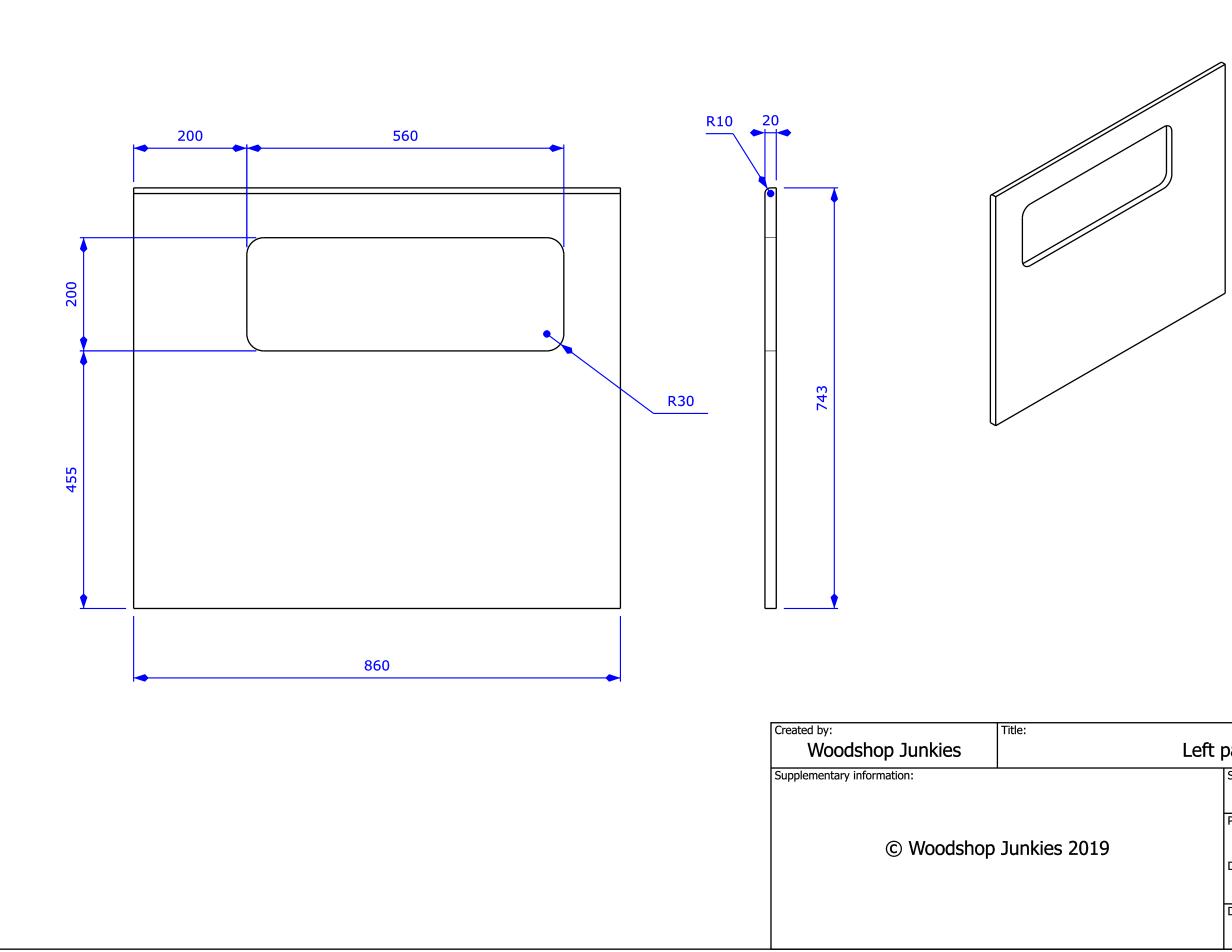

| Left panel |                              |        |                    |
|------------|------------------------------|--------|--------------------|
|            | Size:<br>A3                  | Sheet: | Scale:             |
| 9          | Part number:                 |        |                    |
|            | Drawing number:<br>WJ-03-040 |        |                    |
|            | Date: <b>20</b>              | 19     | Revision:<br>REV A |