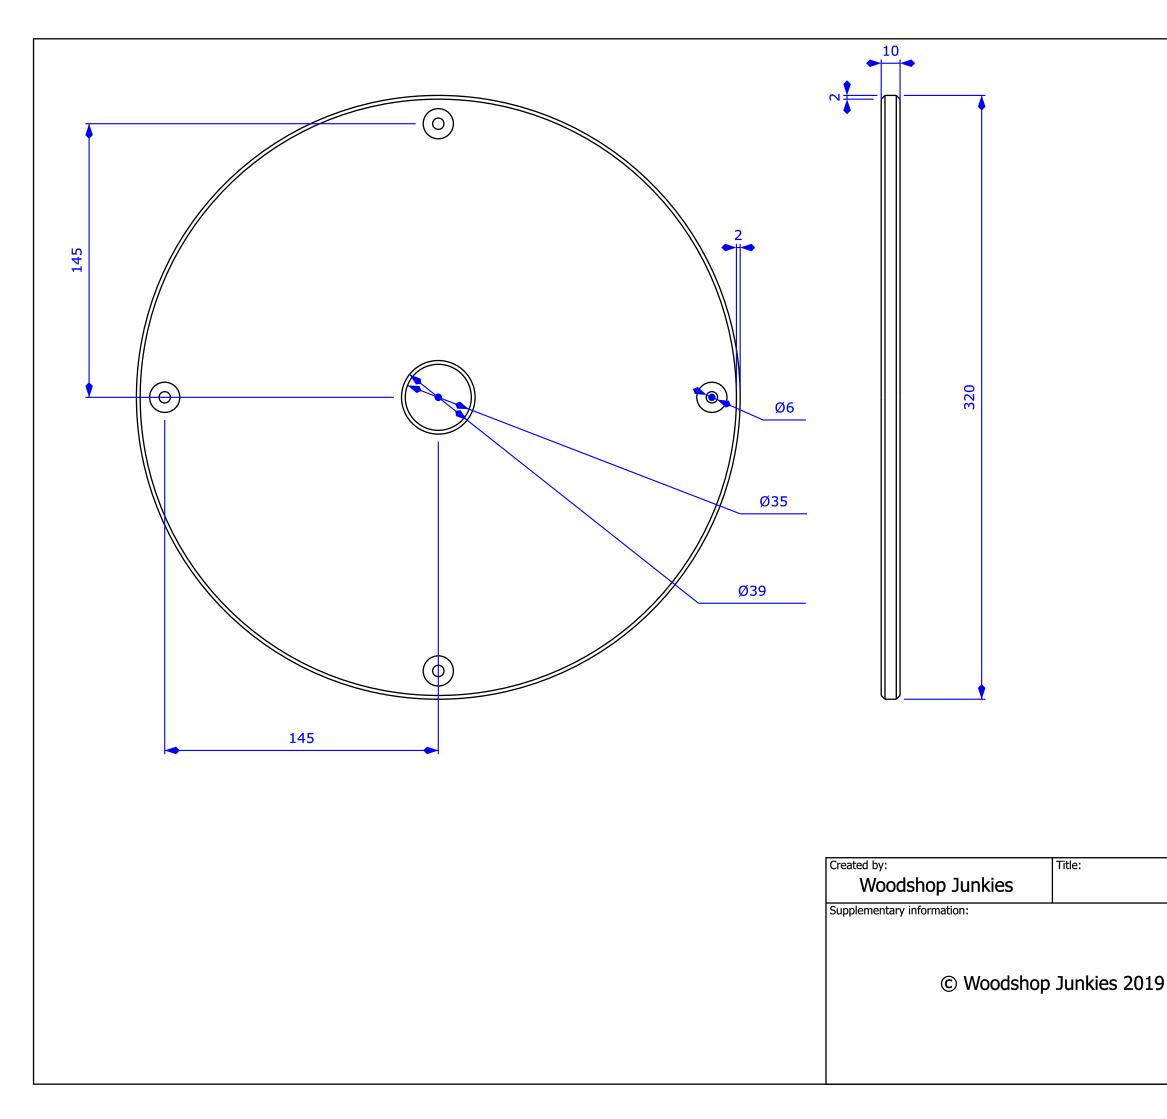

| Router | table        |                         |                    |
|--------|--------------|-------------------------|--------------------|
|        | Size:        | Sheet:                  | Scale:             |
|        | A3           |                         |                    |
|        | Part number: |                         |                    |
|        | Drawing numb | er:<br>3 <b>-08-076</b> | -1                 |
|        | Date:<br>20  | 19                      | Revision:<br>REV A |