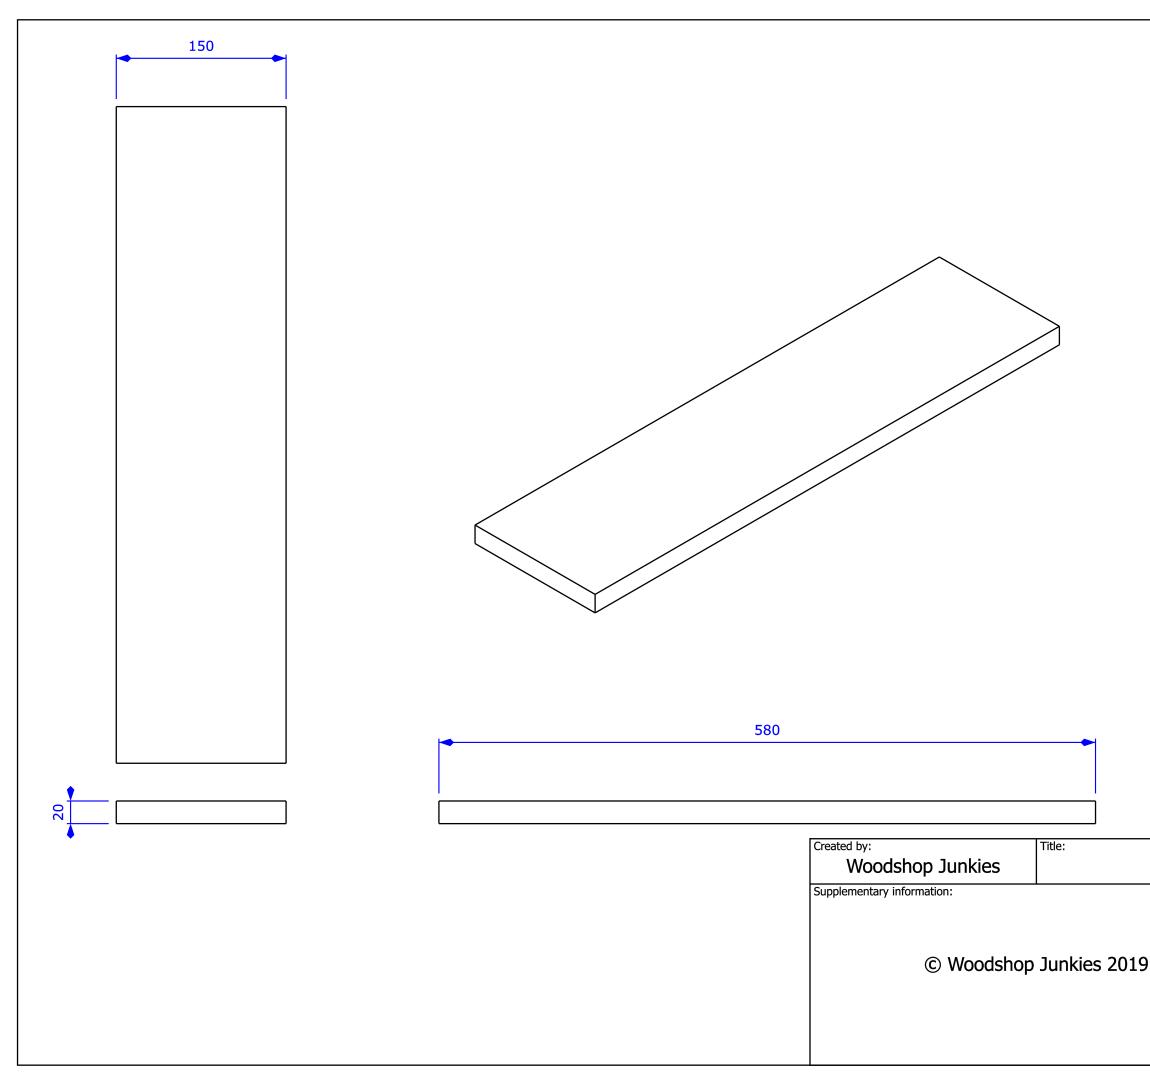

## Stage 6 – Adding A Thickness Planer

In stage 6 a thickness planer was added on a rotating bed to allow it to be packed away and out of the way of the table saw.

| Wide | cross        |        |           |
|------|--------------|--------|-----------|
|      | Size:        | Sheet: | Scale:    |
|      | A3           |        |           |
|      | Part number: |        |           |
| )    |              |        |           |
|      | Drawing numb | er:    |           |
|      | WJ-06-060    |        |           |
|      | Date:        |        | Revision: |
|      | 20           | 19     | REV A     |