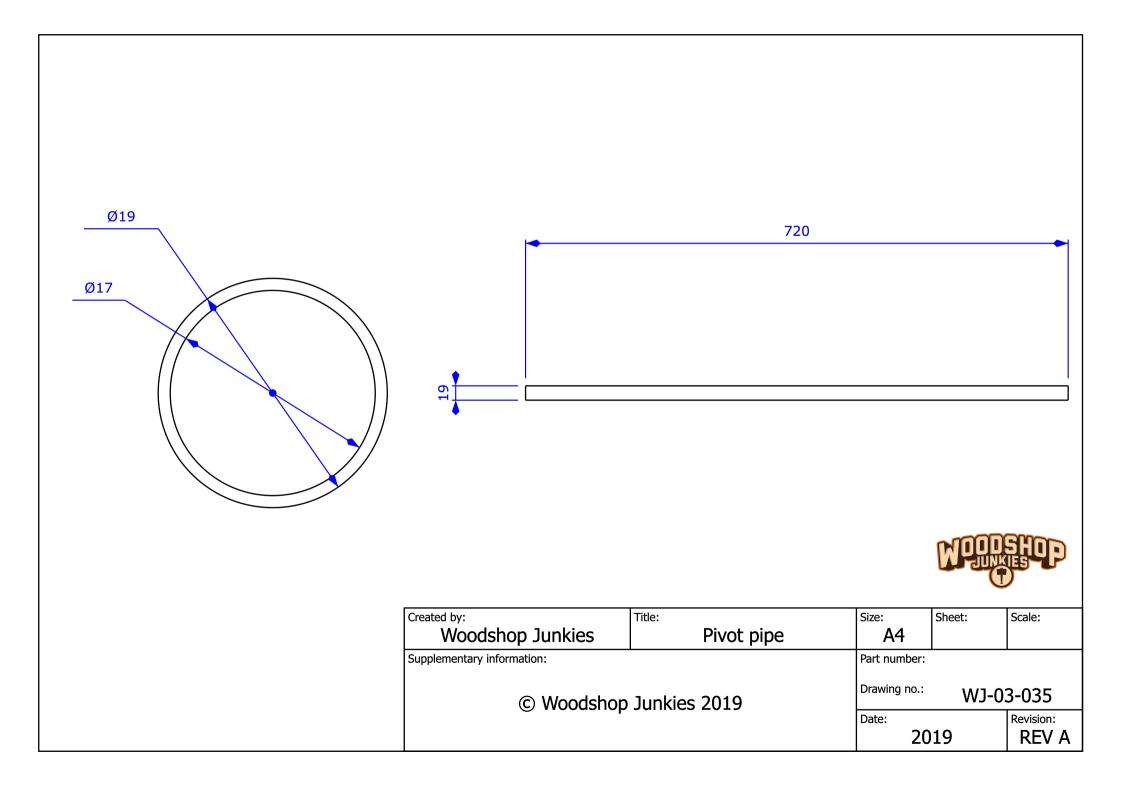

-------|------------------------------|--------|--------------------|
|                | Size:<br>A3                  | Sheet: | Scale:             |
| )              | Part number:                 |        |                    |
|                | Drawing number:<br>WJ-03-030 |        | 0                  |
|                | Date: 20                     | 19     | Revision:<br>REV A |



| Miter saw bush housing |  |  |  |
|------------------------|--|--|--|
| Scale:                 |  |  |  |
|                        |  |  |  |
| Part number:           |  |  |  |
|                        |  |  |  |
| Drawing number:        |  |  |  |
| WJ-03-031              |  |  |  |
| Revision:              |  |  |  |
| REV A                  |  |  |  |
|                        |  |  |  |

























| Left panel |                              |        |                    |
|------------|------------------------------|--------|--------------------|
|            | Size:<br>A3                  | Sheet: | Scale:             |
| 9          | Part number:                 |        |                    |
|            | Drawing number:<br>WJ-03-040 |        |                    |
|            | Date: <b>20</b>              | 19     | Revision:<br>REV A |









## Stage 4 – Adding Bench Area With Power Tool Storage

In stage 4 a workbench was added with vice and drawer storage.





| Drawer | 2 face<br>Size: Sheet:      | Scale:             |
|--------|-----------------------------|--------------------|
|        | A3<br>Part number:          |                    |
|        |