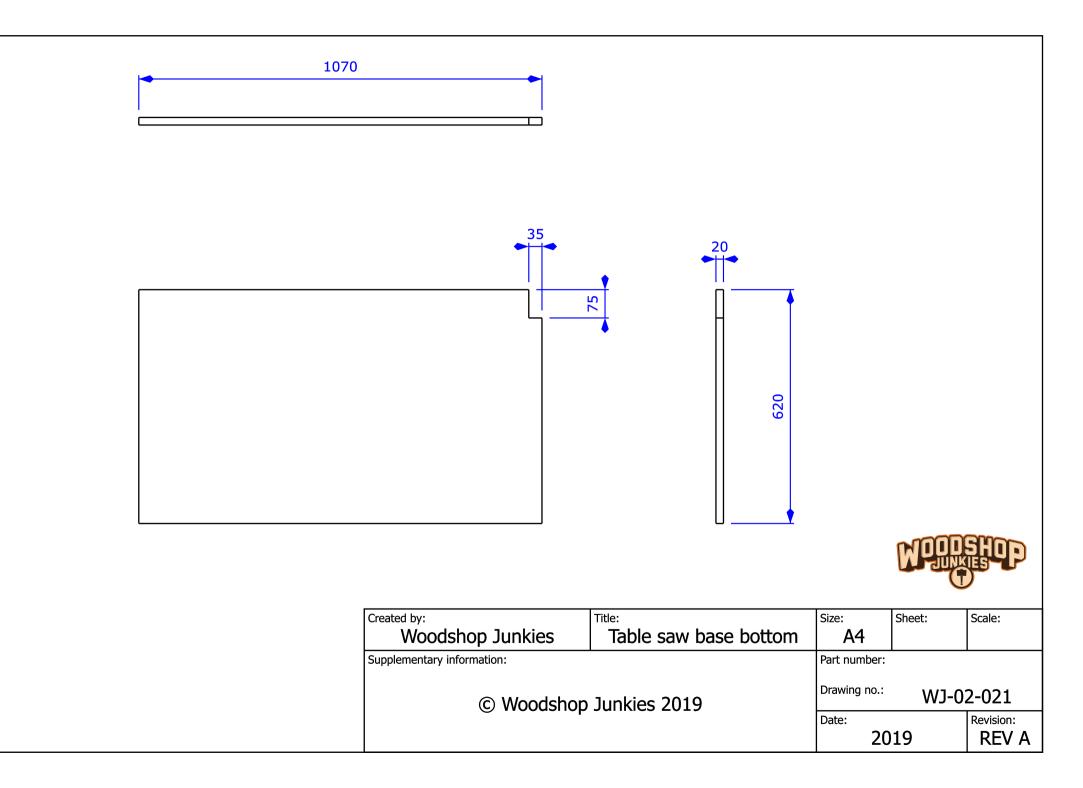

|         | 5                                                     | )      |        |
|---------|-------------------------------------------------------|--------|--------|
|         |                                                       | )      |        |
|         |                                                       | WPDD   |        |
| Table s | aw bed                                                | Sheet: | Scale: |
| 19      | 9 Drawing number:<br>WJ-02-017<br>Date:<br>2019 REV A |        |        |
|         | 20                                                    |        |        |