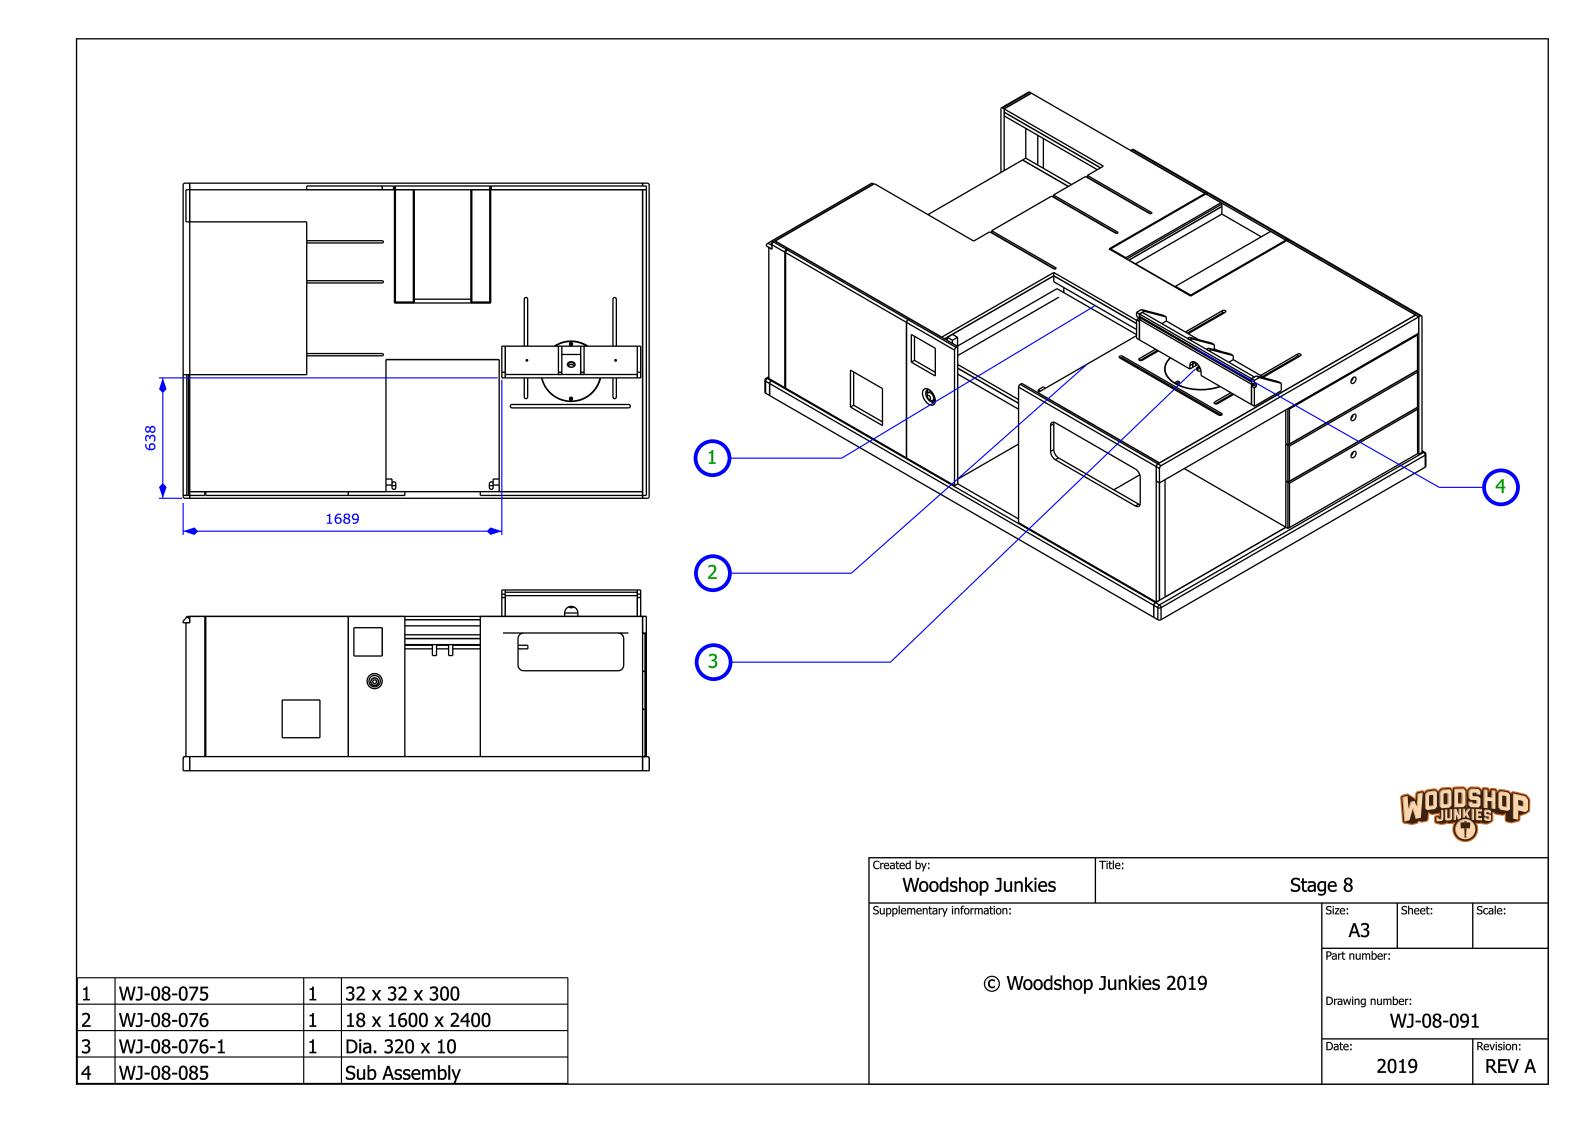

## Stage 8 – Router Table

In stage 8 a router table was added.

| Bench Table top |                              |                  |                    |  |
|-----------------|------------------------------|------------------|--------------------|--|
|                 | Size:<br>A3                  | Sheet:           | Scale:             |  |
| 9               | Part number:<br>Drawing numb | er:<br>VJ-08-07( | 6                  |  |
|                 | Date: 20                     | 19               | Revision:<br>REV A |  |