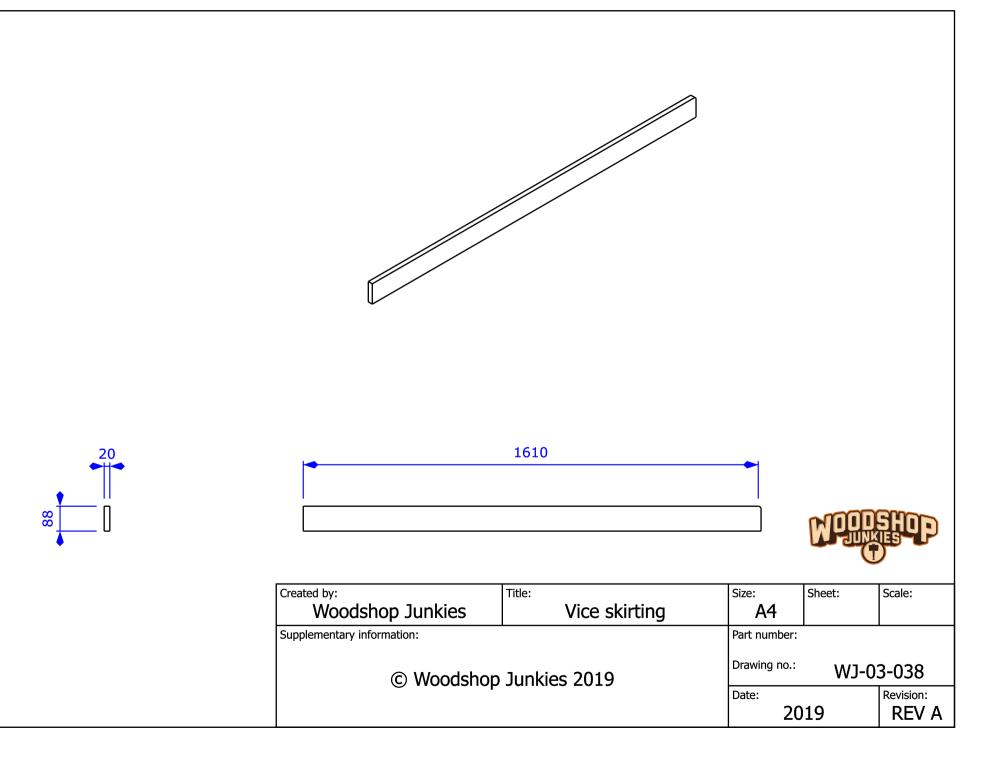

## Stage 4 – Adding Bench Area With Power Tool Storage

In stage 4 a workbench was added with vice and drawer storage.

| Drawer | 2 face<br>Size: Sheet:      | Scale:             |
|--------|-----------------------------|--------------------|
|        | A3<br>Part number:          |                    |
|        | Drawing number:<br>WJ-04-04 |                    |
|        | Date: 2019                  | Revision:<br>REV A |
|        |                             |                    |