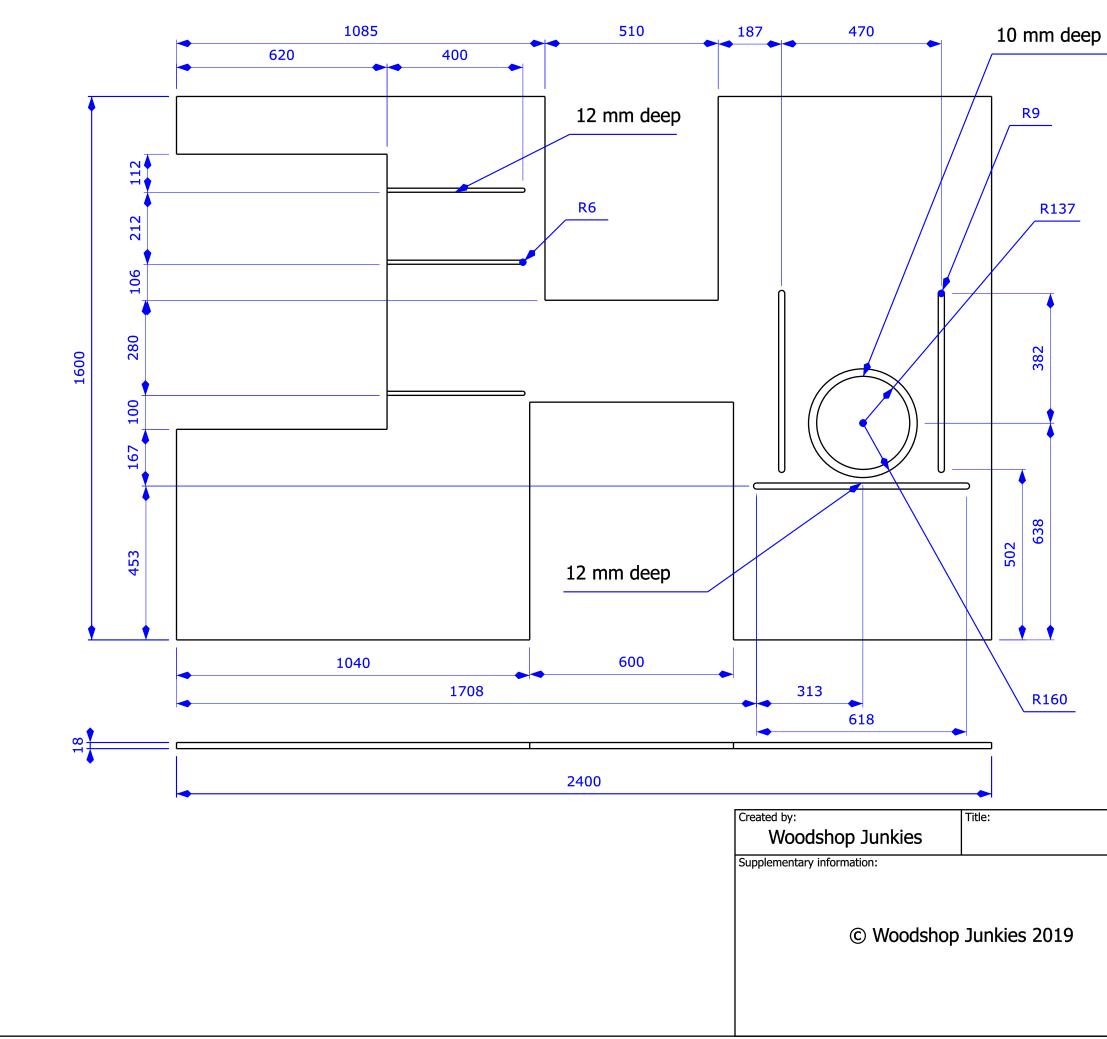

## Stage 8 – Router Table

In stage 8 a router table was added.

| Bench Table top |                              |                  |                    |  |
|-----------------|------------------------------|------------------|--------------------|--|
|                 | Size:<br>A3                  | Sheet:           | Scale:             |  |
| 9               | Part number:<br>Drawing numb | er:<br>VJ-08-07( | 6                  |  |
|                 | Date: 20                     | 19               | Revision:<br>REV A |  |