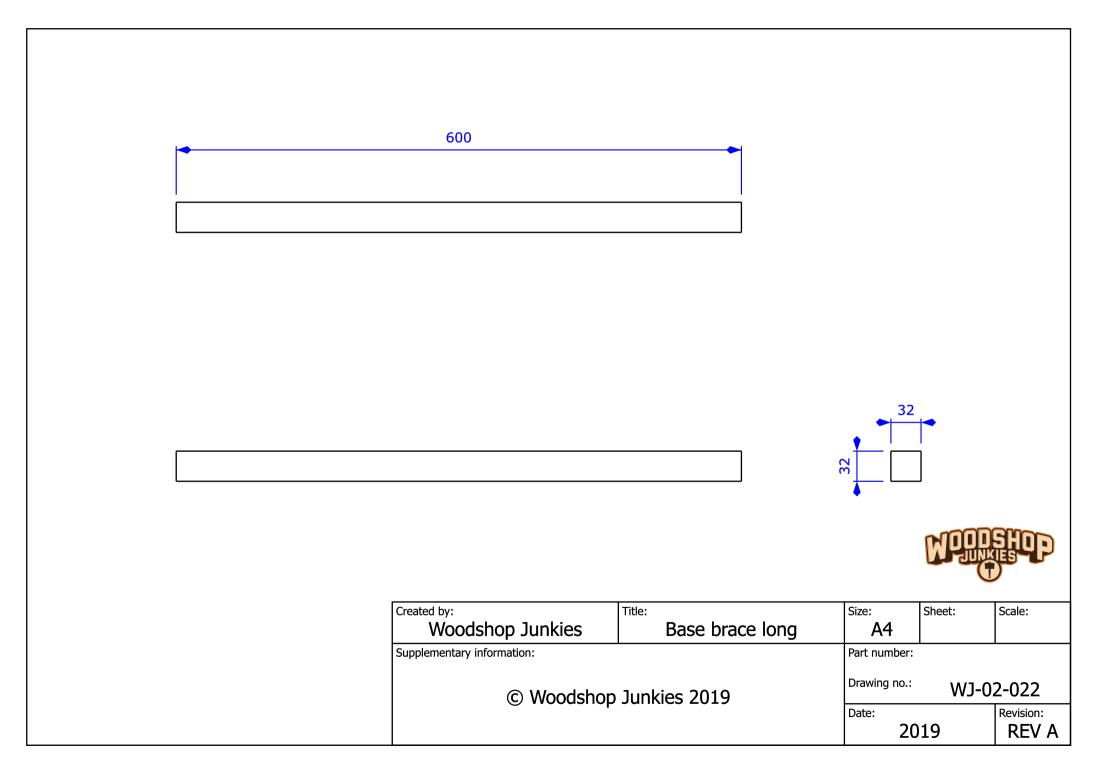

|                 | <u> </u> |           |  |
|---------------------------|-----------------|----------|-----------|--|
| Table saw right partition |                 |          |           |  |
|                           | Size:           | Sheet:   | Scale:    |  |
|                           | A3              |          |           |  |
|                           | Part number:    |          |           |  |
|                           |                 |          |           |  |
|                           | Drawing number: |          |           |  |
|                           | WJ-02-018       |          |           |  |
|                           | Date:           |          | Revision: |  |
|                           | 20              | 19       | REV A     |  |















## Stage 3 – Adding Miter Saw

In stage 3 the miter saw was added.

It was added on a fold-down bed that allowed it to be folded out of the way of the table saw.









# Miter saw bed base Size: Sheet: Scale: A3 Part number: Part number: Drawing number: WJ-03-025 Date: Date: Revision: 2019 REV A







|               |                                                                           | 3         |  |  |
|---------------|---------------------------------------------------------------------------|-----------|--|--|
| J             |                                                                           |           |  |  |
| Miter saw bed |                                                                           |           |  |  |
| 9             | Size: Sheet:<br>A3<br