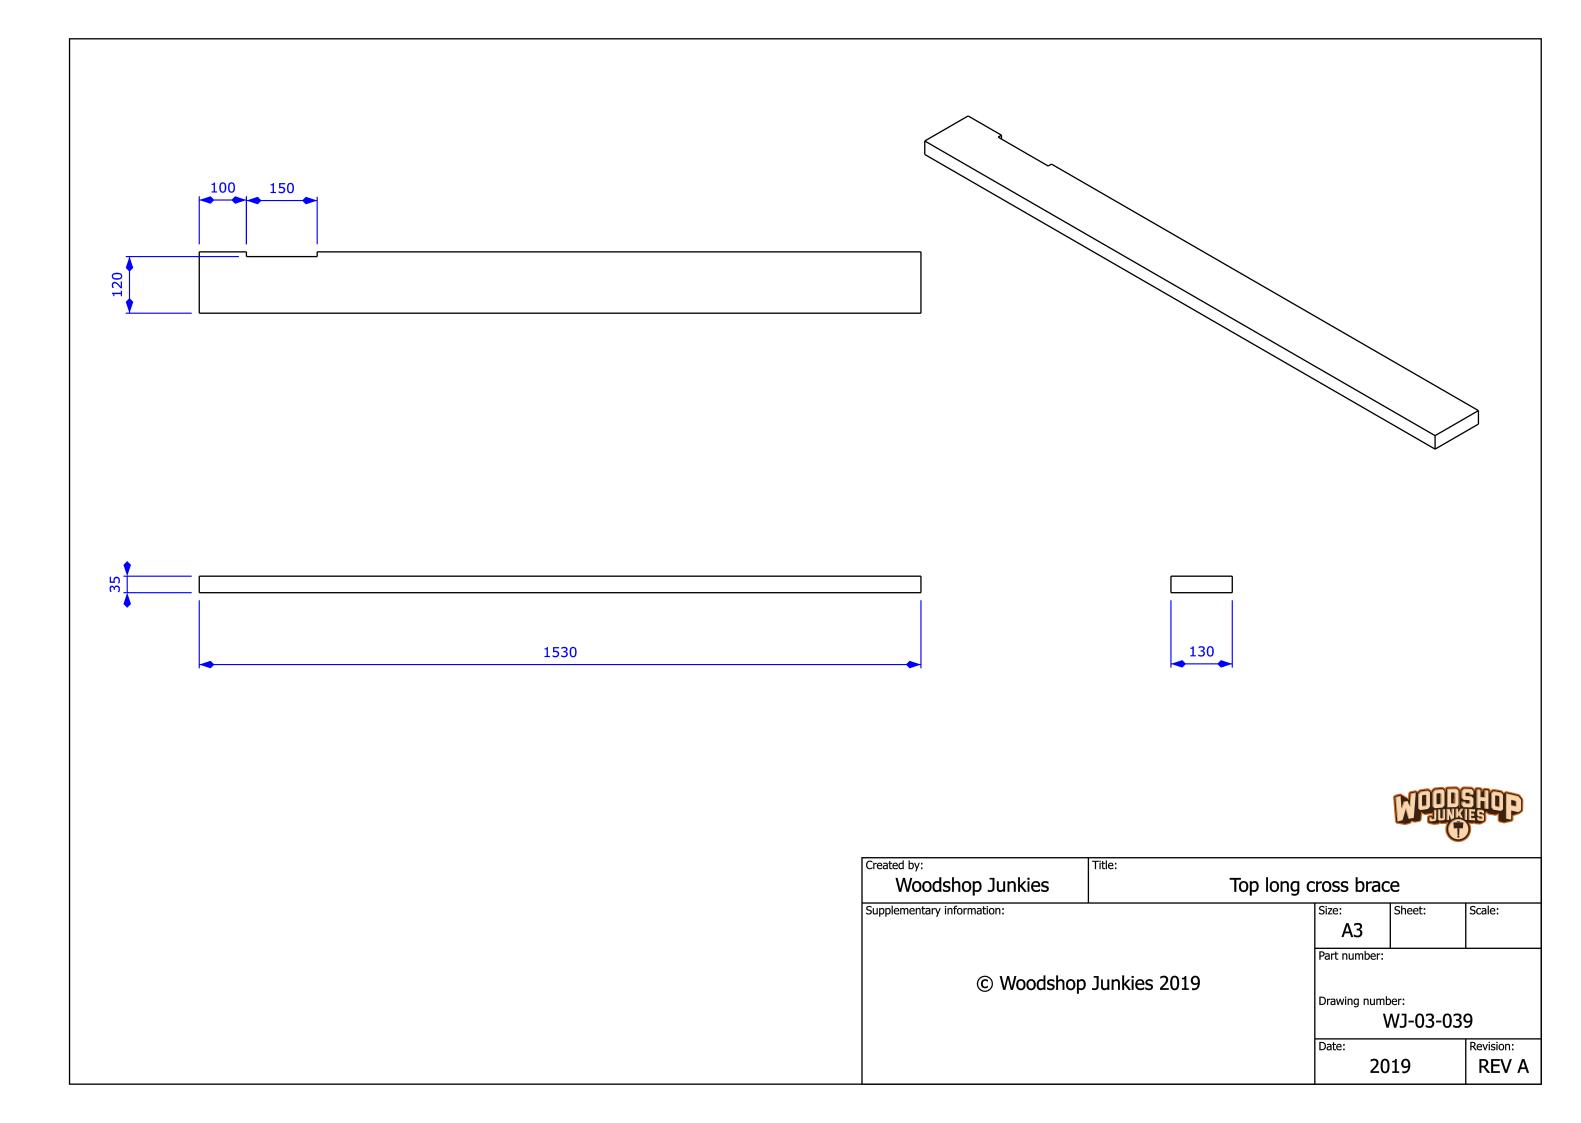

## Stage 4 – Adding Bench Area With Power Tool Storage

In stage 4 a workbench was added with vice and drawer storage.

| Drawer | 2 face<br>Size: Sheet:      | Scale:             |
|--------|-----------------------------|--------------------|
|        | A3<br>Part number:          |                    |
|        | Drawing number:<br>WJ-04-04 |                    |
|        | Date: 2019                  | Revision:<br>REV A |
|        |                             |                    |