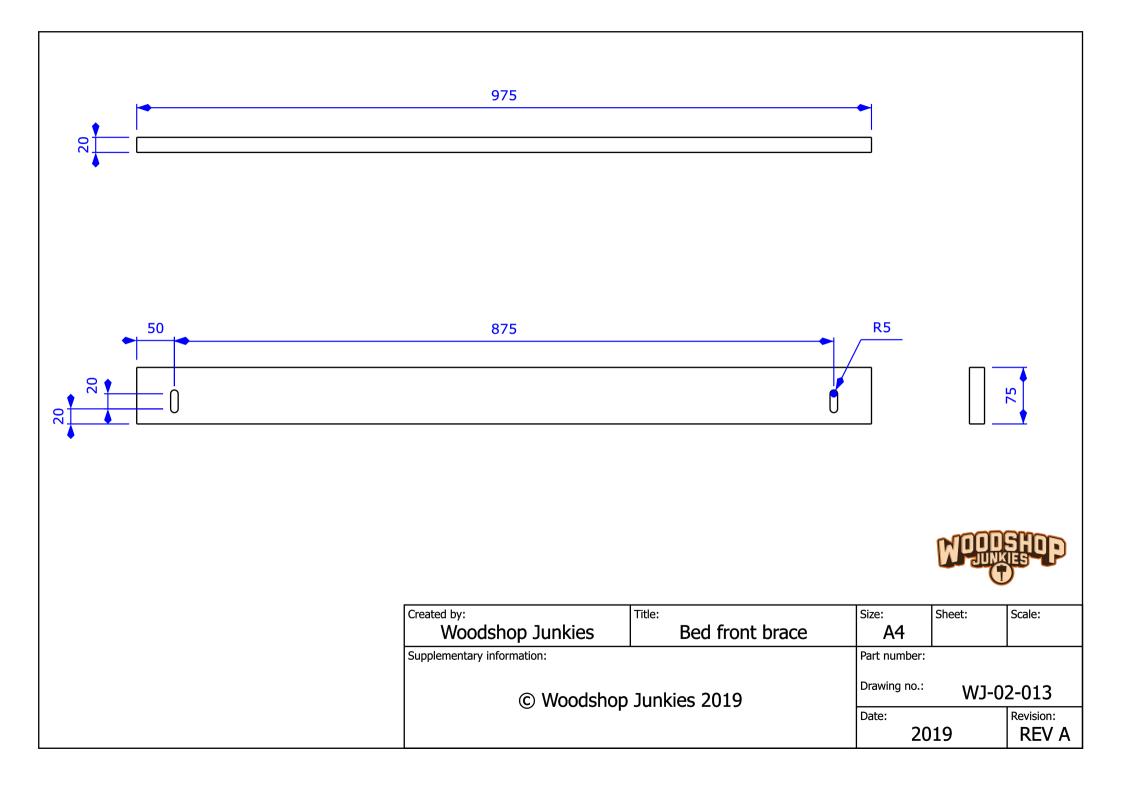

### **ALL-IN-ONE WOODWORKING WORKSTATION**

The plans contained herein are for the **Woodshop Junkies** *All-In-One Woodworking Workstation* as designed, built, and used by Jean from Woodshop Junkies YouTube channel.