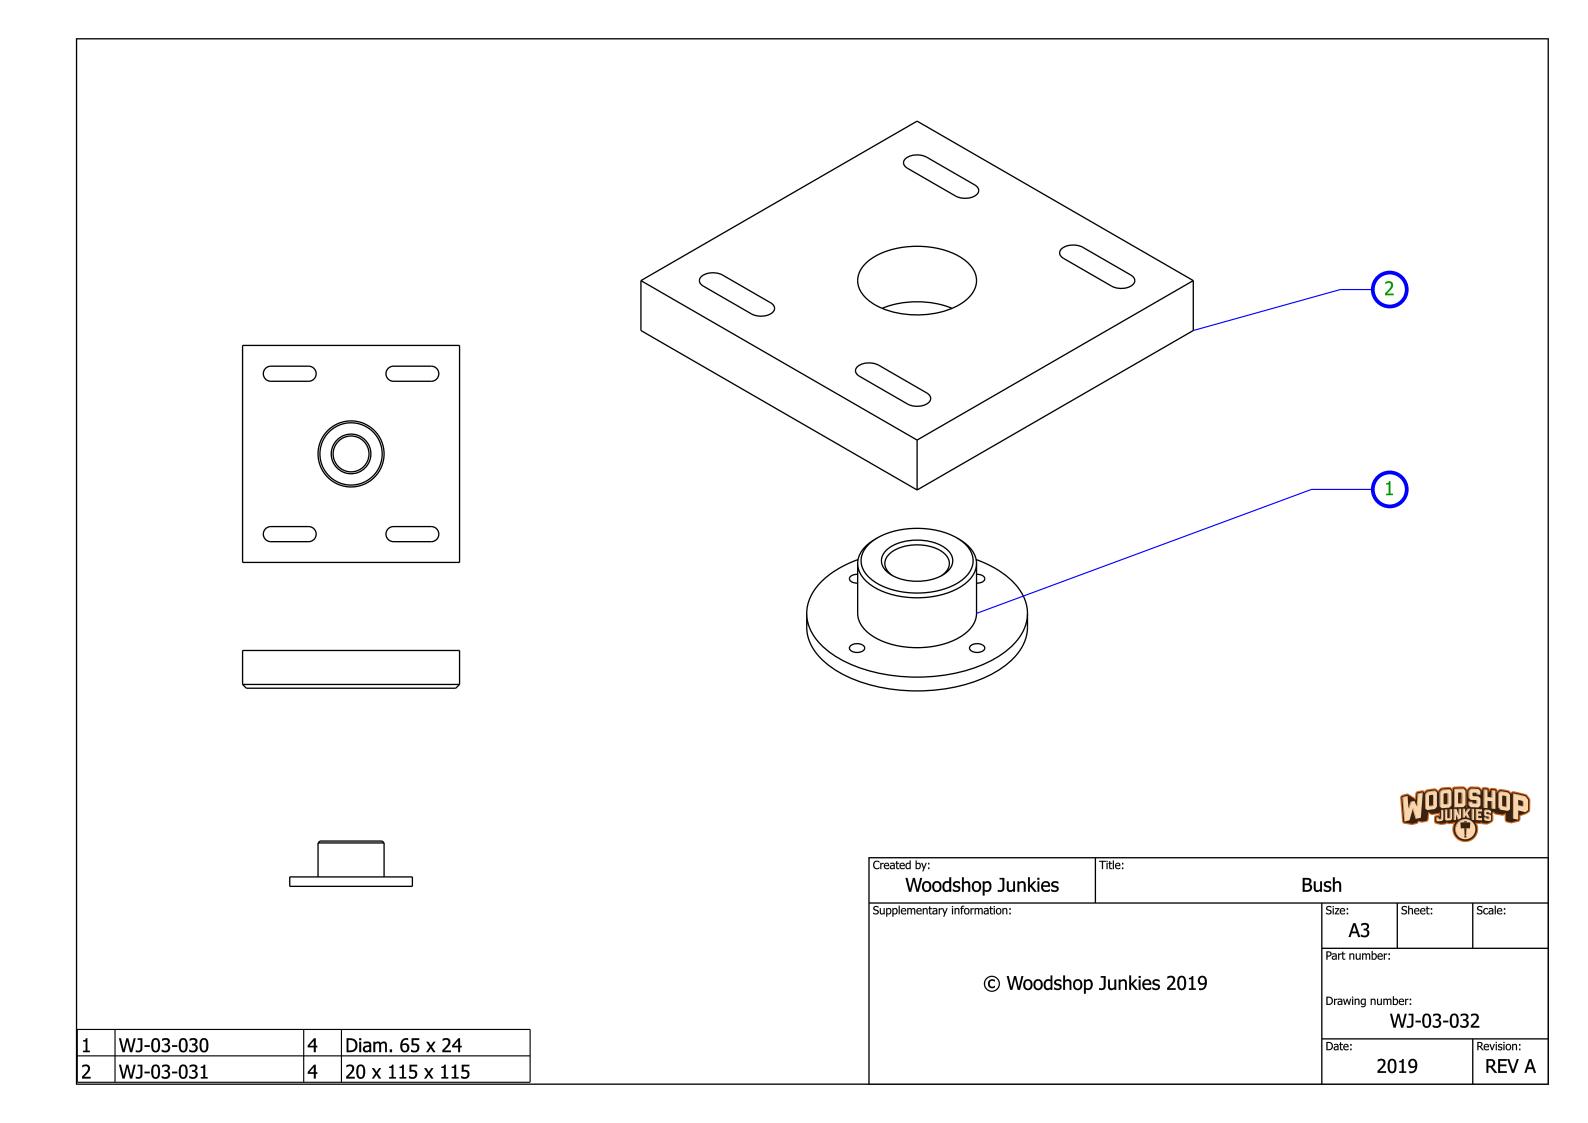

| Miter saw bush |                              |        |                    |
|----------------|------------------------------|--------|--------------------|
|                | Size:<br>A3                  | Sheet: | Scale:             |
| )              | Part number:                 |        |                    |
|                | Drawing number:<br>WJ-03-030 |        | 0                  |
|                | Date: 20                     | 19     | Revision:<br>REV A |

| Miter saw bush housing |  |  |  |
|------------------------|--|--|--|
| Scale:                 |  |  |  |
|                        |  |  |  |
| Part number:           |  |  |  |
|                        |  |  |  |
| Drawing number:        |  |  |  |
| WJ-03-031              |  |  |  |
| Revision:              |  |  |  |
| REV A                  |  |  |  |
|                        |  |  |  |