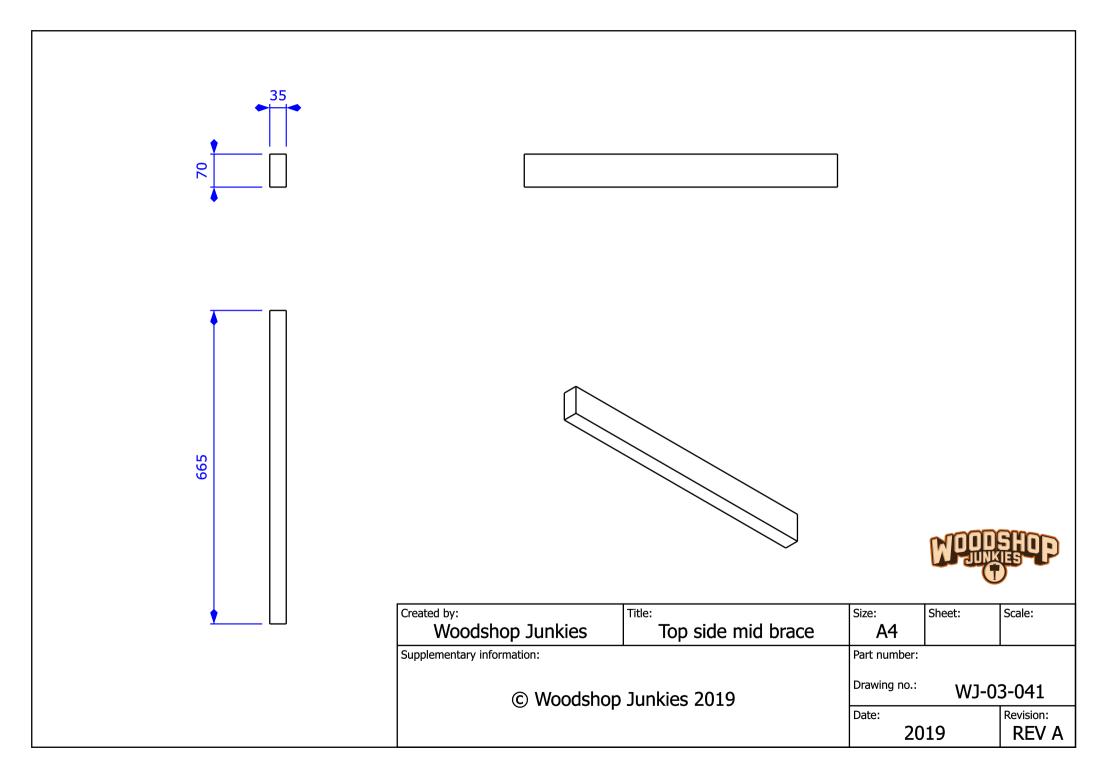

## Stage 4 – Adding Bench Area With Power Tool Storage

In stage 4 a workbench was added with vice and drawer storage.

| Drawer | 2 face<br>Size: Sheet:      | Scale:             |
|--------|-----------------------------|--------------------|
|        | A3<br>Part number:          |                    |
|        | Drawing number:<br>WJ-04-04 |                    |
|        | Date: 2019                  | Revision:<br>REV A |
|        |                             |                    |