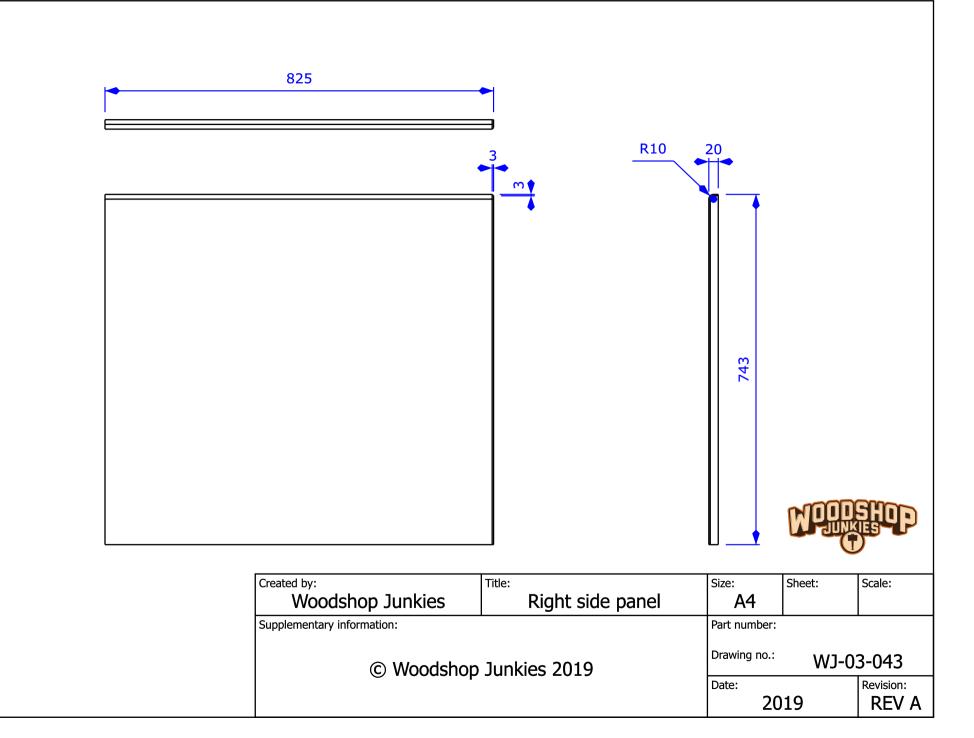

| Left panel |                              |        |                    |
|------------|------------------------------|--------|--------------------|
|            | Size:<br>A3                  | Sheet: | Scale:             |
| 9          | Part number:                 |        |                    |
|            | Drawing number:<br>WJ-03-040 |        |                    |
|            | Date: <b>20</b>              | 19     | Revision:<br>REV A |