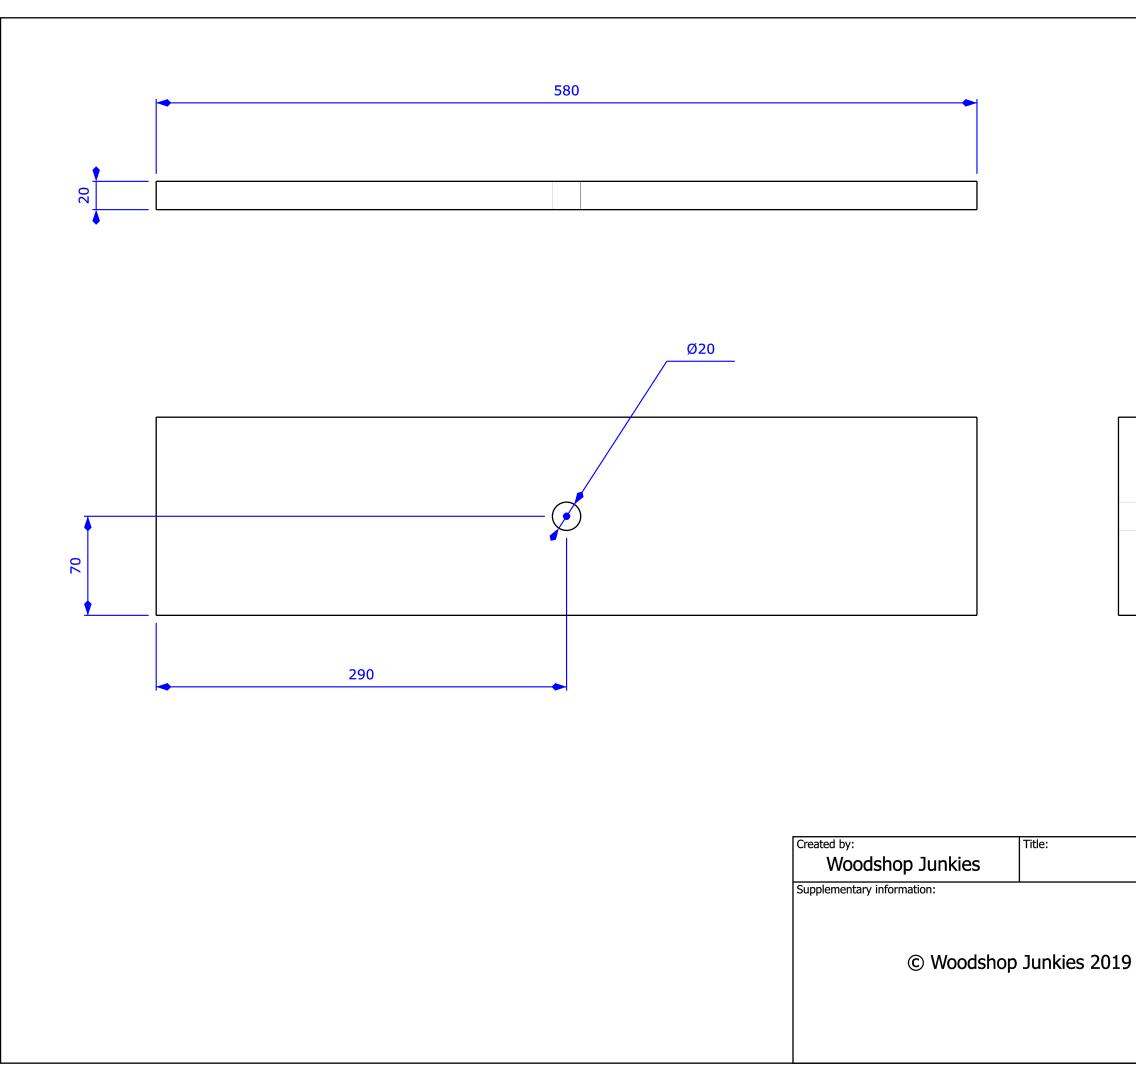

## Stage 6 – Adding A Thickness Planer

In stage 6 a thickness planer was added on a rotating bed to allow it to be packed away and out of the way of the table saw.

| Wide | cross        |        |           |
|------|--------------|--------|-----------|
|      | Size:        | Sheet: | Scale:    |
|      | A3           |        |           |
|      | Part number: |        |           |
| )    |              |        |           |
|      | Drawing numb | er:    |           |
|      | WJ-06-060    |        |           |
|      | Date:        |        | Revision: |
|      | 20           | 19     | REV A     |

| Side panel with hole |                              |        |                    |  |
|----------------------|------------------------------|--------|--------------------|--|
|                      | Size:<br>A3                  | Sheet: | Scale:             |  |
| 1                    | Part number:                 |        |                    |  |
|                      | Drawing number:<br>WJ-06-066 |        |                    |  |
|                      | Date:<br>20                  | 19     | Revision:<br>REV A |  |