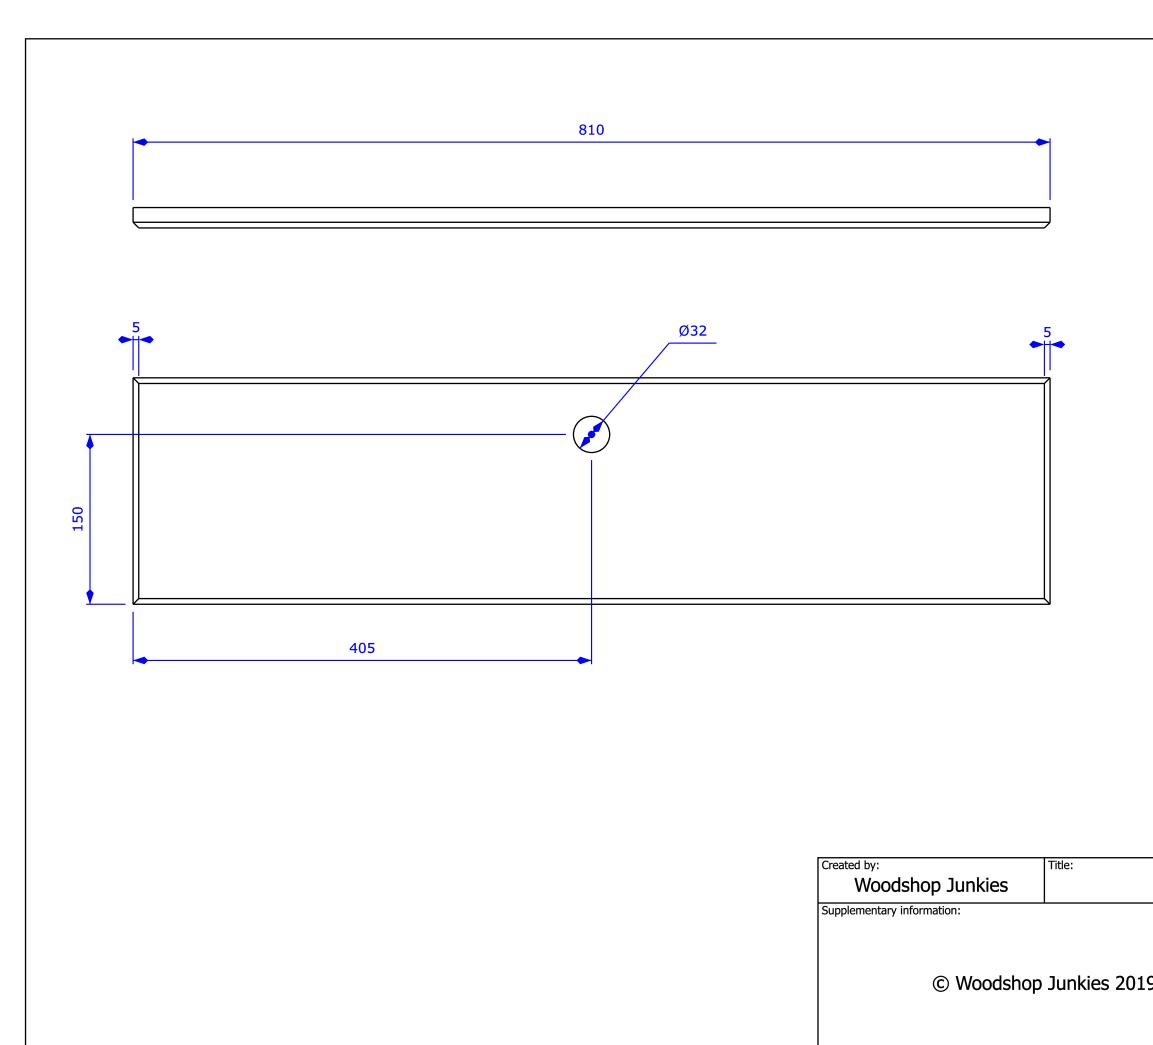

## Stage 4 – Adding Bench Area With Power Tool Storage

In stage 4 a workbench was added with vice and drawer storage.

| Drawer | 2 face<br>Size: Sheet:      | Scale:             |
|--------|-----------------------------|--------------------|
|        | A3<br>Part number:          |                    |
|        | Drawing number:<br>WJ-04-04 |                    |
|        | Date: 2019                  | Revision:<br>REV A |
|        |                             |                    |