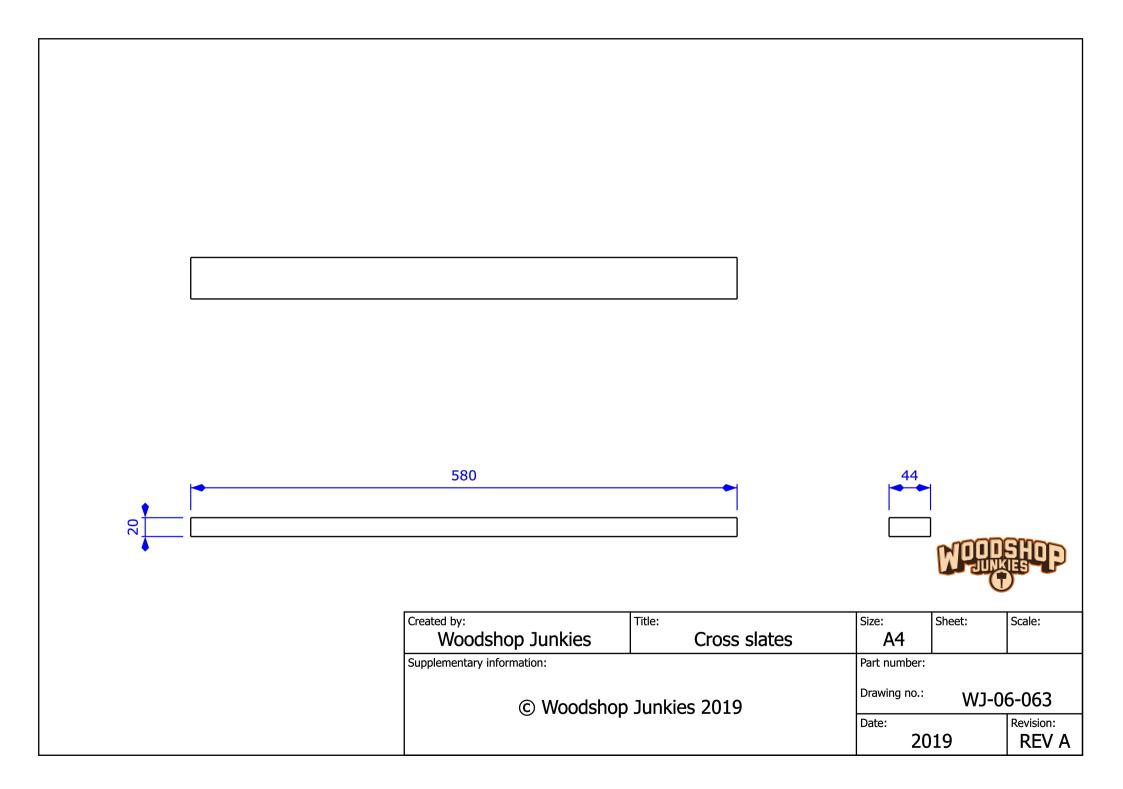

## Stage 6 – Adding A Thickness Planer

In stage 6 a thickness planer was added on a rotating bed to allow it to be packed away and out of the way of the table saw.

| Wide | cross        |        |           |
|------|--------------|--------|-----------|
|      | Size:        | Sheet: | Scale:    |
|      | A3           |        |           |
|      | Part number: |        |           |
| )    |              |        |           |
|      | Drawing numb | er:    |           |
|      | WJ-06-060    |        |           |
|      | Date:        |        | Revision: |
|      | 20           | 19     | REV A     |