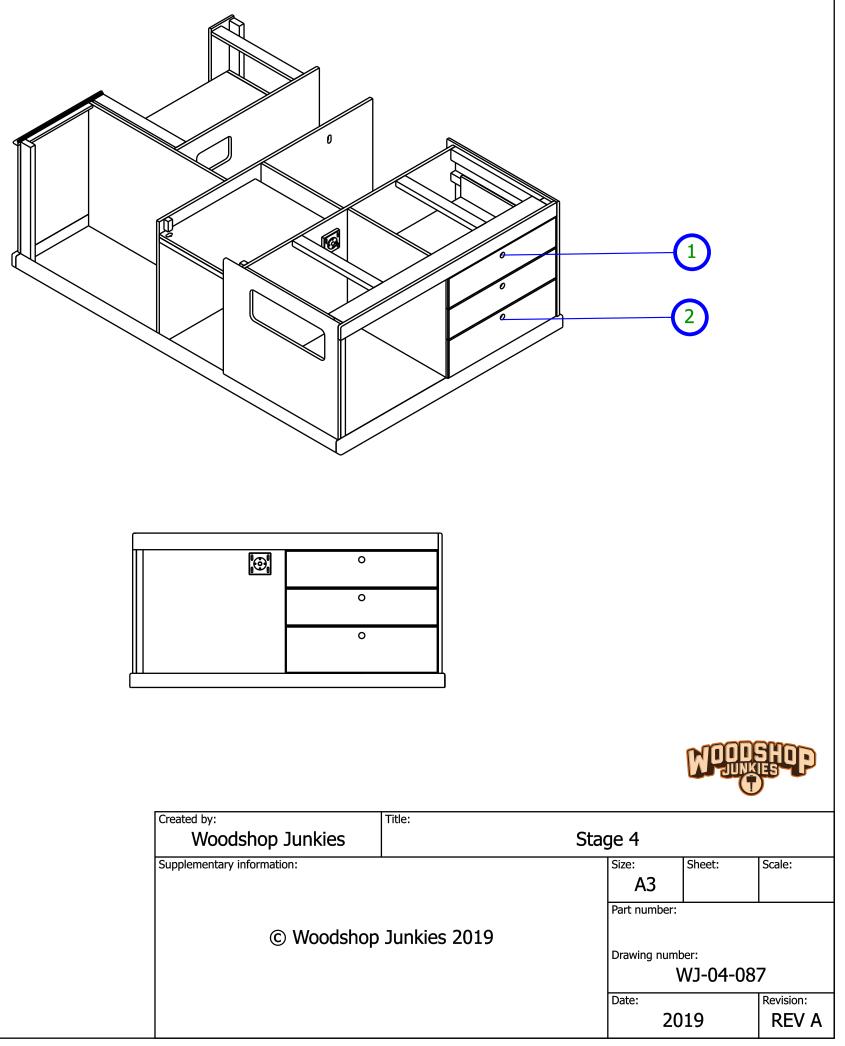

## Stage 4 – Adding Bench Area With Power Tool Storage

In stage 4 a workbench was added with vice and drawer storage.

| Drawer | 2 face<br>Size: Sheet:      | Scale:             |
|--------|-----------------------------|--------------------|
|        | A3<br>Part number:          |                    |
|        | Drawing number:<br>WJ-04-04 |                    |
|        | Date: 2019                  | Revision:<br>REV A |
|        |                             |                    |

| 1 | WJ-04-047 2 | 2 Sub Assembly |
|---|-------------|----------------|
| 2 | WJ-04-050 1 | L Sub Assembly |