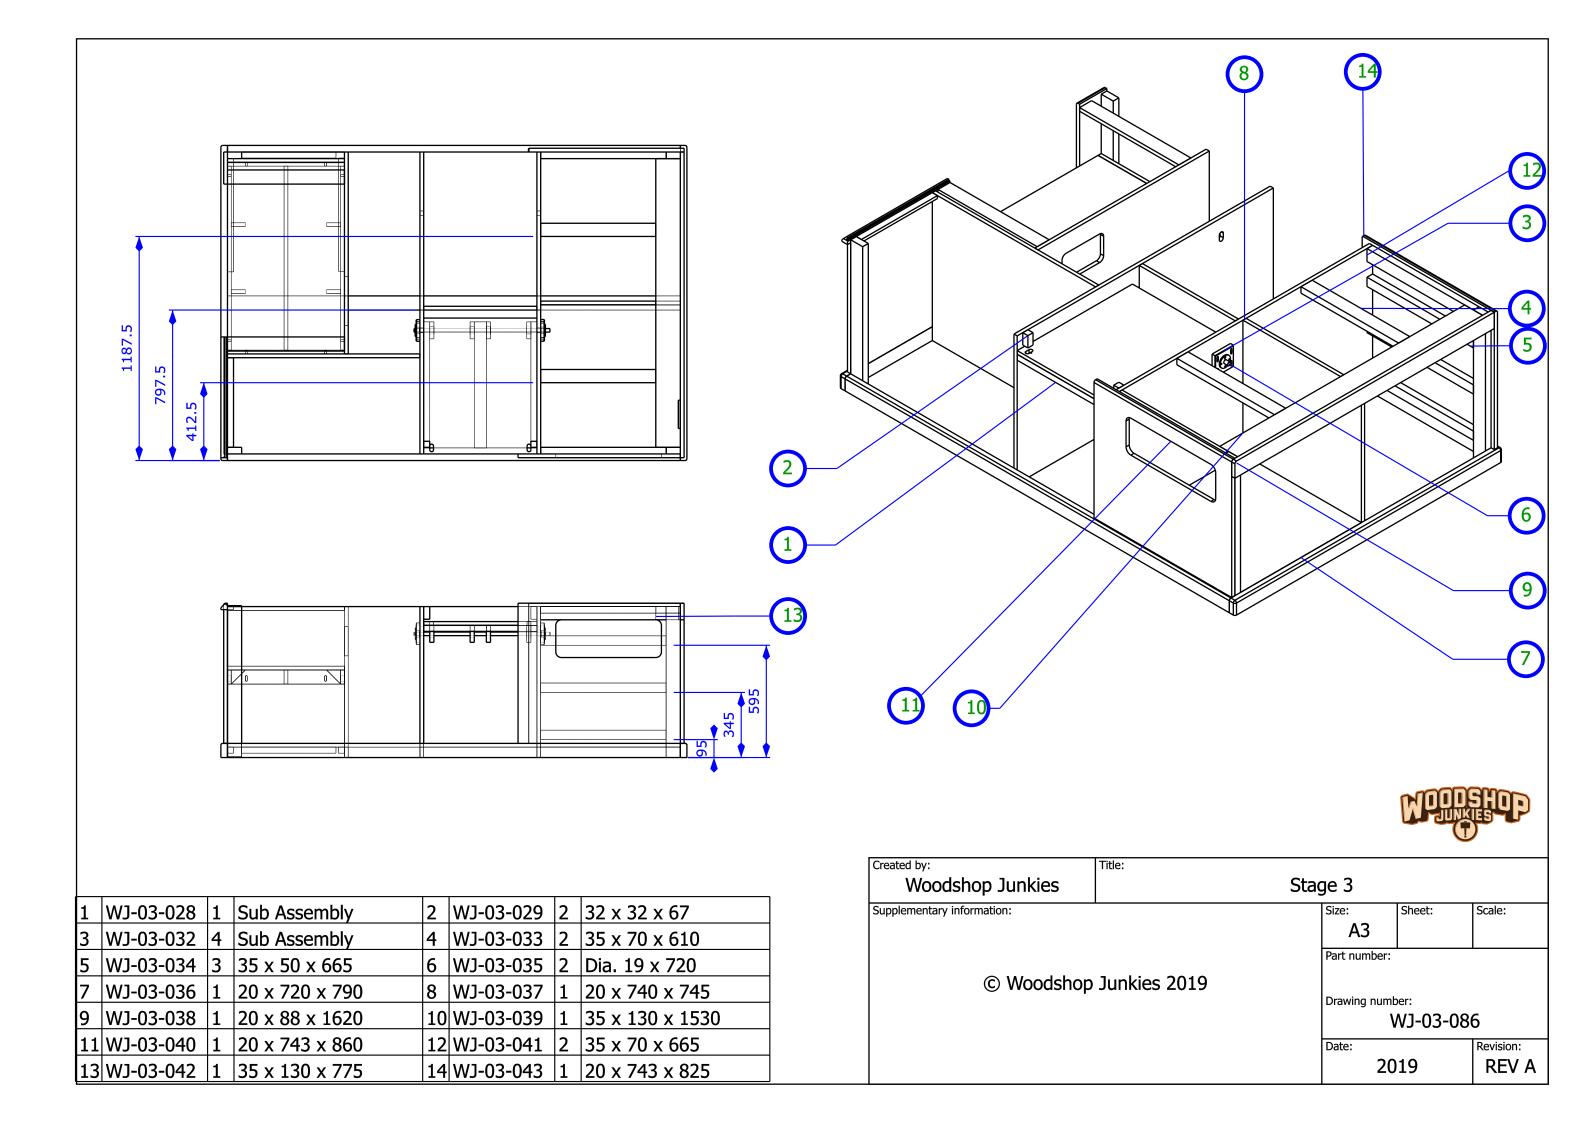

## Stage 3 – Adding Miter Saw

In stage 3 the miter saw was added.

It was added on a fold-down bed that allowed it to be folded out of the way of the table saw.