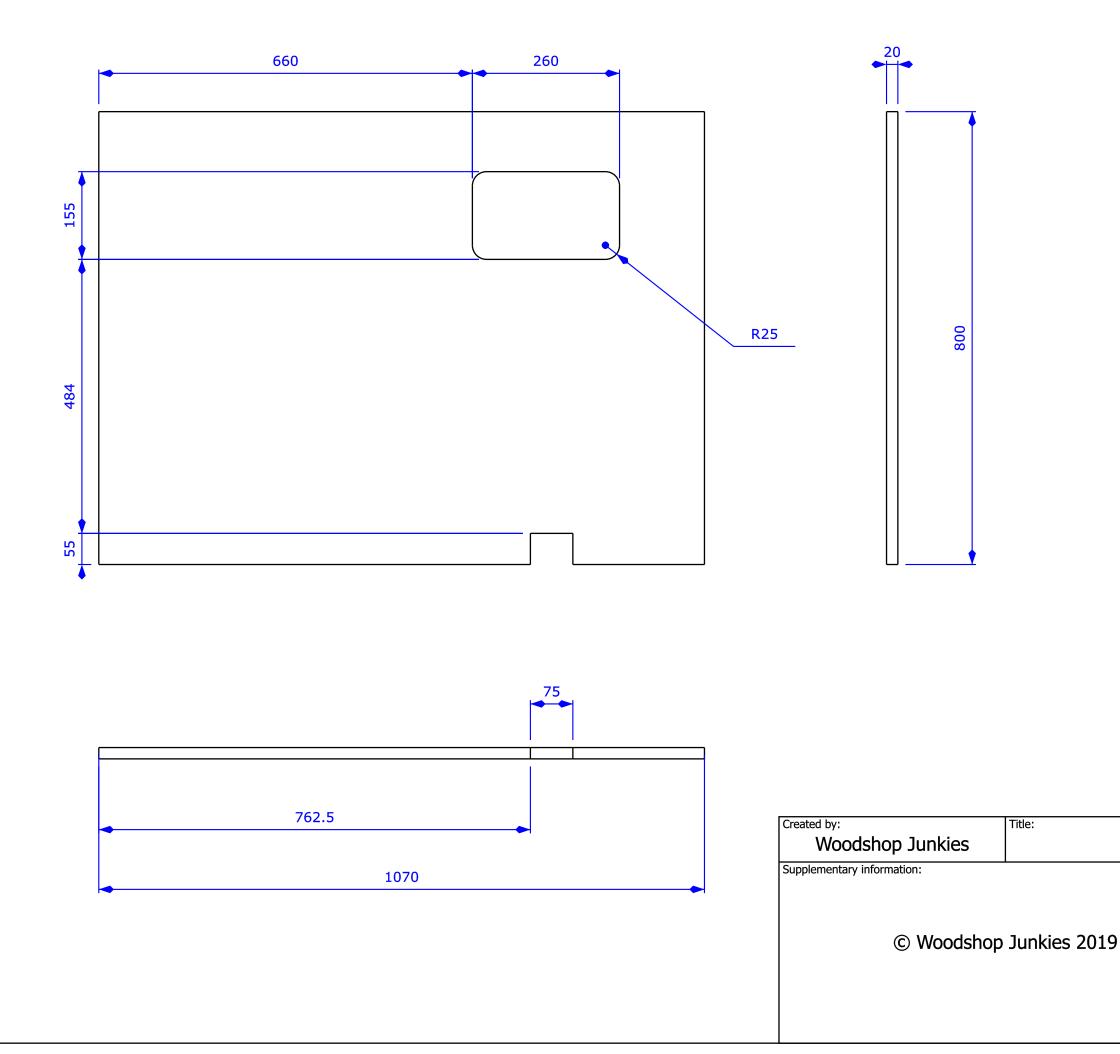

|                           |                 | <u> </u> |           |  |
|---------------------------|-----------------|----------|-----------|--|
| Table saw right partition |                 |          |           |  |
|                           | Size:           | Sheet:   | Scale:    |  |
|                           | A3              |          |           |  |
|                           | Part number:    |          |           |  |
|                           |                 |          |           |  |
|                           | Drawing number: |          |           |  |
|                           | WJ-02-018       |          |           |  |
|                           | Date:           |          | Revision: |  |
|                           | 20              | 19       | REV A     |  |