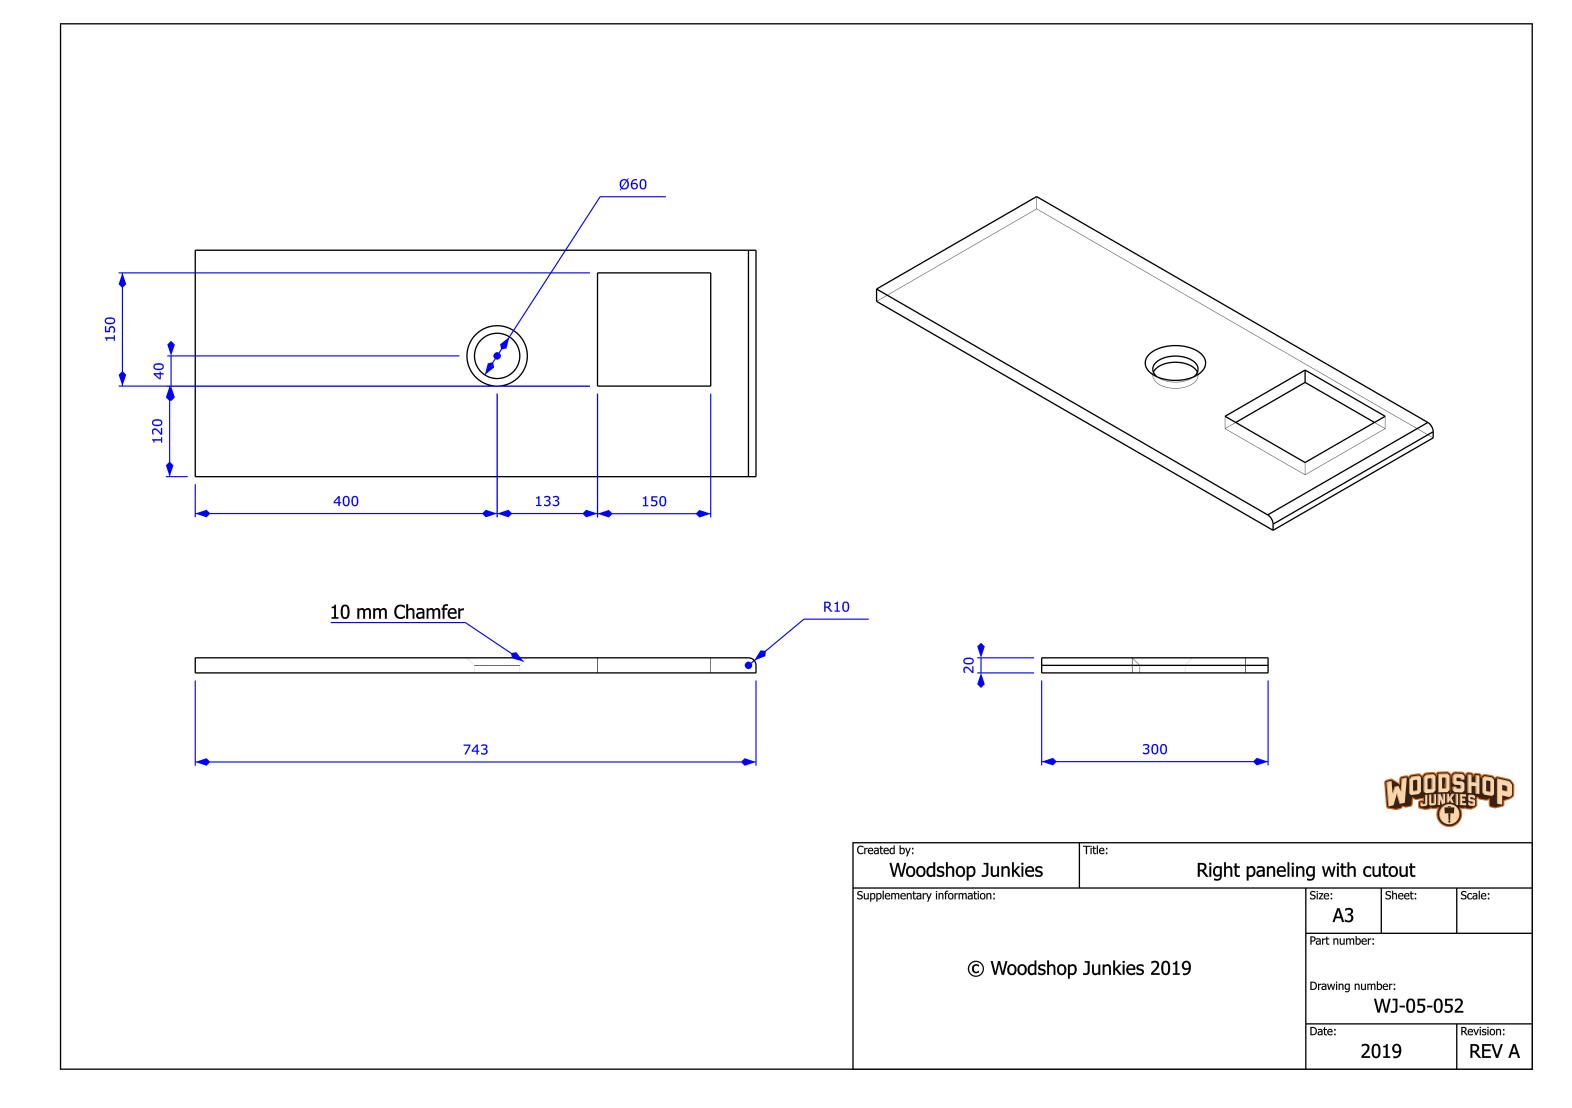

| Stage 5 |                 |        |           |
|---------|-----------------|--------|-----------|
|         | Size:           | Sheet: | Scale:    |
|         | A3              |        |           |
|         | Part number:    |        |           |
| 9       | WJ-05-051       |        |           |
|         | Drawing number: |        |           |
|         | 2019            |        |           |
|         | Date:           |        | Revision: |
|         | RE              | V A    |           |