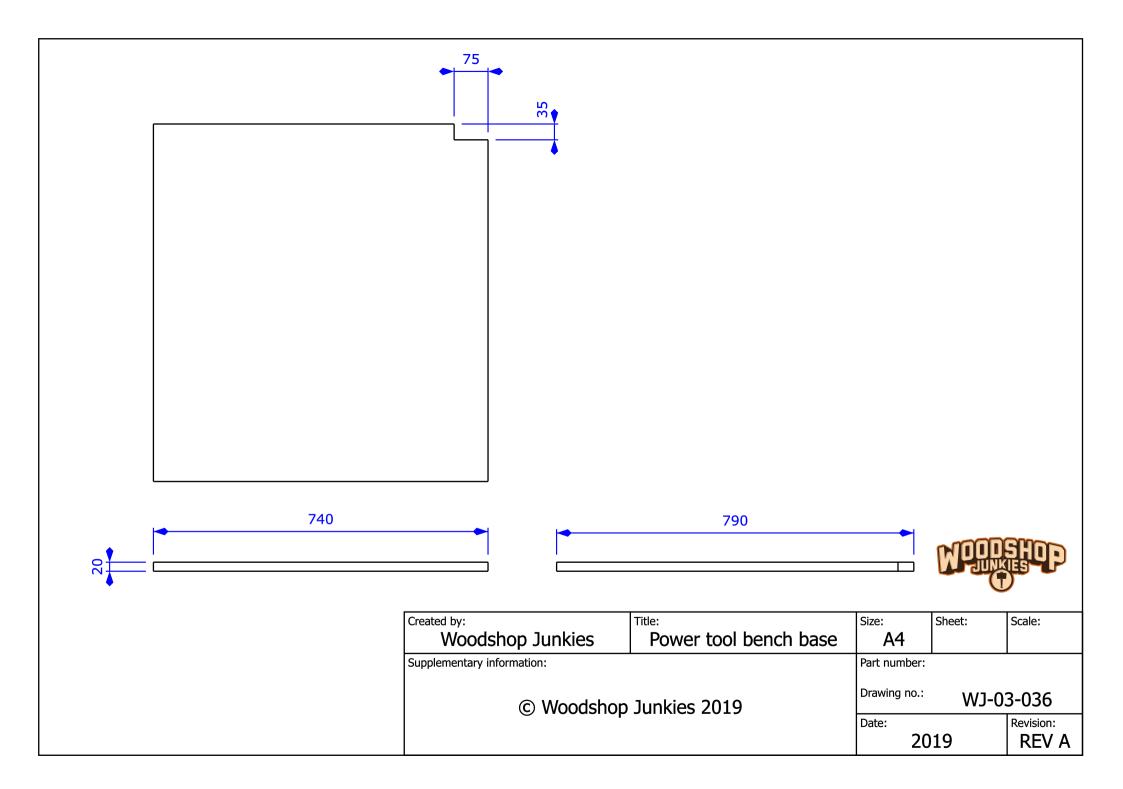

-----|------------------------------|--------|--------------------|
|                | Size:<br>A3                  | Sheet: | Scale:             |
| )              | Part number:                 |        |                    |
|                | Drawing number:<br>WJ-03-030 |        | 0                  |
|                | Date: 20                     | 19     | Revision:<br>REV A |



| Miter saw bush housing |  |  |  |
|------------------------|--|--|--|
| Scale:                 |  |  |  |
|                        |  |  |  |
| Part number:           |  |  |  |
|                        |  |  |  |
| Drawing number:        |  |  |  |
| WJ-03-031              |  |  |  |
| Revision:              |  |  |  |
| REV A                  |  |  |  |
|                        |  |  |  |

























| Left panel |                              |        |                    |
|------------|------------------------------|--------|--------------------|
|            | Size:<br>A3                  | Sheet: | Scale:             |
| 9          | Part number:                 |        |                    |
|            | Drawing number:<br>WJ-03-040 |        |                    |
|            | Date: <b>20</b>              | 19     | Revision:<br>REV A |









## Stage 4 – Adding Bench Area With Power Tool Storage

In stage 4 a workbench was added with vice and drawer storage.





| Drawer | 2 face<br>Size: Sheet:      | Scale:             |
|--------|-----------------------------|--------------------|
|        | A3<br>Part number:          |                    |
|        | Dr