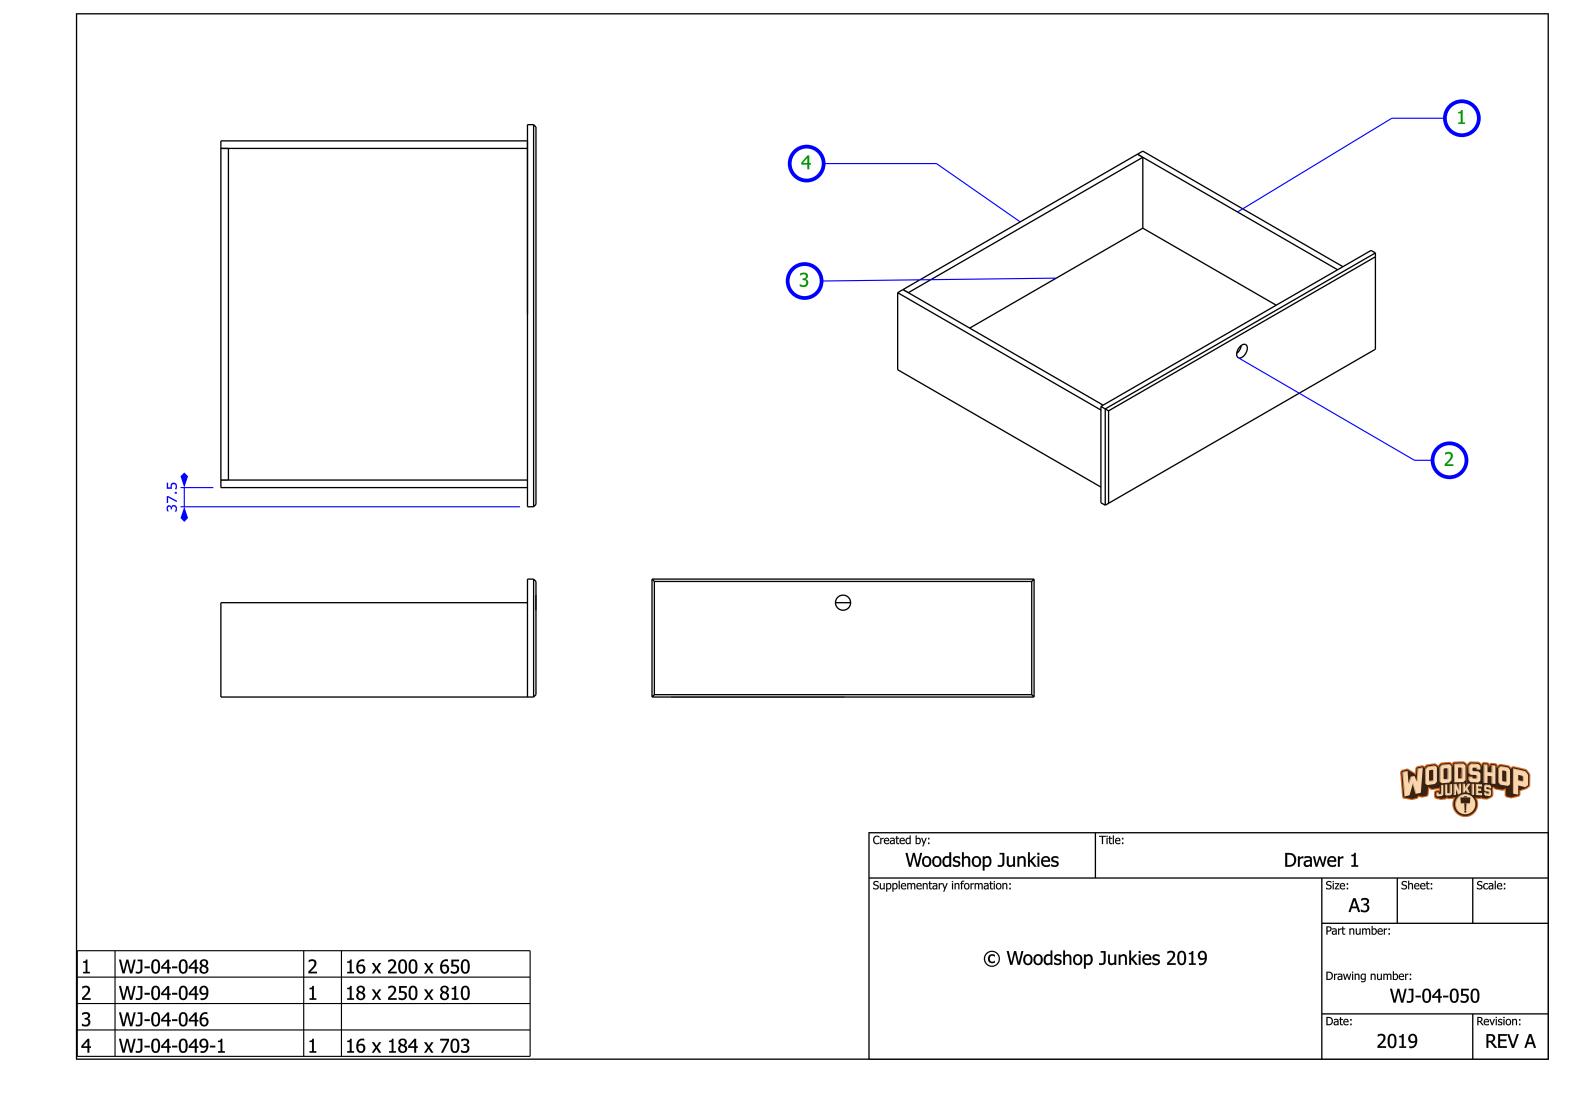

## Stage 4 – Adding Bench Area With Power Tool Storage

In stage 4 a workbench was added with vice and drawer storage.

| Drawer | 2 face<br>Size: Sheet:      | Scale:             |
|--------|-----------------------------|--------------------|
|        | A3<br>Part number:          |                    |
|        | Drawing number:<br>WJ-04-04 |                    |
|        | Date: 2019                  | Revision:<br>REV A |
|        |                             |                    |

| 1 | WJ-04-047 2 | 2 Sub Assembly |
|---|-------------|----------------|
| 2 | WJ-04-050 1 | L Sub Assembly |