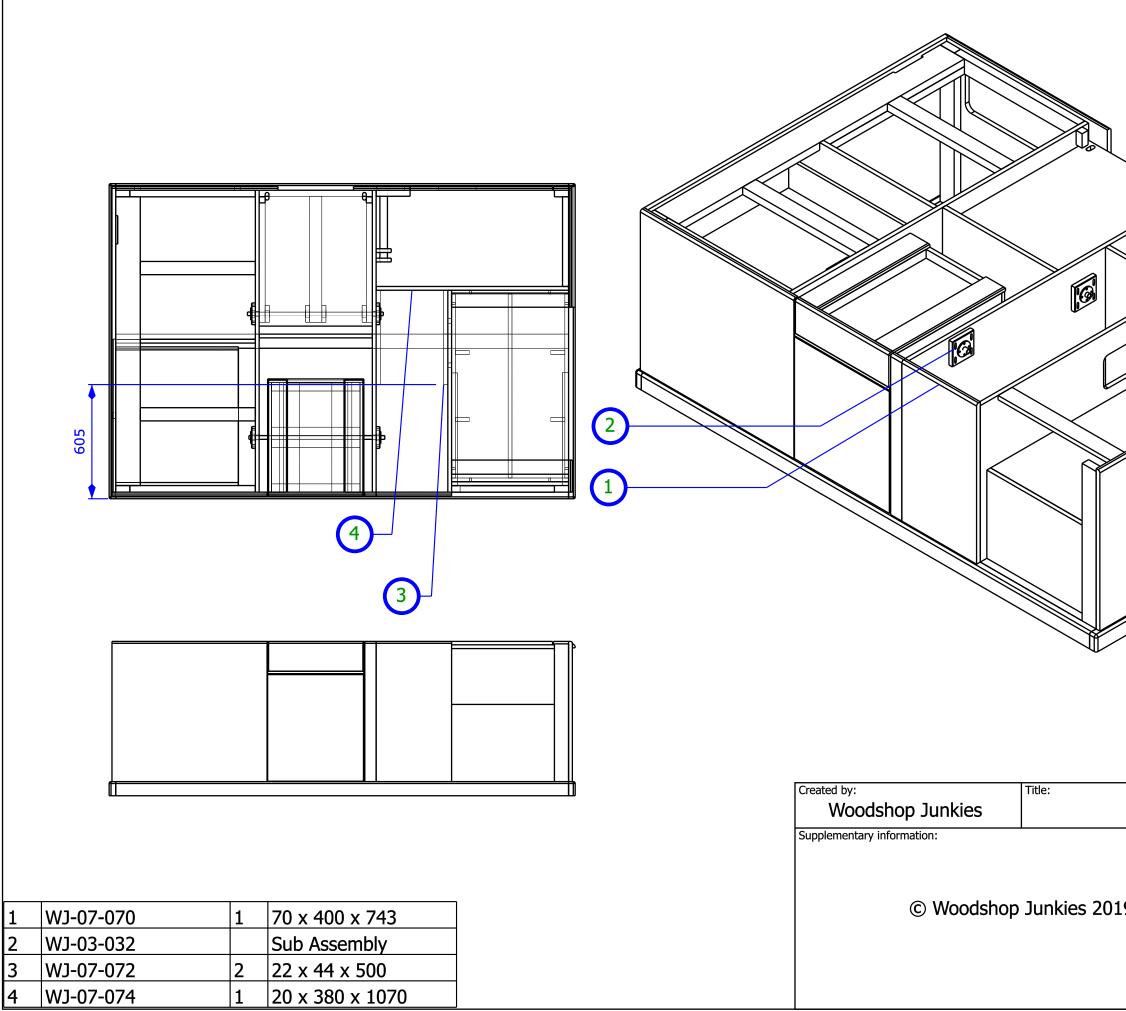

## Stage 7 – Adding Central Dust Collection

In stage 7 a enclosure was added to house a shop vac that would be used as a dust collector for all the tools on the bench.

| 9<br>Stage 7<br>Size: Sheet: Scale:<br>A3<br>Part number: |      |                                                  |    |
|-----------------------------------------------------------|------|--------------------------------------------------|----|
| A3 Part number:                                           | Stag |                                                  | _  |
| Drawing number:<br>WJ-07-090<br>Date: Revision:           | 9    | A3<br>Part number:<br>Drawing number:<br>WJ-07-0 | 90 |