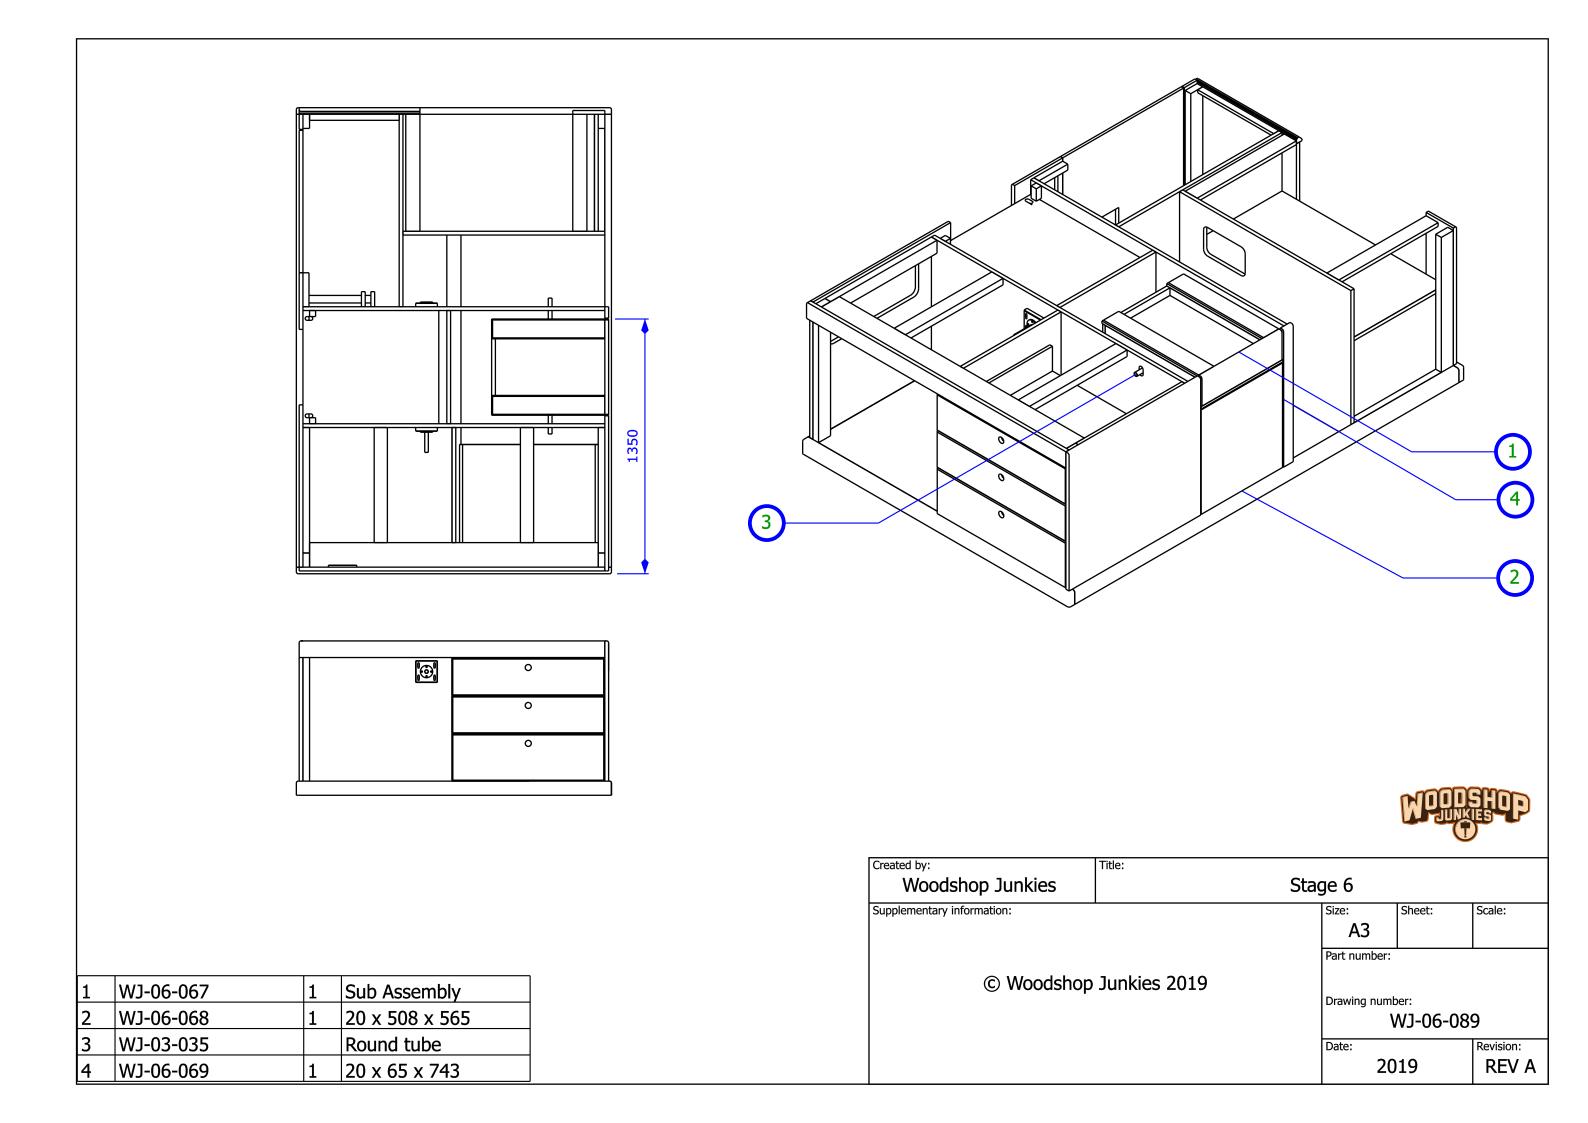

## Stage 6 – Adding A Thickness Planer

In stage 6 a thickness planer was added on a rotating bed to allow it to be packed away and out of the way of the table saw.

| Wide | cross        |        |           |
|------|--------------|--------|-----------|
|      | Size:        | Sheet: | Scale:    |
|      | A3           |        |           |
|      | Part number: |        |           |
| )    |              |        |           |
|      | Drawing numb | er:    |           |
|      | WJ-06-060    |        |           |
|      | Date:        |        | Revision: |
|      | 20           | 19     | REV A     |