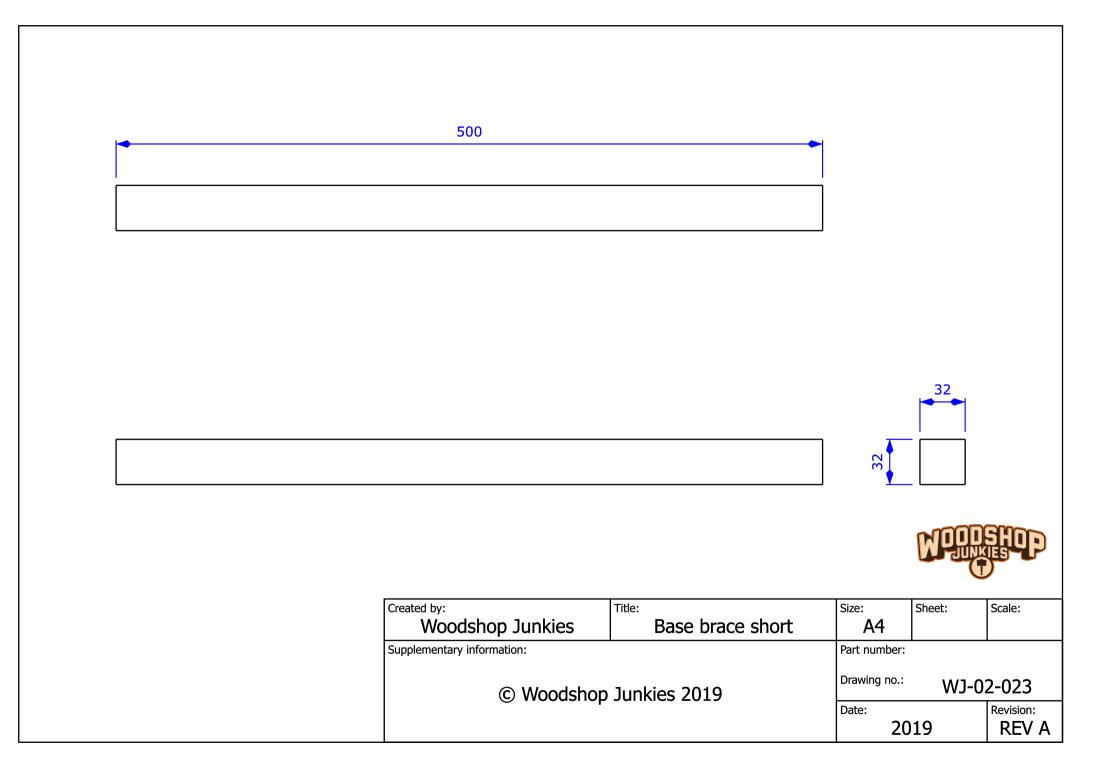

|                 | <u> </u> |           |  |
|---------------------------|-----------------|----------|-----------|--|
| Table saw right partition |                 |          |           |  |
|                           | Size:           | Sheet:   | Scale:    |  |
|                           | A3              |          |           |  |
|                           | Part number:    |          |           |  |
|                           |                 |          |           |  |
|                           | Drawing number: |          |           |  |
|                           | WJ-02-018       |          |           |  |
|                           | Date:           |          | Revision: |  |
|                           | 20              | 19       | REV A     |  |















## Stage 3 – Adding Miter Saw

In stage 3 the miter saw was added.

It was added on a fold-down bed that allowed it to be folded out of the way of the table saw.









# Miter saw bed base Size: Sheet: Scale: A3 Part number: Part number: Drawing number: WJ-03-025 Date: Date: Revision: 2019 REV A







|               |                                                                           | 3         |  |  |
|---------------|---------------------------------------------------------------------------|-----------|--|--|
| J             |                                                                           |           |  |  |
| Miter saw bed |                                                                           |           |  |  |
| 9             | Size: Sheet:<br>A3<br>P