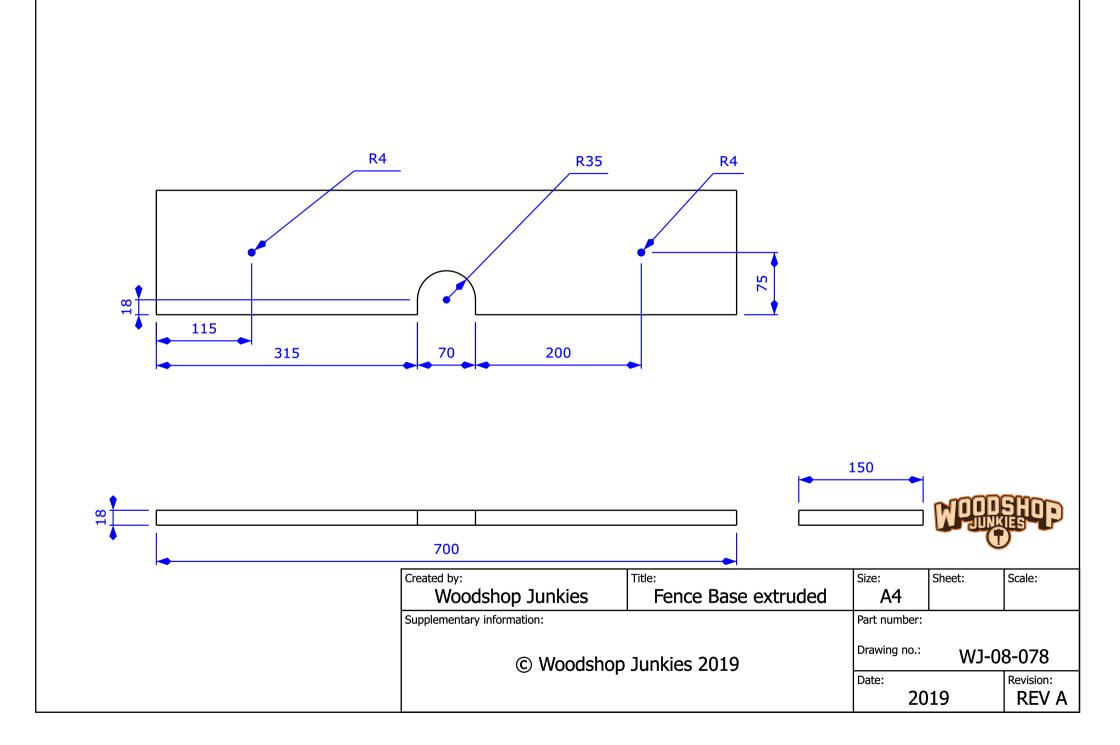

## Stage 8 – Router Table

In stage 8 a router table was added.

| Bench Table top |                              |                  |                    |  |
|-----------------|------------------------------|------------------|--------------------|--|
|                 | Size:<br>A3                  | Sheet:           | Scale:             |  |
| 9               | Part number:<br>Drawing numb | er:<br>VJ-08-07( | 6                  |  |
|                 | Date: 20                     | 19               | Revision:<br>REV A |  |