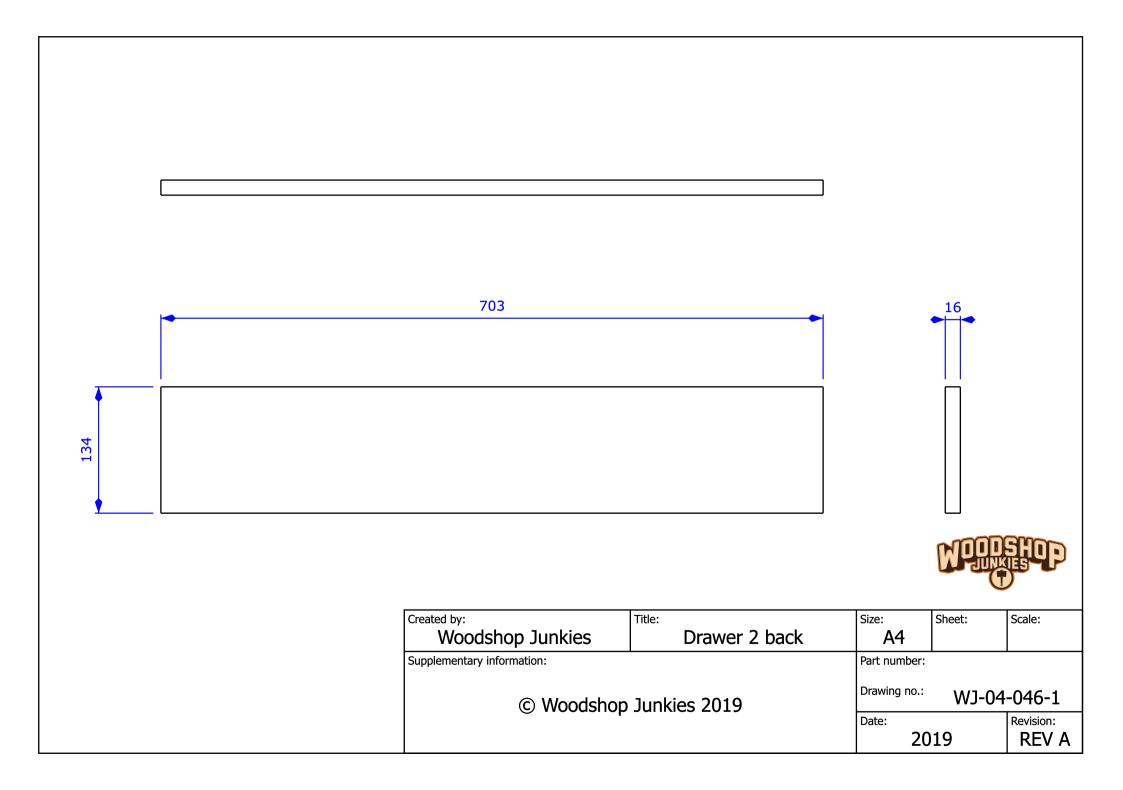

## Stage 4 – Adding Bench Area With Power Tool Storage

In stage 4 a workbench was added with vice and drawer storage.

| Drawer | 2 face<br>Size: Sheet:      | Scale:             |
|--------|-----------------------------|--------------------|
|        | A3<br>Part number:          |                    |
|        | Drawing number:<br>WJ-04-04 |                    |
|        | Date: 2019                  | Revision:<br>REV A |
|        |                             |                    |