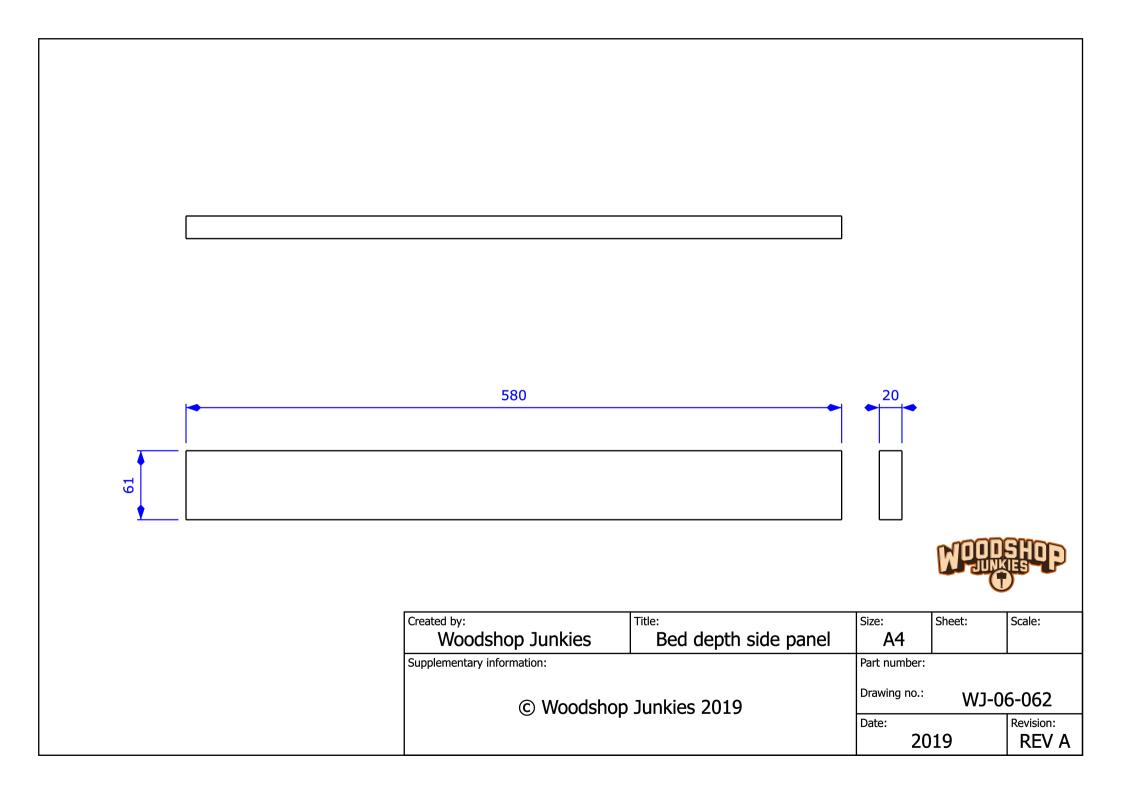

## Stage 6 – Adding A Thickness Planer

In stage 6 a thickness planer was added on a rotating bed to allow it to be packed away and out of the way of the table saw.

| Wide | cross        |        |           |
|------|--------------|--------|-----------|
|      | Size:        | Sheet: | Scale:    |
|      | A3           |        |           |
|      | Part number: |        |           |
| )    |              |        |           |
|      | Drawing numb | er:    |           |
|      | WJ-06-060    |        |           |
|      | Date:        |        | Revision: |
|      | 20           | 19     | REV A     |