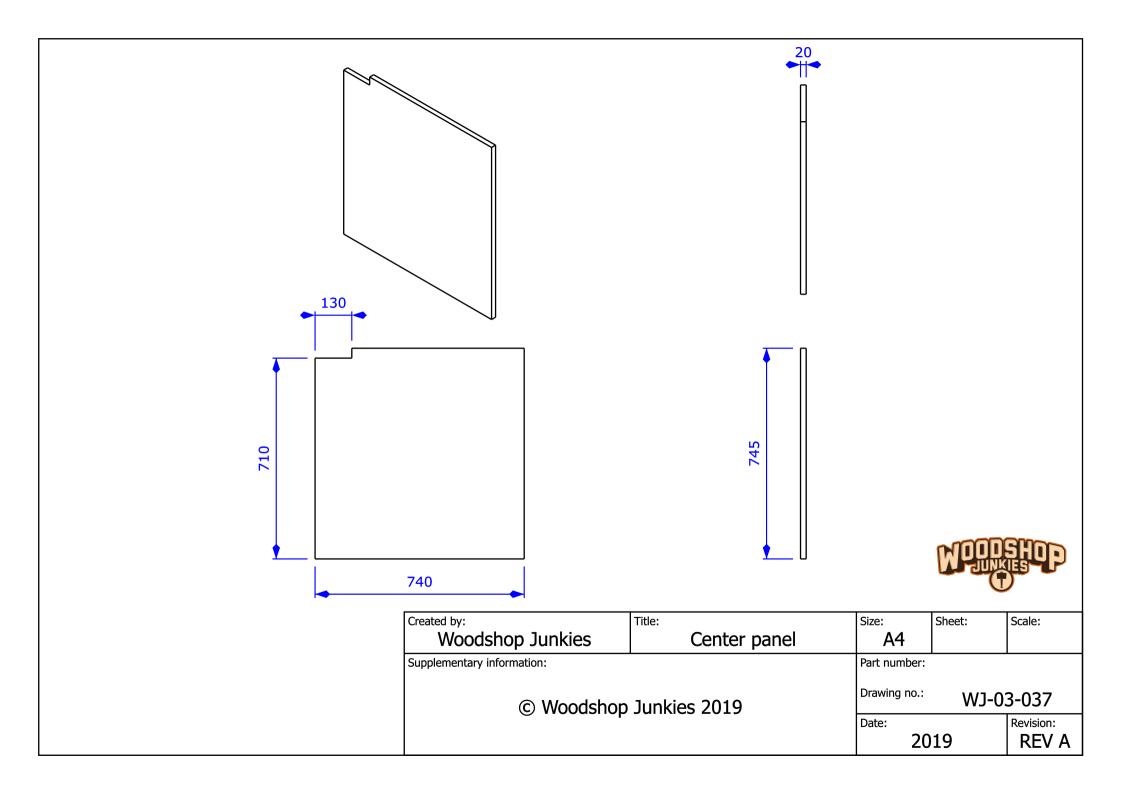

---|------------------------------|--------|--------------------|
|                | Size:<br>A3                  | Sheet: | Scale:             |
| )              | Part number:                 |        |                    |
|                | Drawing number:<br>WJ-03-030 |        | 0                  |
|                | Date: 20                     | 19     | Revision:<br>REV A |



| Miter saw bush housing |  |  |  |
|------------------------|--|--|--|
| Scale:                 |  |  |  |
|                        |  |  |  |
| Part number:           |  |  |  |
|                        |  |  |  |
| Drawing number:        |  |  |  |
| WJ-03-031              |  |  |  |
| Revision:              |  |  |  |
| REV A                  |  |  |  |
|                        |  |  |  |

























| Left panel |                              |        |                    |
|------------|------------------------------|--------|--------------------|
|            | Size:<br>A3                  | Sheet: | Scale:             |
| 9          | Part number:                 |        |                    |
|            | Drawing number:<br>WJ-03-040 |        |                    |
|            | Date: <b>20</b>              | 19     | Revision:<br>REV A |









## Stage 4 – Adding Bench Area With Power Tool Storage

In stage 4 a workbench was added with vice and drawer storage.





| Drawer | 2 face<br>Size: Sheet:      | Scale:             |
|--------|-----------------------------|--------------------|
|        | A3<br>Part number:          |                    |
|        | Draw