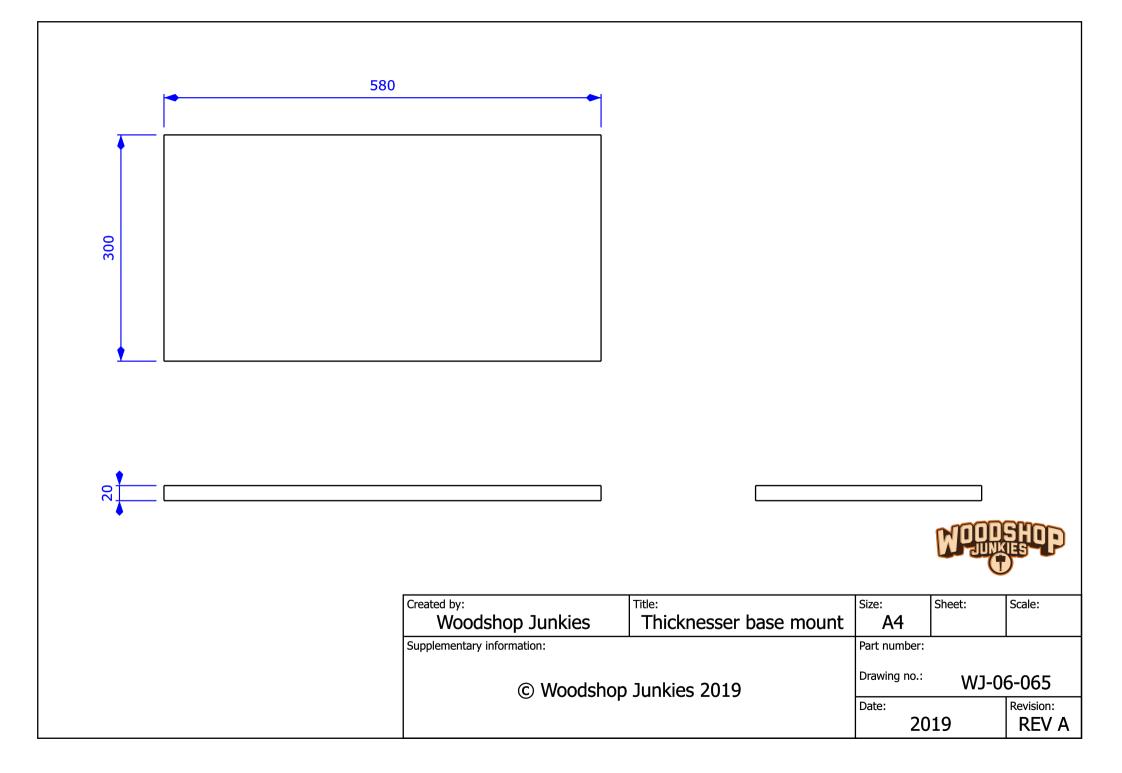

## Stage 6 – Adding A Thickness Planer

In stage 6 a thickness planer was added on a rotating bed to allow it to be packed away and out of the way of the table saw.

| Wide | cross        |        |           |
|------|--------------|--------|-----------|
|      | Size:        | Sheet: | Scale:    |
|      | A3           |        |           |
|      | Part number: |        |           |
| )    |              |        |           |
|      | Drawing numb | er:    |           |
|      | WJ-06-060    |        |           |
|      | Date:        |        | Revision: |
|      | 20           | 19     | REV A     |

| $\geq$     |                                         |               |                    |
|------------|-----------------------------------------|---------------|--------------------|
|            |                                         |               |                    |
|            |                                         | 1             |                    |
| Thickness  | - <b>b</b> aco ba                       | WPOC          |                    |
| Thicknesse | r base be                               | d 2<br>Sheet: | Scale:             |
| 19         | A3<br>Part number:<br>Drawing numl<br>W |               | 7-2                |
|            | Date:                                   | 19            | Revision:<br>REV A |
|            |                                         |               |                    |