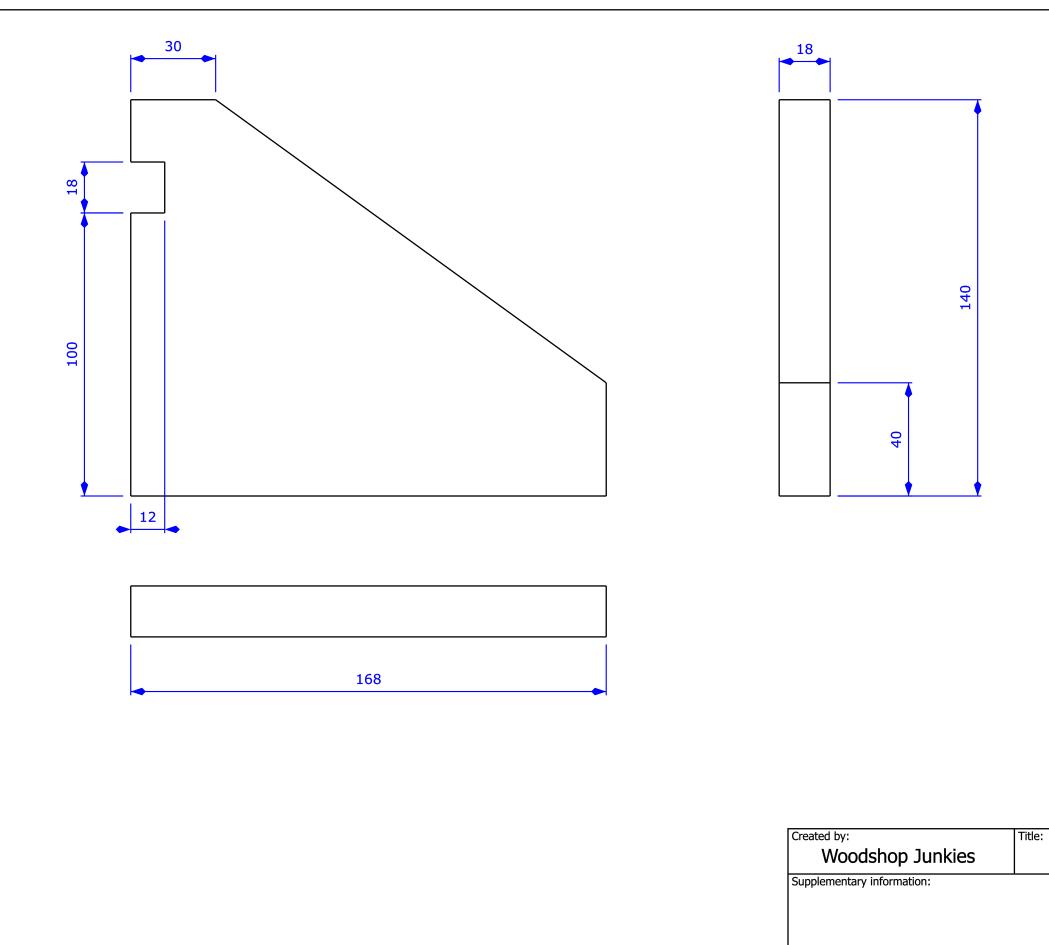

© Woodshop Junkies 2019

| Edge triangle |                              |                 |                    |  |
|---------------|------------------------------|-----------------|--------------------|--|
|               | Size:<br>A3                  | Sheet:          | Scale:             |  |
| 9             | Part number:<br>Drawing numb | er:<br>VJ-08-07 | 7                  |  |
|               | Date:<br>20                  | 19              | Revision:<br>REV A |  |

| 1 WJ-08-077 | 2 18 x 40 x 168  | Created by:<br>Woodshop Junkies | Title:<br>Router fence | Size: Sheet:     | Scale:    |
|-------------|------------------|---------------------------------|------------------------|------------------|-----------|
| 2 WJ-08-078 | 1 18 x 150 x 700 | Supplementary information:      |                        | Part number:     |           |
| 3 WJ-08-079 | 2 18 x 122 x 150 |                                 | Junking 2010           | Drawing no.: W]- | 08-082    |
| 4 WJ-08-080 | 1 18 x 100 x 150 | © woodshop                      | Junkies 2019           | Date:            | Revision: |
| 5 WJ-08-081 | 1 18 x 140 x 700 |                                 |                        | 2019             | REV A     |