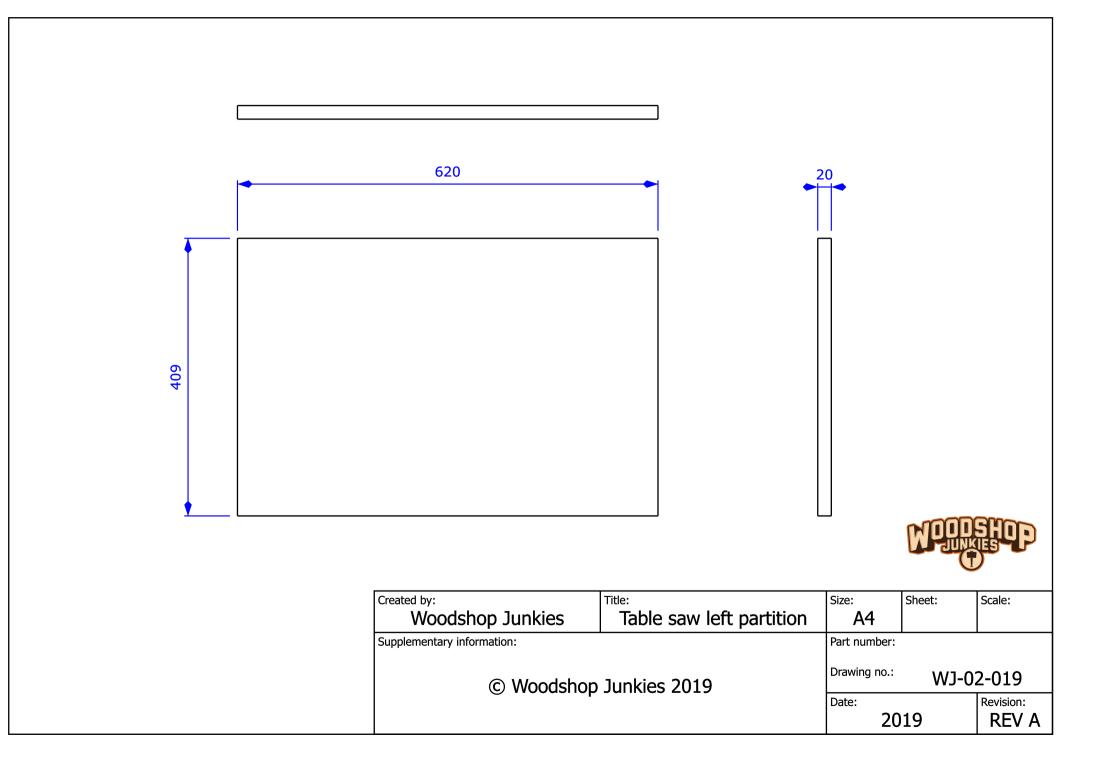

|                 | <u> </u> |           |  |
|---------------------------|-----------------|----------|-----------|--|
| Table saw right partition |                 |          |           |  |
|                           | Size:           | Sheet:   | Scale:    |  |
|                           | A3              |          |           |  |
|                           | Part number:    |          |           |  |
|                           |                 |          |           |  |
|                           | Drawing number: |          |           |  |
|                           | WJ-02-018       |          |           |  |
|                           | Date:           |          | Revision: |  |
|                           | 20              | 19       | REV A     |  |















## Stage 3 – Adding Miter Saw

In stage 3 the miter saw was added.

It was added on a fold-down bed that allowed it to be folded out of the way of the table saw.









# Miter saw bed base Size: Sheet: Scale: A3 Part number: Part number: Drawing number: WJ-03-025 Date: Date: Revision: 2019 REV A







|               |                                                                           | 3         |  |  |
|---------------|---------------------------------------------------------------------------|-----------|--|--|
| J             |                                                                           |           |  |  |
| Miter saw bed |                                                                           |           |  |  |
| 9             | Size: Sheet:<br