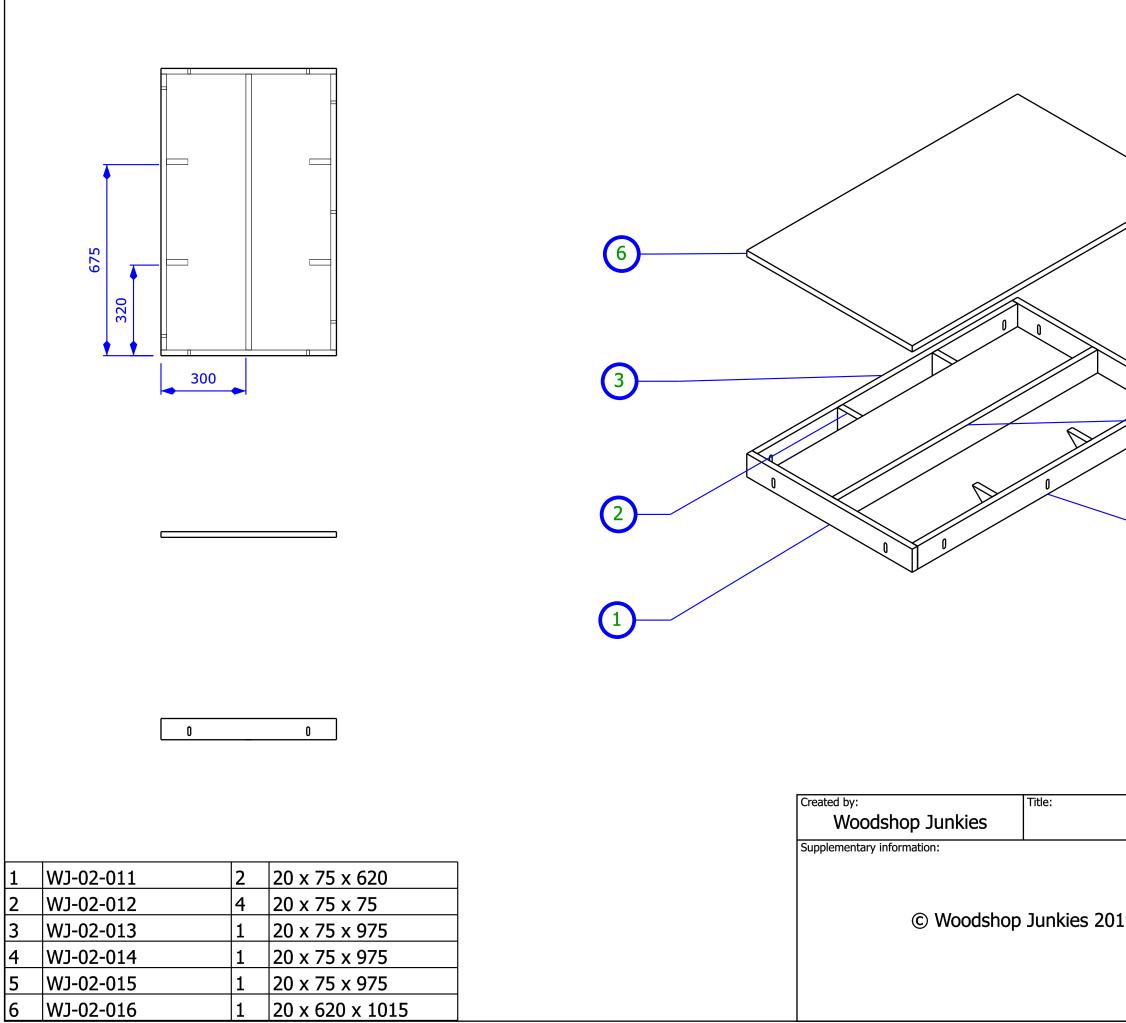

### Stage 2 – Adding Table Saw

In stage 2 the table saw was added.

It was added on a bed that allowed for small height adjustments.

|             |                 | Ĵ      |           |
|-------------|-----------------|--------|-----------|
| Fence guide |                 |        |           |
|             | Size:           | Sheet: | Scale:    |
|             | A3              |        |           |
|             | Part number:    |        |           |
| )           |                 |        |           |
|             | Drawing number: |        |           |
|             | WJ-02-009       |        |           |
|             | Date:           |        | Revision: |
|             | 20              | 19     | REV A     |