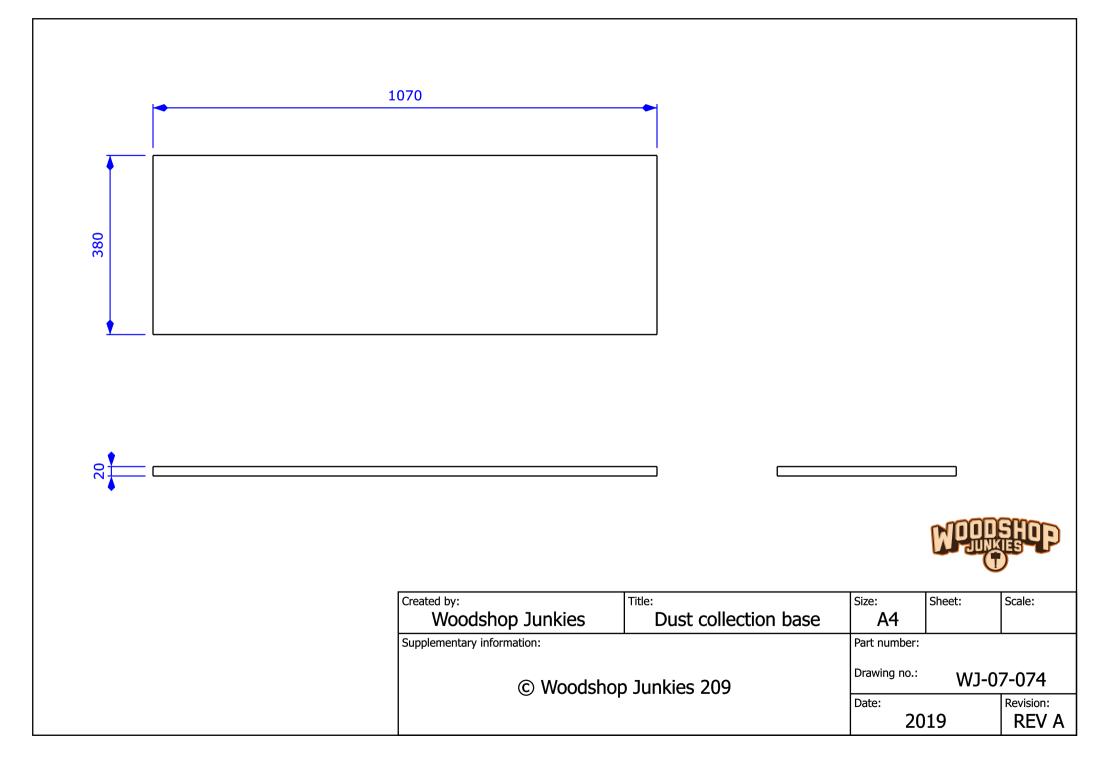

## Stage 7 – Adding Central Dust Collection

In stage 7 a enclosure was added to house a shop vac that would be used as a dust collector for all the tools on the bench.

| 9<br>Stage 7<br>Size: Sheet: Scale:<br>A3<br>Part number: |      |                                                  |    |
|-----------------------------------------------------------|------|--------------------------------------------------|----|
| A3 Part number:                                           | Stag |                                                  | _  |
| Drawing number:<br>WJ-07-090<br>Date: Revision:           | 9    | A3<br>Part number:<br>Drawing number:<br>WJ-07-0 | 90 |