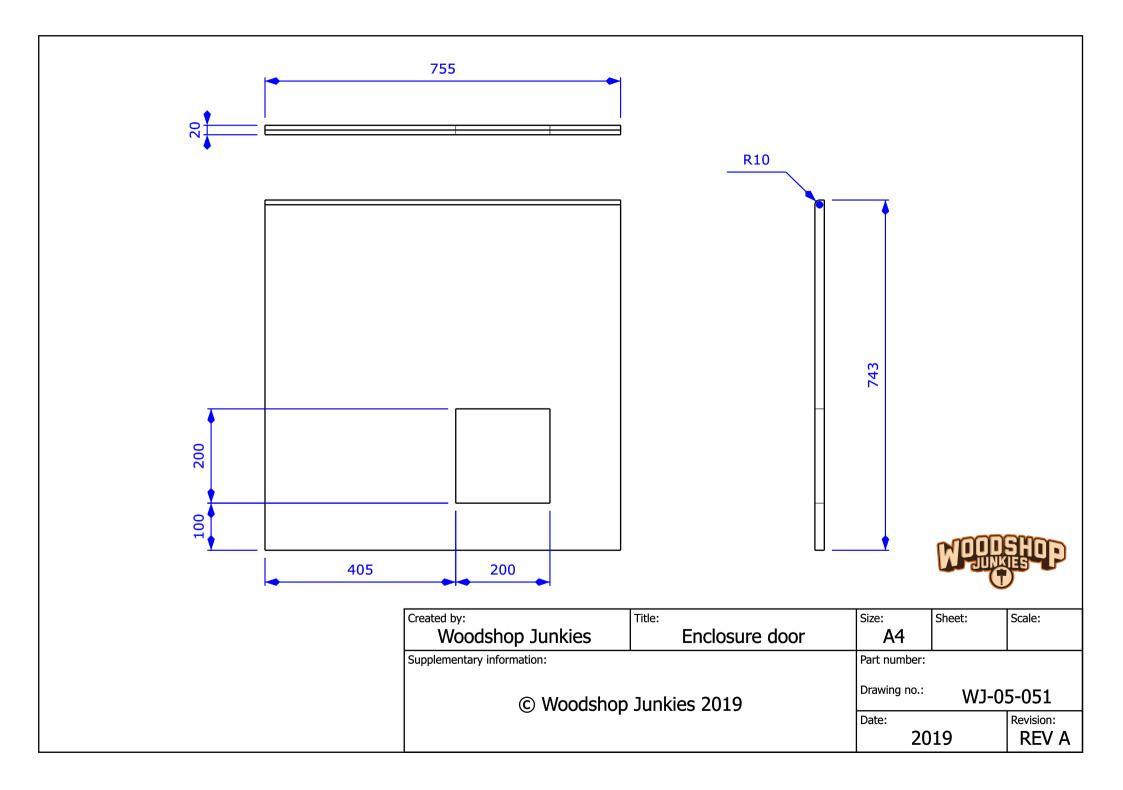

| Stage 5 |                 |        |           |
|---------|-----------------|--------|-----------|
|         | Size:           | Sheet: | Scale:    |
|         | A3              |        |           |
|         | Part number:    |        |           |
| 9       | WJ-05-051       |        |           |
|         | Drawing number: |        |           |
|         | 2019            |        |           |
|         | Date:           |        | Revision: |
|         | RE              | V A    |           |