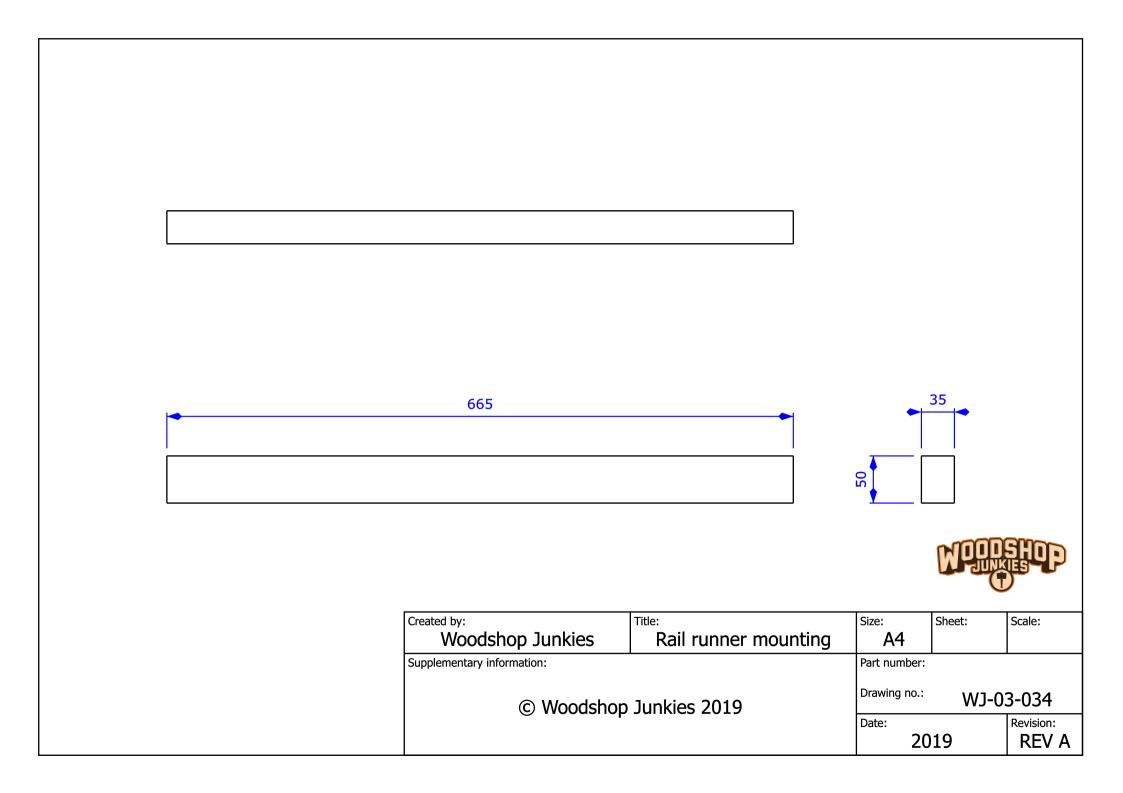

---------|------------------------------|--------|--------------------|
|                | Size:<br>A3                  | Sheet: | Scale:             |
| )              | Part number:                 |        |                    |
|                | Drawing number:<br>WJ-03-030 |        | 0                  |
|                | Date: 20                     | 19     | Revision:<br>REV A |



| Miter saw bush housing |  |  |  |
|------------------------|--|--|--|
| Scale:                 |  |  |  |
|                        |  |  |  |
| Part number:           |  |  |  |
|                        |  |  |  |
| Drawing number:        |  |  |  |
| WJ-03-031              |  |  |  |
| Revision:              |  |  |  |
| REV A                  |  |  |  |
|                        |  |  |  |

























| Left panel |                              |        |                    |
|------------|------------------------------|--------|--------------------|
|            | Size:<br>A3                  | Sheet: | Scale:             |
| 9          | Part number:                 |        |                    |
|            | Drawing number:<br>WJ-03-040 |        |                    |
|            | Date: <b>20</b>              | 19     | Revision:<br>REV A |









## Stage 4 – Adding Bench Area With Power Tool Storage

In stage 4 a workbench was added with vice and drawer storage.





| Drawer | 2 face<br>Size: Sheet:      | Scale:             |
|--------|-----------------------------|--------------------|
|        | A3<br>Part number:          |                    |
|