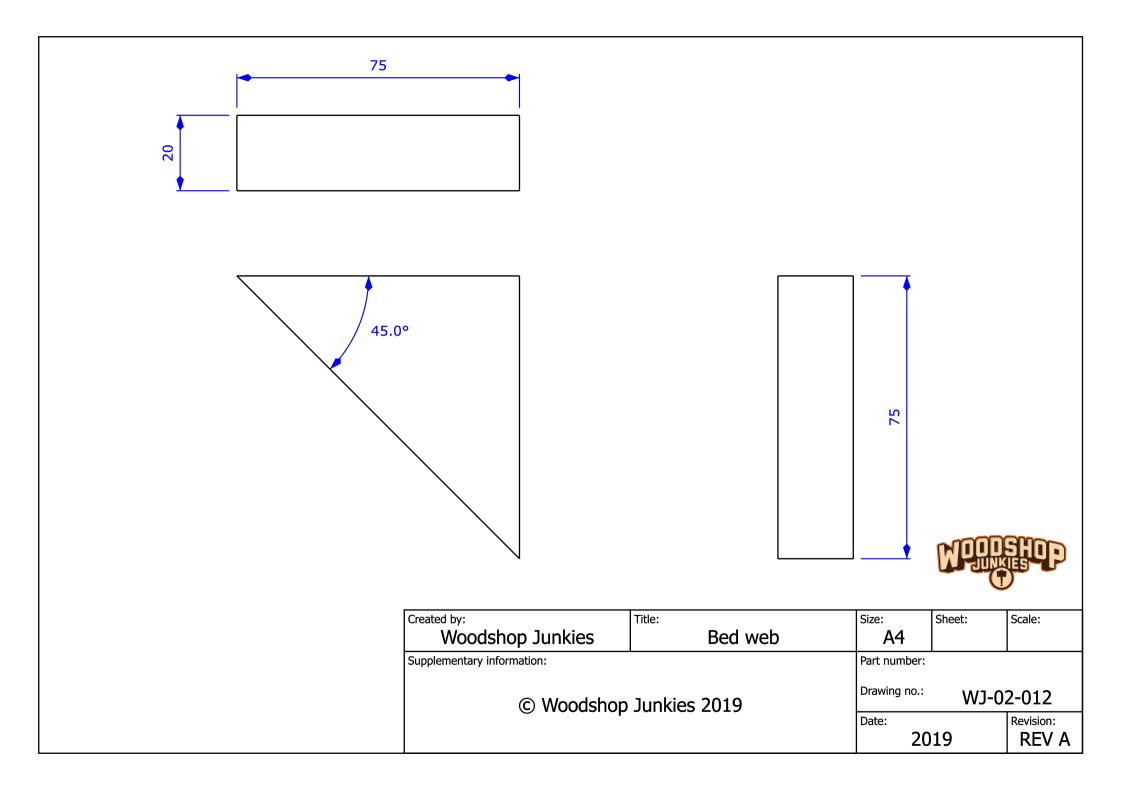

### **ALL-IN-ONE WOODWORKING WORKSTATION**

The plans contained herein are for the **Woodshop Junkies** *All-In-One Woodworking Workstation* as designed, built, and used by Jean from Woodshop Junkies YouTube channel.