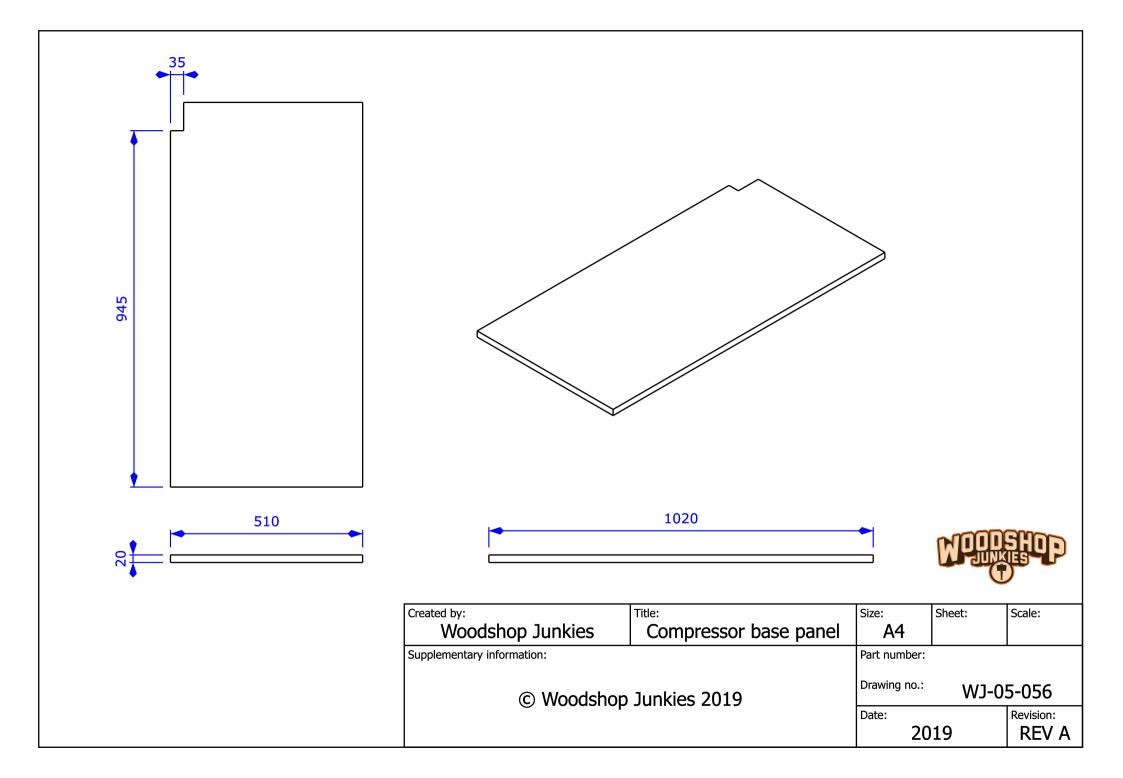

## Stage 5 – Soundproof Compressor Enclosure

In stage 5 a compressor was added in its own enclosure. This allowed soundproofing to be added.

|             |                 | Ŭ      |           |  |
|-------------|-----------------|--------|-----------|--|
| Hose holder |                 |        |           |  |
|             | Size:           | Sheet: | Scale:    |  |
|             | A3              |        |           |  |
|             | Part number:    |        |           |  |
|             |                 |        |           |  |
|             | Drawing number: |        |           |  |
|             | WJ-05-055       |        |           |  |
|             | Date:           |        | Revision: |  |
|             | 20              | 19     | REV A     |  |
|             | •               |        | •         |  |